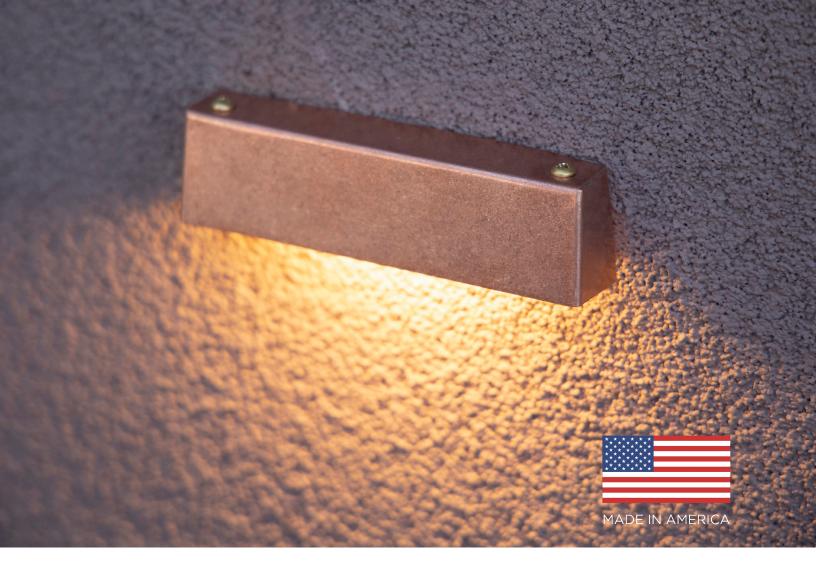

## SURFACE MOUNT WALL WASH FOR GENTLE WALL WASHING APPLICATIONS

## Wall Wash Fixture

Made in America, with American Materials Available in Brass, Copper, or Blackened Brass (Cerakote®)

Use for Areas with Elevation Changes or Dark Sky Requirements, or Deck, Step, & Hardscape Applications

Size/Lamp Options Include: Small: 1.5W, 100 Lumens 2700K or 3000K Light Bar Medium: 2.5W, 200 Lumens 2700K or 3000K Light Bar

Includes Integrated Light Bar, LightingShrink Professional Crimp, and Heat Shrink Cable Connector