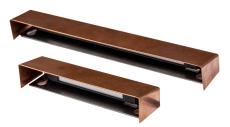

## Wall Wash Fixture

Made in America, with American Materials Available in Brass, Copper, or Blackened Brass (Cerakote®)

Use for Areas with Elevation Changes or Dark Sky Requirements, or Deck, Step, & Hardscape Applications

Size/Lamp Options Include: Small: 1.5W, 100 Lumens 2700K or 3000K Light Bar Medium: 2.5W, 200 Lumens 2700K or 3000K Light Bar

Includes Integrated Light Bar, LightingShrink Professional Crimp, and Heat Shrink Cable Connector