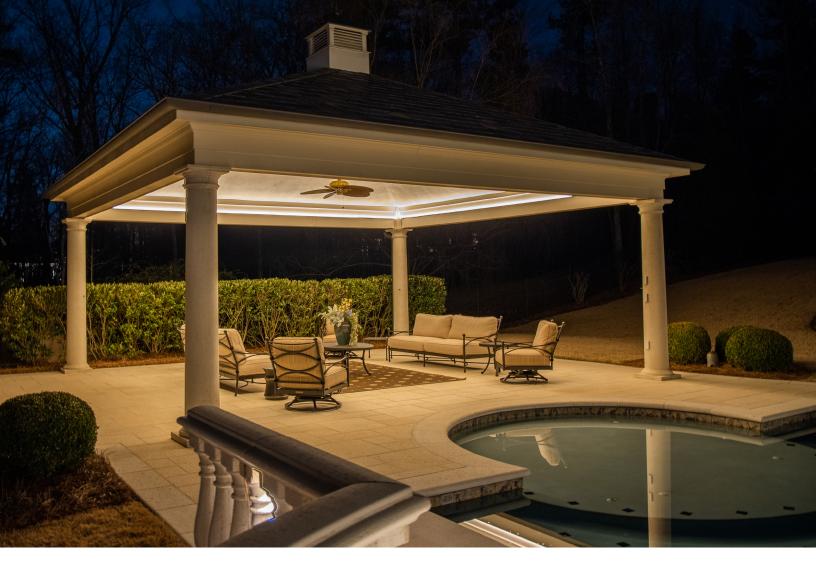

## **BRILLIANCE STRIP LIGHT**

PERFECT FOR ACCENT LIGHTING

## **LED AC Strip Light for Indoor and Outdoor Use**

Can be Directly Connected to Existing 8-16 VAC Landscape Lighting Systems

Available in 2700K, 3000K, 5000K, Amber

Available in 82.25 FT (25 Meters) or 32.8 FT (10 Meters)

Dimmable with Most Magnetic Transformers

Use for Stairs, Railings, and Overhangs

Flexible, Non-Yellowing Material Installs Easily

Accessories Available for Various Installations

For more information on the Strip Light, visit: