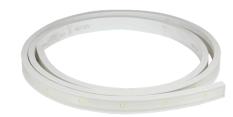

## **BRILLIANCE STRIP LIGHT**

PERFECT FOR ACCENT LIGHTING

## **LED AC Strip Light for Indoor and Outdoor Use**

Can be Directly Connected to Existing 8-16 VAC Landscape Lighting Systems

Available in 2700K, 3000K, 5000K, Amber

Available in 82.25 FT (25 Meters) or 32.8 FT (10 Meters)

Dimmable with Most Magnetic Transformers

Use for Stairs, Railings, and Overhangs

Flexible, Non-Yellowing Material Installs Easily

Accessories Available for Various Installations

For more information on the Strip Light, visit: