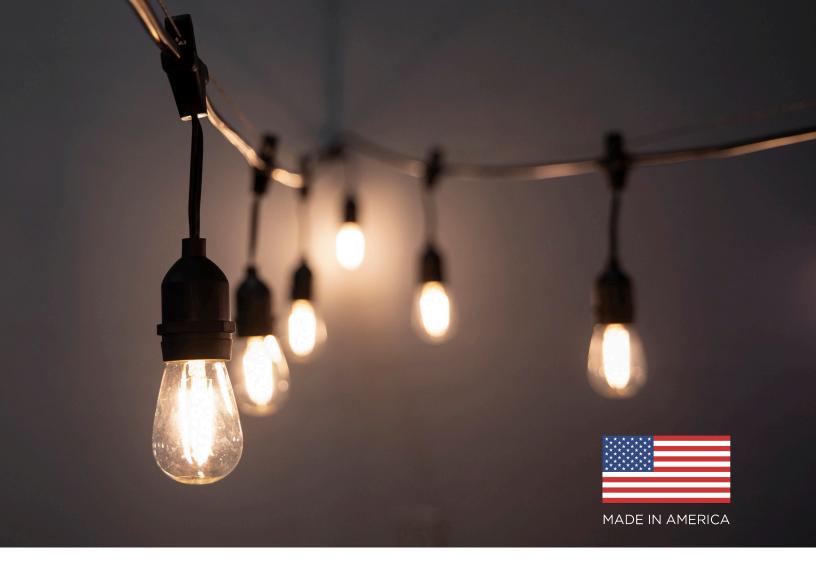

## **BISTRO STRING LIGHT KIT**

Perfect for Patios, Railings, & Overhangs Includes 24 S14 Filament, 2.5 Watt, 2700K Lamps & 48 FT Bistro String

Features Patented Design (U.S. Patent D898986S)

2-Way Mounting Holes at Each Lamp Secures Installation & Eliminates the Need for Zip Ties

Weather-Sealed Connection Points

2 Year Warranty

For more information on the Bistro String Light, visit: brillianceled.com/bistro-string-lights

Brilliance | brillianceled.com | 800.867.2108

Follow us on social media: O brilliance.led F Brilliance LED, LLC