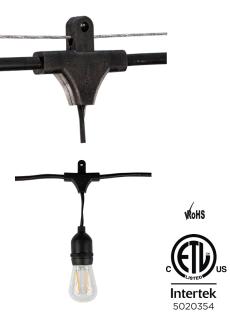

## **BISTRO STRING LIGHT KIT**

Perfect for Patios, Railings, & Overhangs Includes 24 S14 Filament, 2.5 Watt, 2700K Lamps & 48 FT Bistro String

Features Patented Design (U.S. Patent D898986S)

2-Way Mounting Holes at Each Lamp Secures Installation & Eliminates the Need for Zip Ties

Weather-Sealed Connection Points

2 Year Warranty

For more information on the Bistro String Light, visit: brillianceled.com/bistro-string-lights

Brilliance | brillianceled.com | 800.867.2108

Follow us on social media: O brilliance.led F Brilliance LED, LLC