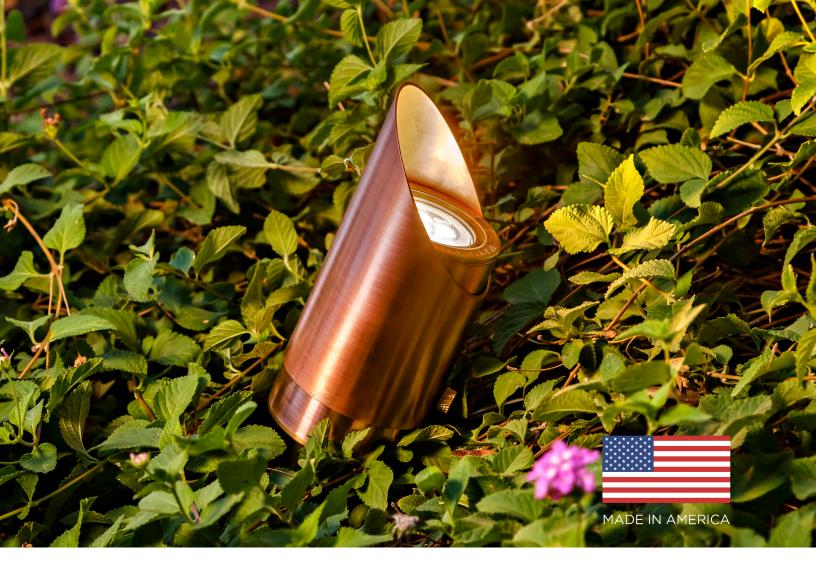

## **Directional Light for MR16 Lamps**

Made in America, with American Materials

Available in Brass, Copper, or Black Brass (Cerakote®)

Built-In Glare Shield and Signature Adjustment System (22 points of articulation in 10° increments)

Use for Uplighting, Grazing, Backlighting, and Wall Washing Includes ABS Mounting Stake, Lighting Shrink Professional

Crimp, and Heat Shrink Cable Connector Try the Impaler Accessory for Loose Soil Applications

Use with Brilliance Chameleon MR16 Lamps for RGBW

For more information on the Denali, visit: