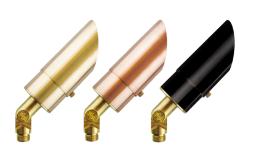

## **Directional Light for MR16 Lamps**

Made in America, with American Materials

Available in Brass, Copper, or Black Brass (Cerakote®)

Built-In Glare Shield and Signature Adjustment System (22 points of articulation in 10° increments)