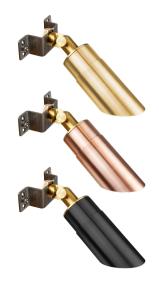

## **Directional Light for MR16 Lamps**

Made in America, with American Materials Available in Brass, Copper, or Black Brass (Cerakote®) Built-In Glare Shield Signature Adjustment System (22 points of articulation in 10° increments) Includes Lighting Shrink Professional Crimp, Heat Shrink Cable Connector, and a Machined Mounting Canopy Use with Brilliance Chameleon MR16 Lamps for RGBW