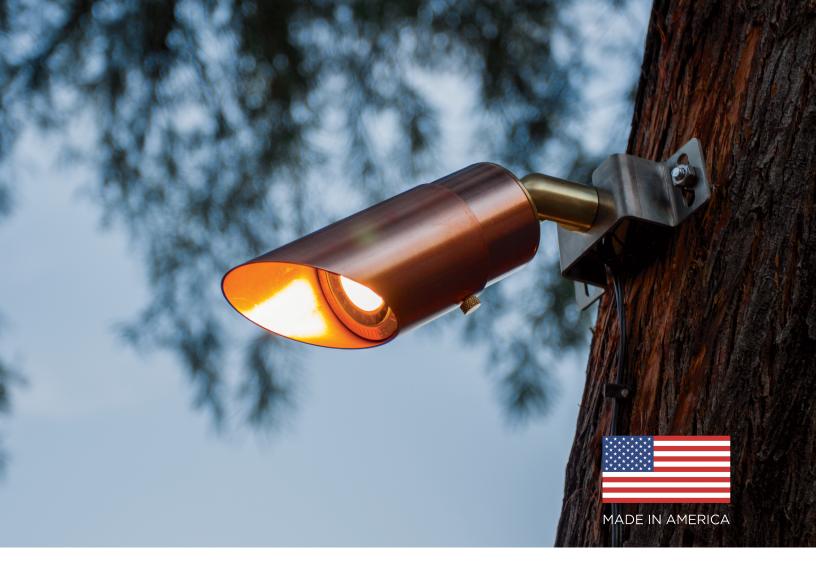

## THE ARCHES SURFACE MOUNTED UP AND DOWN LIGHT

## **Directional Light for MR16 Lamps**

Made in America, with American Materials Available in Brass, Copper, or Black Brass (Cerakote®) Built-In Glare Shield Signature Adjustment System (22 points of articulation in 10° increments) Includes Lighting Shrink Professional Crimp, Heat Shrink Cable Connector, and a Machined Mounting Canopy Use with Brilliance Chameleon MR16 Lamps for RGBW