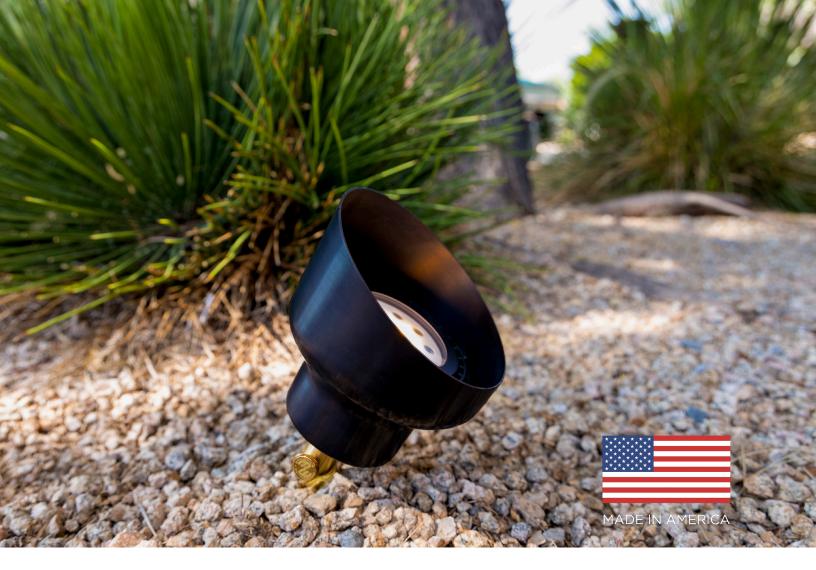

## THE GRAND CANYON

FROM NARROW SPOT LIGHTING TO WIDE FLOOD LIGHTS

## **Directional Light for PAR36 Lamps**

Made in America, with American Materials Available in Brass, Copper, or Black Brass (Cerakote®) Built-In Glare Shield

Signature Adjustment System (22 points of articulation in 10° increments)

Includes ABS Mounting Stake, Lighting Shrink Professional Crimp, and Heat Shrink Cable Connector

Try the Impaler Accessory for Loose Soil Applications Use with Brilliance Chameleon PAR36 Lamps for RGBW