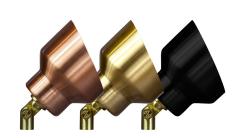

## **Directional Light for PAR36 Lamps**

Made in America, with American Materials Available in Brass, Copper, or Black Brass (Cerakote®) Built-In Glare Shield

Signature Adjustment System (22 points of articulation in 10° increments)