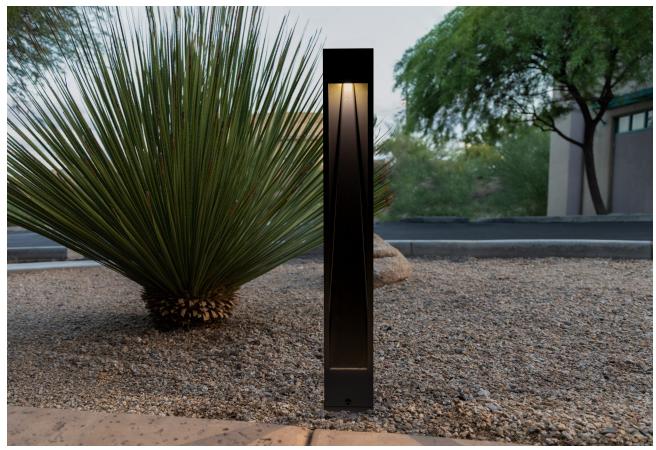

## **DESCRIPTION**

The Mount Rainier Bollard features two cutout options with an integrated Frosted Mini Beam; one window or three windows. This bollard light is a perfect way to add soft light to your pathways and walkways. Dimmable with Brilliance Dimmer and most magnetic transformers. Order with stainless steel Impaler or ABS mounting stake. Light source UL Certified E511083.