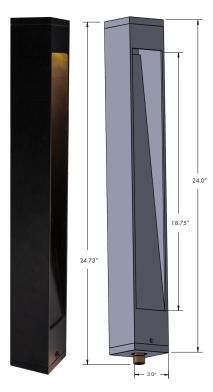

## **DESCRIPTION**

The Mount Rainier Bollard features two cutout options with an integrated Frosted Mini Beam; one window or three windows. This bollard light is a perfect way to add soft light to your pathways and walkways. Dimmable with Brilliance Dimmer and most magnetic transformers. Order with stainless steel Impaler or ABS mounting stake. Light source UL Certified E511083.

## **MOUNT RAINIER INTEGRATED BOLLARD**

| Use          | Path, Area, and Garden Accent Lighting                                                 |                                 |
|--------------|----------------------------------------------------------------------------------------|---------------------------------|
| Finish       | Black Powder Coated Aluminum                                                           |                                 |
| Includes     | LightingShrink Professional Crimp and Heat Shrink Cable Connector                      |                                 |
| Integrated   | Frosted Mini Beam - 6W, 3000K, 120°, 400 Lumens, CRI 80, IP65, 8-15VAC, 3 yr warranty, |                                 |
| Lamp         |                                                                                        | 9.23VA, 30,000 hrs              |
| w/ Impaler   | One Window                                                                             | MT-RAINIER-BL-1-3000-AL-BLK-IMP |
|              | Three Window                                                                           | MT-RAINIER-BL-3-3000-AL-BLK-IMP |
| Integrated   | Frosted Mini Beam - 6W, 3000K, 120°, 400 Lumens, CRI 80, IP65, 8-15VAC, 3 yr warranty, |                                 |
| Lamp         |                                                                                        | 9.23VA, 30,000 hrs              |
| w/ ABS Stake | One Window                                                                             | MT-RAINIER-BL-1-3000-AL-BLK-STK |
|              | Three Window                                                                           | MT-RAINIER-BL-3-3000-AL-BLK-STK |