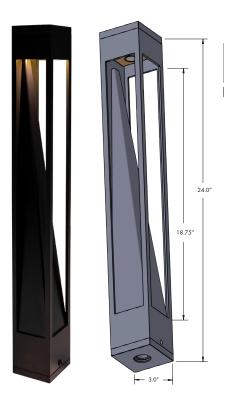

## **DESCRIPTION**

The Mount Rainier Bollard features two cutout options with an integrated Frosted Mini Beam; one window or three windows. This bollard light is a perfect way to add soft light to your pathways and walkways. Dimmable with Brilliance Dimmer and most magnetic transformers. Order with stainless steel Impaler or ABS mounting stake. Light source UL Certified E511083.

## **MOUNT RAINIER INTEGRATED BOLLARD**

| Use          | Path, Area, and Garden Accent Lighting                                                 |                                 |
|--------------|----------------------------------------------------------------------------------------|---------------------------------|
| Finish       | Black Powder Coated Aluminum                                                           |                                 |
| Includes     | LightingShrink Professional Crimp and Heat Shrink Cable Connector                      |                                 |
| Integrated   | Frosted Mini Beam - 6W, 3000K, 120°, 400 Lumens, CRI 80, IP65, 8-15VAC, 3 yr warranty, |                                 |
| Lamp         |                                                                                        | 9.23VA, 30,000 hrs              |
| w/ Impaler   | One Window                                                                             | MT-RAINIER-BL-1-3000-AL-BLK-IMP |
|              | Three Window                                                                           | MT-RAINIER-BL-3-3000-AL-BLK-IMP |
| Integrated   | Frosted Mini Beam - 6W, 3000K, 120°, 400 Lumens, CRI 80, IP65, 8-15VAC, 3 yr warranty, |                                 |
| Lamp         |                                                                                        | 9.23VA, 30,000 hrs              |
| w/ ABS Stake | One Window                                                                             | MT-RAINIER-BL-1-3000-AL-BLK-STK |
|              | Three Window                                                                           | MT-RAINIER-BL-3-3000-AL-BLK-STK |