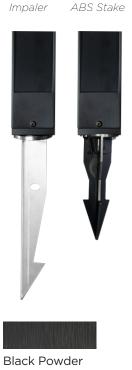

## **DESCRIPTION**

The Mount Rainier Bollard features two cutout options with an integrated Frosted Mini Beam; one window or three windows. This bollard light is a perfect way to add soft light to your pathways and walkways. Dimmable with Brilliance Dimmer and most magnetic transformers. Order with stainless steel Impaler or ABS mounting stake. Light source UL Certified E511083.

## **MOUNT RAINIER INTEGRATED BOLLARD**

| Use          | Path, Area, and Garden Accent Lighting                                                 |                                 |
|--------------|----------------------------------------------------------------------------------------|---------------------------------|
| Finish       | Black Powder Coated Aluminum                                                           |                                 |
| Includes     | LightingShrink Professional Crimp and Heat Shrink Cable Connector                      |                                 |
| Integrated   | Frosted Mini Beam - 6W, 3000K, 120°, 400 Lumens, CRI 80, IP65, 8-15VAC, 3 yr warranty, |                                 |
| Lamp         |                                                                                        | 9.23VA, 30,000 hrs              |
| w/ Impaler   | One Window                                                                             | MT-RAINIER-BL-1-3000-AL-BLK-IMP |
|              | Three Window                                                                           | MT-RAINIER-BL-3-3000-AL-BLK-IMP |
| Integrated   | Frosted Mini Beam - 6W, 3000K, 120°, 400 Lumens, CRI 80, IP65, 8-15VAC, 3 yr warranty, |                                 |
| Lamp         |                                                                                        | 9.23VA, 30,000 hrs              |
| w/ ABS Stake | One Window                                                                             | MT-RAINIER-BL-1-3000-AL-BLK-STK |
|              | Three Window                                                                           | MT-RAINIER-BL-3-3000-AL-BLK-STK |