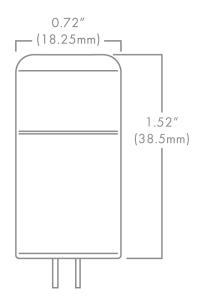

## **BEACON PLUS G4 SPECS**

| Wattage            |       | 3W               |
|--------------------|-------|------------------|
| Volt Amps          |       | 4.55             |
| Lumens             | 2700K | 300              |
|                    | 3000K | 340              |
| Beam Spread        |       | Omni-directional |
| Kelvin Temperature |       | 2700, 3000       |
| Operating Range    |       | 8-25 VAC/DC      |
| Replaces           |       | 35W Halogen      |
| CRI                |       | 90+              |
| IP                 |       | 65               |
| Lamp Life (hours)  |       | 35,000           |
| Warranty (years)   |       | 5                |
|                    |       |                  |