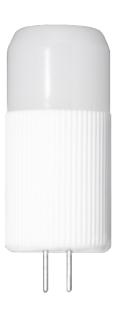

## **DESCRIPTION**

The Brilliance Beacon Plus G4 Bi-Pin is a sub-compact LED that features Brilliance's omni-directional beam pattern through a translucent optic. This G4 Bi-Pin is energy efficient and water resistant. It is designed specifically for landscape retrofit applications and is ideal for pathway lighting fixtures and step lights. Dimmable with Brilliance Dimmer and most magnetic transformers. Suitable for damp locations and for use in totally enclosed luminaires. Not for underwater use.