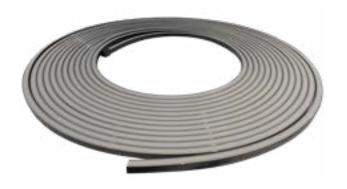

## WAVE STRIP LIGHT

#### **DESCRIPTION**

Brilliance Wave Strip Light is made specifically to flex left and right for indoor or outdoor applications with a radius and are perfect for fire pits, stairs, hardscaping, and overhangs. Just like our original strip light, the LEDs are encased in a UV protected material and can be incorporated to a new project or connected directly to an existing 8 to 16 VAC landscape lighting system. Dimmable with Brilliance Dimmer and most magnetic transformers. Reference our product and installation guide for assembly instructions and best practices.

- Recommended max. length per power feed is 22 feet
- Available in 65.62 ft reels (20 meters)
- Enhanced ESD (Electro-Static Discharge) protection (IEC-61000-4-2)
- UL Certified E487030

| Wattage            | 4.5W per meter |
|--------------------|----------------|
| Volt Amps          | 2.5 per ft     |
| Lumens             | 30 per ft      |
| Kelvin Temperature | 2700           |
| Operating Range    | 8-16 VAC/DC    |
| CRI                | 80             |
| IP                 | 65             |
| Lamp Life (hours)  | 35,000         |
| Warranty (years)   | 3              |
|                    |                |