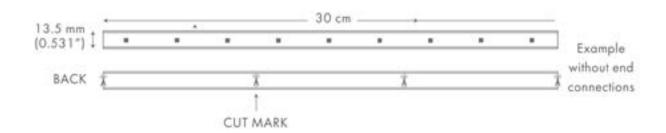

- Recommended max. length per power feed is 22 feet
- Available in 65.62 ft reels (20 meters)
- Enhanced ESD (Electro-Static Discharge) protection (IEC-61000-4-2)
- UL Certified E487030

| Wattage            | 4.5W per meter |
|--------------------|----------------|
| Volt Amps          | 2.5 per ft     |
| Lumens             | 30 per ft      |
| Kelvin Temperature | 2700           |
| Operating Range    | 8-16 VAC/DC    |
| CRI                | 80             |
| IP                 | 65             |
| Lamp Life (hours)  | 35,000         |
| Warranty (years)   | 3              |
|                    |                |

Part Number: BRI-WAVE-2700-65

Kelvin

NEC\* Article 411.5 (B): Lighting systems shall be installed not less than 3m (10ft) horizontally from the nearest edge of the water, unless permitted by Article 680.