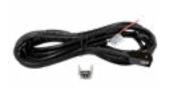

# WAVE STRIP LIGHT ACCESSORIES

Power Feed Kit

Part Number: BRI-WAVE-A-PF 1 - Power Feed w/ Metal Cover 1 - Metal Anti-Slip Plate