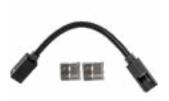

#### **Jumper Connector Kit**

Part Number: BRI-WAVE-A-JC

- 1 Jumper Connector
- 2 Metal Covers
- 2 Metal Anti-Slip Plates