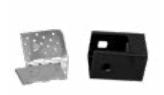

#### **End Cap Kit**

Part Number: BRI-WAVE-A-EC

1 - End Cap

1 - Metal Anti-Slip Plate