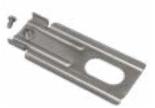

#### **Channel Mounting Plate**

Part Number: BRI-WAVE-A-MP

1 - Mounting Plate

1 - Screw