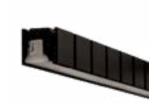

#### Channel - Bendable

Part Number: BRI-WAVE-A-BC 1M (3.2') Channel sections

1 - Bendable Channel

5 - Screws

26

### Channel - Standard

Part Number: BRI-WAVE-A-SC 1M (3.2') Channel sections

1 - Standard Channel

5 - Screws

Brilliance Low Voltage