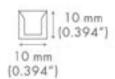

#### Channel - Bendable

Part Number: BRI-WAVE-A-BC 1M (3.2') Channel sections

1 - Bendable Channel

5 - Screws

26

### Channel - Standard

Part Number: BRI-WAVE-A-SC 1M (3.2') Channel sections

1 - Standard Channel

5 - Screws

Brilliance Low Voltage