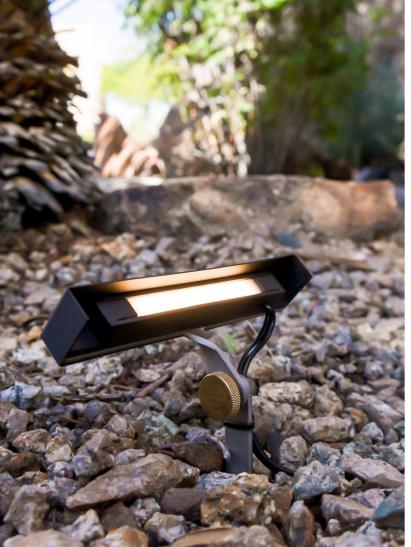

## **TEE WALL WASH**

Integrated LED Light Bar

## **Integrated Wall Wash Fixture**

Made in America, with American Materials

Available in Brass, Copper, or Black Brass (Cerakote®)

Use for Up Lighting, Back Lighting, Grazing, or Low Profile Pathway Lighting

Stainless Steel Ground Stake with Adjustable Glare Shield and Integrated Small Light Bar (1.5W, 100 Lumens, 2700K or 3000K)

For Easy Install, Power Cable is Zip Tied to the Ground Stake Includes LightingShrink Professional Crimp and Heat Shrink