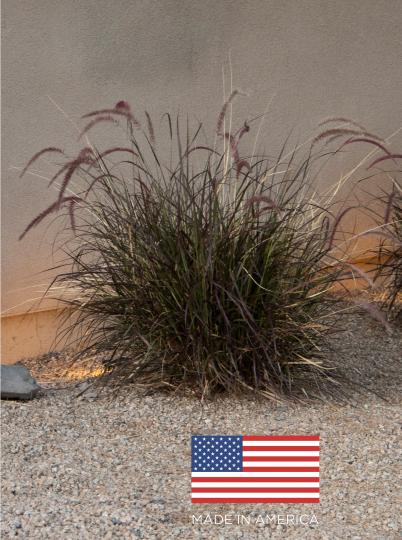

## **Integrated Wall Wash Fixture**

Made in America, with American Materials

Available in Brass, Copper, or Black Brass (Cerakote®)

Use for Up Lighting, Back Lighting, Grazing, or Low Profile Pathway Lighting