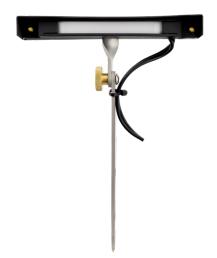

Stainless Steel Ground Stake with Adjustable Glare Shield and Integrated Small Light Bar (1.5W, 100 Lumens, 2700K or 3000K)

For Easy Install, Power Cable is Zip Tied to the Ground Stake Includes LightingShrink Professional Crimp and Heat Shrink

Cable Connector

For more information on the Tee Wall Wash, visit:

brillianceled.com/tee-wall-washer

Brilliance | brillianceled.com | 800.867.2108