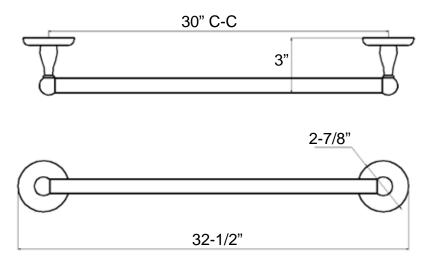

### 30" x 3/4" Towel Bar (round bar)

Model: BC6-13830

#### **Features**

Material: Zinc Die-cast

Concealed Surface Mount Application

Provided with

o Mounting Plate: 2-3/16" x 1"

o Plastic Anchors x 4

Steel Phillips Head Screws #8 x 1-1/4"

Projection: 3" from Mounting Surface

Overall Size: 32-1/2" x 2-7/8"