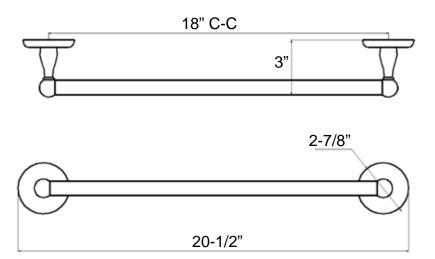

# 18" x 3/4" Towel Bar (round bar)

Model: BC6-13818

#### **Features**

Material: Zinc Die-cast

Concealed Surface Mount Application

Provided with

o Mounting Plate: 2-3/16" x 1"

Plastic Anchors x 4

Steel Phillips Head Screws #8 x 1-1/4"

Projection: 3" from Mounting Surface

Overall Size: 20-1/2" x 2-7/8"