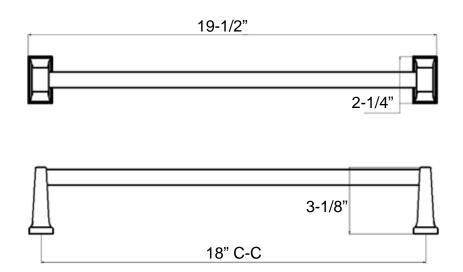

### 18" x 5/8" Towel Bar (round bar)

Model: BC3-15818

### **Features**

Material: Zinc Die-cast

Concealed Surface Mount Application

Provided with

o Mounting Plate: 1-3/4" x 1"

o Plastic Anchors x 4

Steel Phillips Head Screws #8 x 1-1/4"

Projection: 3-1/8" from Mounting Surface

Overall Size: 19-1/2" x 2-1/4"