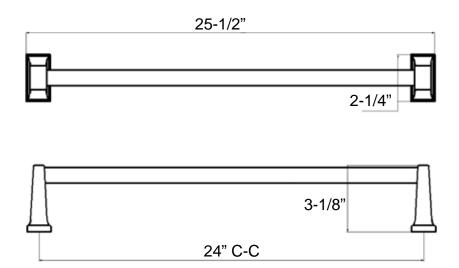

### 24" x 5/8" Towel Bar (round bar)

Model: BC3-15824

#### **Features**

Material: Zinc Die-cast

Concealed Surface Mount Application

Provided with

o Mounting Plate: 1-3/4" x 1"

o Plastic Anchors x 4

o Steel Phillips Head Screws #8 x 1-1/4"

Projection: 3-1/8" from Mounting Surface

Overall Size: 25-1/2" x 2-1/4"