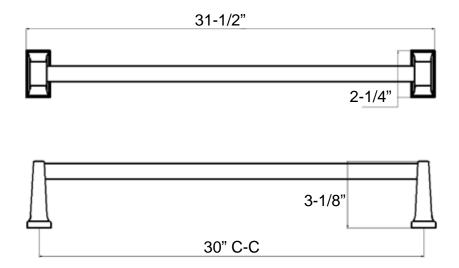

### 30" x 5/8" Towel Bar (round bar)

Model: BC3-15830

### **Features**

Material: Zinc Die-cast

Concealed Surface Mount Application

Provided with

o Mounting Plate: 1-3/4" x 1"

o Plastic Anchors x 4

o Steel Phillips Head Screws #8 x 1-1/4"

Projection: 3-1/8" from Mounting Surface

Overall Size: 31-1/2" x 2-1/4"