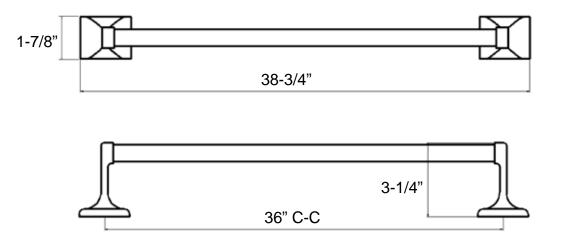

#### Features

- Material: Zinc Die-cast
- Concealed Surface Mount Application
- Provided with
  - Mounting Plate: 1-3/4" x 1-1/8"
  - o Plastic Anchors x 4
  - Steel Phillips Head Screws #8 x 1-1/4"
- Projection: 3-1/4" from the Mounting Surface
- Overall Size: 38-3/4" x 1-7/8"