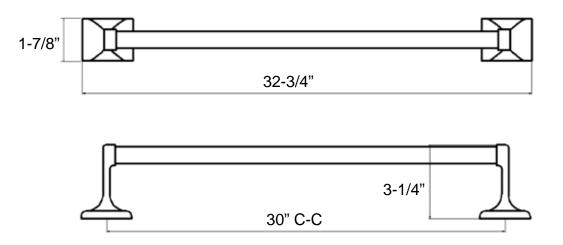

#### Features

- Material: Zinc Die-cast
- Concealed Surface Mount Application
- Provided with
  - Mounting Plate: 1-3/4" x 1-1/8"
  - o Plastic Anchors x 4
  - Steel Phillips Head Screws #8 x 1-1/4"
- Projection: 3-1/4" from the Mounting Surface
- Overall Size: 32-3/4" x 1-7/8"

Campbell Collection

- □ Chrome
- Polished Brass

Model: BC2-13836