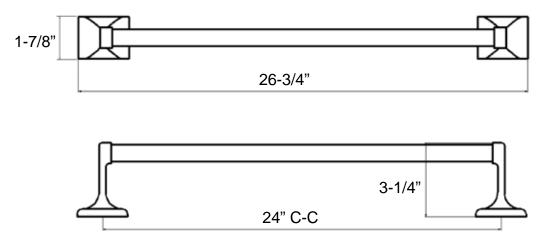

#### Features

- Material: Zinc Die-cast
- Concealed Surface Mount Application
- Provided with
  - Mounting Plate: 1-3/4" x 1-1/8"
  - o Plastic Anchors x 4
  - Steel Phillips Head Screws #8 x 1-1/4"
- Projection: 3-1/4" from the Mounting Surface
- Overall Size: 26-3/4" x 1-7/8"