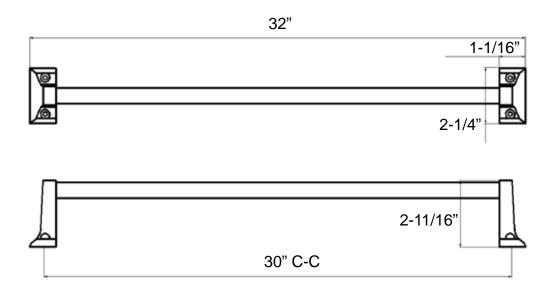

# **30" x 5/8" Towel Bar (square bar)** Model: BE2-15830

## Features

- Material: Zinc Die-cast
- Exposed Screw Surface Mount Application
- Provided with
  - o Plastic Anchors x 4
  - o Steel Phillips Head Screws #8 x 1-1/4"
- Projection: 2-11/16" from Mounting Surface
- Overall Size: 32" x 2-1/4"