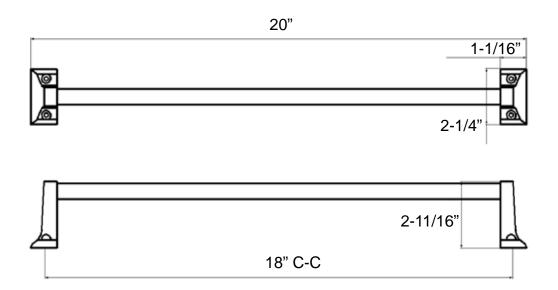

# 18" x 5/8" Towel Bar (square bar) Model: BE2-15818

## Features

- Material: Zinc Die-cast
- Exposed Screw Surface Mount Application
- Provided with
  - o Plastic Anchors x 4
  - o Steel Phillips Head Screws #8 x 1-1/4"
- Projection: 2-11/16" from Mounting Surface
- Overall Size: 20" x 2-1/4"