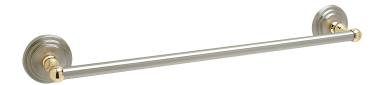

# 18" x 5/8" Towel Bar (round bar)

Model: BS9-15818

## **Features**

- Concealed Surface Mount Application
- Provided with
  - o Mounting Plate: 2-1/4" x 1"
  - o Plastic Anchors x 4
  - Steel Phillips Head Screws #8 x 1-1/4
- Projection: 3-1/8" from Mounting Surface "
- Overall Size: 20-5/8" x 2-11/16"