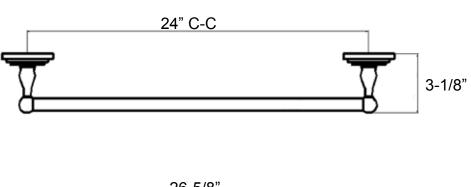

# 24" x 5/8" Towel Bar (round bar)

Model: BS9-15824

### **Features**

Concealed Surface Mount Application

Provided with

o Mounting Plate: 2-1/4" x 1"

o Plastic Anchors x 4

o Steel Phillips Head Screws #8 x 1-1/4"

Projection: 3-1/8" from Mounting Surface

Overall Size: 26-5/8" x 2-11/16"