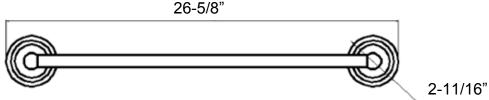

# 24" x 5/8" Towel Bar (round bar)

Model: BS9-15824

### **Features**

Concealed Surface Mount Application

Provided with

o Mounting Plate: 2-1/4" x 1"

o Plastic Anchors x 4

o Steel Phillips Head Screws #8 x 1-1/4"

Projection: 3-1/8" from Mounting Surface

Overall Size: 26-5/8" x 2-11/16"