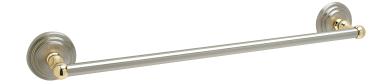

# 18" x 5/8" Towel Bar (round bar)

Model: BS9-15818

## **Features**

- Concealed Surface Mount Application
- Provided with
  - o Mounting Plate: 2-1/4" x 1"
  - o Plastic Anchors x 4
  - Steel Phillips Head Screws #8 x 1-1/4
- Projection: 3-1/8" from Mounting Surface "
- Overall Size: 20-5/8" x 2-11/16"