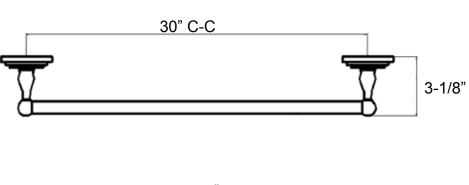

# 30" x 5/8" Towel Bar (round bar)

Model: BS9-15830

### **Features**

Concealed Surface Mount Application

Provided with

o Mounting Plate: 2-1/4" x 1"

o Plastic Anchors x 4

Steel Phillips Head Screws #8 x 1-1/4"

Projection: 3-1/8" from Mounting Surface

Overall Size: 32-5/8" x 2-11/16"