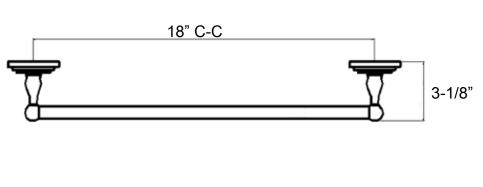

## **Features**

- Concealed Surface Mount Application
- Provided with
  - o Mounting Plate: 2-1/4" x 1"
  - o Plastic Anchors x 4
  - Steel Phillips Head Screws #8 x 1-1/4
- Projection: 3-1/8" from Mounting Surface "
- Overall Size: 20-5/8" x 2-11/16"