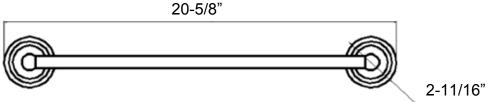

## **Features**

- Concealed Surface Mount Application
- Provided with
  - o Mounting Plate: 2-1/4" x 1"
  - o Plastic Anchors x 4
  - Steel Phillips Head Screws #8 x 1-1/4
- Projection: 3-1/8" from Mounting Surface "
- Overall Size: 20-5/8" x 2-11/16"