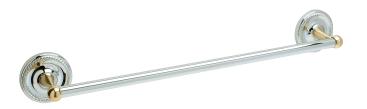

# 18" x 5/8" Towel Bar (round bar)

Model: BS8-15818

## Features

- Concealed Surface Mount Application
- Provided with
  - Mounting Plate: 2-1/4" x 1"
  - o Plastic Anchors x 4
  - Steel Phillips Head Screws #8 x 1-1/4"
- Projection: 2-15/16" from Mounting Surface
- Overall Size: 21-1/4" x 3"

#### Available Finish

- □ Chrome
- Polished Brass
- □ Chrome / Brass
- □ Satin Nickel
- Nickel / Brass