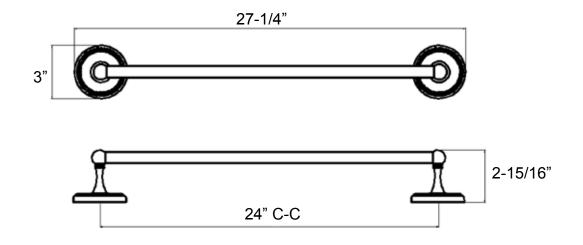

## 24" x 5/8" Towel Bar (round bar)

Model: BS8-15824

## Features

- Concealed Surface Mount Application
- Provided with
  - Mounting Plate: 2-1/4" x 1"
  - o Plastic Anchors x 4
  - Steel Phillips Head Screws #8 x 1-1/4"
- Projection: 2-15/16" from Mounting Surface
- Overall Size: 27-1/4" x 3"