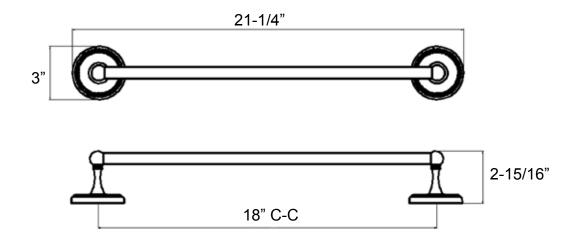

# 18" x 5/8" Towel Bar (round bar)

Model: BS8-15818

## Features

- Concealed Surface Mount Application
- Provided with
  - Mounting Plate: 2-1/4" x 1"
  - o Plastic Anchors x 4
  - Steel Phillips Head Screws #8 x 1-1/4"
- Projection: 2-15/16" from Mounting Surface
- Overall Size: 21-1/4" x 3"