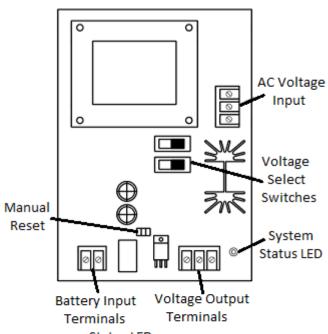

## **SPECIFICATIONS**

• Input: 115VAC 60Hz, 0.6 Amp

Output: 1 Amp @ 12/24VDC (field selectable)

Voltage Range:

12V: 9.2 - 12.0 VDC 24V: 21.2 - 24.0 VDC • Ripple Voltage: 50mV Max

• Battery Charger: 250mA @ 13.5VDC

## **FEATURES**

- 12VDC or 24VDC field selectable output
- Two power outputs, 1 Amp limited (combined)

1 switched output

1 auxilliary output

Two control inputs

1 trigger input, normally open (NO)

1 supervised emergency release input (latching with reset or non-latching)

- Short circuit and thermal overload protection
- (Optional) 5Ah or 10Ah battery back-up
- Battery charger output
- Filtered and voltage regulated

(Batteries Not Included)

Status LED:

Yellow = System OK

Red = On Bat PWR

Green = No DC Output