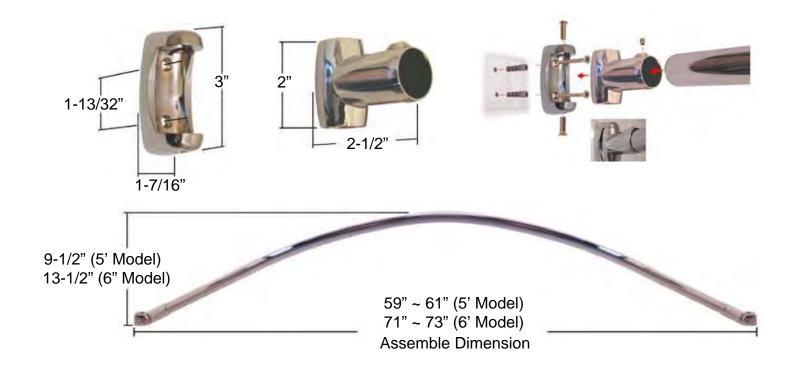

## **Curved Shower Rod & Flange Set**

Model: BSRxx-552, BSRxx-652

## **Features**

- 25% More showering Space
- Eliminates Elbow-Cling
- Fits Standard or Oval Bath Tub
- Fits Standard Shower Curtain
- Prevents Water Leakage at the Corners
- Easily Cut Down to Customer Size
- 1" Diameter Stainless Steel Rod
- Durable Zinc Die-Cast Swivel Brackets
- 2 Chrome Plated Flanges Included (2-1/2" W x 2" H)
- Complete Mounting Hardware Included (SS Wood Screws, #10 Allen Wrench, Tile Anchors, Sheet Rock Anchors and Instruction)