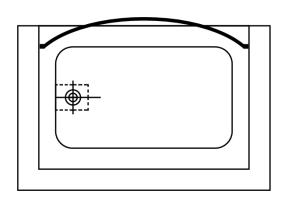

## **Curved Shower Rod & Flange Set**

Model: BSRxx-552, BSRxx-652

## **Features**

- 25% More showering Space
- Eliminates Elbow-Cling
- Fits Standard or Oval Bath Tub
- Fits Standard Shower Curtain
- Prevents Water Leakage at the Corners
- Easily Cut Down to Customer Size
- 1" Diameter Stainless Steel Rod
- Durable Zinc Die-Cast Swivel Brackets
- 2 Chrome Plated Flanges Included (2-1/2" W x 2" H)
- Complete Mounting Hardware Included (SS Wood Screws, #10 Allen Wrench, Tile Anchors, Sheet Rock Anchors and Instruction)