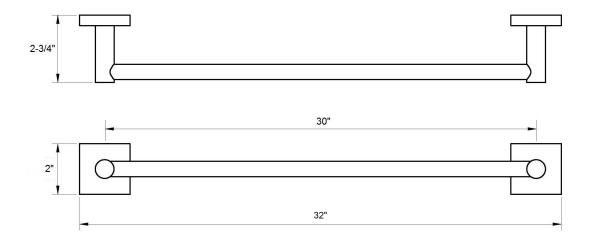

# **30" x 3/4" Towel Bar (round bar)** Model: BC14-15830

#### Features

- Material: Zinc Die-cast
- Concealed Surface Mount Application
- Provided with
  - ° Mounting Plate
  - ° Plastic Anchors x 4
  - ° Steel Phillips Head Screws #8 x 1-1/4"
- Projection: 1-3/8" from Mounting Surface
- Overall Size: 32" x 2-1/8"