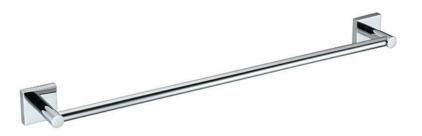

# 18" x 3/4" Towel Bar (round bar) Model: BC14-15818

#### Features

- Material: Zinc Die-cast
- Concealed Surface Mount Application
- Provided with
  - ° Mounting Plate
  - ° Plastic Anchors x 4
  - ° Steel Phillips Head Screws #8 x 1-1/4"
- Projection: 1-3/8" from Mounting Surface
- Overall Size: 20" x 2-1/16"