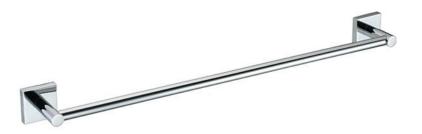

# 24" x 3/4" Towel Bar (round bar) Model: BC14-15824

#### Features

- Material: Zinc Die-cast
- Concealed Surface Mount Application
- Provided with
  - ° Mounting Plate
  - Plastic Anchors x 4
  - ° Steel Phillips Head Screws #8 x 1-1/4"
- Projection: 1-3/8" from Mounting Surface
- Overall Size: 26" x 2-1/8"