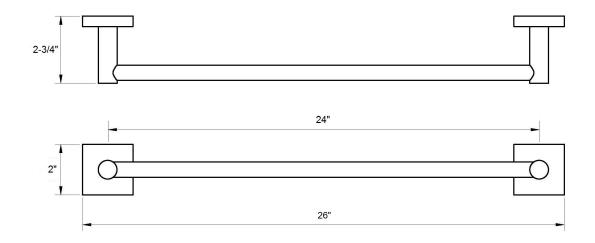

# 24" x 3/4" Towel Bar (round bar) Model: BC14-15824

#### Features

- Material: Zinc Die-cast
- Concealed Surface Mount Application
- Provided with
  - ° Mounting Plate
  - Plastic Anchors x 4
  - ° Steel Phillips Head Screws #8 x 1-1/4"
- Projection: 1-3/8" from Mounting Surface
- Overall Size: 26" x 2-1/8"