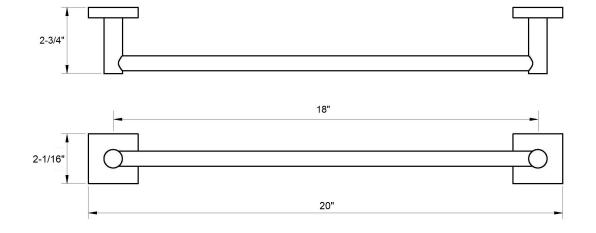

# 18" x 3/4" Towel Bar (round bar) Model: BC14-15818

#### Features

- Material: Zinc Die-cast
- Concealed Surface Mount Application
- Provided with
  - ° Mounting Plate
  - ° Plastic Anchors x 4
  - ° Steel Phillips Head Screws #8 x 1-1/4"
- Projection: 1-3/8" from Mounting Surface
- Overall Size: 20" x 2-1/16"