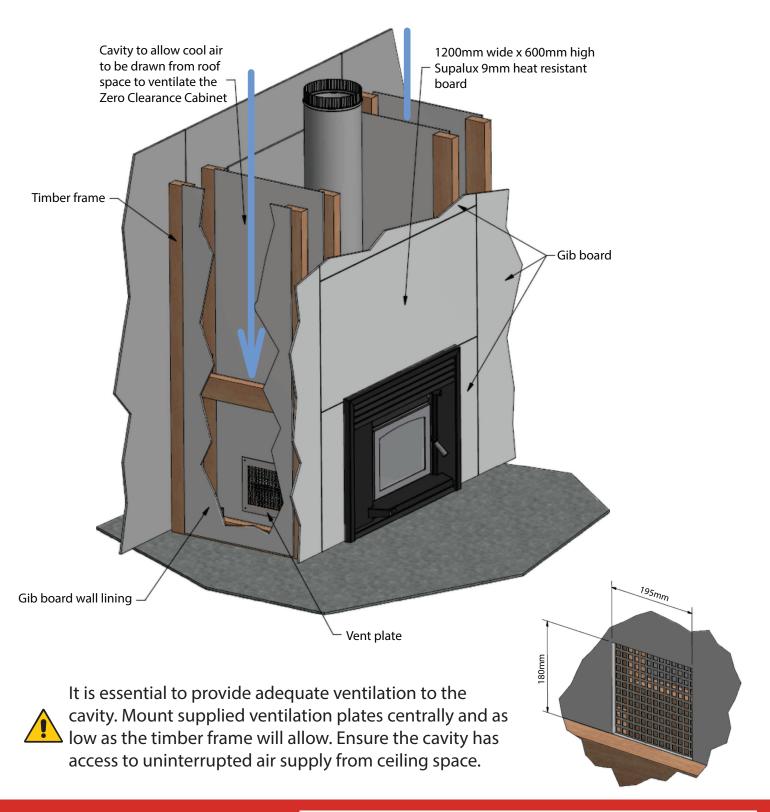

## Important Installation Notes

 Combustible materials must be kept to a minimum of 25mm away from all parts of the Zero Clearance Cabinet and the 250mm diameter outer flue liner.

 Adequate ventilation must be available for cooling the Zero Clearance Cabinet. Refer installation diagram example for supplied ventilation plate mounting details on page 6.

# Front 3/4 View Example with Air Cavity and Vent Plates