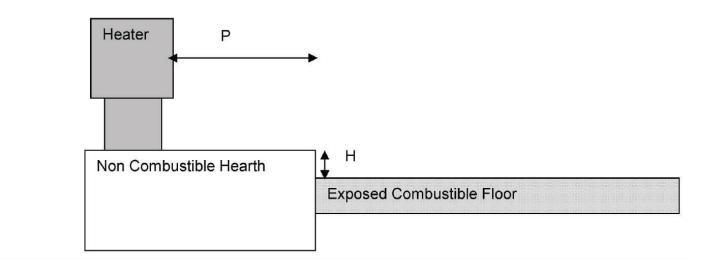

## Important Installation Notes

 Combustible materials must be kept to a minimum of 25mm away from all parts of the Zero Clearance Cabinet and the 250mm diameter outer flue liner.

 Adequate ventilation must be available for cooling the Zero Clearance Cabinet. Refer installation diagram example for supplied ventilation plate mounting details on page 6.

 If installing on combustible floor surfaces such as timber, option base panel part model EZC-031140 is required to be fitted beneath the Zero Clearance Cabinet. Further details are shown on page 4.

Figure 1 Explanation of and Height (H) and Projection (P) parameters.

The EXA-10042 EconAir flue system recovers the vented heat from the Zero Clearance Cabinet and recycles it back into the fire as combustion air for added efficiency.