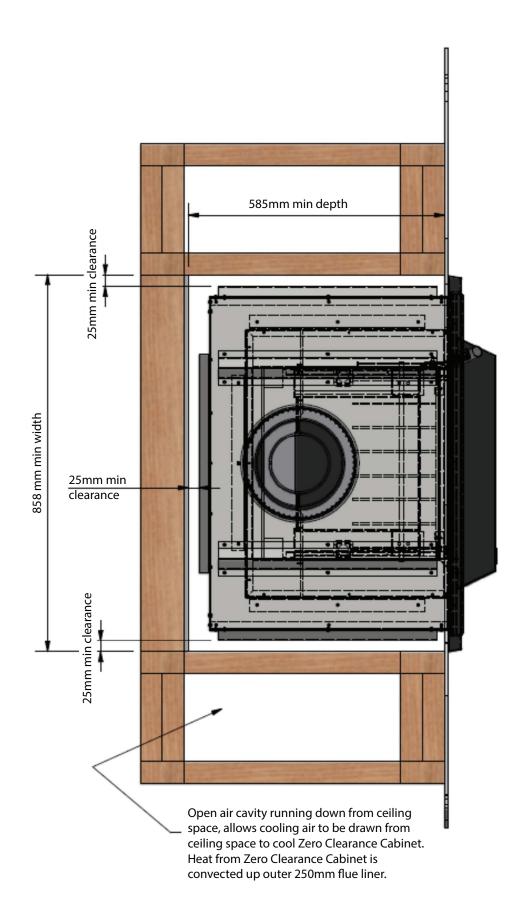

# Front 3/4 View Example with Air Cavity and Vent Plates

## Important Installation Notes

 Combustible materials must be kept to a minimum of 25mm away from all parts of the Zero Clearance Cabinet and the 250mm diameter outer flue liner.

 Adequate ventilation must be available for cooling the Zero Clearance Cabinet. Refer installation diagram example for supplied ventilation plate mounting details on page 6.