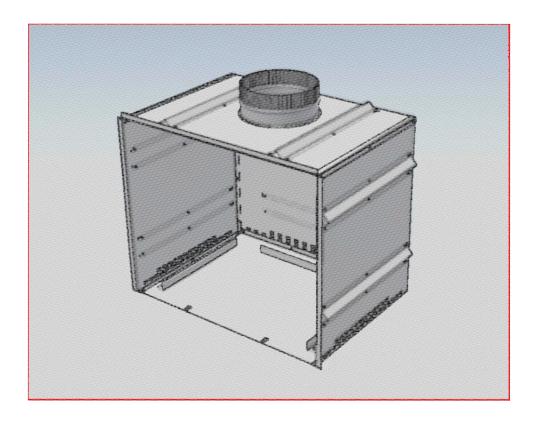

## Important Installation Notes

 Combustible materials must be kept to a minimum of 25mm away from all parts of the Zero Clearance Cabinet and the 250mm diameter outer flue liner.

 Adequate ventilation must be available for cooling the Zero Clearance Cabinet. Refer installation diagram example for supplied ventilation plate mounting details on page 6.

 If installing on combustible floor surfaces such as timber, option base panel part model EZC-031140 is required to be fitted beneath the Zero Clearance Cabinet. Further details are shown on page 4.

# Front 3/4 View Example with Air Cavity and Vent Plates