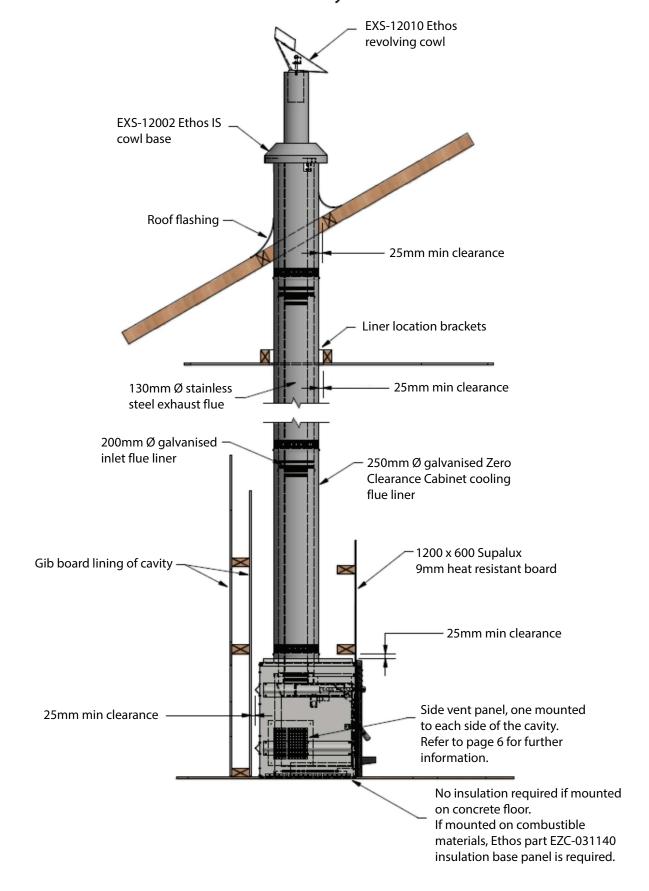

# **Top View Example**

## Important Installation Notes

 Combustible materials must be kept to a minimum of 25mm away from all parts of the Zero Clearance Cabinet and the 250mm diameter outer flue liner.

 Adequate ventilation must be available for cooling the Zero Clearance Cabinet. Refer installation diagram example for supplied ventilation plate mounting details on page 6.