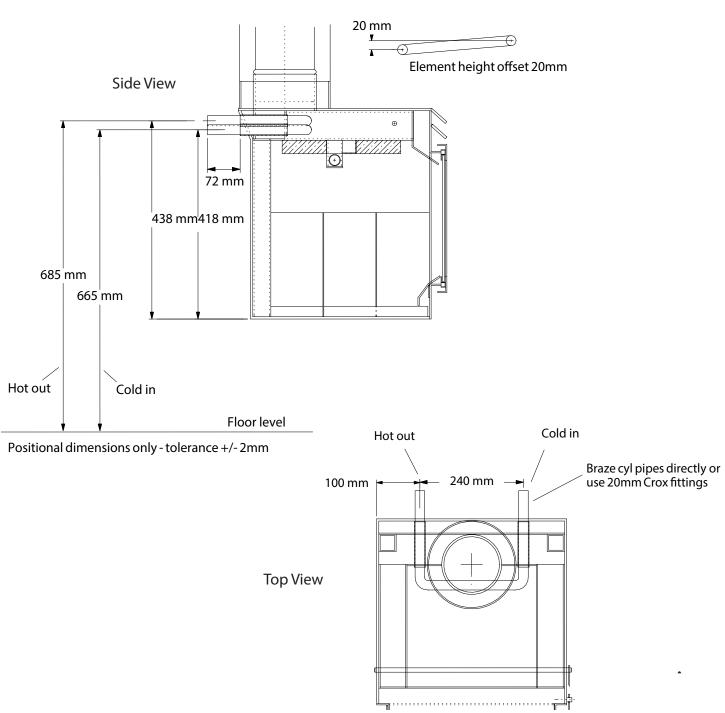

Page 1 of 1 Water Booster Plumbing Supplement Freestanding model: Aquos only Effective 1st January 2017

## **IMPORTANT**

It is the responsibility of the installer to ensure that the installation of this appliance complies with AS/NZS 2918:2001

IMPORTANT: It is the responsibility of the installer to ensure that the installation of this appliance complies with AS/NZS 2918:2001. The above installation diagrams are provided as a guide only.