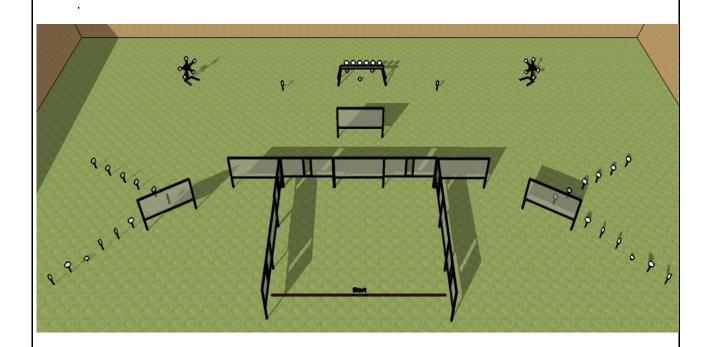

## Stage 4: The Alamo COURSE DESIGNER: TX3G

RULES: Texas 3 Gun Championship START POSITION:

Standing on platform with rifle held at port arms.

Gun Ready Condition:

Pistol, loaded and holstered. Rifle loaded held at port arms. Shotgun loaded to division capacity, safety engaged, and staged in designated shotgun barrel outside door of Alamo.

**ROUND COUNT** Pistol

## **STAGE PROCEDURE**

SCORING

13

On start signal enage targets from within shooting area. SCORING: Per Texas 3 Gun Championship Rules SCORED HITS: Per Texas 3 Gun Championship Rules START-STOP: Audible - Last shot PENALTIES: Per Texas 3 Gun Championship Rules

Rifle 10 Bird 12 Slug O

|                                                                                                                                                                                                                                                                                                                                                                                          | Stage 5: Red Stitch                                                                                                                                                                                              |
|------------------------------------------------------------------------------------------------------------------------------------------------------------------------------------------------------------------------------------------------------------------------------------------------------------------------------------------------------------------------------------------|------------------------------------------------------------------------------------------------------------------------------------------------------------------------------------------------------------------|
| RULES: Texas 3 Gun Championship                                                                                                                                                                                                                                                                                                                                                          | COURSE DESIGNER: TX3G                                                                                                                                                                                            |
| <b>START POSITION:</b> Shooter standing in start box wi                                                                                                                                                                                                                                                                                                                                  | th hands at sides.                                                                                                                                                                                               |
| -                                                                                                                                                                                                                                                                                                                                                                                        | notgun loaded to division capacities, on safe, staged in barrel.                                                                                                                                                 |
| Condition: Rifle Slung unloaded, bolt forwa                                                                                                                                                                                                                                                                                                                                              |                                                                                                                                                                                                                  |
| STAGE PROCEDURE                                                                                                                                                                                                                                                                                                                                                                          | SCORING                                                                                                                                                                                                          |
| On start signal, engage targets from within shooting<br>area. Activators must be shot before engaging moving<br>targets. Array 1 must be shot from start box with pistol.<br>Array 2 must be shot with shotgun. All rifle shots must<br>be done with shooter on A-frame, no part of shooters<br>bidy can touch the ground. Blue C-zones are 1 slug or 2<br>pistol on each target to shot | SCORING: Per Texas 3 Gun Championship Rules   SCORED HITS: Per Texas 3 Gun Championship Rules   START-STOP: Audible - Last shot   PENALTIES: Per Texas 3 Gun Championship Rules   ROUND COUNT Pistol 9   Rifle 7 |
| pistol on each target to score.                                                                                                                                                                                                                                                                                                                                                          | Bird 23 Slug 2                                                                                                                                                                                                   |
| ᢄ᠕᠂ᢅᢅ᠊                                                                                                                                                                                                                                                                                                                                                                                   |                                                                                                                                                                                                                  |
|                                                                                                                                                                                                                                                                                                                                                                                          |                                                                                                                                                                                                                  |