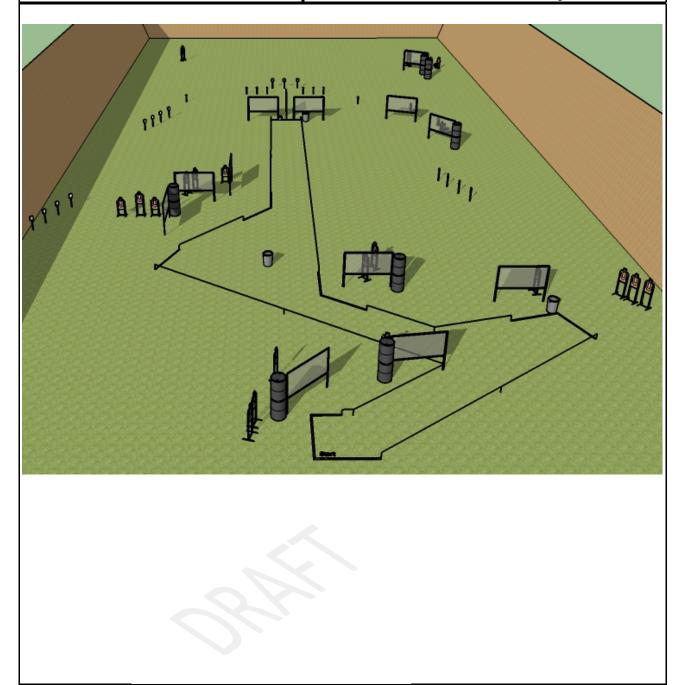

Rifle 10 Bird 12 Slug O

|                                                                                                                                                                                                                                                                                                                                                                                          | Stage 5: Red Stitch                                                                                                                                                                                              |
|------------------------------------------------------------------------------------------------------------------------------------------------------------------------------------------------------------------------------------------------------------------------------------------------------------------------------------------------------------------------------------------|------------------------------------------------------------------------------------------------------------------------------------------------------------------------------------------------------------------|
| RULES: Texas 3 Gun Championship                                                                                                                                                                                                                                                                                                                                                          | COURSE DESIGNER: TX3G                                                                                                                                                                                            |
| <b>START POSITION:</b> Shooter standing in start box wi                                                                                                                                                                                                                                                                                                                                  | th hands at sides.                                                                                                                                                                                               |
| -                                                                                                                                                                                                                                                                                                                                                                                        | notgun loaded to division capacities, on safe, staged in barrel.                                                                                                                                                 |
| Condition: Rifle Slung unloaded, bolt forwa                                                                                                                                                                                                                                                                                                                                              |                                                                                                                                                                                                                  |
| STAGE PROCEDURE                                                                                                                                                                                                                                                                                                                                                                          | SCORING                                                                                                                                                                                                          |
| On start signal, engage targets from within shooting<br>area. Activators must be shot before engaging moving<br>targets. Array 1 must be shot from start box with pistol.<br>Array 2 must be shot with shotgun. All rifle shots must<br>be done with shooter on A-frame, no part of shooters<br>bidy can touch the ground. Blue C-zones are 1 slug or 2<br>pistol on each target to shot | SCORING: Per Texas 3 Gun Championship Rules   SCORED HITS: Per Texas 3 Gun Championship Rules   START-STOP: Audible - Last shot   PENALTIES: Per Texas 3 Gun Championship Rules   ROUND COUNT Pistol 9   Rifle 7 |
| pistol on each target to score.                                                                                                                                                                                                                                                                                                                                                          | Bird 23 Slug 2                                                                                                                                                                                                   |
| ᢄ᠕᠂ᢅᢅ᠊                                                                                                                                                                                                                                                                                                                                                                                   |                                                                                                                                                                                                                  |
|                                                                                                                                                                                                                                                                                                                                                                                          |                                                                                                                                                                                                                  |