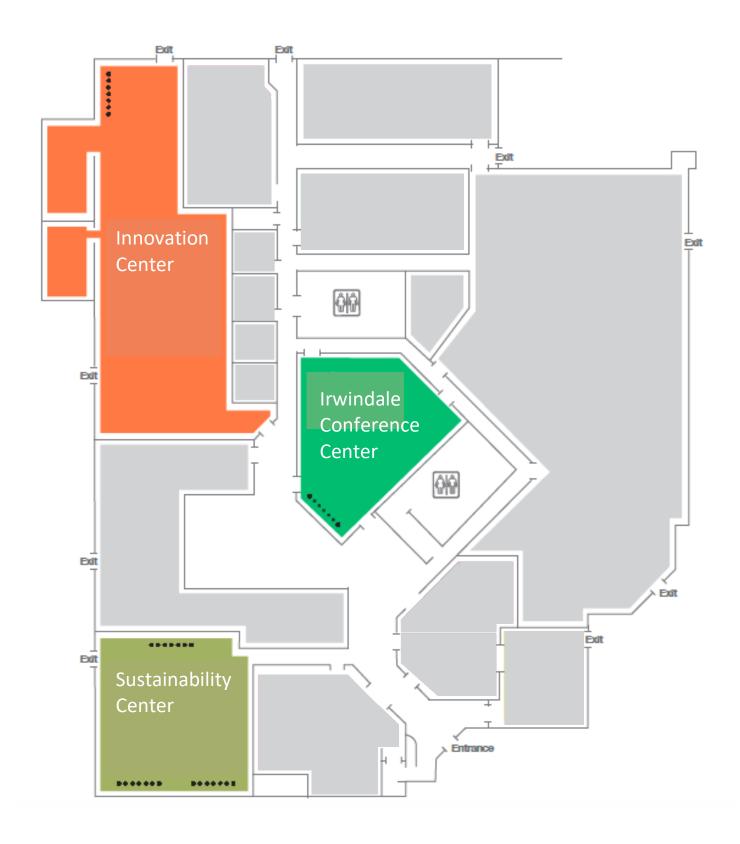

## **NASRC Low-GWP & Energy Efficiency Expo**

SCE Energy Education Center, Irwindale, California January 15<sup>th</sup> & 16<sup>th</sup>, 2020

Wednesday, January 15<sup>th</sup>

| <b>Start Time</b> | End Time | Session                               | Location              |
|-------------------|----------|---------------------------------------|-----------------------|
| 8:00 AM           | 8:55 AM  | Registration & Breakfast              | Innovation Center     |
| 9:00 AM           | 10:00 AM | Welcome & Introduction                | Sustainability Center |
| 10:00 AM          | 12:00 PM | Product Exhibit                       | Innovation Center     |
| 10:05 AM          | 12:00 PM | Technology & Case Study Presentations | Conference Center     |
| 12:00 PM          | 12:55 PM | Lunch                                 |                       |
| 1:00 PM           | 2:30 PM  | Emerging Technologies "Shark Tank"    | Sustainability Center |
| 2:30 PM           | 3:00 PM  | Break                                 |                       |
| 3:00 PM           | 4:30 PM  | Energy & Utility Policies             | Sustainability Center |
| 4:30 PM           | 6:30 PM  | Product Exhibit                       | Innovation Center     |
| 4:35 PM           | 6:00 PM  | Technology & Case Study Presentations | Conference Center     |
| 5:00 PM           | 6:30 PM  | Networking Reception                  | Innovation Center     |

## Thursday, January 16th

| Start Time | End Time | Session                               | Location              |
|------------|----------|---------------------------------------|-----------------------|
| 7:30 AM    | 7:55 AM  | Networking Breakfast                  |                       |
| 8:00 AM    | 8:45 AM  | California Refrigerant Regulations    | Sustainability Center |
| 8:45 AM    | 10:15 AM | Product Exhibit                       | Innovation Center     |
| 8:50 AM    | 10:10 AM | Technology & Case Study Presentations | Conference Center     |
| 10:15 AM   | 11:45 PM | Existing Facilities Session           | Sustainability Center |
| 11:45 AM   | 12:00 PM | Closing Remarks                       | Sustainability Center |

## **Southern California Edison Energy Education Center – Irwindale**

6090 Irwindale Ave Irwindale, CA 91702