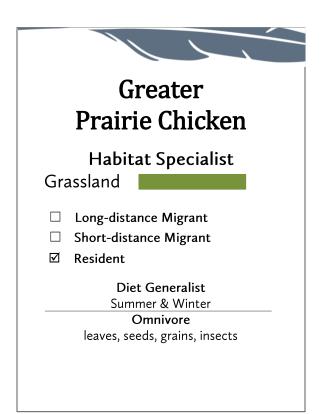

ce</li><li>Short-distance</li><li>Resident</li></ul> | J. J |  |
| Diet Specialist                                                         |                                          |  |
| Summer                                                                  | Winter                                   |  |
| Insectivore                                                             | Omnivore                                 |  |
| insects                                                                 | seeds, grains                            |  |
|                                                                         | insects                                  |  |
|                                                                         |                                          |  |







| Bald Eagle                                                                                        |  |
|---------------------------------------------------------------------------------------------------|--|
| Habitat Generalist                                                                                |  |
| Lake/River                                                                                        |  |
| Wetland                                                                                           |  |
| Forest<br>*need water: lake, pond, river                                                          |  |
| <ul> <li>□ Long-distance Migrant</li> <li>☑ Short-distance Migrant</li> <li>☑ Resident</li> </ul> |  |
| Diet Generalist