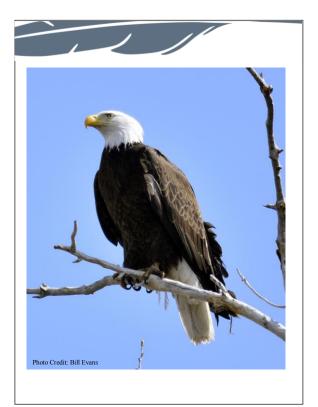

| Bald Eagle                                                                                        |  |
|---------------------------------------------------------------------------------------------------|--|
| Habitat Generalist                                                                                |  |
| Lake/River                                                                                        |  |
| Wetland                                                                                           |  |
| Forest<br>*need water: lake, pond, river                                                          |  |
| <ul> <li>□ Long-distance Migrant</li> <li>☑ Short-distance Migrant</li> <li>☑ Resident</li> </ul> |  |
| Diet Generalist                                                                                   |  |
| Summer & Winter                                                                                   |  |
| Carnivore                                                                                         |  |
| fresh meat or carrion: fish, birds, mammals,<br>herptiles                                         |  |
|                                                                                                   |  |