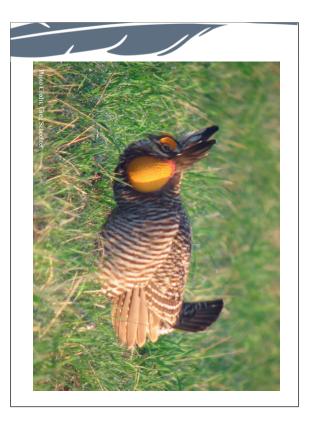

</li><li>Short-distance</li><li>Resident</li></ul> | J. J |  |
| Diet Specialist                                                         |                                          |  |
| Summer                                                                  | Winter                                   |  |
| Insectivore                                                             | Omnivore                                 |  |
| insects                                                                 | seeds, grains                            |  |
|                                                                         | insects                                  |  |
|                                                                         |                                          |  |







| Bald Eagle                                                                                        |  |
|---------------------------------------------------------------------------------------------------|--|
| Habitat Generalist                                                                                |  |
| Lake/River                                                                                        |  |
| Wetland                                                                                           |  |
| Forest<br>*need water: lake, pond, river                                                          |  |
| <ul> <li>□ Long-distance Migrant</li> <li>☑ Short-distance Migrant</li> <li>☑ Resident</li> </ul> |  |
| Diet Generalist