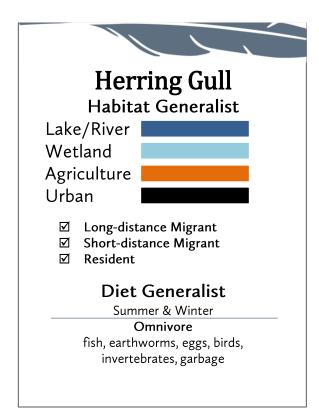

|  |
| Forest<br>*need water: lake, pond, river                                                          |  |
| <ul> <li>□ Long-distance Migrant</li> <li>☑ Short-distance Migrant</li> <li>☑ Resident</li> </ul> |  |
| Diet Generalist                                                                                   |  |
| Summer & Winter                                                                                   |  |
| Carnivore                                                                                         |  |
| fresh meat or carrion: fish, birds, mammals,<br>herptiles                                         |  |
|                                                                                                   |  |















































| <b>Gray Catbird</b><br>Habitat Generalist                                                   |
|---------------------------------------------------------------------------------------------|
| Forests                                                                                     |
| Urban                                                                                       |
| <ul> <li>Long-distance Migrant</li> <li>Short-distance Migrant</li> <li>Resident</li> </ul> |
| Diet Generalist                                                                             |
| Summer & Winter                                                                             |
| Omnivore                                                                                    |