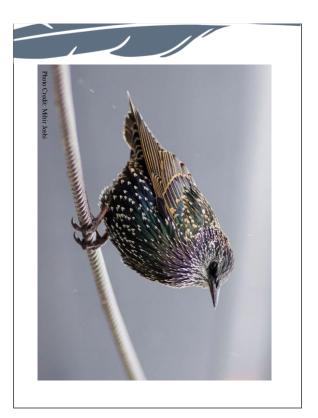

|  |
| Forest<br>*need water: lake, pond, river                                                          |  |
| <ul> <li>□ Long-distance Migrant</li> <li>☑ Short-distance Migrant</li> <li>☑ Resident</li> </ul> |  |
| Diet Generalist                                                                                   |  |
| Summer & Winter                                                                                   |  |
| Carnivore                                                                                         |  |
| fresh meat or carrion: fish, birds, mammals,<br>herptiles                                         |  |
|                                                                                                   |  |















































| <b>Gray Catbird</b><br>Habitat Generalist                                                   |
|---------------------------------------------------------------------------------------------|
| Forests                                                                                     |
| Urban                                                                                       |
| <ul> <li>Long-distance Migrant</li> <li>Short-distance Migrant</li> <li>Resident</li> </ul> |
| Diet Generalist                                                                             |
| Summer & Winter                                                                             |
| Omnivore