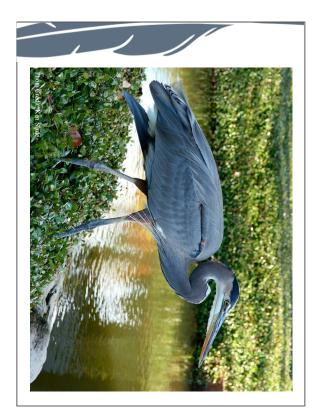

| Bald Eagle                                                                                        |  |
|---------------------------------------------------------------------------------------------------|--|
| Habitat Generalist                                                                                |  |
| Lake/River                                                                                        |  |
| Wetland                                                                                           |  |
| Forest<br>*need water: lake, pond, river                                                          |  |
| <ul> <li>□ Long-distance Migrant</li> <li>☑ Short-distance Migrant</li> <li>☑ Resident</li> </ul> |  |
| Diet Generalist                                                                                   |  |
| Summer & Winter                                                                                   |  |
| Carnivore                                                                                         |  |
| fresh meat or carrion: fish, birds, mammals,<br>herptiles                                         |  |
|                                                                                                   |  |