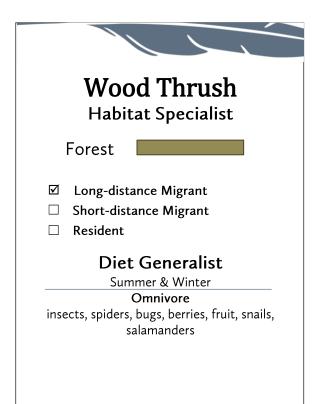

|  |
| Forest<br>*need water: lake, pond, river                                                          |  |
| <ul> <li>□ Long-distance Migrant</li> <li>☑ Short-distance Migrant</li> <li>☑ Resident</li> </ul> |  |
| Diet Generalist                                                                                   |  |
| Summer & Winter                                                                                   |  |
| Carnivore                                                                                         |  |
| fresh meat or carrion: fish, birds, mammals,<br>herptiles                                         |  |
|                                                                                                   |  |















































| <b>Gray Catbird</b><br>Habitat Generalist                                                   |
|---------------------------------------------------------------------------------------------|
| Forests                                                                                     |
| Urban                                                                                       |
| <ul> <li>Long-distance Migrant</li> <li>Short-distance Migrant</li> <li>Resident</li> </ul> |
| Diet Generalist                                                                             |
| Summer & Winter                                                                             |
| Omnivore