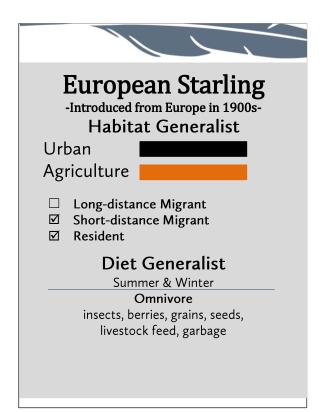

|  |
| Forest<br>*need water: lake, pond, river                                                          |  |
| <ul> <li>□ Long-distance Migrant</li> <li>☑ Short-distance Migrant</li> <li>☑ Resident</li> </ul> |  |
| Diet Generalist                                                                                   |  |
| Summer & Winter                                                                                   |  |
| Carnivore                                                                                         |  |
| fresh meat or carrion: fish, birds, mammals,<br>herptiles                                         |  |
|                                                                                                   |  |















































| <b>Gray Catbird</b><br>Habitat Generalist                                                   |
|---------------------------------------------------------------------------------------------|
| Forests                                                                                     |
| Urban                                                                                       |
| <ul> <li>Long-distance Migrant</li> <li>Short-distance Migrant</li> <li>Resident</li> </ul> |
| Diet Generalist                                                                             |
| Summer & Winter                                                                             |
| Omnivore