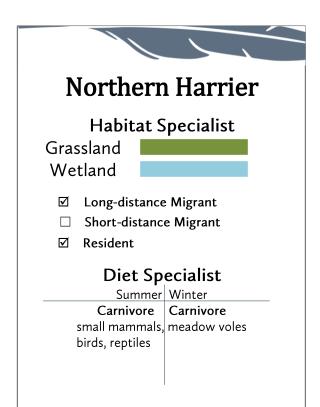

|  |
| Forest<br>*need water: lake, pond, river                                                          |  |
| <ul> <li>□ Long-distance Migrant</li> <li>☑ Short-distance Migrant</li> <li>☑ Resident</li> </ul> |  |
| Diet Generalist                                                                                   |  |
| Summer & Winter                                                                                   |  |
| Carnivore                                                                                         |  |
| fresh meat or carrion: fish, birds, mammals,<br>herptiles                                         |  |
|                                                                                                   |  |















































| <b>Gray Catbird</b><br>Habitat Generalist                                                   |
|---------------------------------------------------------------------------------------------|
| Forests                                                                                     |
| Urban                                                                                       |
| <ul> <li>Long-distance Migrant</li> <li>Short-distance Migrant</li> <li>Resident</li> </ul> |
| Diet Generalist                                                                             |
| Summer & Winter                                                                             |
| Omnivore                                                                                    |
| In