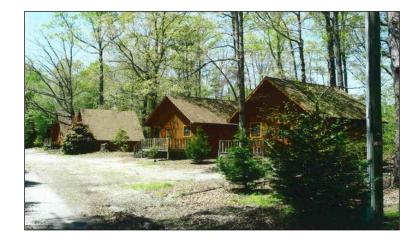

11 rental cabins Check-In office

Laundry

Maintenance/Workshop Building Recreation/Playground Structures

Gold Panning facility

Utilities: County water system

Acquisition Cost: \$1,350,000

404.574.6499 pgalbiati@atlantalandgroup.com

### Summary

Gabby's Cabins is a hospitality property located at the gateway to the Appalachian Mountains in North Georgia. The site is located between Cleveland and Helen, Georgia. The property has been developed and operated as a family business for 20+ years. The owners have built 11 cabins with distinct features and amenities. The family home is also located on the property. The property is bisected by streams and has 2 stocked ponds. The streams provide an additional benefit because gemstones and gold are found in the sediment.

#### Photos

KW Commercial Peachtree Road

804 Town Boulevard 
Suite A2040 Atlanta, GA 30319

Tel: (404) 419-3500 Fax: 770.448.6339

404.374.6499 pgalbiati@atlantalandgroup.com

Pete Galbiati