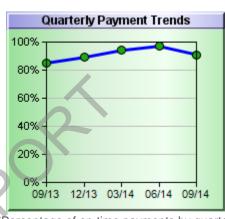

### **Payment Summary**

\*Percentage of on-time payments by month.

4

Percentage of on-time payments by quarter.

**Quarterly Payment Trends - Recent Activity** 

| Date  | Balance     | Current | Up to<br>30 DBT | 31-60<br>DBT | 61-90<br>DBT | >90<br>DBT |
|-------|-------------|---------|-----------------|--------------|--------------|------------|
| 09/13 | \$1,194,200 | 65%     | 26%             | 5%           | 2%           | 2%         |
| 12/13 | \$1,398,400 | 66%     | 29%             | 3%           | 1%           | 1%         |
| 03/14 | \$1,399,200 | 57%     | 37%             | 3%           | 1%           | 2%         |
| 06/14 | \$1,085,300 | 59%     | 32%             | 5%           | 2%           | 2%         |
| 09/14 | \$1,223,100 | 61%     | 32%             | 3%           | 1%           | 3%         |