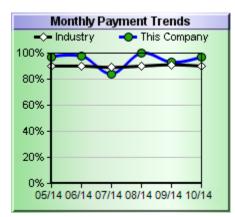

### **Payment Summary**

\*Percentage of on-time payments by month.

4

Percentage of on-time payments by quarter.

**Quarterly Payment Trends - Recent Activity** 

#### **Monthly Payment Trends - Recent Activity**

| Date  | Balance     | Current | Up to<br>30 DBT | 31-60<br>DBT | 61-90<br>DBT | >90<br>DBT |
|-------|-------------|---------|-----------------|--------------|--------------|------------|
| 05/14 | \$1,347,600 | 69%     | 23%             | 5%           | 2%           | 1%         |
| 06/14 | \$1,076,800 | 38%     | 54%             | 3%           | 2%           | 3%         |
| 07/14 | \$1,680,300 | 72%     | 17%             | 6%           | 3%           | 2%         |
| 08/14 | \$1,322,600 | 75%     | 19%             | 2%           | 1%           | 3%         |
| 09/14 | \$1,287,000 | 41%     | 54%             | 2%           | 0%           | 3%         |
| 10/14 | \$1,060,200 | 67%     | 22%             | 7%           | 1%           | 3%         |