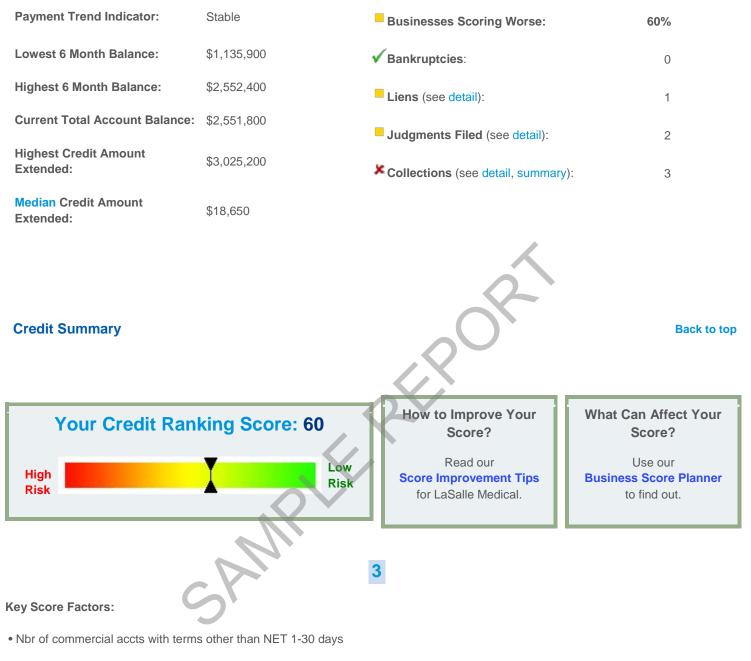

#### Recommended Action: Low-Medium Risk

The objective of the Credit Ranking Score is to predict payment behavior. High Risk means that there is a significant probability of delinquent payment. Low Risk means that there is a good probability of on-time payment.