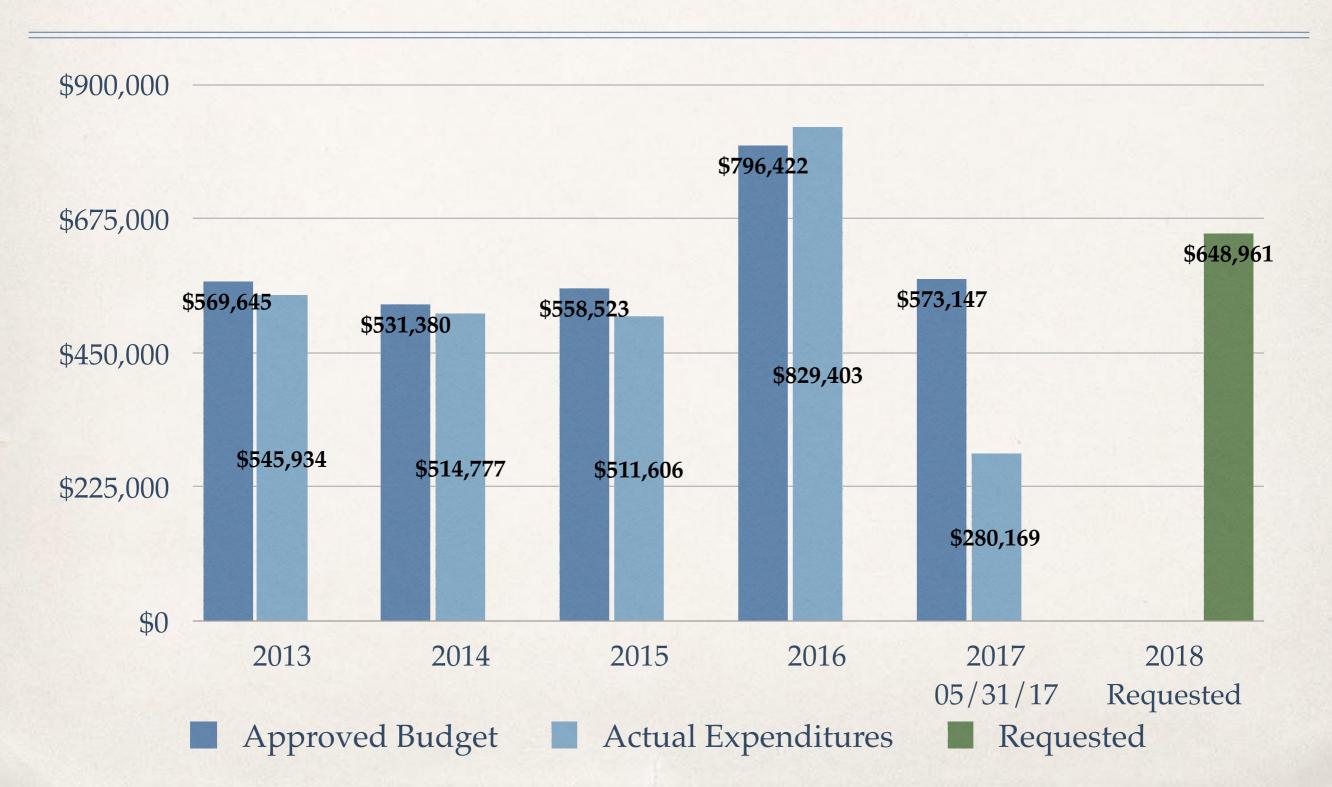

(cont'd)

- 5-Year Approved Budget vs. Actual Revenue
- FY2016 Actual Expenditures
- ♣ FY2016 Means of Finance
- \* 2018 Budget
- \* 2018 Projection Personnel
- \* 2018 Projection New COLA/Step/Longevity
- Insurance 2017 vs. 2018

### 2018 Requested Budget - Offices/ Departments Budget



## Budget History Board of Commissioners



#### Budget History Auditor



## Budget History Treasurer



# Budget History State's Attorney



#### Budget History Facilities



# Budget History Equalization & Planning



## Budget History Register of Deeds



## Budget History Veterans Services



#### Budget History HR/Commission Assistant



#### Budget History Sheriff



## Budget History Jail



#### Budget History Firewise



# Budget History Emergency Management



## Budget History Communications



## Budget History Highway



## Budget History 4-H



## Budget History Weed & Pest



#### Cash (All Accounts) - 5-Year History



### Cash (101 General Fund) - 5-Year History



#### Cash (All Accounts) - 2012-2014 by Month Quick Glance





# Cash (All Accounts) - 2015-Present by Month Quick Glance





### Cash (All Accounts) - 6-Year History by Month Trend



JAN

'14

JAN

'15

JAN

'16

JAN

117

JAN

'12

JAN

'13

# Cash (101 General Fund) - 2012-2014 by Month Quick Glance





### Cash (101 General Fund) - 2015-Present by Month Quick Glance





## Cash (General Fund) - 6-Year History by Month Trend



## Cash (All Accounts) - January 1, 2017



### 5-Year Approved Budget (Less Transfers)



#### 5-Year Budget Comparison Approved Budget vs Actual Expenditures



# 5-Year Histor