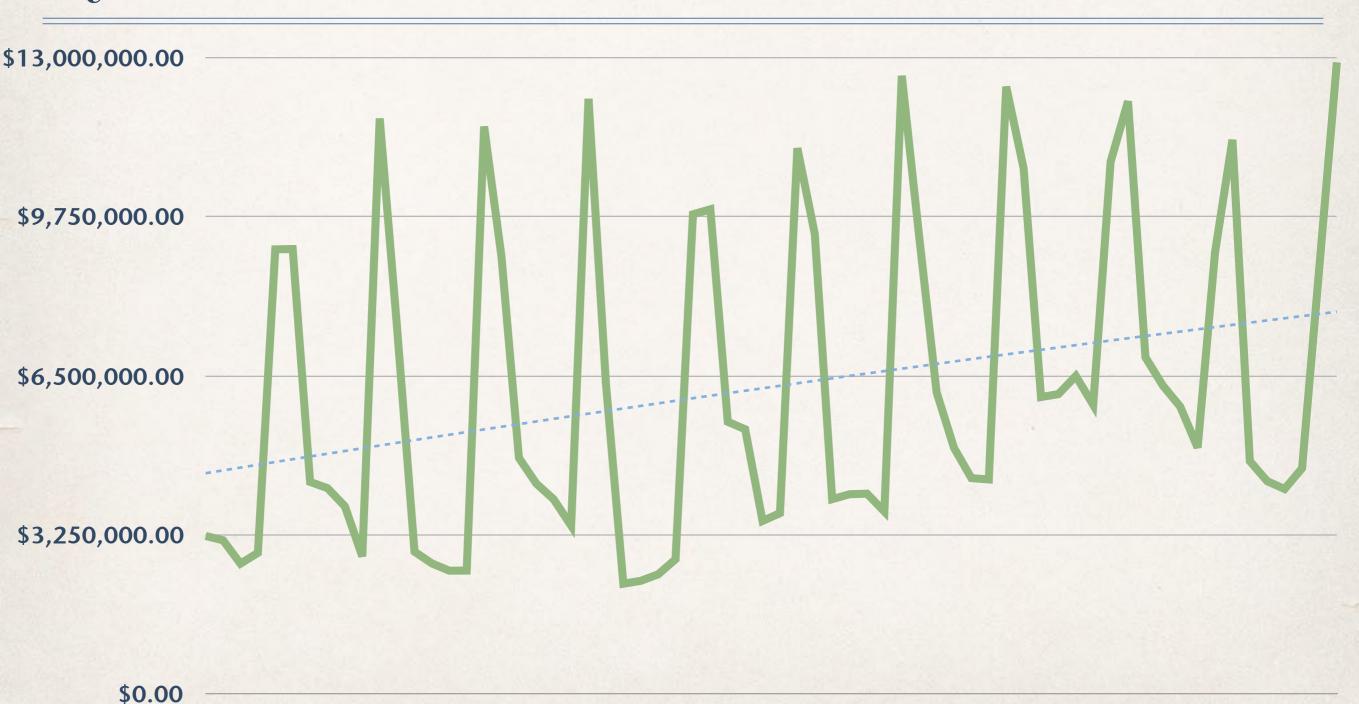

### Cash (All Accounts) - 6-Year History by Month Trend

JAN

'14

JAN

'15

JAN

'16

JAN

117

JAN

'12

JAN

'13