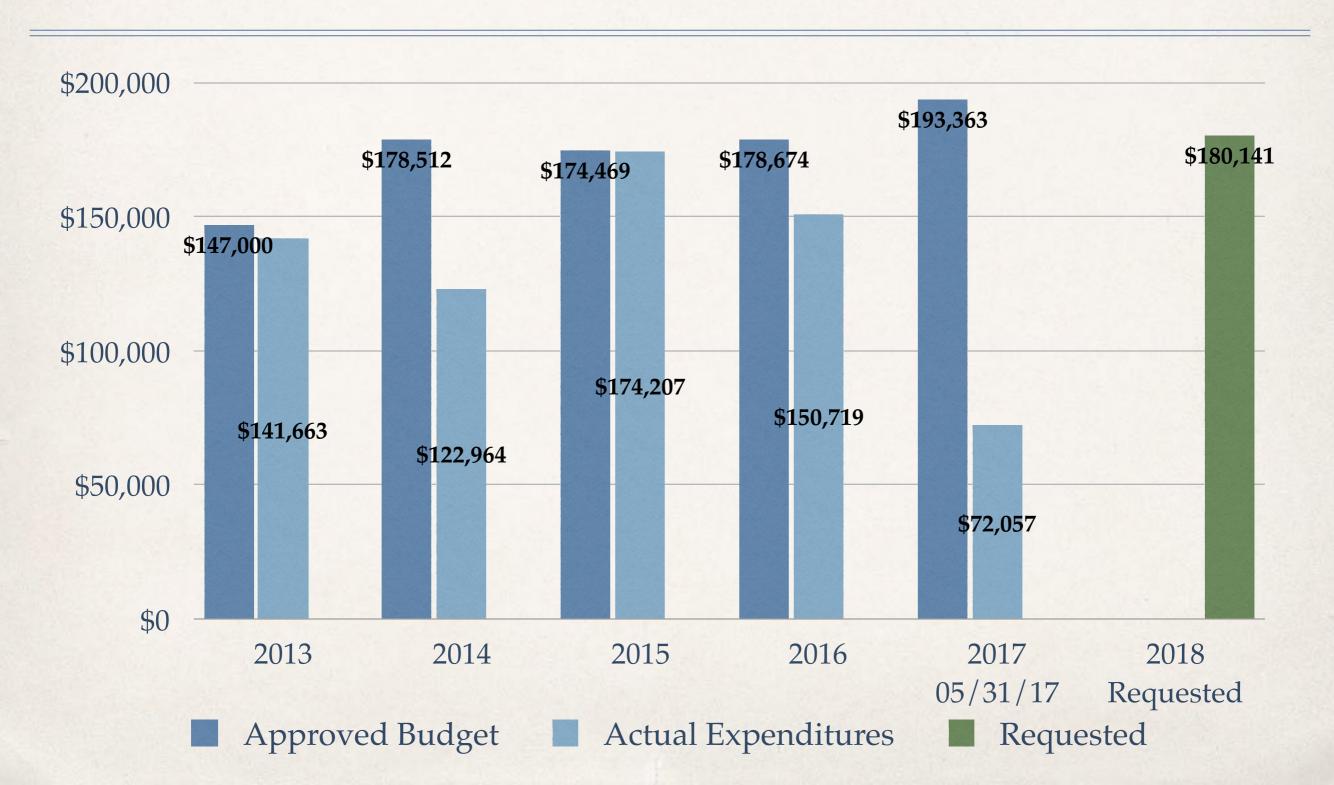

ar Cash Applied
- 5-Year Revenue (Budgeted vs. Actual)

#### Budget Analysis (cont'd)

- 5-Year Approved Budget vs. Actual Revenue
- FY2016 Actual Expenditures
- ♣ FY2016 Means of Finance
- \* 2018 Budget
- \* 2018 Projection Personnel
- \* 2018 Projection New COLA/Step/Longevity
- Insurance 2017 vs. 2018

### 2018 Requested Budget - Offices/ Departments Budget



## Budget History Board of Commissioners



#### Budget History Auditor



## Budget History Treasurer



# Budget History State's Attorney



#### Budget History Facilities



# Budget History Equalization & Planning



## Budget History Register of Deeds



## Budget History Veterans Services



#### Budget History HR/Commission Assistant



#### Budget History Sheriff



## Budget History Jail



#### Budget History Firewise



# Budget History Emergency Management



## Budget History Communications



## Budget History Highway



## Budget History 4-H



## Budget History Weed & Pest



#### Cash (All Accounts) - 5-Year History



### Cash (101 General Fund) - 5-Year History



#### Cash (All Accounts) - 2012-2014 by Month Quick Glance





# Cash (All Accounts) - 2015-Present by Month Quick Glance





### Cash (All Accounts) - 6-Year History by Month Trend



JAN

'14

JAN

'15

JAN

'16

JAN

117

JAN

'12

JAN

'13

# Cash (101 General Fund) - 2012-2014 by Month Quick Glance





### Cash (101 General Fund) - 2015-Present by Month Quick Glance





## Cash (General Fund) - 6-Year History by Month Trend



## Cash (All Accounts) - January 1, 2017



### 5-Year Approved Budget (Less Transfers)



#### 5-Yea