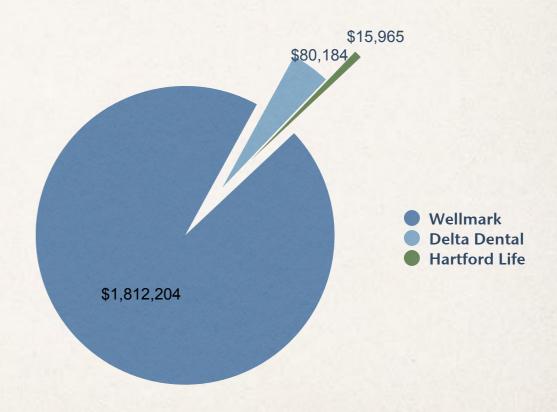

#### Insurance - 2017 vs. 2018

2017 (Projected) Insurance Total: \$1,494,262

2018 (Projected) Insurance Total: \$1,908,353

27.7% Increase over 2017 Budget