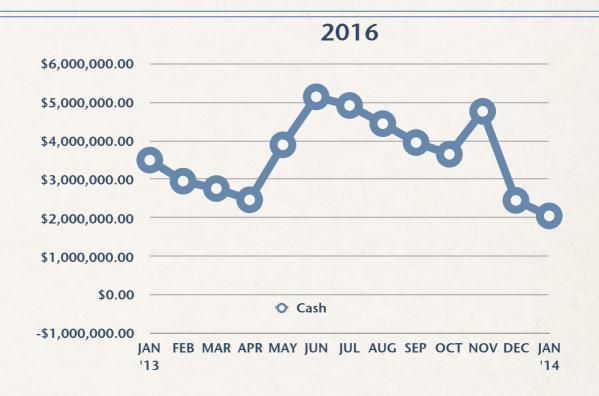

# Cash (All Accounts) - 2015-Present by Month Quick Glance

### Cash (101 General Fund) - 2015-Present by Month Quick Glance