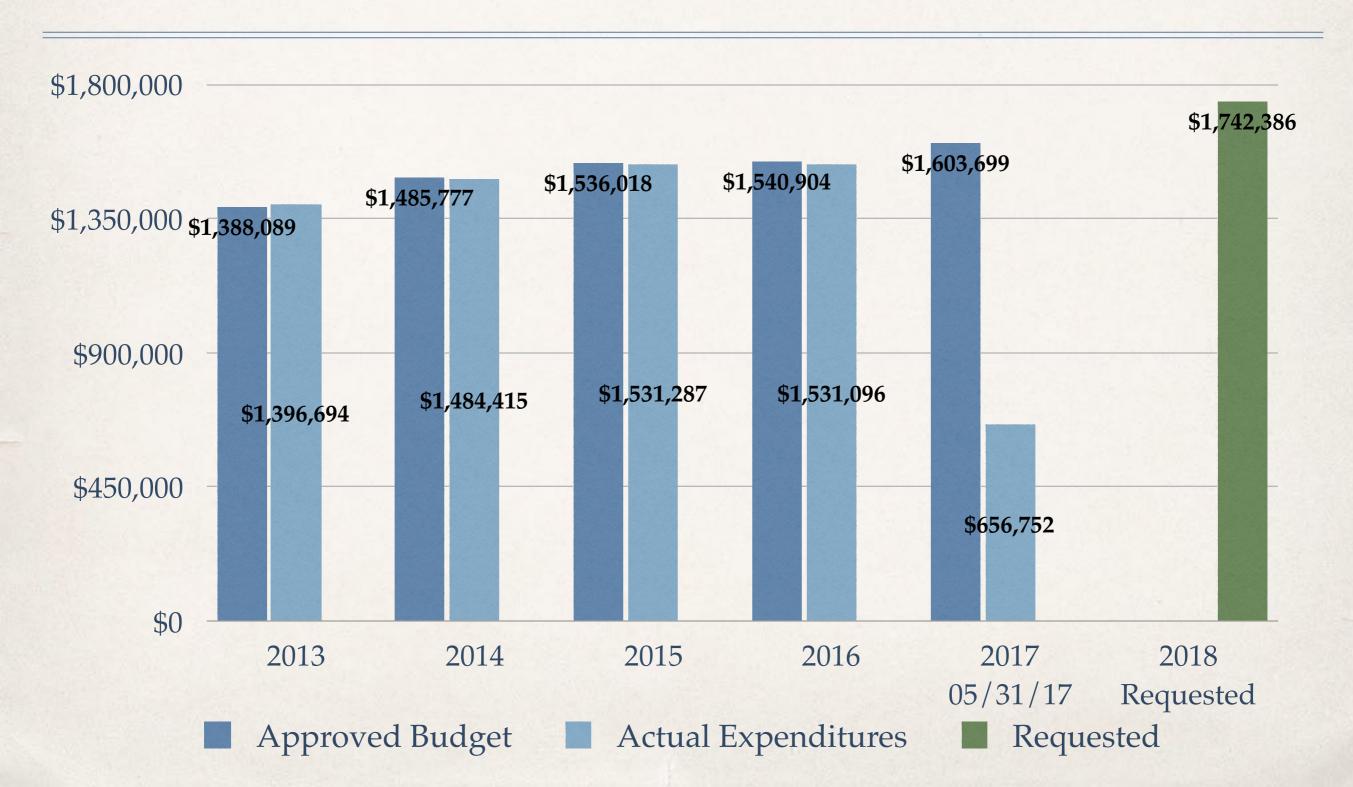

Revenue vs. Expenditures
- 5-Year Cash Applied
- 5-Year Revenue (Budgeted vs. Actual)

#### Budget Analysis (cont'd)

- 5-Year Approved Budget vs. Actual Revenue
- FY2016 Actual Expenditures
- ♣ FY2016 Means of Finance
- \* 2018 Budget
- \* 2018 Projection Personnel
- \* 2018 Projection New COLA/Step/Longevity
- Insurance 2017 vs. 2018

### 2018 Requested Budget - Offices/ Departments Budget



## Budget History Board of Commissioners



#### Budget History Auditor



## Budget History Treasurer



# Budget History State's Attorney



#### Budget History Facilities



# Budget History Equalization & Planning



## Budget History Register of Deeds



## Budget History Veterans Services



#### Budget History HR/Commission Assistant



#### Budget History Sheriff



## Budget History Jail



#### Budget History Firewise



# Budget History Emergency Management



## Budget History Communications



## Budget History Highway



## Budget History 4-H



## Budget History Weed & Pest



#### Cash (All Accounts) - 5-Year History



### Cash (101 General Fund) - 5-Year History



#### Cash (All Accounts) - 2012-2014 by Month Quick Glance





# Cash (All Accounts) - 2015-Present by Month Quick Glance





### Cash (All Accounts) - 6-Year History by Month Trend



JAN

'14

JAN

'15

JAN

'16

JAN

117

JAN

'12

JAN

'13

# Cash (101 General Fund) - 2012-2014 by Month Quick Glance





### Cash (101 General Fund) - 2015-Present by Month Quick Glance





## Cash (General Fund) - 6-Year History by Month Trend



## Cash (All Accounts) - January 1, 2017



### 5-Year Approved Budge