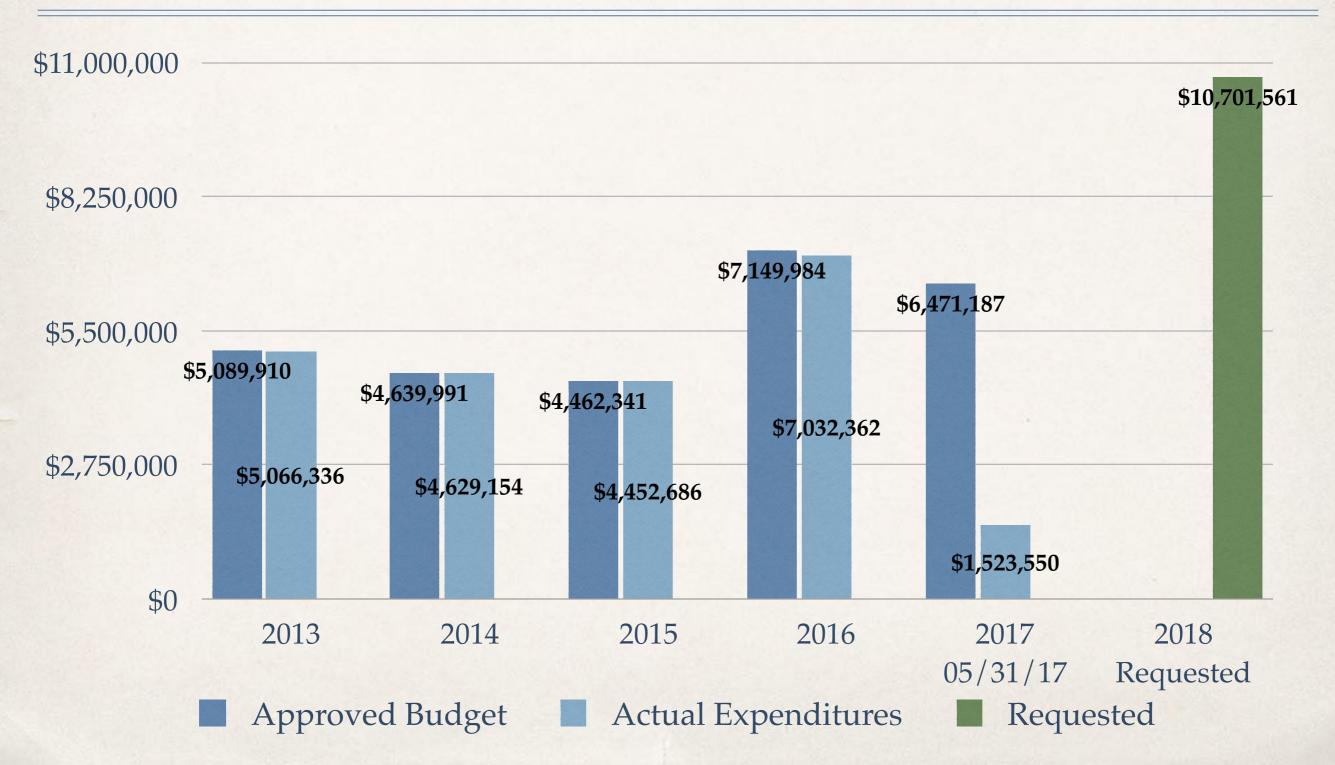

udget vs. Actual Revenue
- FY2016 Actual Expenditures
- ♣ FY2016 Means of Finance
- \* 2018 Budget
- \* 2018 Projection Personnel
- \* 2018 Projection New COLA/Step/Longevity
- Insurance 2017 vs. 2018

### 2018 Requested Budget - Offices/ Departments Budget



## Budget History Board of Commissioners



#### Budget History Auditor



## Budget History Treasurer



# Budget History State's Attorney



#### Budget History Facilities



# Budget History Equalization & Planning



## Budget History Register of Deeds



## Budget History Veterans Services



#### Budget History HR/Commission Assistant



#### Budget History Sheriff



## Budget History Jail



#### Budget History Firewise



# Budget History Emergency Management



## Budget History Communications



## Budget History Highway



## Budget History 4-H



## Budget History Weed & Pest



#### Cash (All Accounts) - 5-Year History



### Cash (101 General Fund) - 5-Year History



#### Cash (All Accounts) - 2012-2014 by Month Quick Glance





# Cash (All Accounts) - 2015-Present by Month Quick Glance





### Cash (All Accounts) - 6-Year History by Month Trend



JAN

'14

JAN

'15

JAN

'16

JAN

117

JAN

'12

JAN

'13

# Cash (101 General Fund) - 2012-2014 by Month Quick Glance





### Cash (101 General Fund) - 2015-Present by Month Quick Glance





## Cash (General Fund) - 6-Year History by Month Trend



## Cash (All Accounts) - January 1, 2017



### 5-Year Approved Budget (Less Transfers)



#### 5-Year Budget Comparison Approved Budget vs Actual Expenditures



# 5-Year History - Revenue & Expenditures