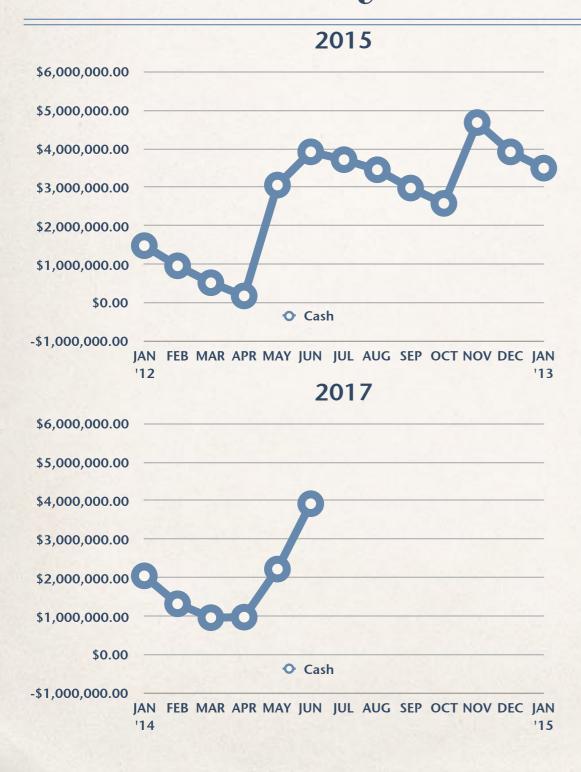

# Cash (All Accounts) - 2015-Present by Month Quick Glance

### Cash (101 General Fund) - 2015-Present by Month Quick Glance