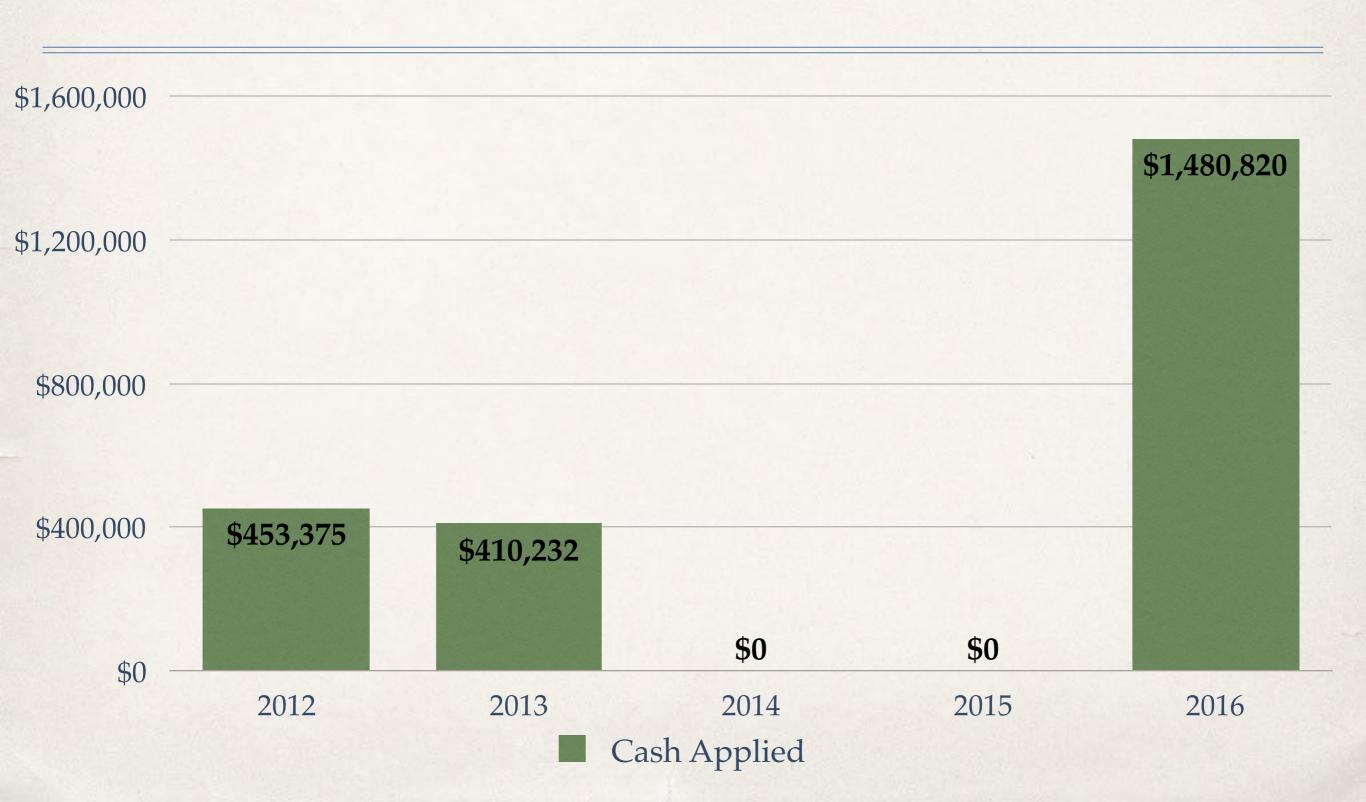

History Weed & Pest



#### Cash (All Accounts) - 5-Year History



### Cash (101 General Fund) - 5-Year History



#### Cash (All Accounts) - 2012-2014 by Month Quick Glance





# Cash (All Accounts) - 2015-Present by Month Quick Glance





### Cash (All Accounts) - 6-Year History by Month Trend



JAN

'14

JAN

'15

JAN

'16

JAN

117

JAN

'12

JAN

'13

# Cash (101 General Fund) - 2012-2014 by Month Quick Glance





### Cash (101 General Fund) - 2015-Present by Month Quick Glance





## Cash (General Fund) - 6-Year History by Month Trend



## Cash (All Accounts) - January 1, 2017



### 5-Year Approved Budget (Less Transfers)



#### 5-Year Budget Comparison Approved Budget vs Actual Expenditures



# 5-Year History - Revenue & Expenditures



### 5-Year History - Cash Applied



## 5-Year History - Revenue (Budget v. Actual w/Difference)



## 5-Year Budget - Approved Budget vs Actual Revenue with Variance



#### FY2016: Actual Expenditures

#### **COUNTY OFFICES**

\$5,375,982

TOTAL:

\$3,610,246

\$16,999,692

\$7,032,362

| Total                   | \$3,610,246 |
|-------------------------|-------------|
| Weed & Pest             | \$219,585   |
| Veterans Services       | \$34,819    |
| Treasurer               | \$405,913   |
| Register of Deeds       | \$265,649   |
| Information Technology  | \$88,503    |
| HR/Commission Assistant | \$172,488   |
| Facilities              | \$980,307   |
| Equalization & Planning | \$796,572   |
| Elections               | \$135,815   |
| Board of Commissioners  | \$284,150   |
| Auditor                 | \$226,445   |