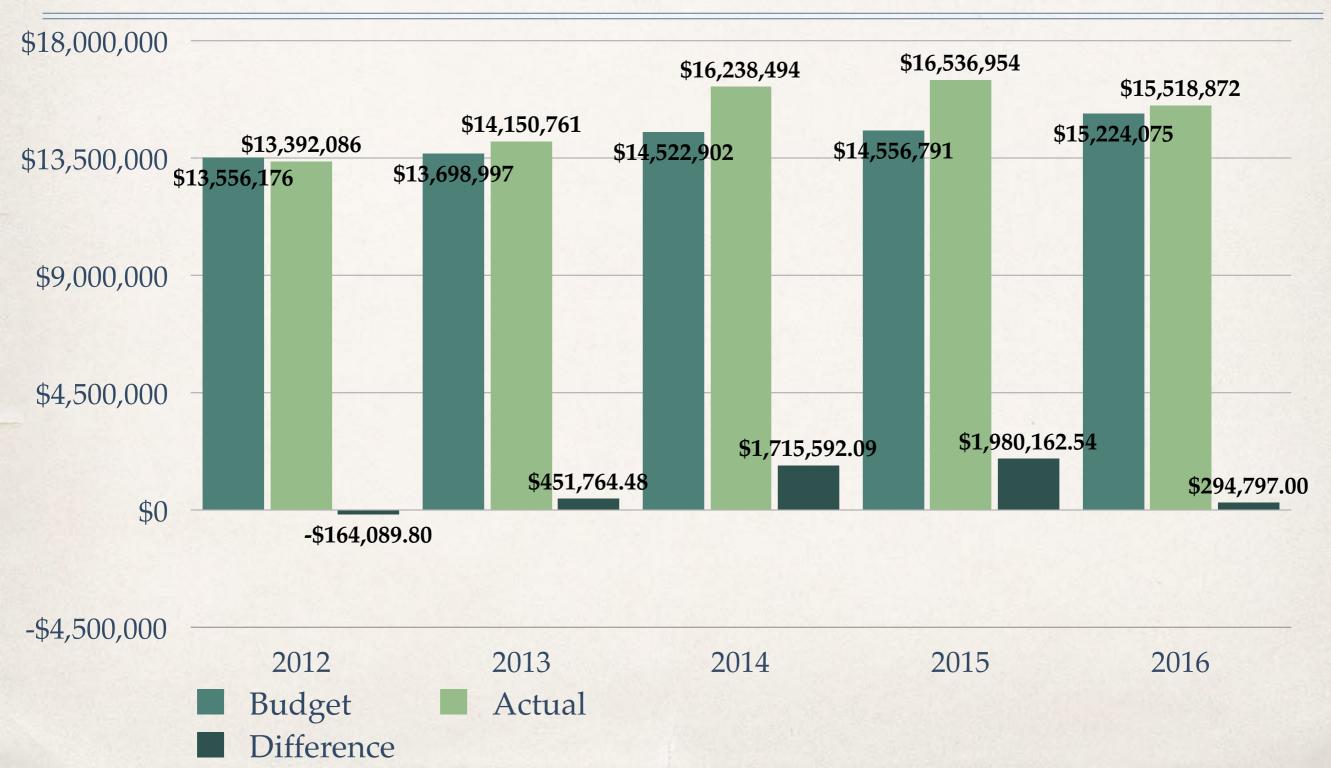

ry



### Cash (101 General Fund) - 5-Year History



#### Cash (All Accounts) - 2012-2014 by Month Quick Glance





# Cash (All Accounts) - 2015-Present by Month Quick Glance





### Cash (All Accounts) - 6-Year History by Month Trend



JAN

'14

JAN

'15

JAN

'16

JAN

117

JAN

'12

JAN

'13

# Cash (101 General Fund) - 2012-2014 by Month Quick Glance





### Cash (101 General Fund) - 2015-Present by Month Quick Glance





## Cash (General Fund) - 6-Year History by Month Trend



## Cash (All Accounts) - January 1, 2017



### 5-Year Approved Budget (Less Transfers)



#### 5-Year Budget Comparison Approved Budget vs Actual Expenditures



# 5-Year History - Revenue & Expenditures



### 5-Year History - Cash Applied



## 5-Year History - Revenue (Budget v. Actual w/Difference)



## 5-Year Budget - Approved Budget vs Actual Revenue with Variance



#### FY2016: Actual Expenditures

#### **COUNTY OFFICES**

\$5,375,982

TOTAL:

\$3,610,246

\$16,999,692

\$7,032,362

| Total                   | \$3,610,246 |
|-------------------------|-------------|
| Weed & Pest             | \$219,585   |
| Veterans Services       | \$34,819    |
| Treasurer               | \$405,913   |
| Register of Deeds       | \$265,649   |
| Information Technology  | \$88,503    |
| HR/Commission Assistant | \$172,488   |
| Facilities              | \$980,307   |
| Equalization & Planning | \$796,572   |
| Elections               | \$135,815   |
| Board of Commissioners  | \$284,150   |
| Auditor                 | \$226,445   |

#### **CONSERVATION OF NATURAL RESOL**

| Total