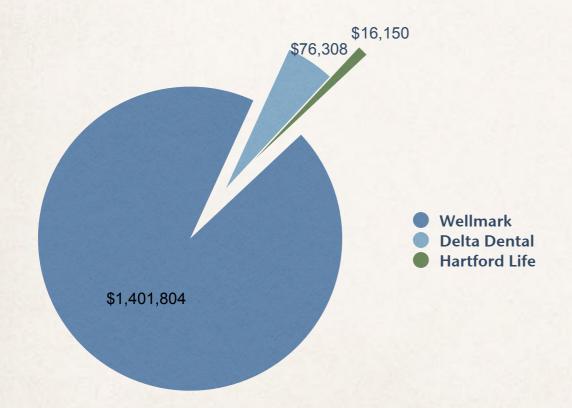

#### Insurance - 2017 vs. 2018

2017 (Projected) Insurance Total: \$1,494,262

2018 (Projected) Insurance Total: \$1,908,353

27.7% Increase over 2017 Budget