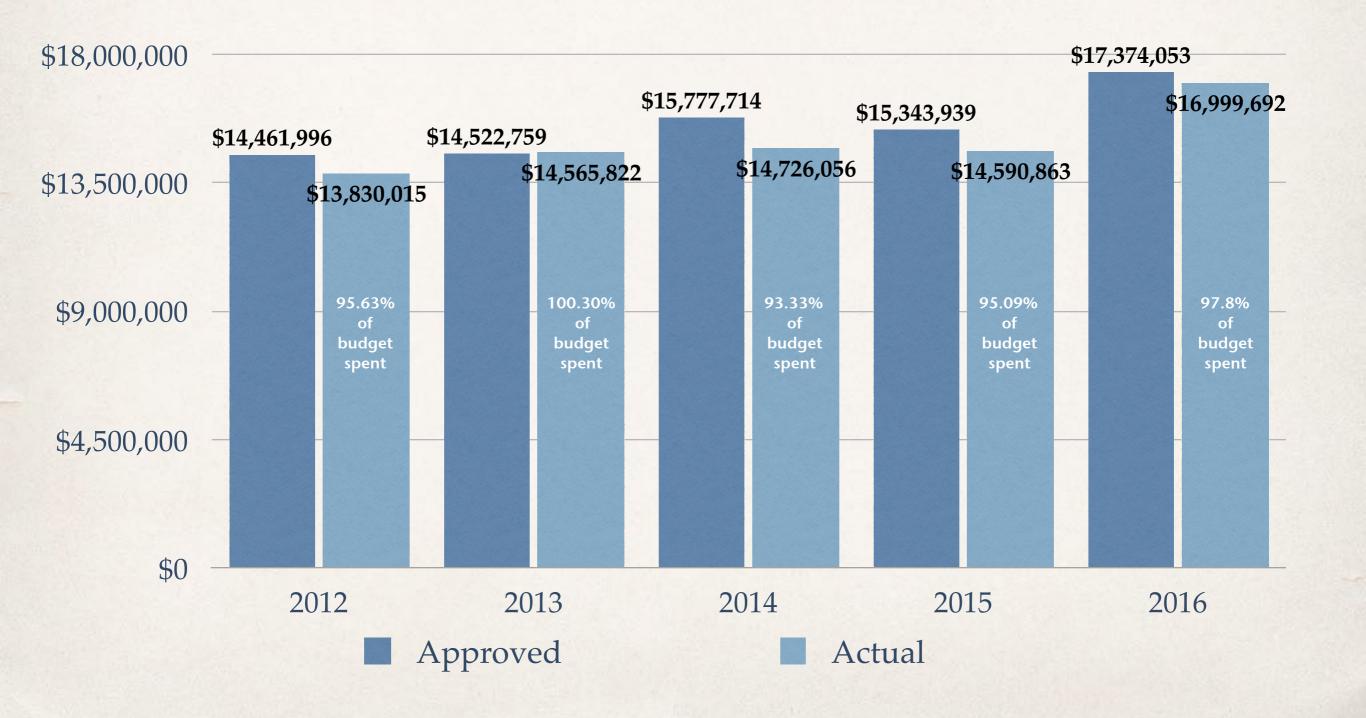

Communications



## Budget History Highway



## Budget History 4-H



## Budget History Weed & Pest



#### Cash (All Accounts) - 5-Year History



### Cash (101 General Fund) - 5-Year History



#### Cash (All Accounts) - 2012-2014 by Month Quick Glance





# Cash (All Accounts) - 2015-Present by Month Quick Glance





### Cash (All Accounts) - 6-Year History by Month Trend



JAN

'14

JAN

'15

JAN

'16

JAN

117

JAN

'12

JAN

'13

# Cash (101 General Fund) - 2012-2014 by Month Quick Glance





### Cash (101 General Fund) - 2015-Present by Month Quick Glance





## Cash (General Fund) - 6-Year History by Month Trend



## Cash (All Accounts) - January 1, 2017



### 5-Year Approved Budget (Less Transfers)



#### 5-Year Budget Comparison Approved Budget vs Actual Expenditures



# 5-Year History - Revenue & Expenditures



### 5-Year History - Cash Applied



## 5-Year History - Revenue (Budget v. Actual w/Difference)



## 5-Year Budget - Approved Budget vs Actual Revenue with Variance



#### FY2016: Actual Expenditures

#### **COUNTY OFFICES**

\$5,375,982

TOTAL:

\$3,610,246

\$16,999,692

\$7,032,362

| Total                   | \$3,610,246 |
|-------------------------|-------------|
| Weed & Pest             | \$219,585   |
| Veterans Services       | \$34,819    |
| Treasurer               | \$405,913   |
| Register of Deeds       | \$265,649   |
| Information Technology  | \$88,503    |
| HR/Commission Assistant | \$172,488   |
| Facilities              | \$980,307   |
| Equalization & Planning | \$796,572   |
| Elections               | \$135,815   |
|