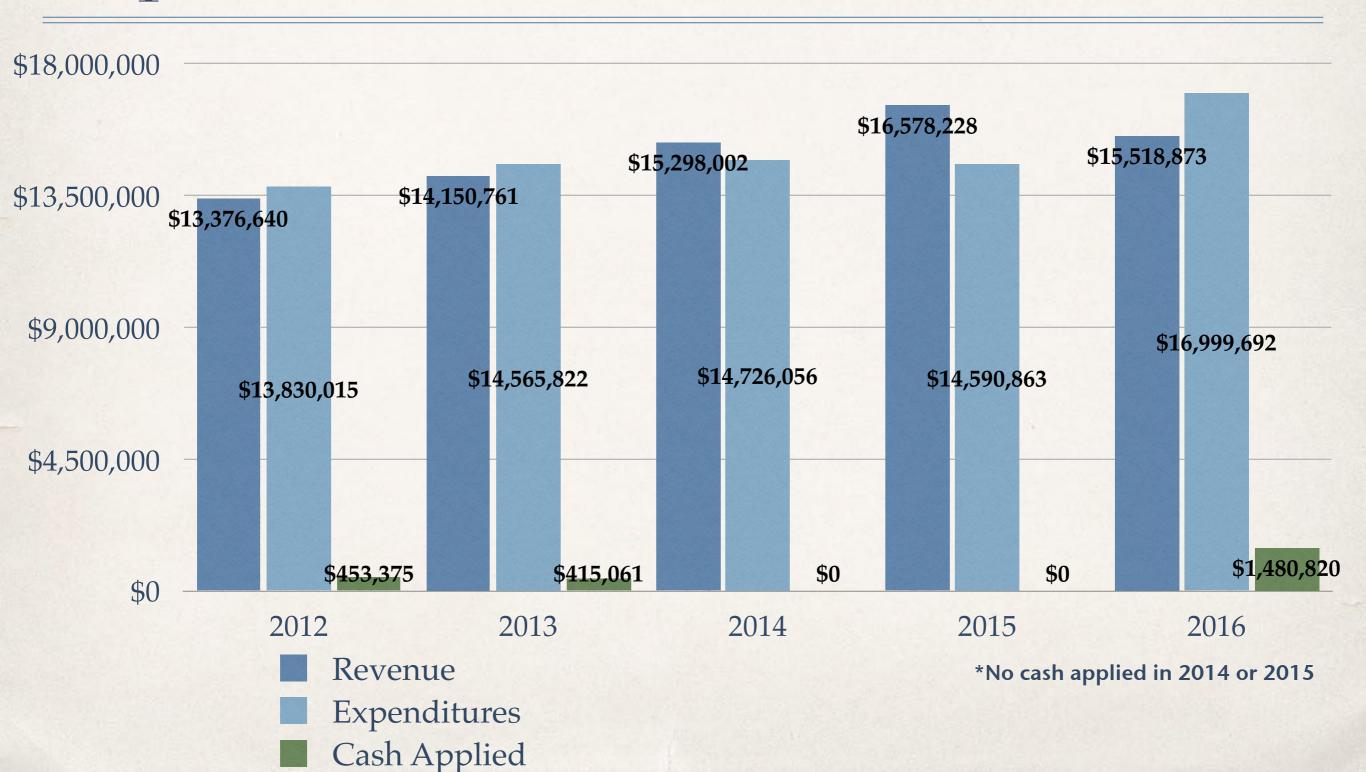

## Budget History 4-H



## Budget History Weed & Pest



#### Cash (All Accounts) - 5-Year History



### Cash (101 General Fund) - 5-Year History



#### Cash (All Accounts) - 2012-2014 by Month Quick Glance





# Cash (All Accounts) - 2015-Present by Month Quick Glance





### Cash (All Accounts) - 6-Year History by Month Trend



JAN

'14

JAN

'15

JAN

'16

JAN

117

JAN

'12

JAN

'13

# Cash (101 General Fund) - 2012-2014 by Month Quick Glance





### Cash (101 General Fund) - 2015-Present by Month Quick Glance





## Cash (General Fund) - 6-Year History by Month Trend



## Cash (All Accounts) - January 1, 2017



### 5-Year Approved Budget (Less Transfers)



#### 5-Year Budget Comparison Approved Budget vs Actual Expenditures



# 5-Year History - Revenue & Expenditures



### 5-Year History - Cash Applied



## 5-Year History - Revenue (Budget v. Actual w/Difference)



## 5-Year Budget - Approved Budget vs Actual Revenue with Variance



#### FY2016: Actual Expenditures

#### **COUNTY OFFICES**

\$5,375,982

TOTAL:

\$3,610,246

\$16,999,692

\$7,032,362

| Total                   | \$3,610,246 |
|-------------------------|-------------|
| Weed & Pest             | \$219,585   |
| Veterans Services       | \$34,819    |
| Treasurer               | \$405,913   |
| Register of Deeds       | \$265,649   |
| Information Technology  | \$88,503    |
| HR/Commission Assistant | \$172,488   |
| Facilities              | \$980,307   |
| Equalization & Planning | \$796,572   |
| Elections               | \$135,815   |
| Board of Commissioners  | \$284,150   |
| Au