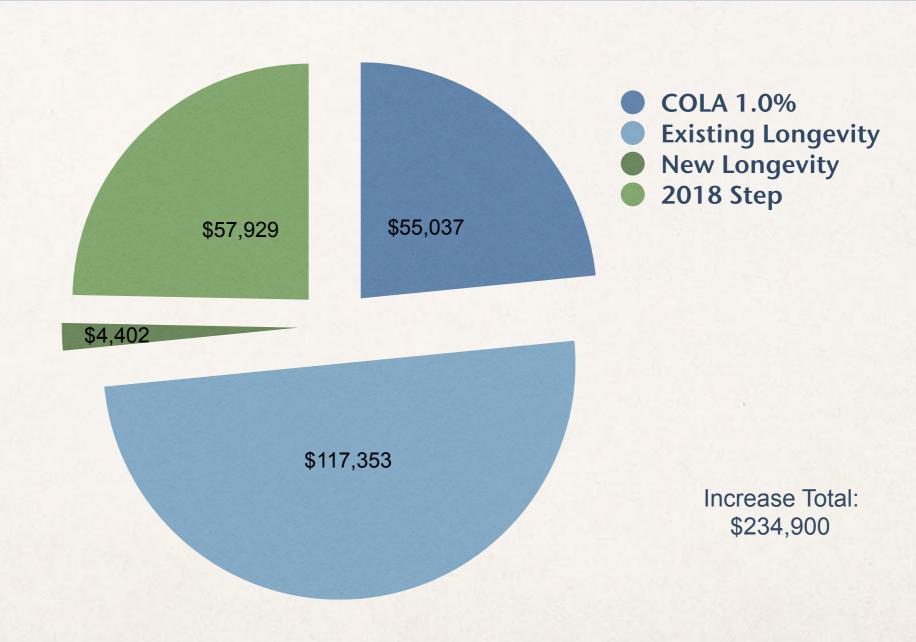

,032,362 |
|-------------------------|-------------|
| Total                   | \$7,032,362 |

#### **MISCELLANEOUS**

| Firewise                       | \$150,719   |
|--------------------------------|-------------|
| Insurance & Bonding            | \$115,304   |
| Modernization/Preservation     | \$7,000     |
| Mountain Pine Beetle           | \$0         |
| Operating Transfer Out         | \$3,874,039 |
| Debt Service (Principal/Intere | \$299,572   |
| Total                          | \$572,594   |

# Law Enforcement Culture & Recreation Highways & Bridges Emergency Services County Offices Health & Welfare Miscellaneous Conservation

#### FY2016: Means of Finance



## 2018 Working Budget



#### 2018 Projection - Personnel Budget



### 2018 Projection - New COLA/Step/ Longevity



#### Insurance - 2017 vs. 2018

2017 (Projected) Insurance Total: \$1,494,262



2018 (Projected) Insurance Total: \$1,908,353

27.7% Increase over 2017 Budget