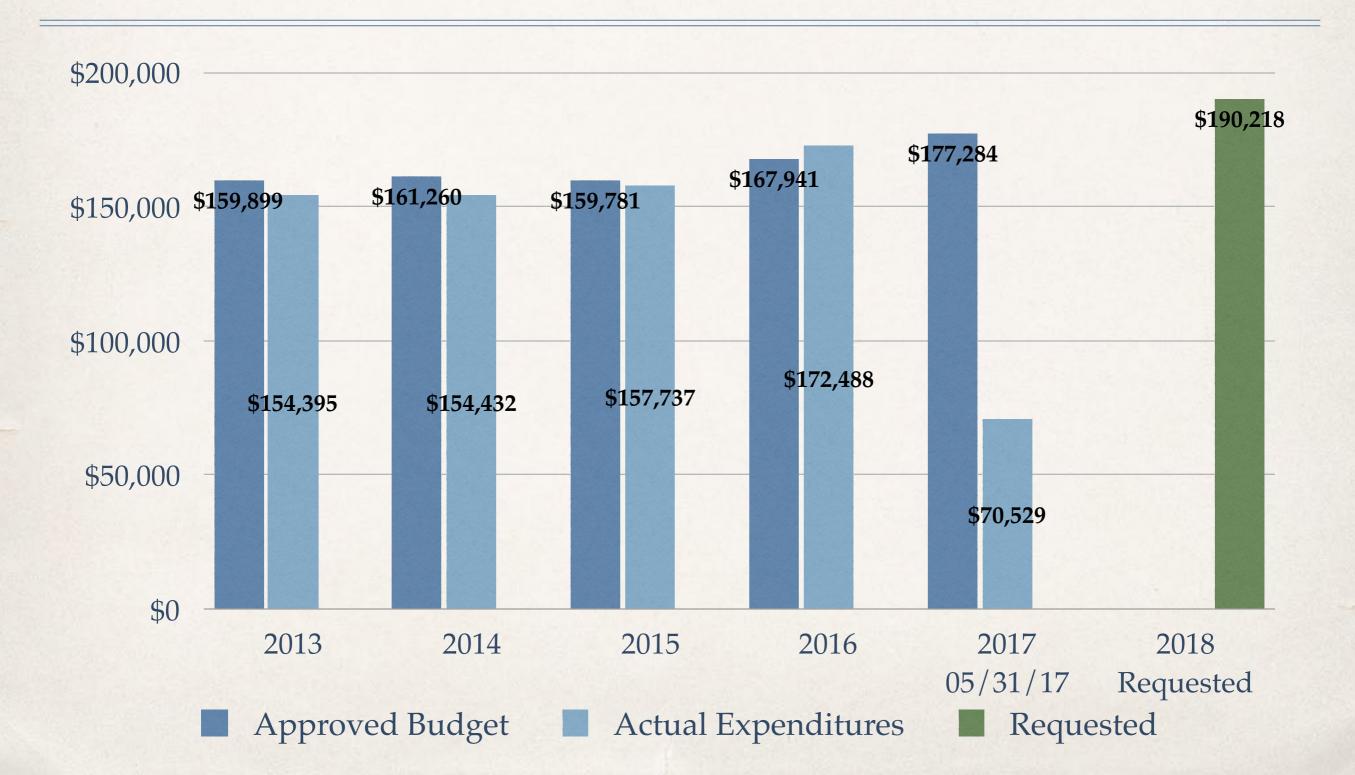

- 5-Year Approved Budget vs. Actual Expenditures
- 5-Year Revenue vs. Expenditures
- 5-Year Cash Applied
- 5-Year Revenue (Budgeted vs. Actual)

#### Budget Analysis (cont'd)

- 5-Year Approved Budget vs. Actual Revenue
- FY2016 Actual Expenditures
- ♣ FY2016 Means of Finance
- \* 2018 Budget
- \* 2018 Projection Personnel
- \* 2018 Projection New COLA/Step/Longevity
- Insurance 2017 vs. 2018

### 2018 Requested Budget - Offices/ Departments Budget



## Budget History Board of Commissioners



#### Budget History Auditor



## Budget History Treasurer



# Budget History State's Attorney



#### Budget History Facilities



# Budget History Equalization & Planning



## Budget History Register of Deeds



## Budget History Veterans Services



#### Budget History HR/Commission Assistant



#### Budget History Sheriff



## Budget History Jail



#### Budget History Firewise



# Budget History Emergency Management



## Budget History Communications



## Budget History Highway



## Budget History 4-H



## Budget History Weed & Pest



#### Cash (All Accounts) - 5-Year History



### Cash (101 General Fund) - 5-Year History



#### Cash (All Accounts) - 2012-2014 by Month Quick Glance





# Cash (All Accounts) - 2015-Present by Month Quick Glance





### Cash (All Accounts) - 6-Year History by Month Trend



JAN

'14

JAN

'15

JAN

'16

JAN

117

JAN

'12

JAN

'13

# Cash (101 General Fund) - 2012-2014 by Month Quick Glance





### Cash (101 General Fund) - 2015-Present by Month Quick Glance





## Cash (General Fund) - 6-Year History by Month Trend



## Cash (All