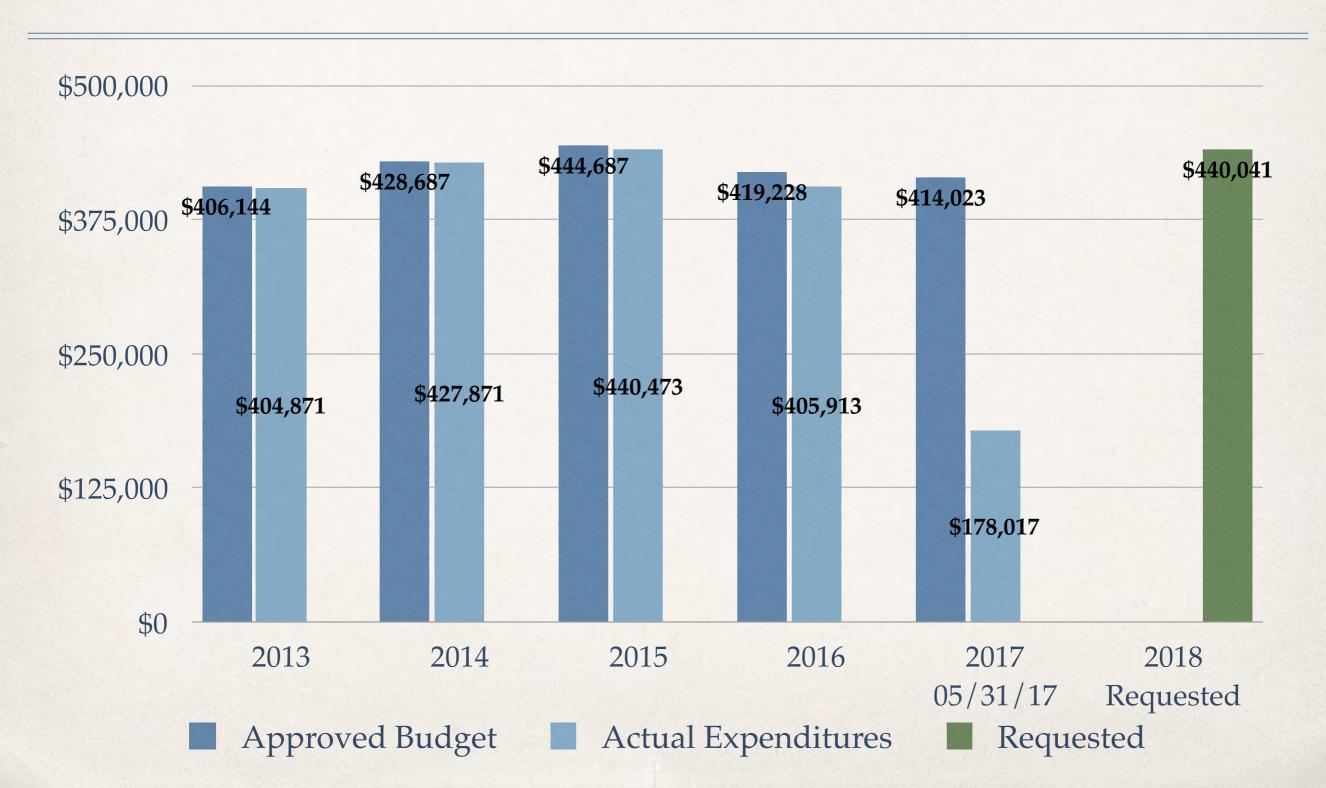

Analysis

- 5-Year History (All Accounts)
- 5-Year History (101 General Fund)
- 5-Year History by Month (All)
- 5-Year History by Month (101)
- Account Balances as of 01/01/2017

#### **\*Budget Analysis**

- 5-Year Approved Budget History
- 5-Year Approved Budget vs. Actual Expenditures
- 5-Year Revenue vs. Expenditures
- 5-Year Cash Applied
- 5-Year Revenue (Budgeted vs. Actual)

#### Budget Analysis (cont'd)

- 5-Year Approved Budget vs. Actual Revenue
- FY2016 Actual Expenditures
- ♣ FY2016 Means of Finance
- \* 2018 Budget
- \* 2018 Projection Personnel
- \* 2018 Projection New COLA/Step/Longevity
- Insurance 2017 vs. 2018

### 2018 Requested Budget - Offices/ Departments Budget



## Budget History Board of Commissioners



#### Budget History Auditor



## Budget History Treasurer



# Budget History State's Attorney



#### Budget History Facilities



# Budget History Equalization & Planning



## Budget History Register of Deeds



## Budget History Veterans Services



#### Budget History HR/Commission Assistant



#### Budget History Sheriff



## Budget History Jail



#### Budget History Firewise



# Budget History Emergency Management



## Budget History Communications



## Budget History Highway



## Budget History 4-H



## Budget History Weed & Pest



#### Cash (All Accounts) - 5-Year History



### Cash (101 General Fund) - 5-Year History



#### Cash (All Accounts) - 2012-2014 by Month Quick Glance





# Cash (All Accounts) - 2015-Present by Month Quick Glance





### Cash (All Accounts) - 6-Year History by Month Trend



JAN

'14

JAN

'15

JAN