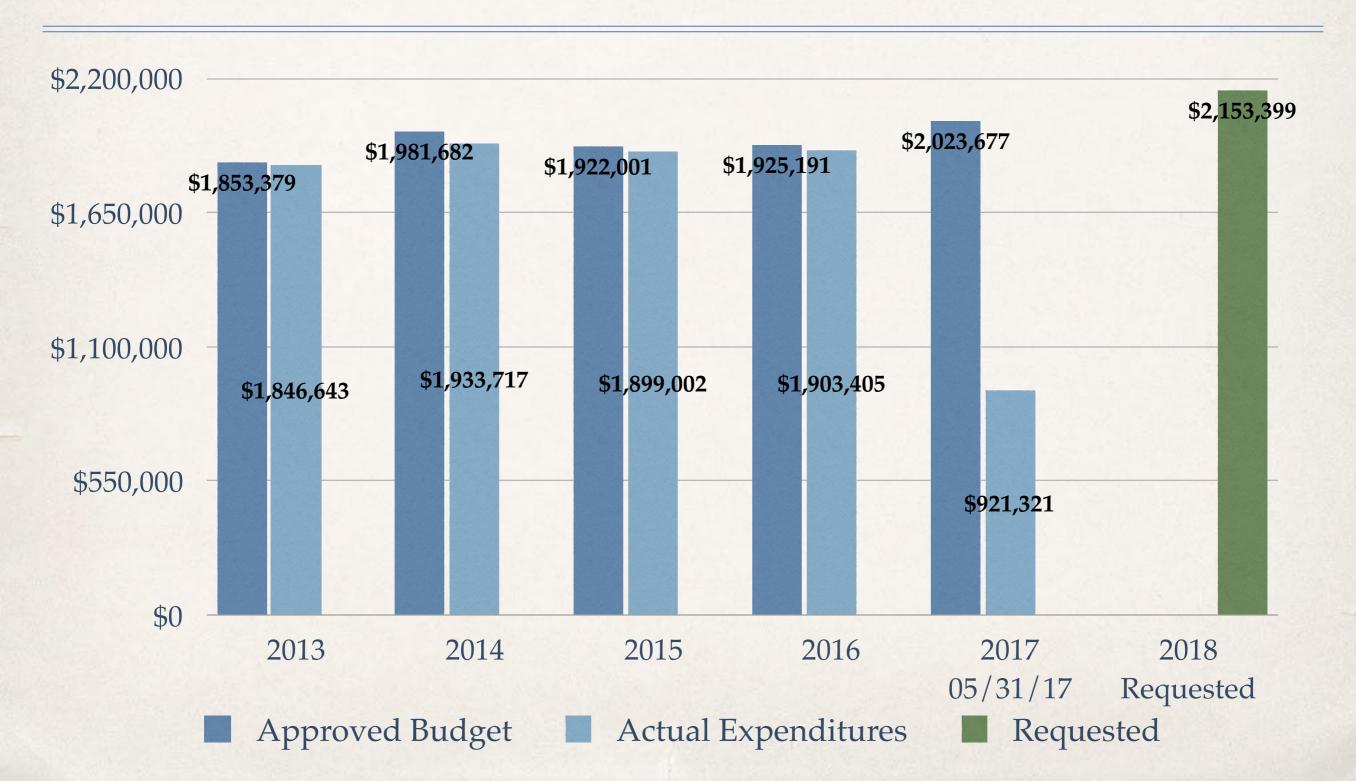

tual Expenditures
- 5-Year Revenue vs. Expenditures
- 5-Year Cash Applied
- 5-Year Revenue (Budgeted vs. Actual)

#### Budget Analysis (cont'd)

- 5-Year Approved Budget vs. Actual Revenue
- FY2016 Actual Expenditures
- ♣ FY2016 Means of Finance
- \* 2018 Budget
- \* 2018 Projection Personnel
- \* 2018 Projection New COLA/Step/Longevity
- Insurance 2017 vs. 2018

### 2018 Requested Budget - Offices/ Departments Budget



## Budget History Board of Commissioners



#### Budget History Auditor



## Budget History Treasurer



# Budget History State's Attorney



#### Budget History Facilities



# Budget History Equalization & Planning



## Budget History Register of Deeds



## Budget History Veterans Services



#### Budget History HR/Commission Assistant



#### Budget History Sheriff



## Budget History Jail



#### Budget History Firewise



# Budget History Emergency Management



## Budget History Communications



## Budget History Highway



## Budget History 4-H



## Budget History Weed & Pest



#### Cash (All Accounts) - 5-Year History



### Cash (101 General Fund) - 5-Year History



#### Cash (All Accounts) - 2012-2014 by Month Quick Glance





# Cash (All Accounts) - 2015-Present by Month Quick Glance





### Cash (All Accounts) - 6-Year History by Month Trend



JAN

'14

JAN

'15

JAN

'16

JAN

117

JAN

'12

JAN

'13

# Cash (101 General Fund) - 2012-2014 by Month Quick Glance





### Cash (101 General Fund) - 2015-Present by Month Quick Glance





## Cash (General Fund) - 6-Year History by Month Trend



## Cash (All Accounts) - January 1, 2017