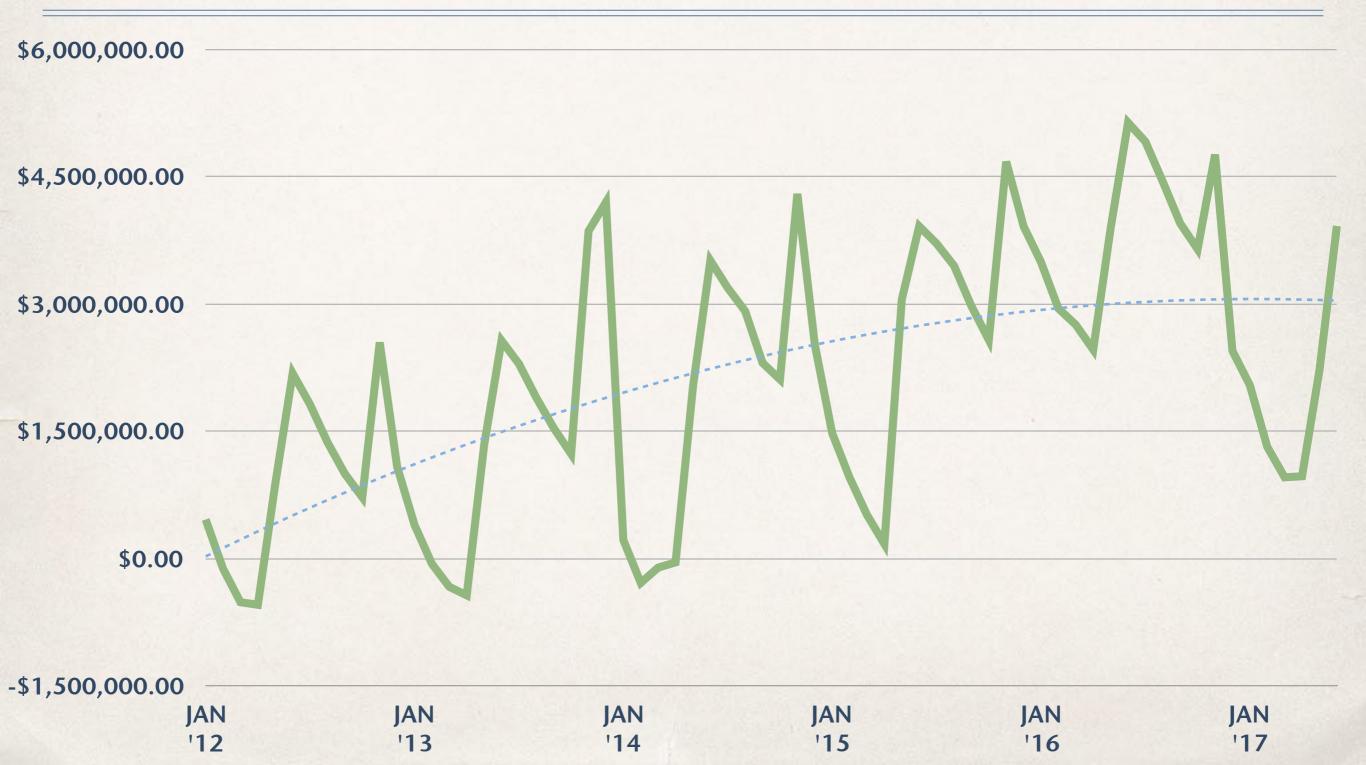

### Cash (All Accounts) - 6-Year History by Month Trend

JAN

'14

JAN

'15

JAN

'16

JAN

117

JAN

'12

JAN

'13