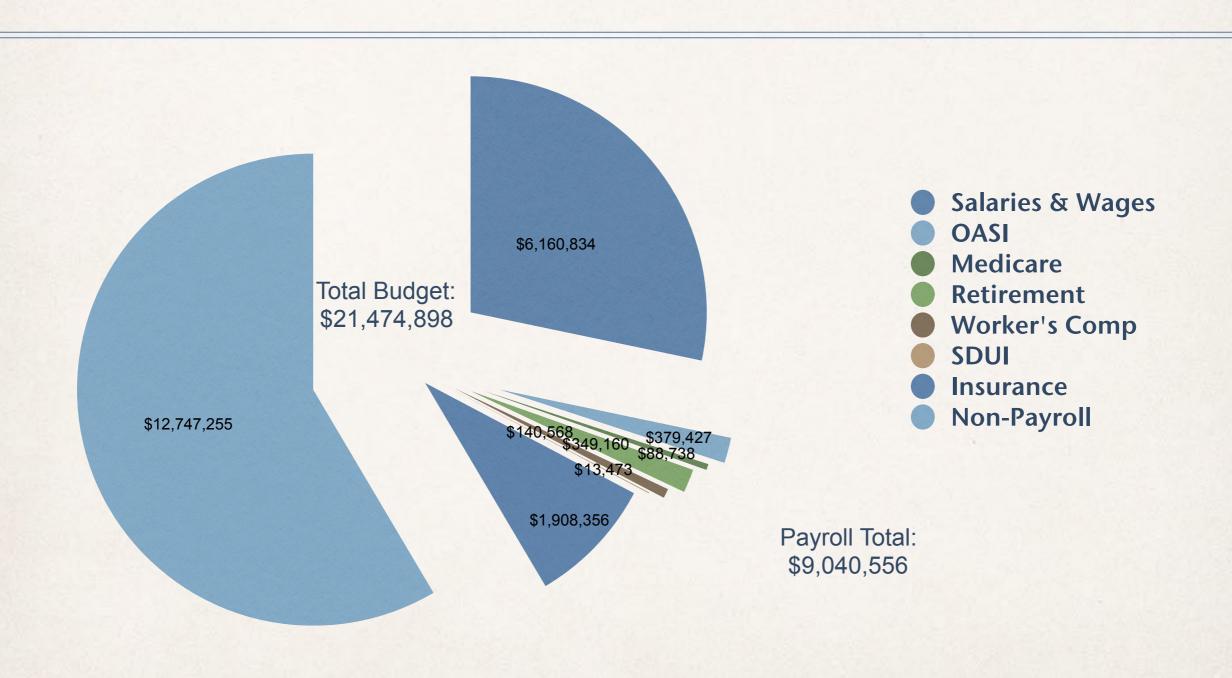

| \$5,375,982    |

#### **HIGHWAYS & BRIDGES**

| Highways, Roads & Bridg | \$7,032,362 |
|-------------------------|-------------|
| Total                   | \$7,032,362 |

#### **MISCELLANEOUS**

| Firewise                       | \$150,719   |
|--------------------------------|-------------|
| Insurance & Bonding            | \$115,304   |
| Modernization/Preservation     | \$7,000     |
| Mountain Pine Beetle           | \$0         |
| Operating Transfer Out         | \$3,874,039 |
| Debt Service (Principal/Intere | \$299,572   |
| Total                          | \$572,594   |

# Law Enforcement Culture & Recreation Highways & Bridges Emergency Services County Offices Health & Welfare Miscellaneous Conservation

#### FY2016: Means of Finance



## 2018 Working Budget



#### 2018 Projection - Personnel Budget



### 2018 Projection - New COLA/Step/ Longevity



#### Insurance - 2017 vs. 2018

2017 (Projected) Insurance Total: \$1,494,262



2018 (Projected) Insurance Total: \$1,908,353

27.7% Increase over 2017 Budget