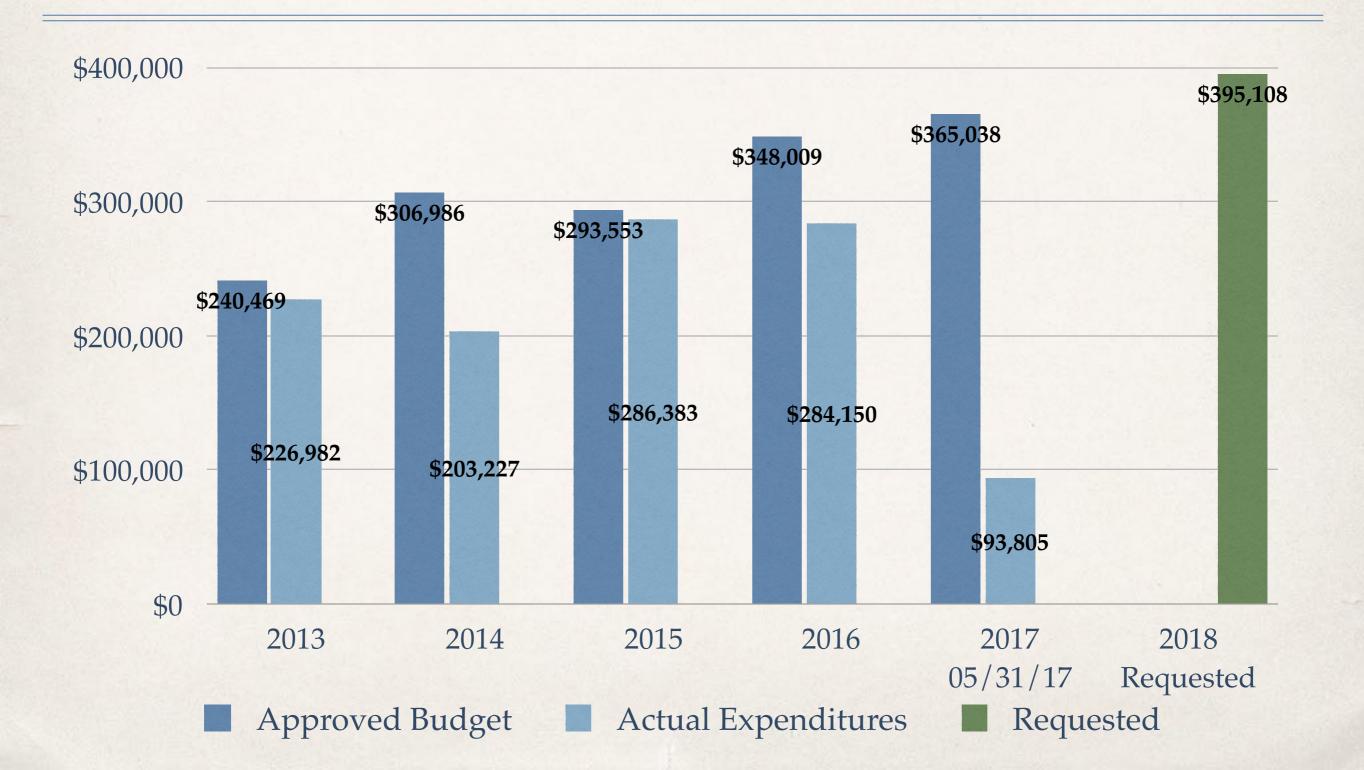

dget Requests

4-Year History by Office/Department

#### Cash Analysis

- 5-Year History (All Accounts)
- 5-Year History (101 General Fund)
- 5-Year History by Month (All)
- 5-Year History by Month (101)
- Account Balances as of 01/01/2017

#### **\*Budget Analysis**

- 5-Year Approved Budget History
- 5-Year Approved Budget vs. Actual Expenditures
- 5-Year Revenue vs. Expenditures
- 5-Year Cash Applied
- 5-Year Revenue (Budgeted vs. Actual)

#### Budget Analysis (cont'd)

- 5-Year Approved Budget vs. Actual Revenue
- FY2016 Actual Expenditures
- ♣ FY2016 Means of Finance
- \* 2018 Budget
- \* 2018 Projection Personnel
- \* 2018 Projection New COLA/Step/Longevity
- Insurance 2017 vs. 2018

### 2018 Requested Budget - Offices/ Departments Budget



## Budget History Board of Commissioners



#### Budget History Auditor



## Budget History Treasurer



# Budget History State's Attorney



#### Budget History Facilities



# Budget History Equalization & Planning



## Budget History Register of Deeds



## Budget History Veterans Services



#### Budget History HR/Commission Assistant



#### Budget History Sheriff



## Budget History Jail



#### Budget History Firewise



# Budget History Emergency Management



## Budget History Communications



## Budget History Highway



## Budget History 4-H



## Budget History Weed & Pest



#### Cash (All Accounts) - 5-Year History



### Cash (101 General Fund) - 5-Year History



#### Cash (All Accounts) - 2012-2014 by Month Quick Glance





# Cash (All Accounts) - 2015-Present by Month Quick Glance





### Cash (All Accounts