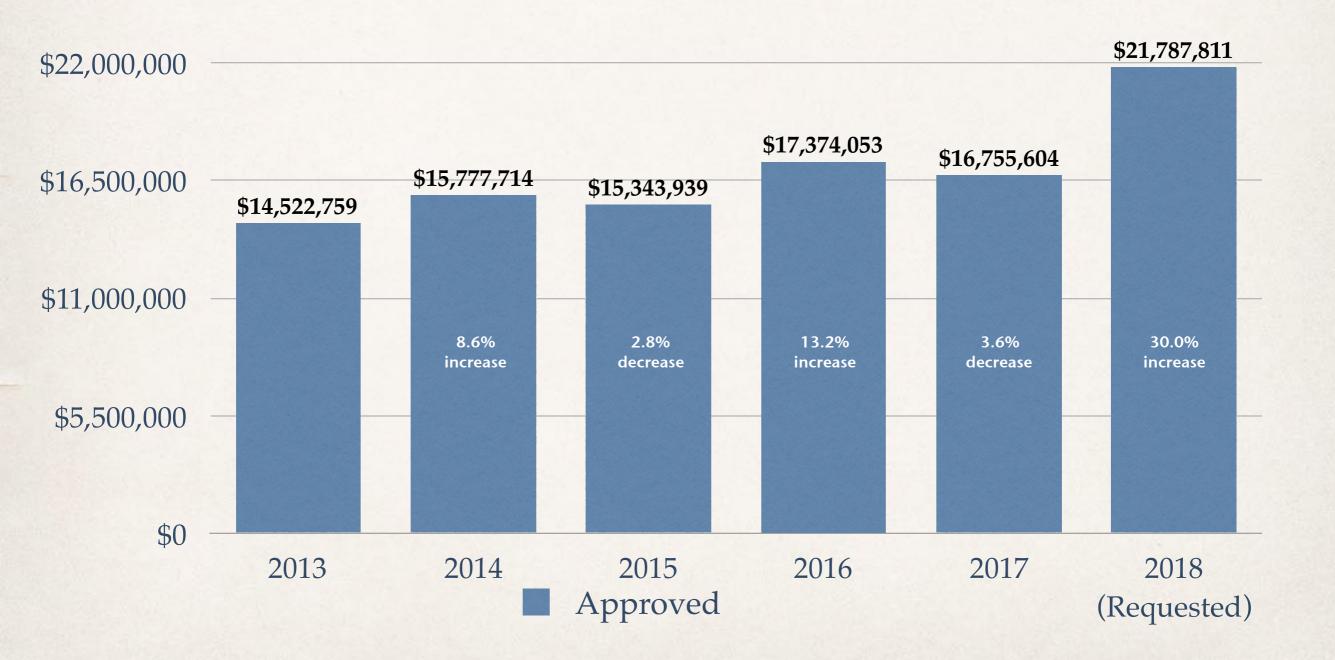

y Firewise



# Budget History Emergency Management



## Budget History Communications



## Budget History Highway



## Budget History 4-H



## Budget History Weed & Pest



#### Cash (All Accounts) - 5-Year History



### Cash (101 General Fund) - 5-Year History



#### Cash (All Accounts) - 2012-2014 by Month Quick Glance





# Cash (All Accounts) - 2015-Present by Month Quick Glance





### Cash (All Accounts) - 6-Year History by Month Trend



JAN

'14

JAN

'15

JAN

'16

JAN

117

JAN

'12

JAN

'13

# Cash (101 General Fund) - 2012-2014 by Month Quick Glance





### Cash (101 General Fund) - 2015-Present by Month Quick Glance





## Cash (General Fund) - 6-Year History by Month Trend



## Cash (All Accounts) - January 1, 2017



### 5-Year Approved Budget (Less Transfers)



#### 5-Year Budget Comparison Approved Budget vs Actual Expenditures



# 5-Year History - Revenue & Expenditures



### 5-Year History - Cash Applied



## 5-Year History - Revenue (Budget v. Actual w/Difference)



## 5-Year Budget - Approved Budget vs Actual Revenue with Variance



#### FY2016: Actual Expenditures

#### **COUNTY OFFICES**

\$5,375,982

TOTAL:

\$3,610,246

\$16,999,692

\$7,032,362

| Total                   | \$3,610,246 |
|-------------------------|-------------|
| Weed & Pest             | \$219,585   |
| Veterans Services       | \$34,819    |
| Treasurer               | \$405,913   |
| Register of Deeds       | \$265,649   |
| Information Technology  | \$88,503    |
| HR/Commission Assistant | \$172,488   |
| Facilities              | \$980,307   |
| Equalizatio