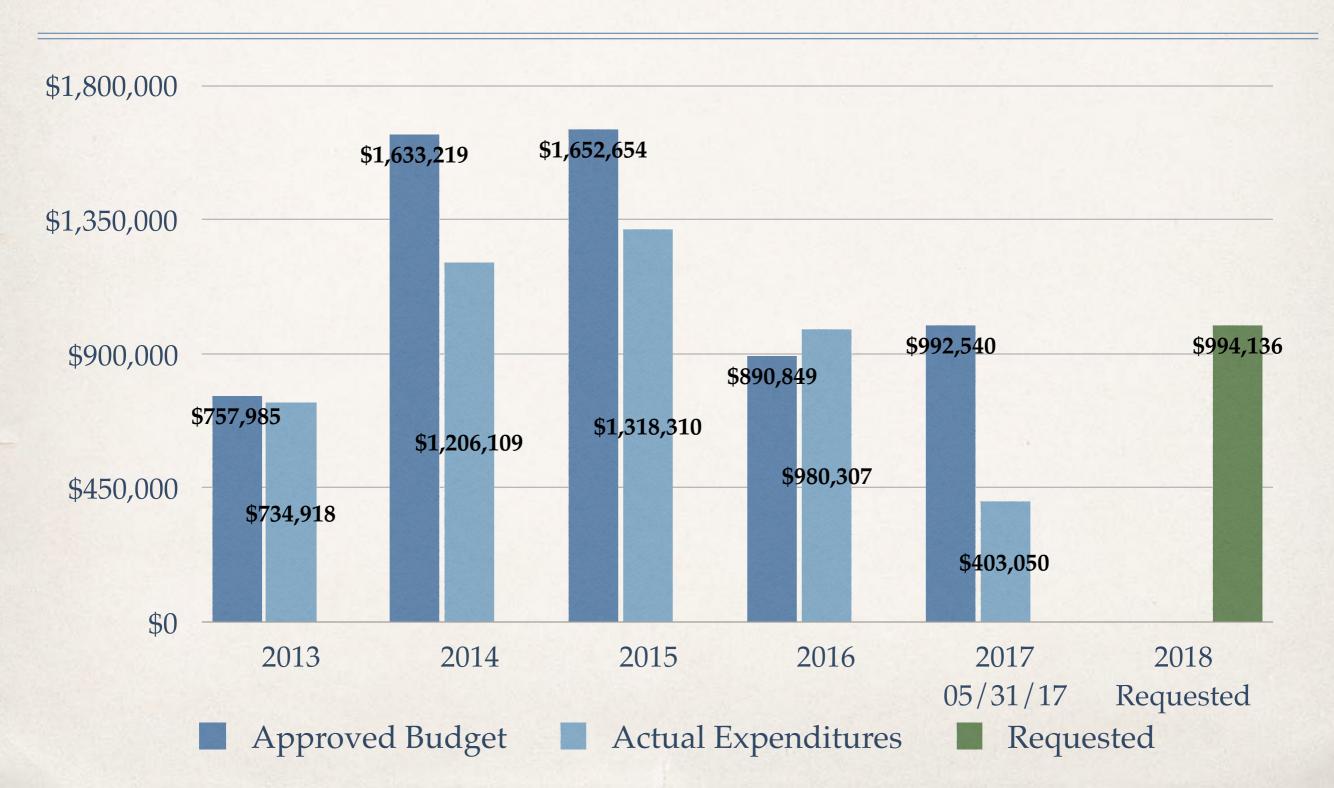

Fund)
- 5-Year History by Month (All)
- 5-Year History by Month (101)
- Account Balances as of 01/01/2017

#### **\*Budget Analysis**

- 5-Year Approved Budget History
- 5-Year Approved Budget vs. Actual Expenditures
- 5-Year Revenue vs. Expenditures
- 5-Year Cash Applied
- 5-Year Revenue (Budgeted vs. Actual)

#### Budget Analysis (cont'd)

- 5-Year Approved Budget vs. Actual Revenue
- FY2016 Actual Expenditures
- ♣ FY2016 Means of Finance
- \* 2018 Budget
- \* 2018 Projection Personnel
- \* 2018 Projection New COLA/Step/Longevity
- Insurance 2017 vs. 2018

### 2018 Requested Budget - Offices/ Departments Budget



## Budget History Board of Commissioners



#### Budget History Auditor



## Budget History Treasurer



# Budget History State's Attorney



#### Budget History Facilities



# Budget History Equalization & Planning



## Budget History Register of Deeds



## Budget History Veterans Services



#### Budget History HR/Commission Assistant



#### Budget History Sheriff



## Budget History Jail



#### Budget History Firewise



# Budget History Emergency Management



## Budget History Communications



## Budget History Highway



## Budget History 4-H



## Budget History Weed & Pest



#### Cash (All Accounts) - 5-Year History



### Cash (101 General Fund) - 5-Year History



#### Cash (All Accounts) - 2012-2014 by Month Quick Glance





# Cash (All Accounts) - 2015-Present by Month Quick Glance





### Cash (All Accounts) - 6-Year History by Month Trend



JAN

'14

JAN

'15

JAN

'16

JAN

117

JAN

'12

JAN

'13

# Cash (101 General Fund) - 2012-201