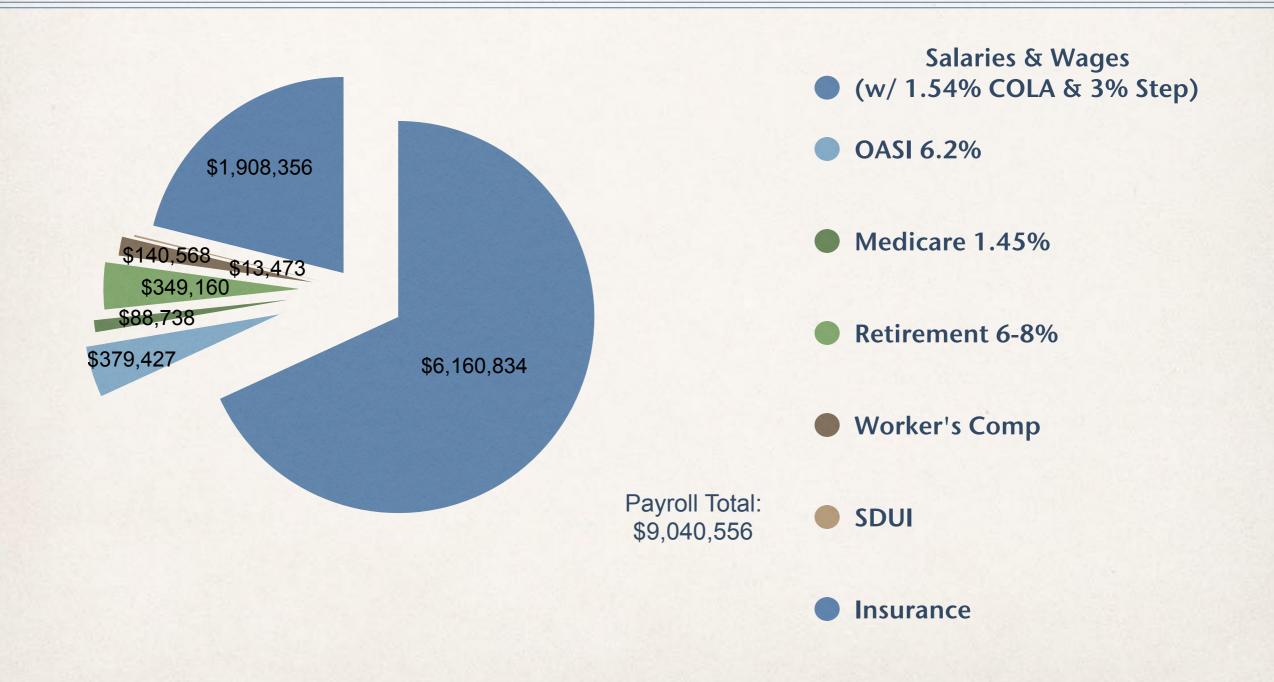

HWAYS & BRIDGES**

| Highways, Roads & Bridg | \$7,032,362 |
|-------------------------|-------------|
| Total                   | \$7,032,362 |

#### **MISCELLANEOUS**

| Firewise                       | \$150,719   |
|--------------------------------|-------------|
| Insurance & Bonding            | \$115,304   |
| Modernization/Preservation     | \$7,000     |
| Mountain Pine Beetle           | \$0         |
| Operating Transfer Out         | \$3,874,039 |
| Debt Service (Principal/Intere | \$299,572   |
| Total                          | \$572,594   |

# Law Enforcement Culture & Recreation Highways & Bridges Emergency Services County Offices Health & Welfare Miscellaneous Conservation

#### FY2016: Means of Finance



## 2018 Working Budget



#### 2018 Projection - Personnel Budget



### 2018 Projection - New COLA/Step/ Longevity



#### Insurance - 2017 vs. 2018

2017 (Projected) Insurance Total: \$1,494,262



2018 (Projected) Insurance Total: \$1,908,353

27.7% Increase over 2017 Budget