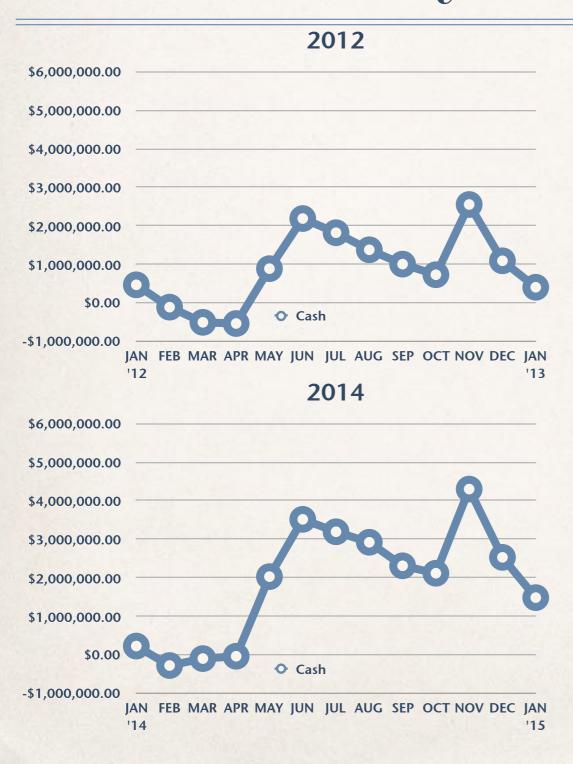

#### Cash (All Accounts) - 2012-2014 by Month Quick Glance

# Cash (101 General Fund) - 2012-2014 by Month Quick Glance