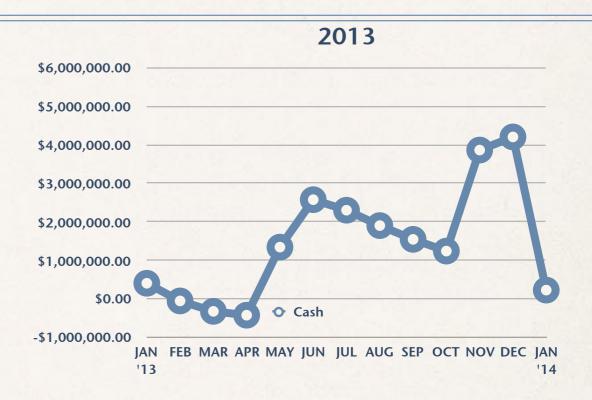

#### Cash (All Accounts) - 2012-2014 by Month Quick Glance

# Cash (101 General Fund) - 2012-2014 by Month Quick Glance