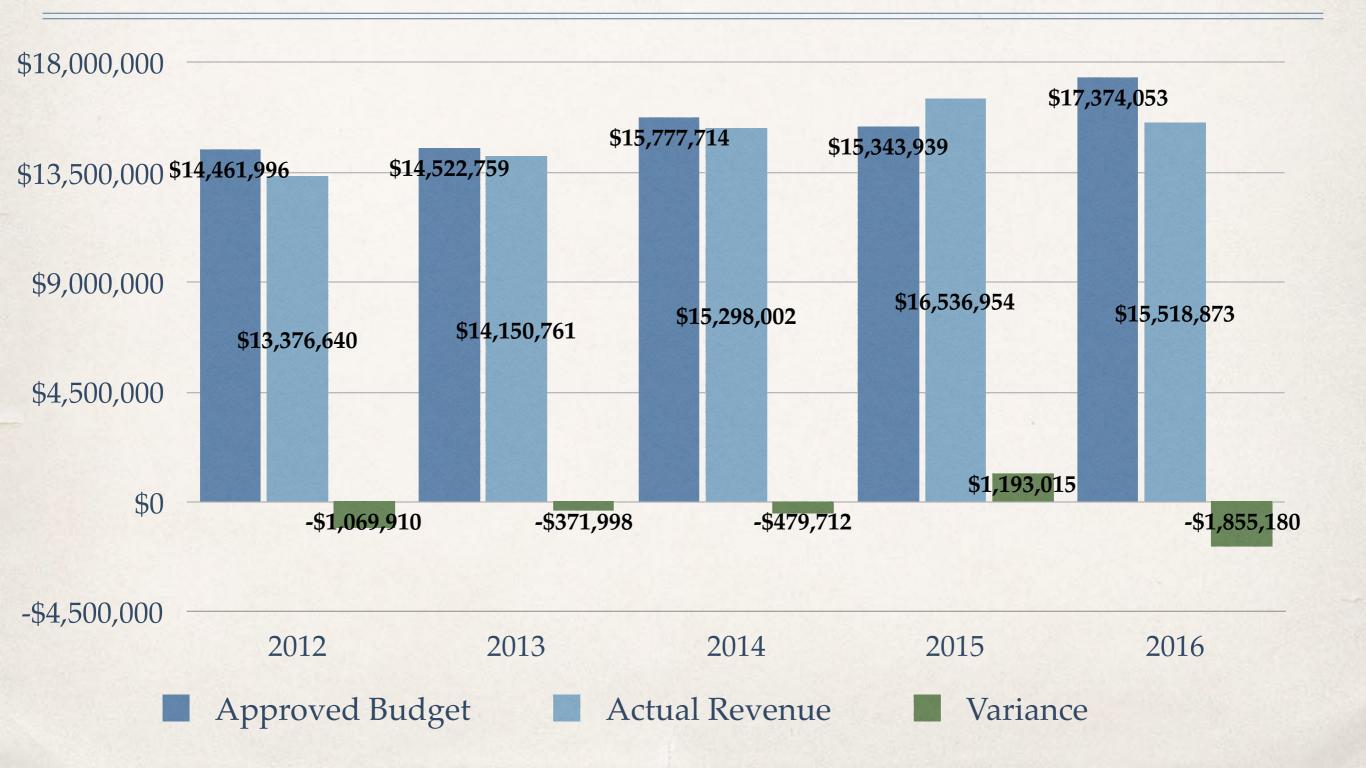

ccounts) - 2012-2014 by Month Quick Glance





# Cash (All Accounts) - 2015-Present by Month Quick Glance





### Cash (All Accounts) - 6-Year History by Month Trend



JAN

'14

JAN

'15

JAN

'16

JAN

117

JAN

'12

JAN

'13

# Cash (101 General Fund) - 2012-2014 by Month Quick Glance





### Cash (101 General Fund) - 2015-Present by Month Quick Glance





## Cash (General Fund) - 6-Year History by Month Trend



## Cash (All Accounts) - January 1, 2017



### 5-Year Approved Budget (Less Transfers)



#### 5-Year Budget Comparison Approved Budget vs Actual Expenditures



# 5-Year History - Revenue & Expenditures



### 5-Year History - Cash Applied



## 5-Year History - Revenue (Budget v. Actual w/Difference)



## 5-Year Budget - Approved Budget vs Actual Revenue with Variance



#### FY2016: Actual Expenditures

#### **COUNTY OFFICES**

\$5,375,982

TOTAL:

\$3,610,246

\$16,999,692

\$7,032,362

| Total                   | \$3,610,246 |
|-------------------------|-------------|
| Weed & Pest             | \$219,585   |
| Veterans Services       | \$34,819    |
| Treasurer               | \$405,913   |
| Register of Deeds       | \$265,649   |
| Information Technology  | \$88,503    |
| HR/Commission Assistant | \$172,488   |
| Facilities              | \$980,307   |
| Equalization & Planning | \$796,572   |
| Elections               | \$135,815   |
| Board of Commissioners  | \$284,150   |
| Auditor                 | \$226,445   |

#### **CONSERVATION OF NATURAL RESOL**

| Total                  | \$69,611 |
|------------------------|----------|
| Other