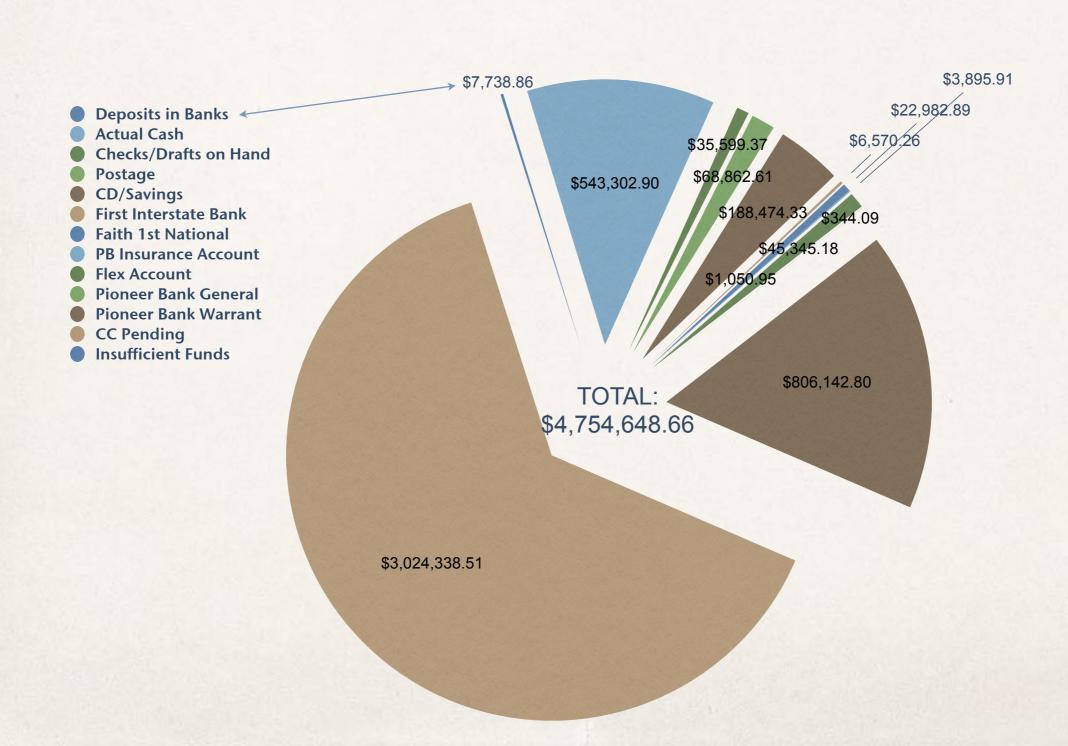

## Budget History Jail



#### Budget History Firewise



# Budget History Emergency Management



## Budget History Communications



## Budget History Highway



## Budget History 4-H



## Budget History Weed & Pest



#### Cash (All Accounts) - 5-Year History



### Cash (101 General Fund) - 5-Year History



#### Cash (All Accounts) - 2012-2014 by Month Quick Glance





# Cash (All Accounts) - 2015-Present by Month Quick Glance





### Cash (All Accounts) - 6-Year History by Month Trend



JAN

'14

JAN

'15

JAN

'16

JAN

117

JAN

'12

JAN

'13

# Cash (101 General Fund) - 2012-2014 by Month Quick Glance





### Cash (101 General Fund) - 2015-Present by Month Quick Glance





## Cash (General Fund) - 6-Year History by Month Trend



## Cash (All Accounts) - January 1, 2017



### 5-Year Approved Budget (Less Transfers)



#### 5-Year Budget Comparison Approved Budget vs Actual Expenditures



# 5-Year History - Revenue & Expenditures



### 5-Year History - Cash Applied



## 5-Year History - Revenue (Budget v. Actual w/Difference)



## 5-Year Budget - Approved Budget vs Actual Revenue with Variance



#### FY2016: Actual Expenditures

#### **COUNTY OFFICES**

\$5,375,982

TOTAL:

\$3,610,246

\$16,999,692

\$7,032,362

| Total                   | \$3,610,246 |
|-------------------------|-------------|
| Weed & Pest             | \$219,585   |
| Veterans Services       | \$34,819    |
| Treasurer               | \$405,913   |
| Register of Deeds       | \$265,649   |
| Information Technology  | \$88,503    |
| HR/Commission Assistant | \$172,488   |
| Facili