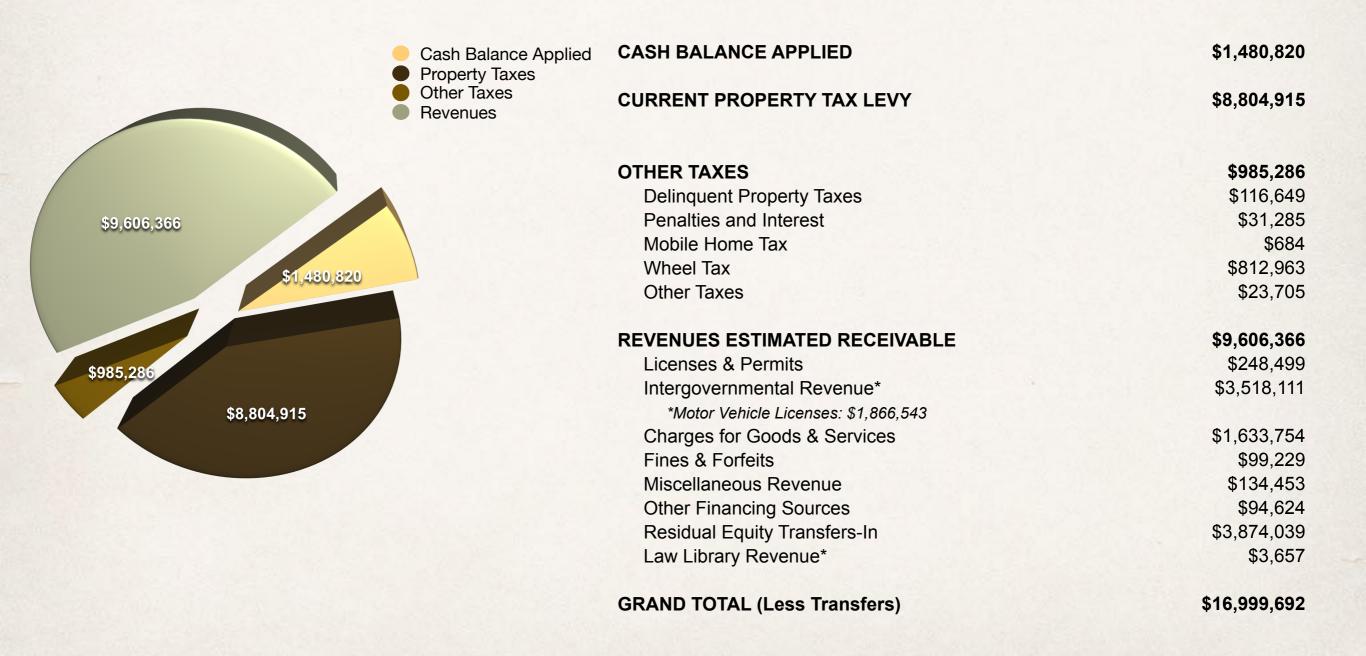

,804      |
| Total                    | \$5,375,982    |

#### **HIGHWAYS & BRIDGES**

| Highways, Roads & Bridg | \$7,032,362 |
|-------------------------|-------------|
| Total                   | \$7,032,362 |

#### **MISCELLANEOUS**

| Firewise                       | \$150,719   |
|--------------------------------|-------------|
| Insurance & Bonding            | \$115,304   |
| Modernization/Preservation     | \$7,000     |
| Mountain Pine Beetle           | \$0         |
| Operating Transfer Out         | \$3,874,039 |
| Debt Service (Principal/Intere | \$299,572   |
| Total                          | \$572,594   |

# Law Enforcement Culture & Recreation Highways & Bridges Emergency Services County Offices Health & Welfare Miscellaneous Conservation

#### FY2016: Means of Finance



## 2018 Working Budget



#### 2018 Projection - Personnel Budget



### 2018 Projection - New COLA/Step/ Longevity



#### Insurance - 2017 vs. 2018

2017 (Projected) Insurance Total: \$1,494,262



2018 (Projected) Insurance Total: \$1,908,353

27.7% Increase over 2017 Budget