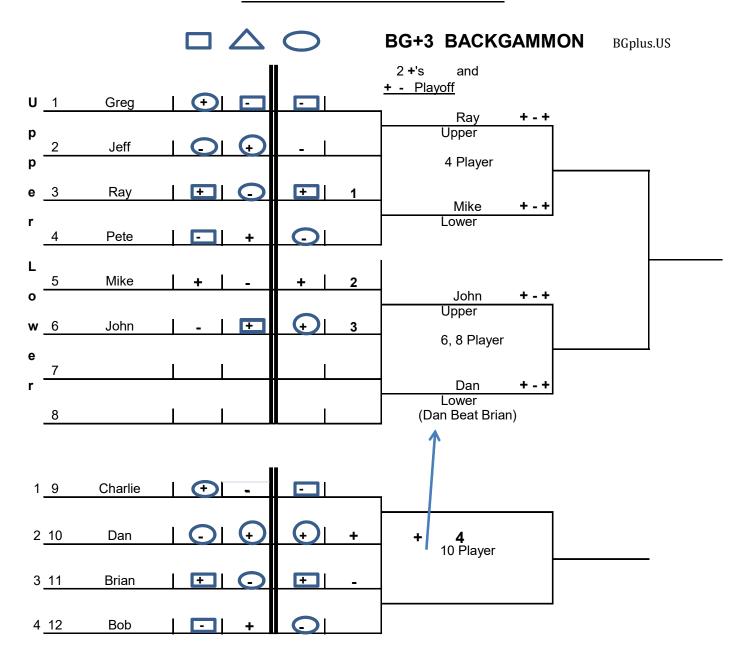

## **8 Player Bracket**

Here with an **8 Player** Bracket we see **2 + + Playoff**s going to the **PLAYOFF** Bracket and **4 Match Ties** play the **3<sup>rd</sup>** game . **MATCH TIES** - Ray plays Jim and John plays Paul to see who goes to the **PLAYOFF** Bracket.

Next is a 6 Player Bracket

## <u>Scenario -1- TWO + + Winners - ALL Winners play</u>

In this 6 Player Bracket the

2 Double Losers (- -) are eliminated (OUT)

and the 4 (+) players go to the PLAYOFF Bracket.

#### Scenario -2- ONE + + Winner Goes to Playoff - ALL Roll for Playoff BYE

## **6 Player Bracket**

#### Scenario -3- THREE + - + Winners - All ROLL for Playoff BYE

Scenario -1- One + + Winner in 4 Bracket – Goes to Playoff

Next is more 10 Player Bracket

#### Scenario -2- NO + + Winner in 4 Bracket

#### Scenario -3- TWO + + Winners in 4 Bracket

Scenario -1- NO + + Winner in 4 Bracket - All Play 3<sup>rd</sup> Match

Scenario -2- One + + Winner in 4 Bracket - Goes to Playoff

Scenario -3- TWO + + Winners in 4 Bracket - Both Go to Playoff