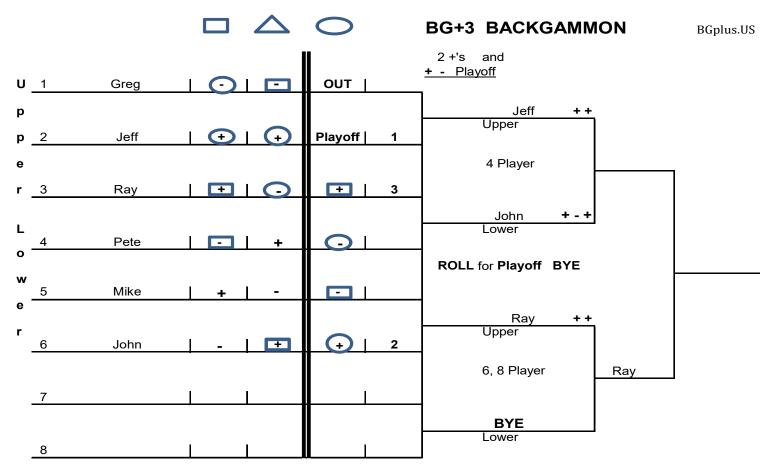

#### Scenario -3- THREE + - + Winners - All ROLL for Playoff BYE

Scenario -1- One + + Winner in 4 Bracket – Goes to Playoff

Next is more 10 Player Bracket