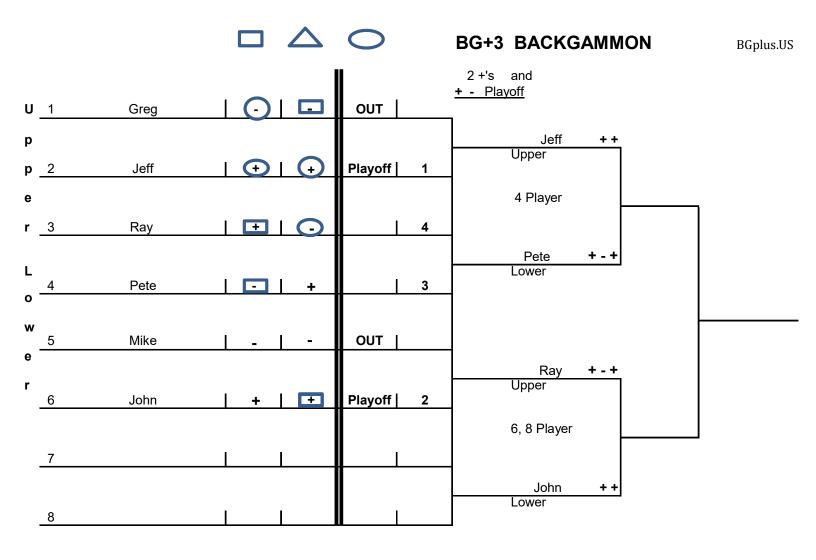

## <u>Scenario -1- TWO + + Winners - ALL Winners play</u>

In this 6 Player Bracket the

2 Double Losers (- -) are eliminated (OUT)

and the 4 (+) players go to the PLAYOFF Bracket.

#### Scenario -2- ONE + + Winner Goes to Playoff - ALL Roll for Playoff BYE

## **6 Player Bracket**