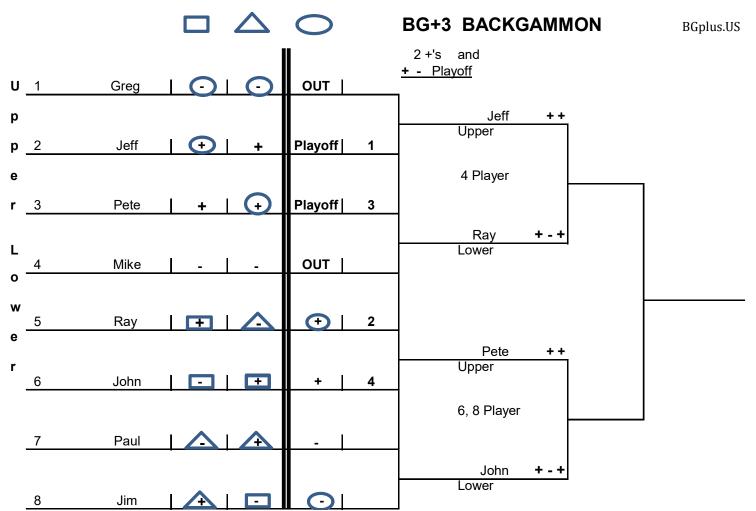

## **8 Player Bracket**

Here with an **8 Player** Bracket we see **2 + + Playoff**s going to the **PLAYOFF** Bracket and **4 Match Ties** play the **3<sup>rd</sup>** game . **MATCH TIES** - Ray plays Jim and John plays Paul to see who goes to the **PLAYOFF** Bracket.

Next is a 6 Player Bracket