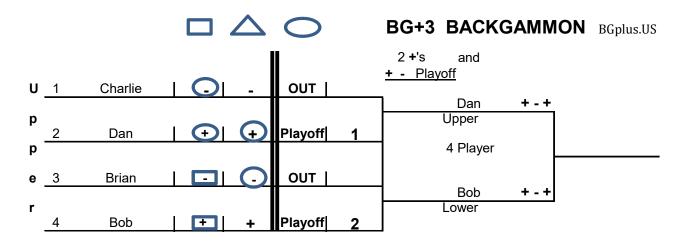

## <u>Scenario -1- TWO + + Winners - ALL Winners play</u>

In this 6 Player Bracket the

2 Double Losers (- -) are eliminated (OUT)

and the 4 (+) players go to the PLAYOFF Bracket.

## **6 Player Bracket**