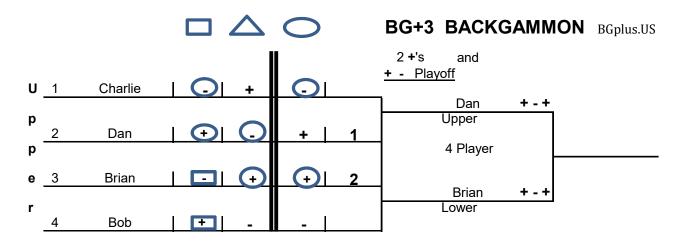

## IF you Win 1 of 2 you Get to 3

### IF you Lose 2 your OUT

This **Backgammon Plus3** - **BG+3** game consist of playing 2-3 MATCHES of Backgammon and the player who wins 2 BGPLUS [+] Matches in their bracket goes to the **PLAYOFF** Bracket.

+ is a win & - is a loss

If a Player **Wins** the First **2 + +** Matches then they go to the **PLAYOFF** Bracket the **2 - - Losers** are **OUT**, eliminated.

IF there are **BG+3 Match Ties** (+ -) for the First **2 Matches** then
- Tie Players play a **3<sup>rd</sup> Match** to advance to the **Playoff** Bracket.

(To quicken/lengthen the game, Playoff Matches can be lower/higher points)