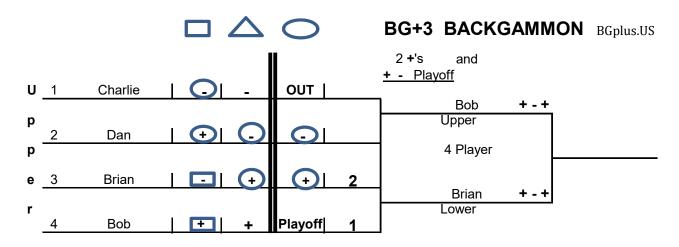

## <u>Scenario -1- TWO + + Winners - ALL Winners play</u>

In this 6 Player Bracket the

2 Double Losers (- -) are eliminated (OUT)

and the 4 (+) players go to the PLAYOFF Bracket.

## **6 Player Bracket**