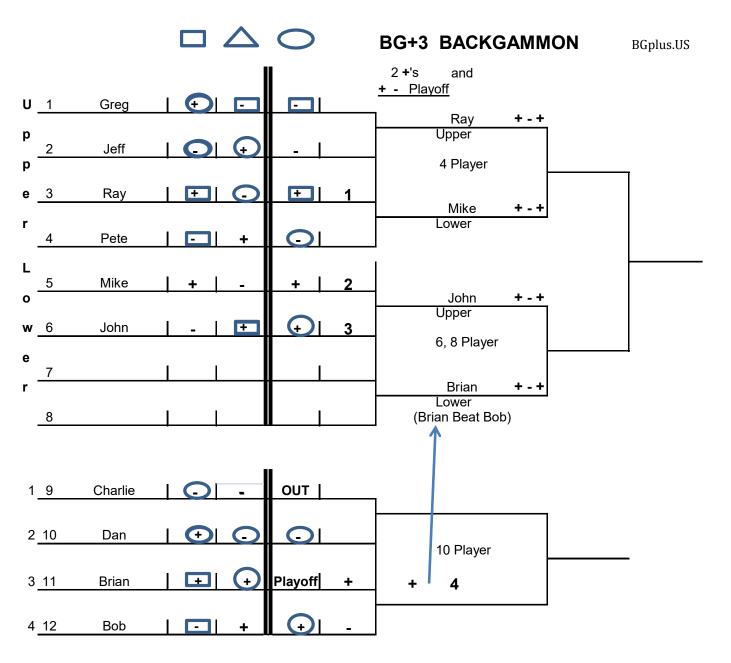

## **8 Player Bracket**

Here with an **8 Player** Bracket we see **2 + + Playoff**s going to the **PLAYOFF** Bracket and **4 Match Ties** play the **3<sup>rd</sup>** game . **MATCH TIES** - Ray plays Jim and John plays Paul to see who goes to the **PLAYOFF** Bracket.

Next is a 6 Player Bracket

## <u>Scenario -1- TWO + + Winners - ALL Winners play</u>

In this 6 Player Bracket the

2 Double Losers (- -) are eliminated (OUT)

and the 4 (+) players go to the PLAYOFF Bracket.

#### Scenario -2- ONE + + Winner Goes to Playoff - ALL Roll for Playoff BYE

## **6 Player Bracket**

#### Scenario -3- THREE + - + Winners - All ROLL for Playoff BYE

Scenario -1- One + + Winner in 4 Bracket – Goes to Playoff

Next is more 10 Player Bracket

#### Scenario -2- NO + + Winner in 4 Bracket

#### Scenario -3- TWO + + Winners in 4 Bracket

Scenario -1- NO + + Winner in 4 Bracket - All Play 3<sup>rd</sup> Match

Scenario -2- One + + Winner in 4 Bracket - Goes to Playoff

Scenario -3- TWO + + Winners in 4 Bracket - Both Go to Playoff