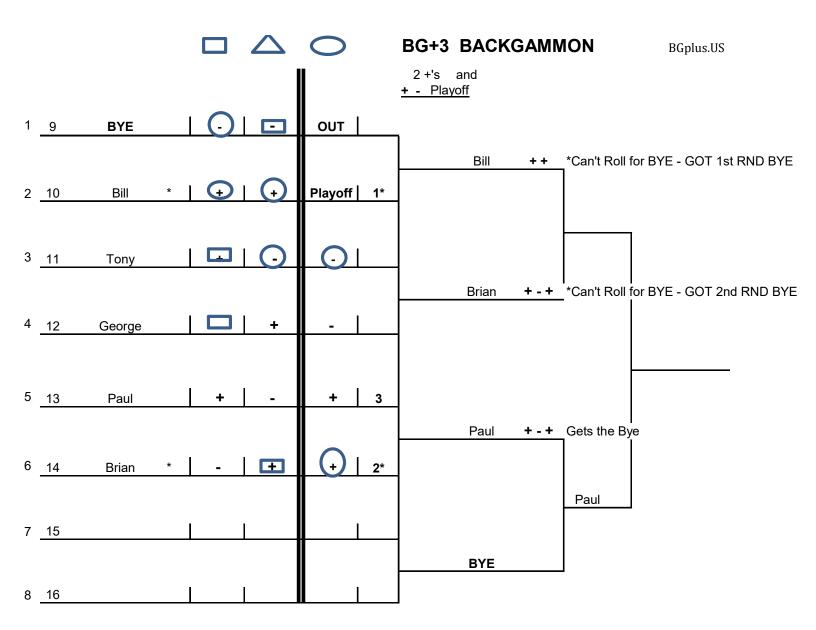

Next is a 6 Player Bracket

## <u>Scenario -1- TWO + + Winners - ALL Winners play</u>

In this 6 Player Bracket the

2 Double Losers (- -) are eliminated (OUT)

and the 4 (+) players go to the PLAYOFF Bracket.

#### Scenario -2- ONE + + Winner Goes to Playoff - ALL Roll for Playoff BYE

## **6 Player Bracket**

#### Scenario -3- THREE + - + Winners - All ROLL for Playoff BYE

Scenario -1- One + + Winner in 4 Bracket – Goes to Playoff

Next is more 10 Player Bracket