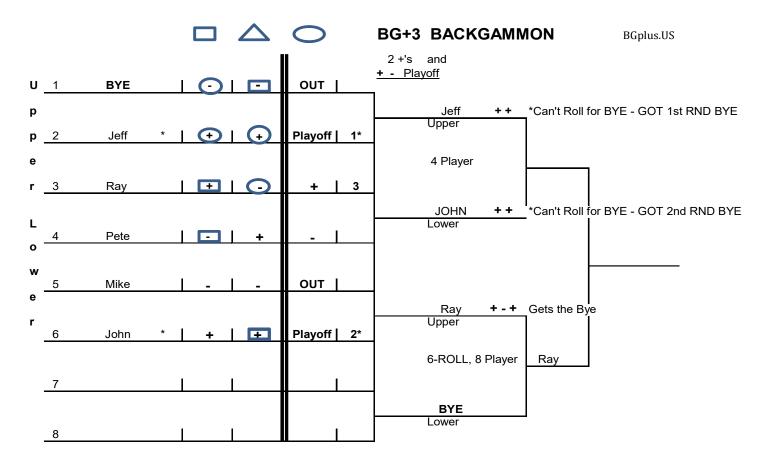

### 10 Player Bracket - 5X5 - 1&2 Rnd BYE

## Scenario -1- TWO + + Winners in 5 Bracket - 3<sup>rd</sup> Rnd Winner Gets Bye

#### Scenario -2- ONE + + Winner in 5 Bracket - Roll for Bye

## 10 Player Bracket - 5X5 – 1&2 Rnd BYE

## Scenario -3- ONE + + Winner in 5 Bracket - 3<sup>rd</sup> RND Winner Gets Bye