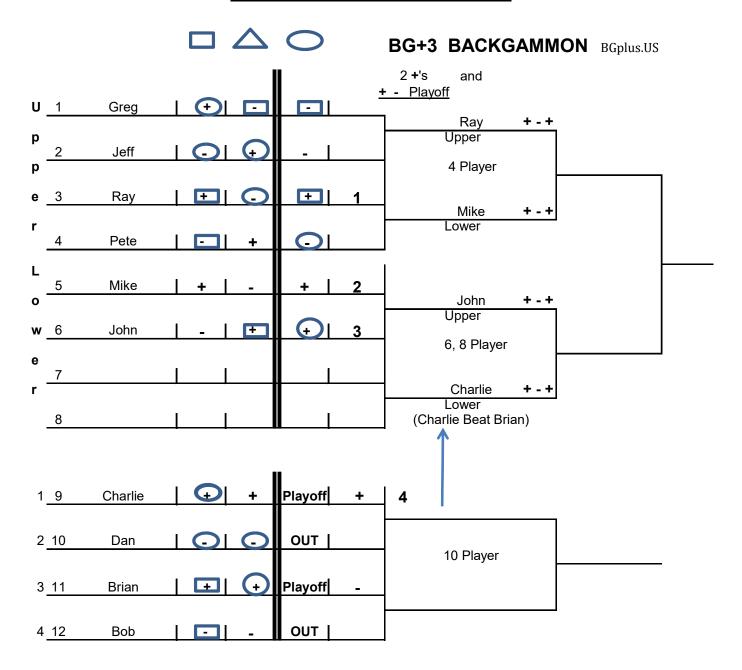

## **8 Player Bracket**

Here with an **8 Player** Bracket we see **2 + + Playoff**s going to the **PLAYOFF** Bracket and **4 Match Ties** play the **3<sup>rd</sup>** game . **MATCH TIES** - Ray plays Jim and John plays Paul to see who goes to the **PLAYOFF** Bracket.

Next is a 6 Player Bracket

## <u>Scenario -1- TWO + + Winners - ALL Winners play</u>

In this 6 Player Bracket the

2 Double Losers (- -) are eliminated (OUT)

and the 4 (+) players go to the PLAYOFF Bracket.

#### Scenario -2- ONE + + Winner Goes to Playoff - ALL Roll for Playoff BYE

## **6 Player Bracket**

#### Scenario -3- THREE + - + Winners - All ROLL for Playoff BYE

Scenario -1- One + + Winner in 4 Bracket – Goes to Playoff

Next is more 10 Player Bracket

#### Scenario -2- NO + + Winner in 4 Bracket

#### Scenario -3- TWO + + Winners in 4 Bracket

Scenario -1- NO + + Winner in 4 Bracket - All Play 3<sup>rd</sup> Match

Scenario -2- One + + Winner in 4 Bracket - Goes to Playoff

Scenario -3- TWO + + Winners in 4 Bracket - Both Go to Playoff