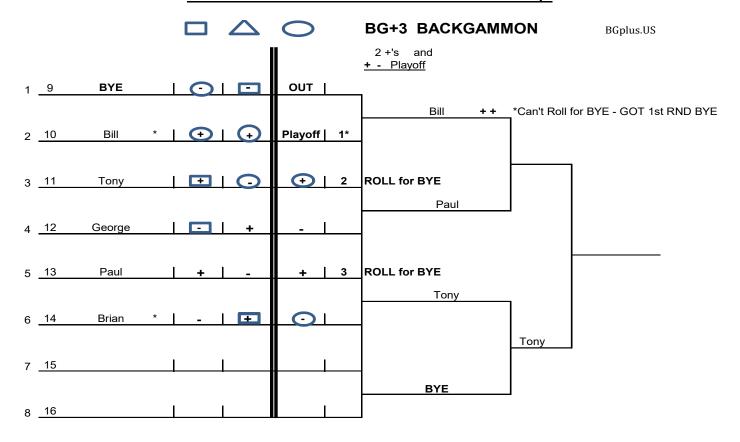

### 10 Player Bracket - 5X5 - 1&2 Rnd BYE

## Scenario -1- TWO + + Winners in 5 Bracket - 3<sup>rd</sup> Rnd Winner Gets Bye

#### Scenario -2- ONE + + Winner in 5 Bracket - Roll for Bye

## 10 Player Bracket - 5X5 – 1&2 Rnd BYE

## Scenario -3- ONE + + Winner in 5 Bracket - 3<sup>rd</sup> RND Winner Gets Bye