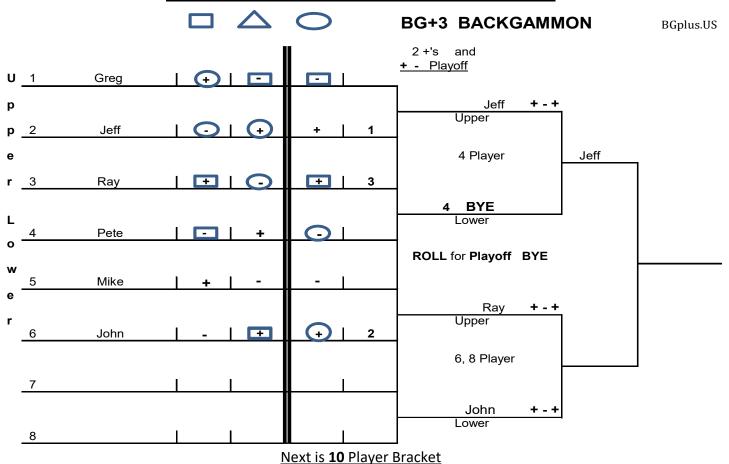

#### Scenario -2- NO + + Winner in 4 Bracket

#### Scenario -3- TWO + + Winners in 4 Bracket

Scenario -1- NO + + Winner in 4 Bracket - All Play 3<sup>rd</sup> Match

Scenario -2- One + + Winner in 4 Bracket - Goes to Playoff

Scenario -3- TWO + + Winners in 4 Bracket - Both Go to Playoff