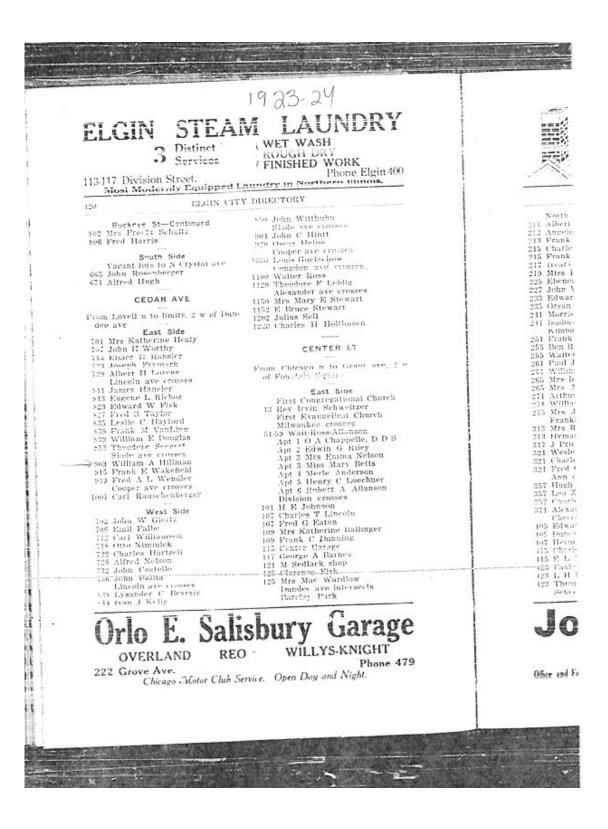

## Attachments

Photographs of house Plat of Survey Sanborn map 1913 showing vacant lot at 923 Cedar Sanborn map 1933 showing existing house at 923 Cedar Deed for purchase of lots 6 and 7 Burdick and Spillards Addition (923 and 919 Cedar) Deed for construction of 923 Cedar 1916 Tract book record showing mortgage to Fred Wendler for construction of 919 Cedar 1926 Tract book record showing mortgage to Fred Wendler for construction of 923 Cedar 1923-24 Elgin City Directory showing no house at 923 Cedar

### HISTORICAL SIGNIFICANCE

Fred August Louis Wendler and Hulda Wendler bought lot 6 and the adjoining lot 7 in 1914, and took out a mortgage in 1916 for the construction of a residence at 919 Cedar Avenue. They lived here until they built the two-family residence at 923 Cedar Avenue, mortgaging both lot 6 and 7 to pay for the \$10,000 2-family dwelling. They took out another mortgage on 919 in 1926 and repaid it when they sold 919 to Franz and Ina Romeis in 1930. Elgin Building Reports published in the Daily News October 1, 1925, a permit was issued for construction of this house. Cost was listed as \$10,000. The 1927-28 City Directory shows the Wendlers as resident owners of 923, and Mrs. Elizabeth Tuck as tenant. The Wendlers were apparently victims of the Great Depression, taking out additional financing on 923 Cedar in 1930 and 1934. Fred Wendler was a letter carrier for the post office.