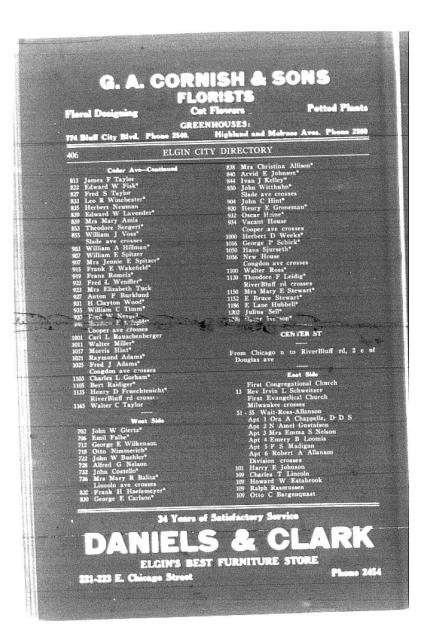

1927-28 Elgin City Directory showing Fred Wendler as resident owner and Elizabeth Tuck as tenant at 923 Cedar