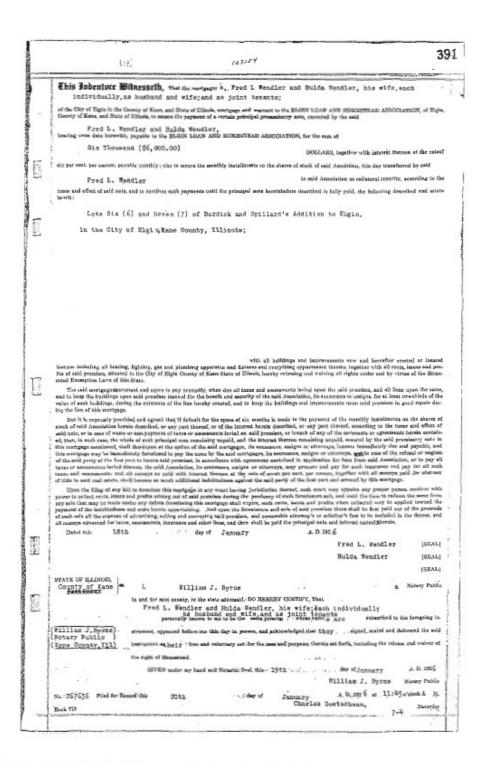

### HISTORICAL SIGNIFICANCE

Fred August Louis Wendler and Hulda Wendler bought lot 6 and the adjoining lot 7 in 1914, and took out a mortgage in 1916 for the construction of a residence at 919 Cedar Avenue. They lived here until they built the two-family residence at 923 Cedar Avenue, mortgaging both lot 6 and 7 to pay for the \$10,000 2-family dwelling. They took out another mortgage on 919 in 1926 and repaid it when they sold 919 to Franz and Ina Romeis in 1930. Elgin Building Reports published in the Daily News October 1, 1925, a permit was issued for construction of this house. Cost was listed as \$10,000. The 1927-28 City Directory shows the Wendlers as resident owners of 923, and Mrs. Elizabeth Tuck as tenant. The Wendlers were apparently victims of the Great Depression, taking out additional financing on 923 Cedar in 1930 and 1934. Fred Wendler was a letter carrier for the post office.

## History of ownership from Kane County Tract Books

Charles Winchester sold the lot 6 and 7 Fred A. and Hulda Wendler May 13, 1914 Mortgage to the Wendlers January 20, 1926 for construction of 923 Cedar (lot 6) Sale of 919 Cedar to Franz and Ina Romeis October 14, 1930 Sale of 923 Cedar to Irven J Steve January 26, 1949 Sale of 923 Cedar to Elizabeth and Frank Albright June 7, 1960. In 1967, and the property passed to Gary G. Teets