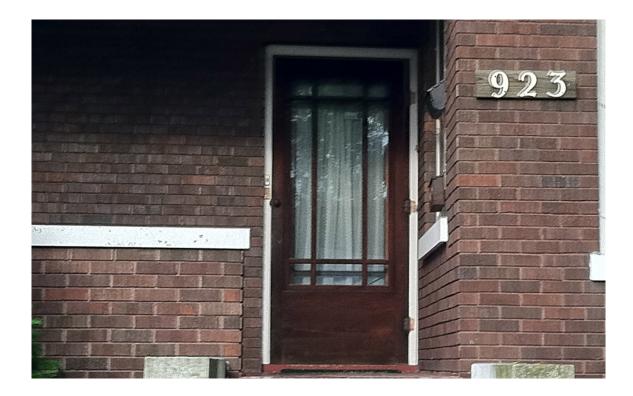

The simple building has a few Arts and Crafts features such as wide overhanging eaves, paired windows, and sash windows with multiple lights over a single light. The front door is an Arts and Crafts door, featuring full glazing with muntins in a geometric design. Original door hardware is Arts and Crafts style.