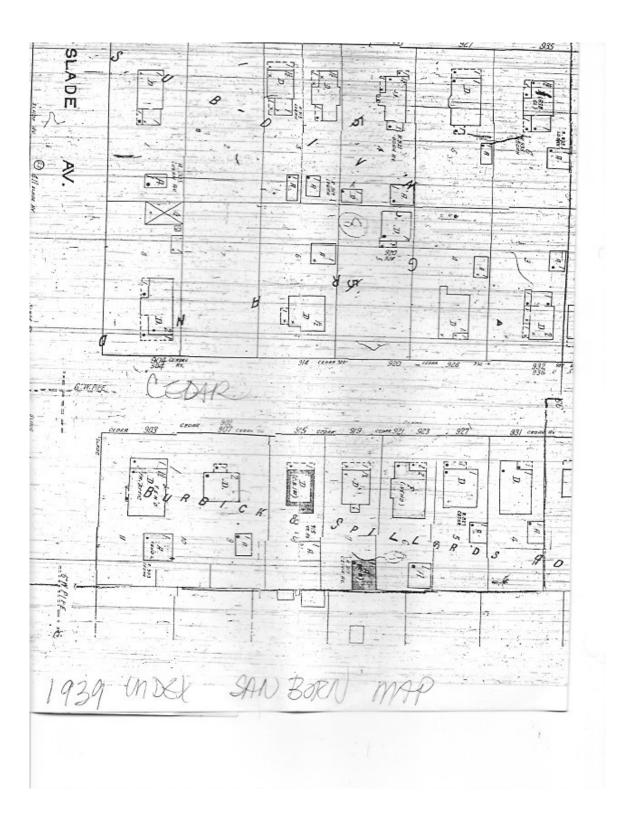

## Attachments

Photographs of house Plat of Survey Sanborn map 1913 showing vacant lot at 923 Cedar Sanborn map 1933 showing existing house at 923 Cedar Deed for purchase of lots 6 and 7 Burdick and Spillards Addition (923 and 919 Cedar) Deed for construction of 923 Cedar 1916 Tract book record showing mortgage to Fred Wendler for construction of 919 Cedar 1926 Tract book record showing mortgage to Fred Wendler for construction of 923 Cedar 1923-24 Elgin City Directory showing no house at 923 Cedar