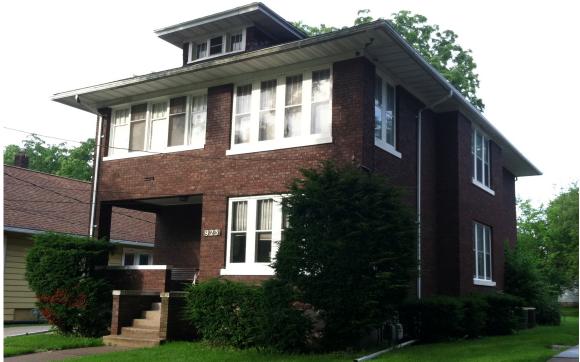

#### ARCHITECTURAL SIGNIFICANCE

This two-story brick clad structure has a hipped roof. Both stories featured porches. The windows are identical on each story, a good indication that it was originally constructed as a two-unit property, one unit downstairs and one upstairs. All in all, it is a sturdy, practical dwelling.

The simple building has a few Arts and Crafts features such as wide overhanging eaves, paired windows, and sash windows with multiple lights over a single light. The front door is an Arts and Crafts door, featuring full glazing with muntins in a geometric design. Original door hardware is Arts and Crafts style.