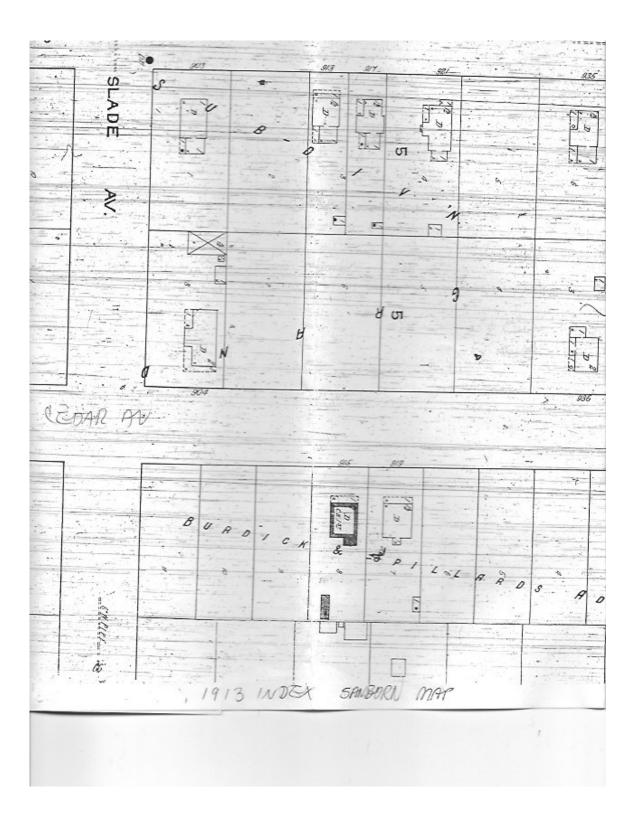

## Attachments

Photographs of house Plat of Survey Sanborn map 1913 showing vacant lot at 923 Cedar Sanborn map 1933 showing existing house at 923 Cedar Deed for purchase of lots 6 and 7 Burdick and Spillards Addition (923 and 919 Cedar) Deed for construction of 923 Cedar 1916 Tract book record showing mortgage to Fred Wendler for construction of 919 Cedar 1926 Tract book record showing mortgage to Fred Wendler for construction of 923 Cedar 1923-24 Elgin City Directory showing no house at 923 Cedar