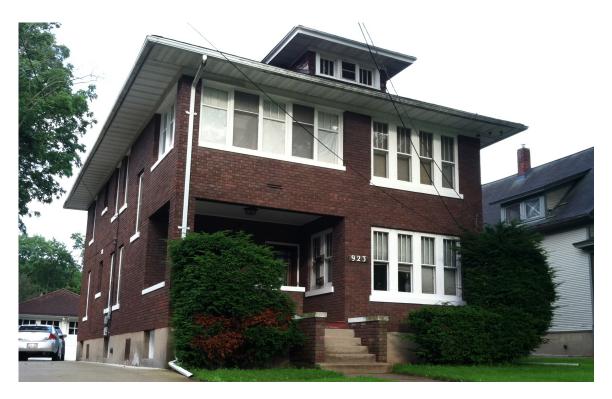

#### ARCHITECTURAL SIGNIFICANCE

This two-story brick clad structure has a hipped roof. Both stories featured porches. The windows are identical on each story, a good indication that it was originally constructed as a two-unit property, one unit downstairs and one upstairs. All in all, it is a sturdy, practical dwelling.

The simple building has a few Arts and Crafts features such as wide overhanging eaves, paired windows, and sash windows with multiple lights over a single light. The front door is an Arts and Crafts door, featuring full glazing with muntins in a geometric design. Original door hardware is Arts and Crafts style.