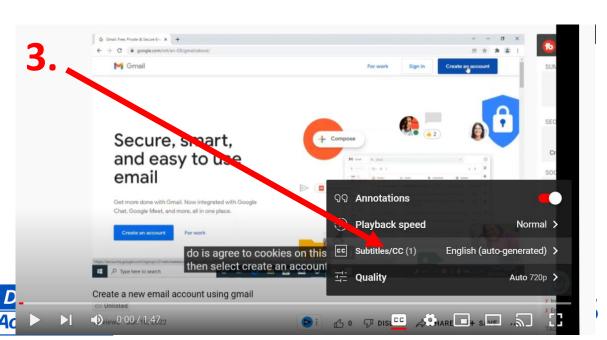

## Do you know how to watch any video in your own language?

Watch any video with subtitles in own language

Watch any video with subtitles in own language

## To increase the volume of you machine