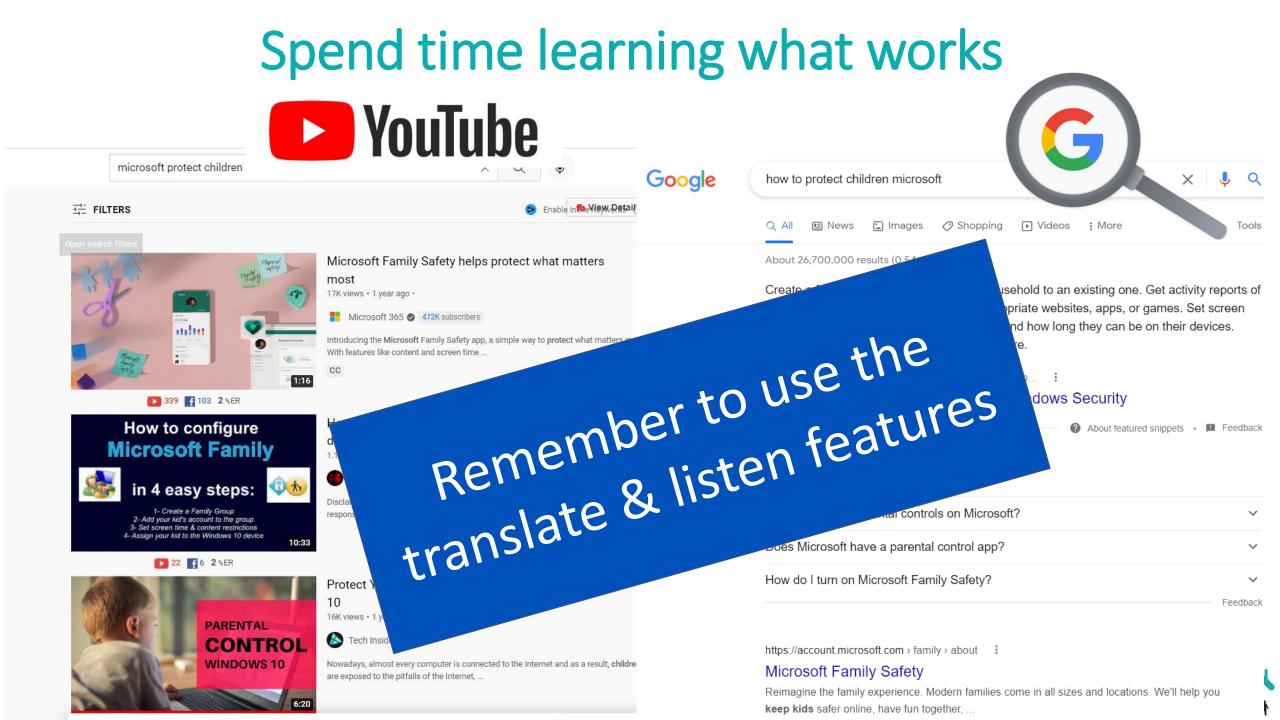

isting one. Get activity reports of your kids' online activity—even block inappropriate websites, apps, or games. Set screen time limits for your kids by scheduling when and how long they can be on their devices. Give your kids money to shop in Microsoft Store.

About featured snippets • Feedback

Feedback

https://support.microsoft.com > en-us > windows > help-p...

Help protect your family online with Windows Security

People also ask

How do I set up parental controls on Microsoft?

Does Microsoft have a parental control app?

How do I turn on Microsoft Family Safety?

https://account.microsoft.com > family > about

#### Microsoft Family Safety

Reimagine the family experience. Modern families come in all sizes and locations. We'll help you keep kids safer online, have fun together, .



## Time to sign the release forms





#### **COMPUTER HANDOVER RELEASE FORM**

Dear Afghan hotel resident,

This device has been donated to you by a local charity to be used by you and your family. Please read and sign if you wish to accept it, according to the following terms and conditions of use.

By accepting this device <number> ...... Eg. K12345 <name> ..... agree that:

- The device becomes my property and I take full responsibility for its safe use
- I understand that two of the most important things for all members of my family (male and female) to settle and be happy in the UK are learning English and basic digital skills.
- Lagree to use this device for as much training in English and digital skills as possible (online or in person) and to allow my family to do so
- I acknowl