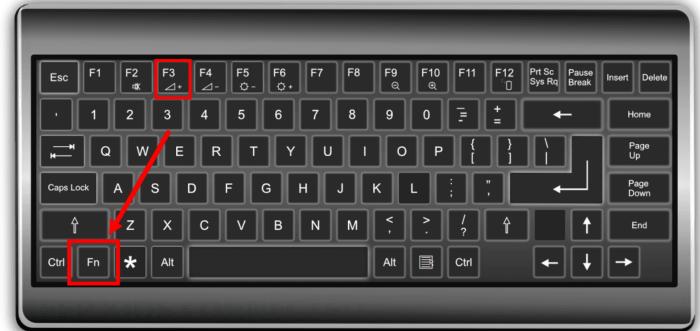

Independent study

- Videos
- Online courses
- Learn at own speed





## Do you know how to watch any video in your own language?





## Open this email

Inbox Digital Training Videos - ------ Forwarded message ----- From: Digital Trainer <afghan.trainer.2...





Subject: Digital literacy training - Videos

Here are the videos we are using during the training.

Click on the link to access them

ترینیگ Pastho version

https://docs.google.com/document/d/16uwqh4w9OwdclJNMNGG8pTC9LHrNEbECgTm6SU93T1A/edit?usp=sharing

**English Version** 

https://docs.google.com/document/d/1YOLx0MqPJ7fp8ALMUrd6fW-EMunZ\_s3H0Ahsl0Ol-gM/edit?usp=sharing





Watch any video with subtitles in own language









Watch any video with subtitles in own language



## To increase the volume of you machine











## Where to find videos

https://www.achievenow.org.uk/afghan-links



#### Helpful links for Afghan families in the UK

We have collected helpful links for Alghans who have recently moved to the UK.



#### These links fall into these categories:

To find see more details click on the appropriate link below.



- Computer skills Learn how to use laptops safely
- 2. Learn to read & speak English

Lots of great sites to help learn English.

3. Educational sites for students at school & college

Achieve Now



#### Computer Skills

1. Computer training - Crowne Plaza Hotel

Below are the handouts and slides used in the hands-on training at the hotel.

List of tasks and videos for attendees - In English

بیجیبل لیتریسی ترینینگ ترینیگ -Pashto version

Read the full task list by clicking