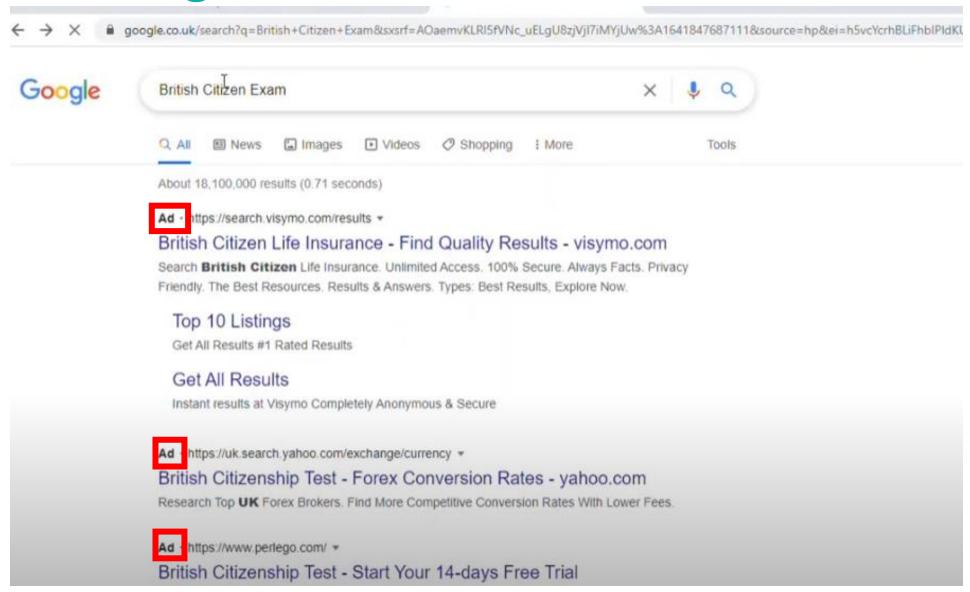

## Where to find videos

https://www.achievenow.org.uk/afghan-links

#### Helpful links for Afghan families in the UK

We have collected helpful links for Alghans who have recently moved to the UK.