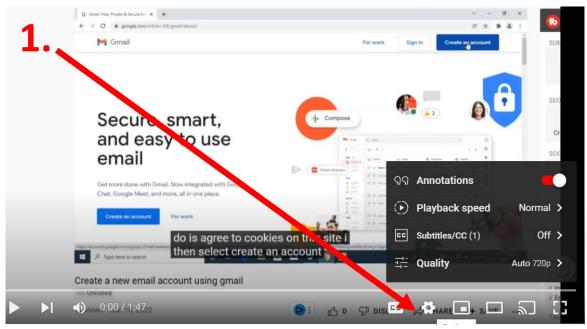

Watch any video with subtitles in own language

Watch any video with subtitles in own language