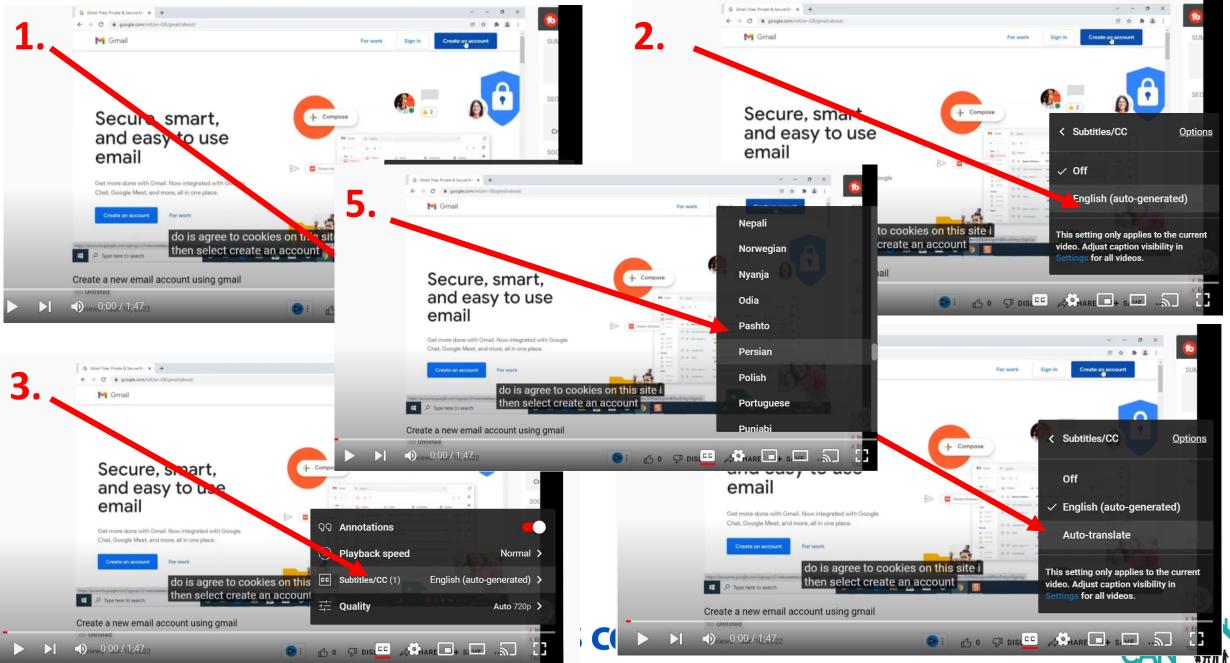

## Do you know how to watch any video in your own language?

Watch any video with subtitles in own language

Watch any video with subtitles in own language

## To increase the volume of you machine