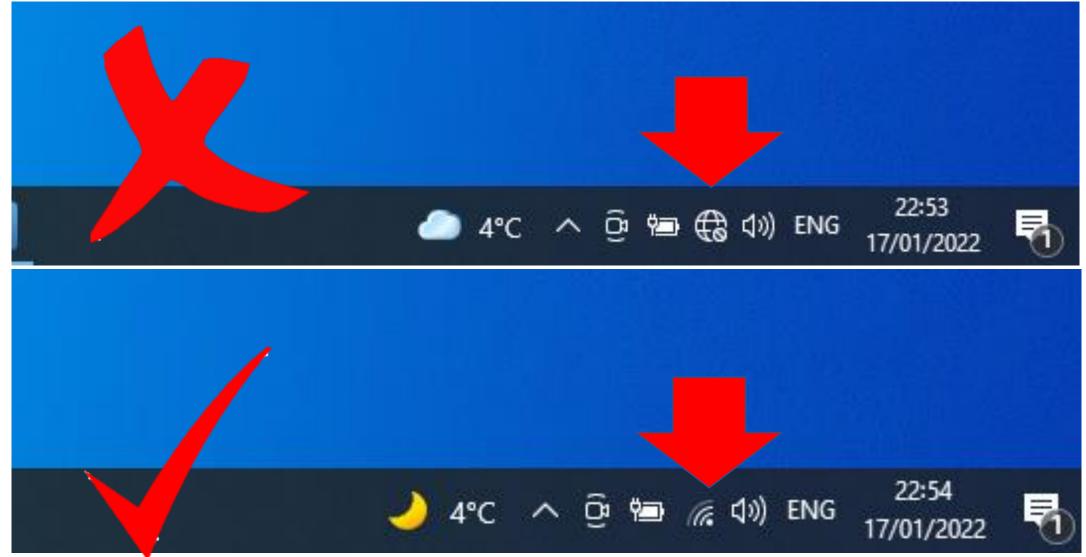

th attachments
  - Videos available later Learn at your own pace
- The laptop is yours to take away once you:
  - Complete the training
  - Sign a Release form





## If your device runs out of power

Many sockets on the floor





## Login to your machine



1. Power on



2. Move finger on mouse track

pad

3.Select

User1

4.Password

UserUser



5. Check typing





## Password = UserUser Capital letter









## Login to your internet provider

- Ensure you are online
- Go to your web mail provider
  - https://outlook.live.com/mail
  - https://mail.google.com
  - https://login.yahoo.com

### You will need your password

- Alternatively, you could create a new email account.
- Ensure we have the email address you are using.





## Ensure you are connected to the wireless network?









## Independent study

- Videos
- Online courses
- Learn at own speed





## Do you know how to watch any video in your own language?





## Open this email

Inbox Digital Training Videos - ------ Forwarded message ----- From: Digital Trainer <afghan.trainer.2...





Subject: Digital literacy training - Videos

Here are the videos we are using during the training.

Click on the link to access them

ترینیگ Pastho version

https://docs.google.com/document/d/16uwqh4w9OwdclJNMNGG8pTC9LHrNEbECgTm6SU93T1A/edit?usp=sharing

**English Version** 

https://docs.google.com/document/d/1YOLx0MqPJ7fp8ALMUrd6fW-EMunZ\_s3H0Ahsl0Ol-gM/edit?usp=sharing





Watch any video with subtitles in own language









Watch any video with subtitles in own language



## To increase the volume of you mac