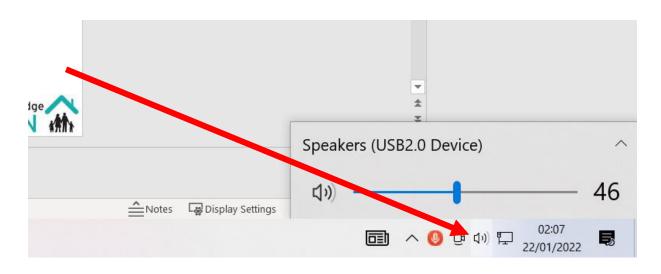

## Independent study

- Videos
- Online courses
- Learn at own speed





## Do you know how to watch any video in your own language?





## Open this email

Inbox Digital Training Videos - ------ Forwarded message ----- From: Digital Trainer <afghan.trainer.2...





Subject: Digital literacy training - Videos

Here are the videos we are using during the training.

Click on the link to access them

ترینیگ Pastho version

https://docs.google.com/document/d/16uwqh4w9OwdclJNMNGG8pTC9LHrNEbECgTm6SU93T1A/edit?usp=sharing

**English Version** 

https://docs.google.com/document/d/1YOLx0MqPJ7fp8ALMUrd6fW-EMunZ\_s3H0Ahsl0Ol-gM/edit?usp=sharing





Watch any video with subtitles in own language









Watch any video with subtitles in own language



## To increase the volume of you machine











## Where to find videos

https://www.achievenow.org.uk/afghan-links



#### Helpful links for Afghan families in the UK

We have collected helpful links for Alghans who have recently moved to the UK.



#### These links fall into these categories:

To find see more details click on the appropriate link below.



- Computer skills Learn how to use laptops safely
- 2. Learn to read & speak English

Lots of great sites to help learn English.

3. Educational sites for students at school & college

Achieve Now



#### Computer Skills

1. Computer training - Crowne Plaza Hotel

Below are the handouts and slides used in the hands-on training at the hotel.

List of tasks and videos for attendees - In English

بیجیبل لیتریسی ترینینگ ترینیگ -Pashto version

Read the full task list by click