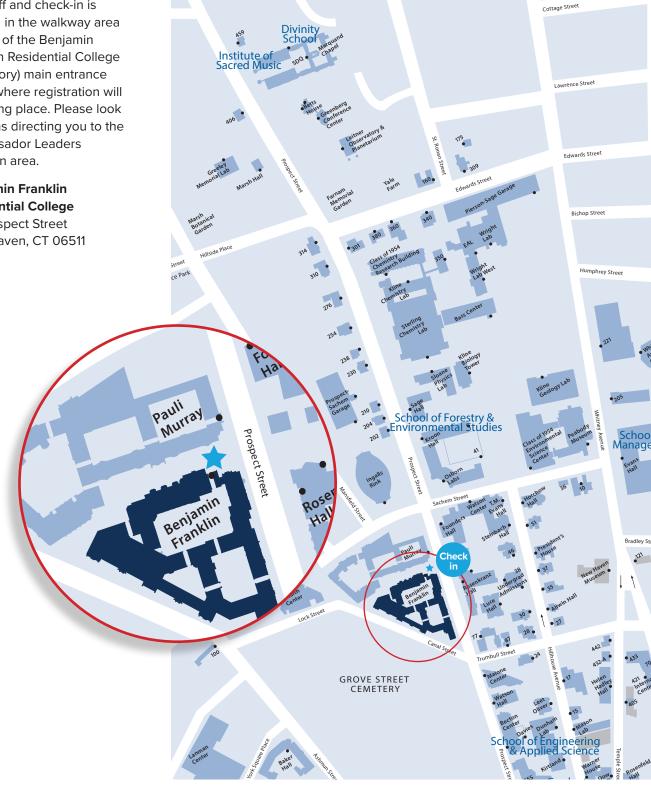

## BENJAMIN FRANKLIN RESIDENTIAL COLLEGE DROP-OFF FOR CHECK-IN WILL TAKE PLACE BETWEEN 2PM-5 PM ON JULY 20, 2019

Leadership Summit: Yale University

July 20-26, 2019

Check in will be from **2pm to 5pm** and held in the courtyard of Benjamin Franklin Residential College on the campus of Yale University. The address of is:

## FROM INTERSTATE 95

- 1. Take I-95 to I-91 N exit.
- 2. Take exit 3 (Trumbull Street) from I-91 N.
- 3. Continue on Trumball Street.
- 4. Turn right onto Prospect Street.
- 5. Franklin Residential College (dorm) will be on your left.
- 6. Parking:
  - Street parking available on Sachem and Propsect Streets. Sachem meters accept coins or payment by the mobile app, Parkmobile. Payment for Prospect street parking can be made via the Parkmobile app or at the pay and display kiosks along the street.
  - Ignalls Rink Parking Lot located 1/2 block from Franklin College. 73 Sachem St., enter from Prospect Street. Free on weekends.
- Registration will be taking place **in the walkway in front of the main gate of Franklin Residential College (dormitory)**. Please look for signs directing you to the Ambassador Leaders check-in area.

Registration will be taking place **in the walkway in front of the main gate of Franklin Residential College (dormitory)**. Please look for signs directing you to the Ambassador Leaders check-in area.

## AMBASSADOR LEADERS **DROP-OFF LOCATION AT YALE UNIVERSITY**

Drop-off and check-in is located in the walkway area in front of the Benjamin Franklin Residential College (dormitory) main entrance (gate) where registration will be taking place. Please look for signs directing you to the Ambassador Leaders check-in area.

**Benjamin Franklin Residential College** 90 Prospect Street New Haven, CT 06511