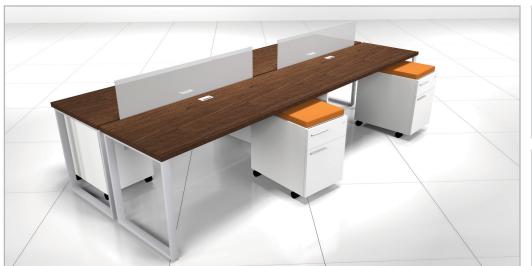

Flexible designs allow for multi-unit workstation configurations that adapt to each work place.