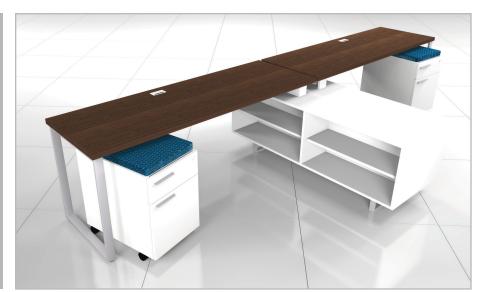

Linea offers infinite single-user configurations that are suitable for any space. With the option to customize your design, you can achieve an executive look in either an oper layout or private office at a low cost.

Flexible designs allow for multi-unit workstation configurations that adapt to each work place.