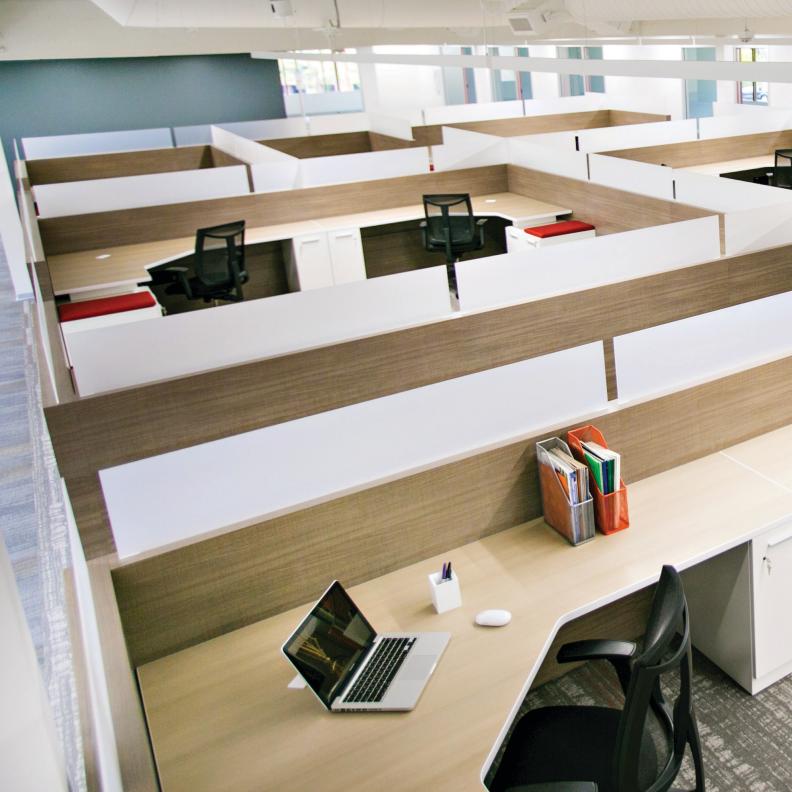

## LINEA

Bold and beautiful, Linea combines a sleek architectural style with functionality. Offering endless configuration possibilities and finish options, Linea transcends spatial confinements and adapts into private settings as well as open work environments. By creating these flexible spaces, collaboration is encouraged while allowing for privacy and space division.

Flexible designs allow for multi-unit workstation configurations that adapt to each work place.