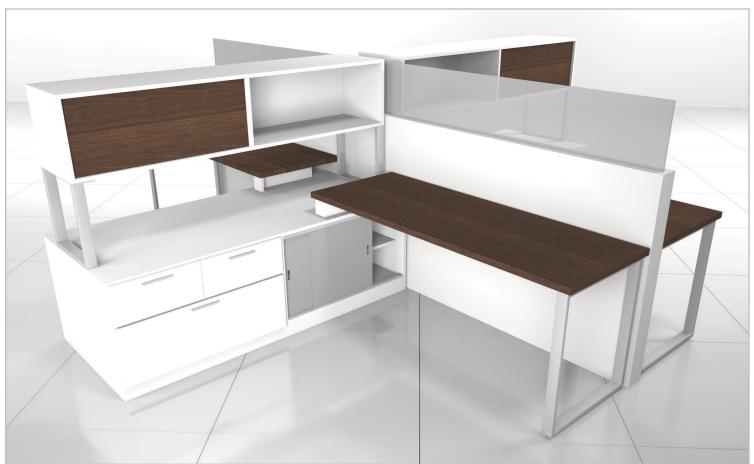

Linea offers infinite single-user configurations that are suitable for any space. With the option to customize your design, you can achieve an executive look in either an oper layout or private office at a low cost.