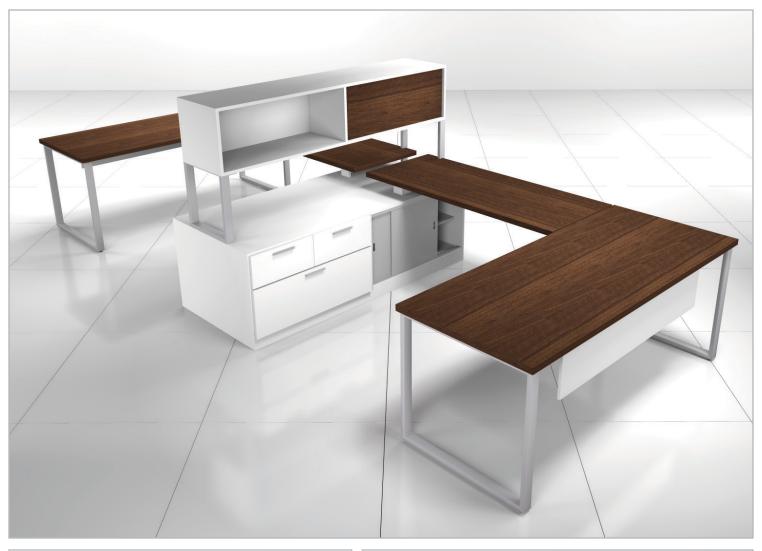

Linea offers infinite single-user configurations that are suitable for any space. With the option to customize your design, you can achieve an executive look in either an oper layout or private office at a low cost.

Flexible designs allow for multi-unit workstation configurations that adapt to each work place.