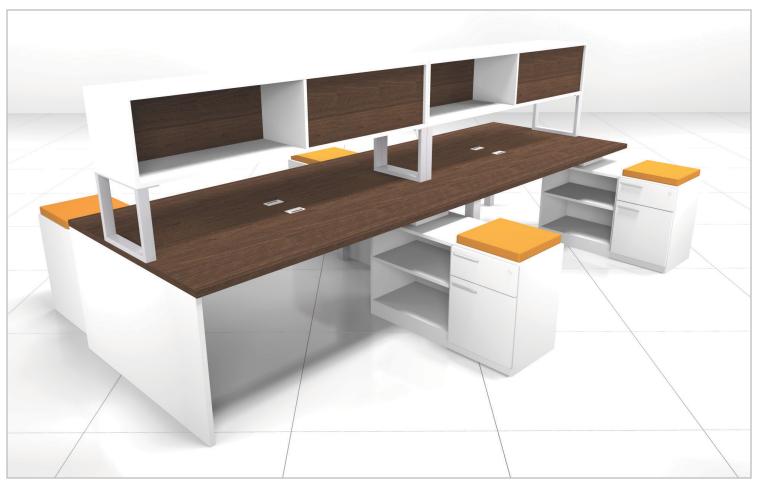

Flexible designs allow for multi-unit workstation configurations that adapt to each work place.