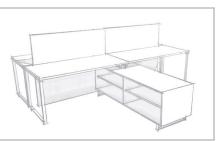

Linea offers infinite single-user configurations that are suitable for any space. With the option to customize your design, you can achieve an executive look in either an oper layout or private office at a low cost.

Flexible designs allow for multi-unit workstation configurations that adapt to each work place.