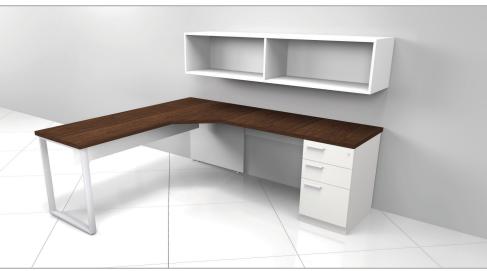

Linea offers infinite single-user configurations that are suitable for any space. With the option to customize your design, you can achieve an executive look in either an oper layout or private office at a low cost.

Flexible designs allow for multi-unit workstation configurations that adapt to each work place.