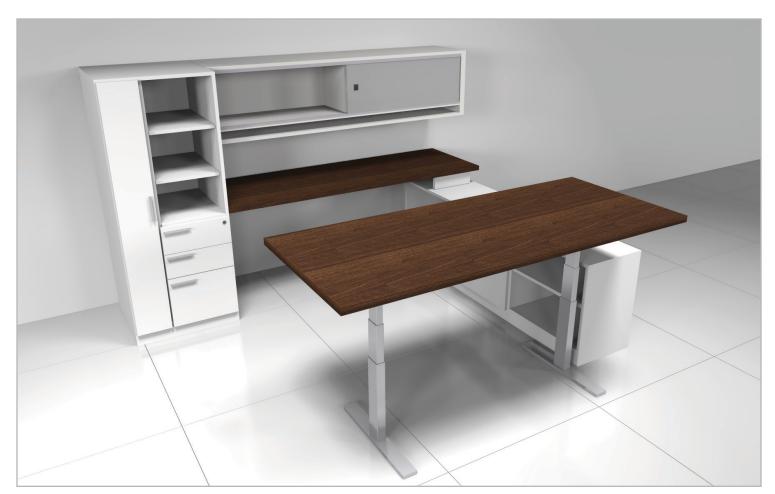

Linea offers infinite single-user configurations that are suitable for any space. With the option to customize your design, you can achieve an executive look in either an oper layout or private office at a low cost.

Flexible designs allow for multi-unit workstation configurations that adapt to each work place.