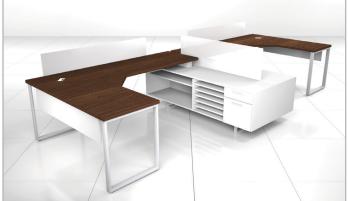

Linea offers infinite single-user configurations that are suitable for any space. With the option to customize your design, you can achieve an executive look in either an oper layout or private office at a low cost.

Flexible designs allow for multi-unit workstation configurations that adapt to each work place.