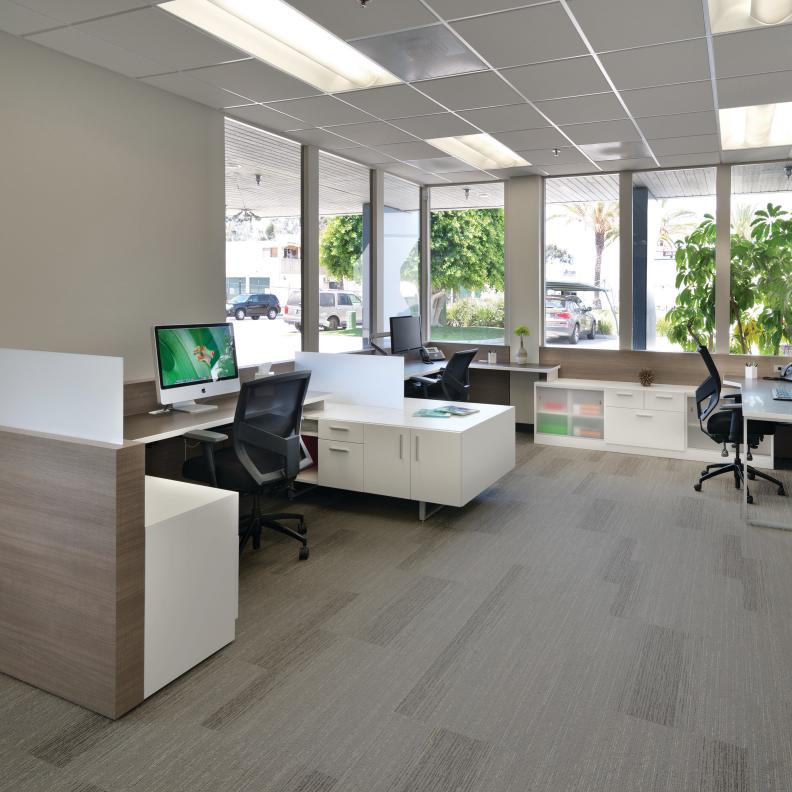

## LINEA

Bold and beautiful, Linea combines a sleek architectural style with functionality. Offering endless configuration possibilities and finish options, Linea transcends spatial confinements and adapts into private settings as well as open work environments. By creating these flexible spaces, collaboration is encouraged while allowing for privacy and space division.