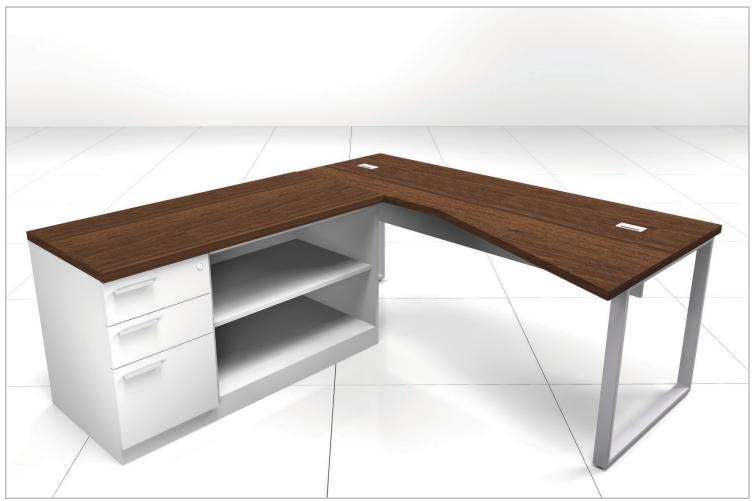

Linea offers infinite single-user configurations that are suitable for any space. With the option to customize your design, you can achieve an executive look in either an oper layout or private office at a low cost.