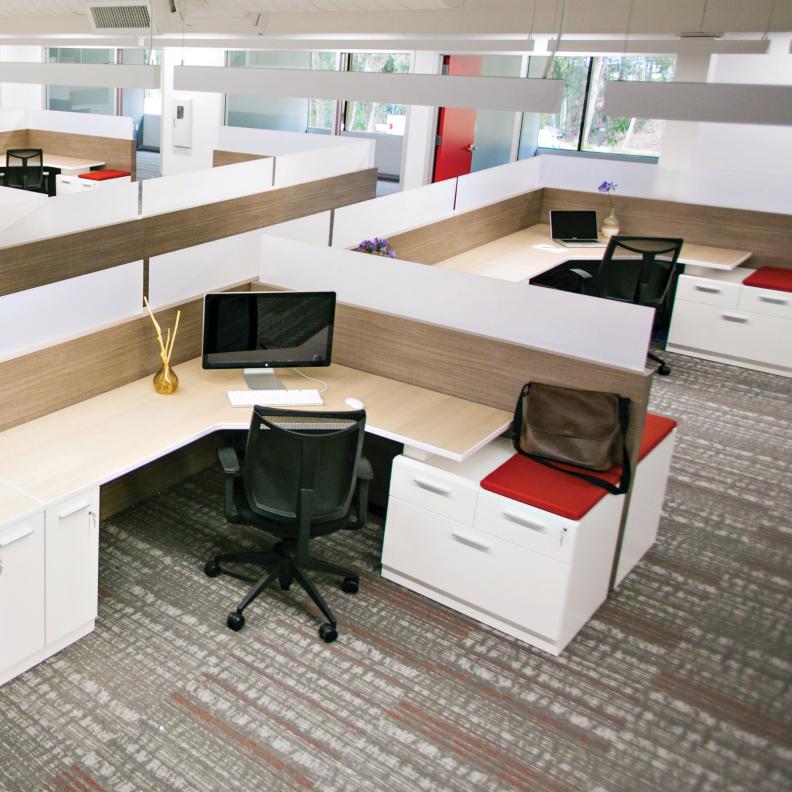

## LINEA

Bold and beautiful, Linea combines a sleek architectural style with functionality. Offering endless configuration possibilities and finish options, Linea transcends spatial confinements and adapts into private settings as well as open work environments. By creating these flexible spaces, collaboration is encouraged while allowing for privacy and space division.

Flexible designs allow for multi-unit workstation configurations that adapt to each work place.