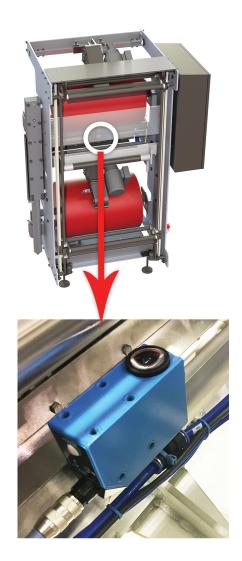

## **Auto-Splice Actuation from End of Roll Color Tape Sensor**

Available on machine models: SP1 & SP1DL

Splice is actuated when a pre-applied contrasting colored tape on the web is detected by the end-of-roll sensor

## **Advantages, Functions & Features**

- Reduces web left on core
- Opto-electric contrast sensor
- Controlled via HMI

## **Functional Requirements**

- Minimum trigger tape dimensions are
  1 inch x 1 inch (25.4 mm x 25.4 mm)
- Color of tape must be contrast to background material/decoration
- Trigger tape placement minimum of 8-10 feet (2.4 meters - 3 meters)