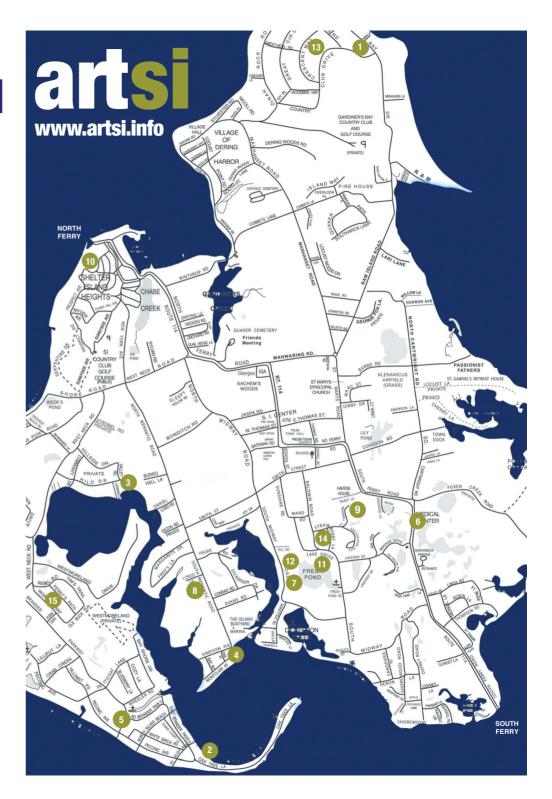

## OPEN STUDIOS SAT & SUN, AUGUST 20-21

VISIT 15 STUDIOS ● FREE ENTRY ● 12 - 5 PM

- SALLY JACOBS BAKER, sculptor sculpture (marble)
   sallyjacobsbaker.com
   Gardiners Bay Drive. 11964
- 2 LINDA BRIENZA, painter paintings & soft sculpture lindabrienza100@gmail.com 6 Oak Tree Lane, 11965 (where Peconic meets E.Brander)
- 3 JANET CULBERTSON, painter environmental paintings, mixed media janetculbertson.com
  @janet.culbertson
  jan@janetculbertson.com
  46 Hilo Drive. 11965
- 4 KATHRYN A. CUNNINGHAM, painter paintings, photography kathrynacunningham.com Kshelteris@aol.com 4 Gibb Avenue. 11964
- 5 DEE DEBERNARDIS, painter watercolors deedebernardis.com @deedebernardis 15 N. Brander Parkway, 11965
- 6 ROZ DIMON, painter & digital media digital drawings & paintings, nfts rozdimon.com
  @rozolution
  roz@rozdimon.com
  57 South Ferry Road, 11964
- 7 LAURIE DOLPHIN, printmaker book publisher lauriedolphin.com @lauriedolphin lauriedolphin@gmail.com 43 South Midway, 11964
- MELORA GRIFFIS, painter
   painting, sculpture
   meloragriffis@gmail.com
   @meloragriffistudio
   26 South Menantic Rd, 11965 (back cottage)

- 9 KATHERINE HAMMOND, painter abstract journey paintings katherine-hammond.com akhammond@optonline.net 2 Peppermill Lane. 11964
- 10 LILY HOFFMAN, ceramic artist sculpture
  Lilymhoffman.com
  Lilymhoff@gmail.com
  10 Bay Avenue, 11965
- DIANA MALCOLMSON, painter landscapes, horses in action dianamalcolmson.com dmalcolmson@optimum.net 36 Lake Drive. 11964
- JACKY PULLMAN, painter paintings, pastel jpullman.work jackypullman@gmail.com 31 S. Midway. 11964
- 13 LINDA PULS, painter seascapes, landscapes, oil & acrylic seapulse@optonline.net 27 Country Club Drive, 11964
- JUNE SHATKEN, painter
  paintings; mixed media, and collage
  JuneShatken.com
  @junybug1952
  Junershatken@gmail.com
  11 Strawberry Lane, 11964
- peter WALDNER, artist
  painter, illustrator, sculptor
  filmmaker, editorial cartoonist
  wishrockstudio.com
  @peterawaldner
  wishrockstudio@optonline.net
  14 Worthy Way, 11964