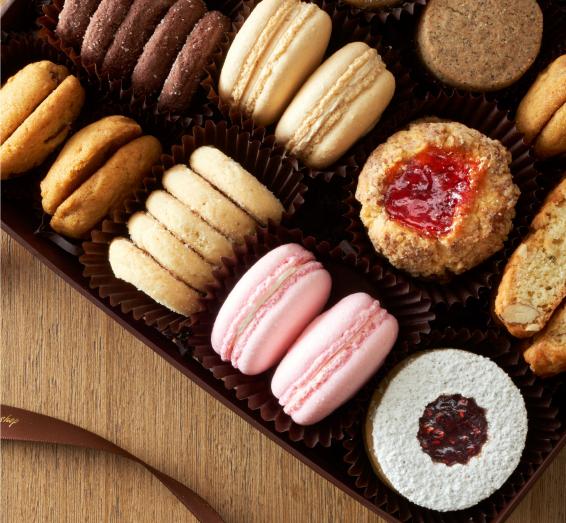

### Bittersweet cookie box

The ultimate 36-piece selection of Bittersweet cookies in a premium, glossy, keepsake gift box with magnetic closure