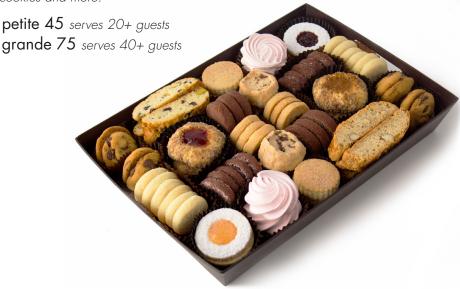

# Cookie Trays

Perfect as a gift, for a holiday party or even your own event! Our cookie trays are beautifully wrapped and ready to serve. They include a festive selection of our favorite shortbreads, brownies, biscotti, macarons, hand-decorated cookies and more.