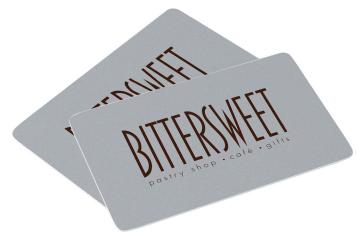

# Gift Cards

Don't know what to give? Make it simple with a Bittersweet gift card. Reloadable, reusable, and available in any denomination. Packaged in a gift box and finished with satin Bittersweet ribbon.