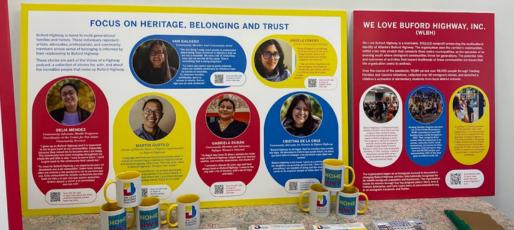

organizing receptions and communication. Abrazos!

### HUMAN STORIES OF BUFORD HIGHWAY

Listen and Spark Connection

Pictured below: GA Asian Times Ethnic Media Collaborative, Spaces We Belong Community Story exhibit, the Atlanta Opera project, Community Mobile Newsletter Stand, and the Alliance Theater, Dream Hou\$e collaboration.







#### SOSA & MARTÍNEZ Story partner we love buford highway MEZZO-SOPRANO Xiaohan Chen TENOR Jose Caballero DIRECTOR Ricardo Aponte

 Navarro & mounton

 story partner national center for civil & human rights

 Mezzo-soprano Ebony Collier
 Planist Soung Hyun Yoo

 Baritone Randall Perkins
 Director Robert John Conner

 Story partner atlanta history center

 SOPRANO Maria Clark
 PIANIST Eric Jenkins

 TENOR Tyrone Webb
 DIRECTOR Robert John Conn

Webb







Carl V Gene Torris Mans Mich Mich Mich Art Mo Art Mo

#### **STORYTELLING**

#### HUMAN STORIES OF BUFORD HIGHWAY arts & culture as catalyst Nurture Our Journeys



The Pinetree Plaza, Doraville, mural by Leah Abucayan / @hellaleah (summer, 2022)

Special thanks to the following partners: Patricia Hernandez and Nicole Kang for their artistic vision for our Community Archive Newsletter. Team Lilac of the Atlanta Regional Commission's 2022 ALMA project for their work and vision during this engagement. Project Team: Tatiana Bell, Nicole Kang, Romy Maloon, Mala Sharma, Margarita Kompelmakher, Charles Stephens, Sandy Feliciano, Rosie Mafe, Jasmine Billings, and Akbar Imhotep.

In loving memory of Akbar Imhotep (pictured second to left below at Plaza Fiesta), an influential artist, puppeteer,