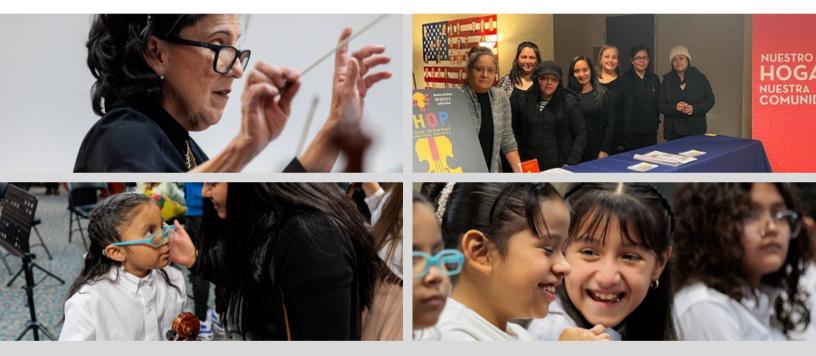

### HUMAN STORIES OF BUFORD HIGHWAY

Listen and Spark Connection

Pictured below: GA Asian Times Ethnic Media Collaborative, Spaces We Belong Community Story exhibit, the Atlanta Opera project, Community Mobile Newsletter Stand, and the Alliance Theater, Dream Hou\$e collaboration.

#### HUMAN STORIES OF BUFORD HIGHWAY arts & culture as catalyst Nurture Our Journeys

The Pinetree Plaza, Doraville, mural by Leah Abucayan / @hellaleah (summer, 2022)

Special thanks to the following partners: Patricia Hernandez and Nicole Kang for their artistic vision for our Community Archive Newsletter. Team Lilac of the Atlanta Regional Commission's 2022 ALMA project for their work and vision during this engagement. Project Team: Tatiana Bell, Nicole Kang, Romy Maloon, Mala Sharma, Margarita Kompelmakher, Charles Stephens, Sandy Feliciano, Rosie Mafe, Jasmine Billings, and Akbar Imhotep.