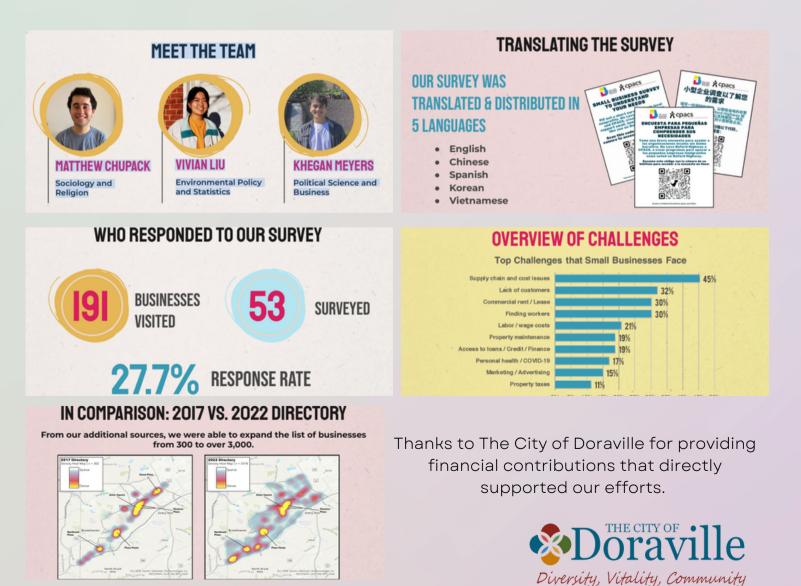

### **BUFORD HIGHWAY BUSINESS CIRCLE**

Unity from Our Diversity

In January 2022 our agency partnered with the Center for Pan Asian Community Services (CPACS) as a project focus for Emory University's Community Building Social Change Fellowship, a program designed to present both challenges and opportunities in building stronger communities through the lens of social justice and positive change, to help us answer, "What are the needs and challenges of immigrant-owned businesses along the Buford Highway Corridor?"

The project deliverables included the following outputs/outcomes: (1) a Database of Businesses Operating in 2022 (2) a Survey to assess businesses' experience and needs (3) Interviews with local businesses (4) Recommendations for service-oriented solutions and programs. Gratitude to the three fellows, Matthew Chupack, Vivian Liu, Khegan Myers, and Program Instructor, Katherine Dougherty Grace for your passion and dedication to this project and to our communities.

Images are exerts from the presentation created by the fellows.