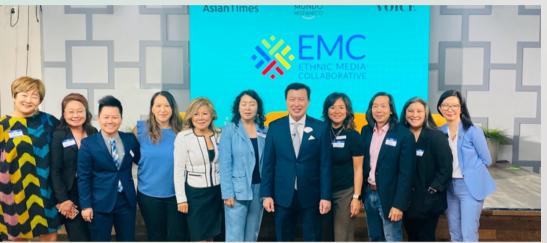

### HUMAN STORIES OF BUFORD HIGHWAY

Listen and Spark Connection

Pictured below: GA Asian Times Ethnic Media Collaborative, Spaces We Belong Community Story exhibit, the Atlanta Opera project, Community Mobile Newsletter Stand, and the Alliance Theater, Dream Hou\$e collaboration.