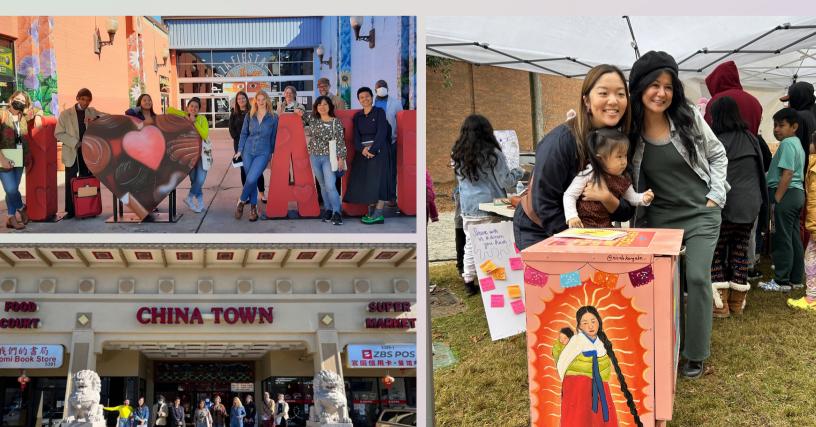

### HUMAN STORIES OF BUFORD HIGHWAY

Listen and Spark Connection

Pictured below: GA Asian Times Ethnic Media Collaborative, Spaces We Belong Community Story exhibit, the Atlanta Opera project, Community Mobile Newsletter Stand, and the Alliance Theater, Dream Hou\$e collaboration.

#### HUMAN STORIES OF BUFORD HIGHWAY arts & culture as catalyst Nurture Our Journeys

The Pinetree Plaza, Doraville, mural by Leah Abucayan / @hellaleah (summer, 2022)

Special thanks to the following partners: Patricia Hernandez and Nicole Kang for their artistic vision for our Community Archive Newsletter. Team Lilac of the Atlanta Regional Commission's 2022 ALMA project for their work and vision during this engagement. Project Team: Tatiana Bell, Nicole Kang, Romy Maloon, Mala Sharma, Margarita Kompelmakher, Charles Stephens, Sandy Feliciano, Rosie Mafe, Jasmine Billings, and Akbar Imhotep.

In loving memory of Akbar Imhotep (pictured second to left below at Plaza Fiesta), an influential artist, puppeteer, and storyteller of Atlanta.