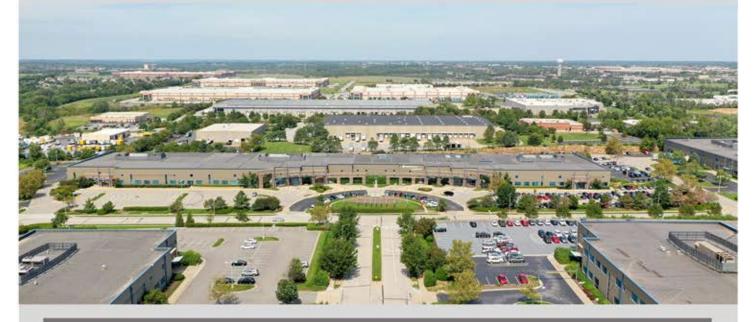

#### **DESCRIPTION**

Plug and play Class A office building with modern aesthetic.

#### PROPERTY INFORMATION

- High-tech office or call center
- Expansion possibilities
- Highly secure facility with key-card access
- High-density parking ratio
- Excellent signage opportunities
- Workstations in place
- Prominent location off I-35 and 119th Street
- Nearby amenities