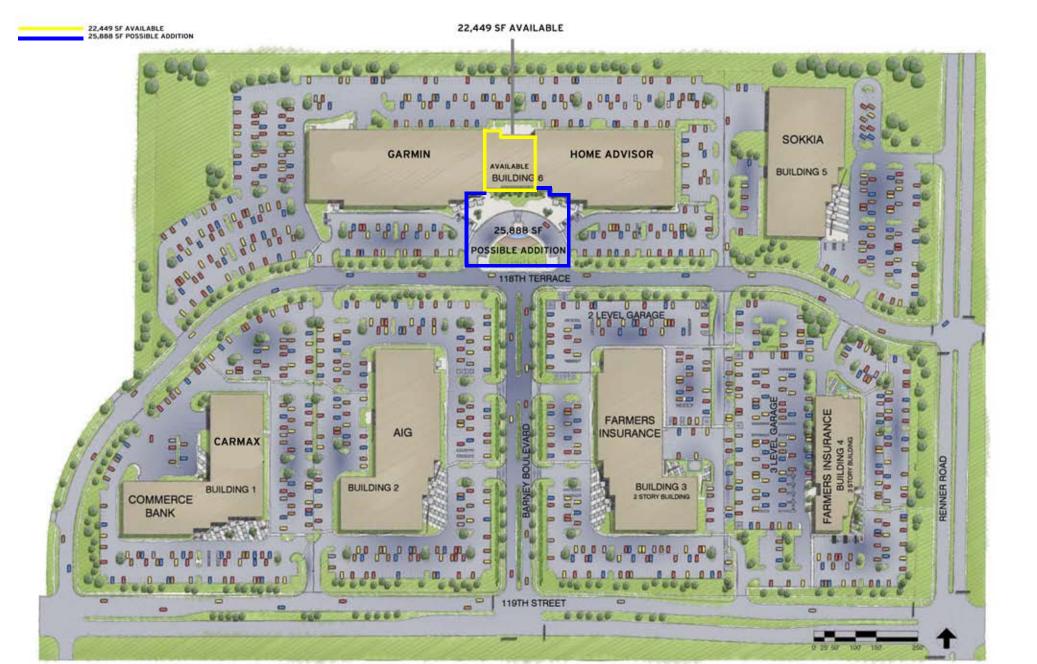

# 22,449 SF FOR LEASE

### RATE AND LEASE INFORMATION

- Asking Rate: \$14.25 NNN

- Occupancy: Immediately

THE BARNEY BUILDING 2000 SHAWNEE MISSION PARKWAY MISSION WOODS, KS 66205

816.221.4488 816.221.4494 KARBANK.COM

| ADDRESS   | 119th Street Tech Park<br>Olathe, KS                    | TOTAL SF<br>Up to 90,764 SF Avail<br>(not incl. 25,888 SF exp | DATE<br>6-23-2021<br>ansion) |
|-----------|---------------------------------------------------------|---------------------------------------------------------------|------------------------------|
| PLAN TYPE | Site Plan with Available Space & Future Available Space | TOTAL OFFICE SF                                               | SCALE<br>N/A                 |