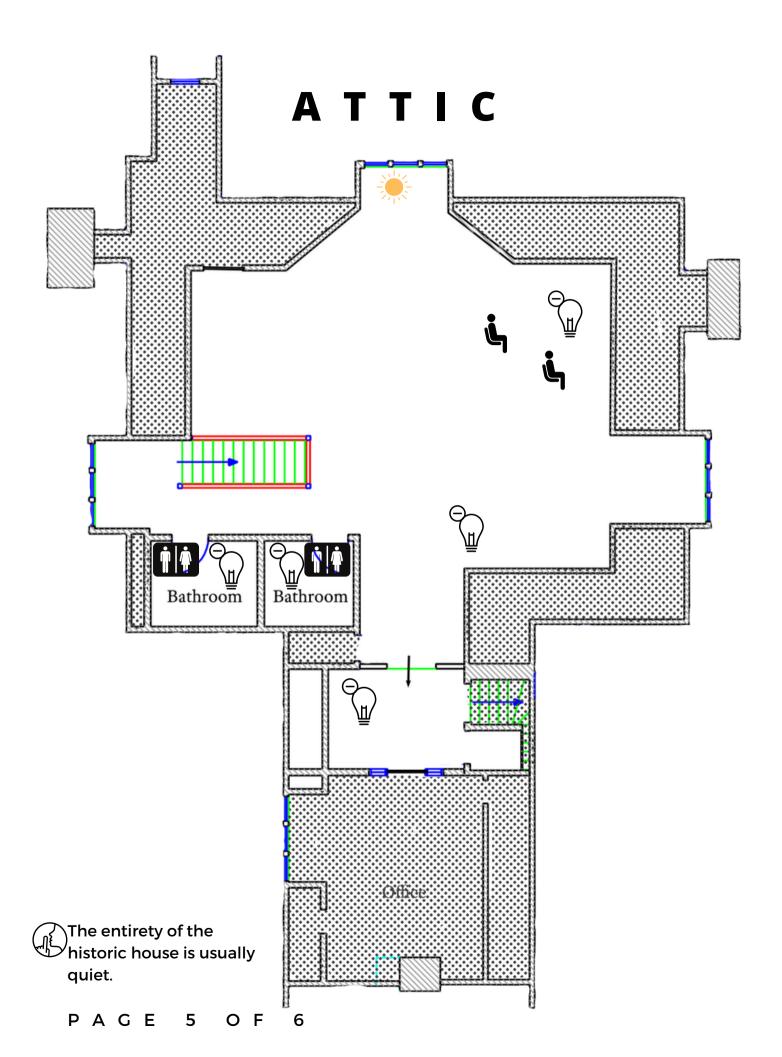

#### What is a sensory map?

A sensory map identifies sensory friendly places and areas that may pose a barrier to access for those with sensory sensitivities. Use this map as a guide for finding less crowded, quieter spaces.

#### **Sensory Symbols**

Strong smells

Low light

#### **General Symbols**

Visitor seating

Gender neutral bathroom

Male bathroom

**Exhibit barrier** 

\* The Visitors' Centre is
Dalnavert's primary event
space. When in use for
events, it can be crowded
and loud.