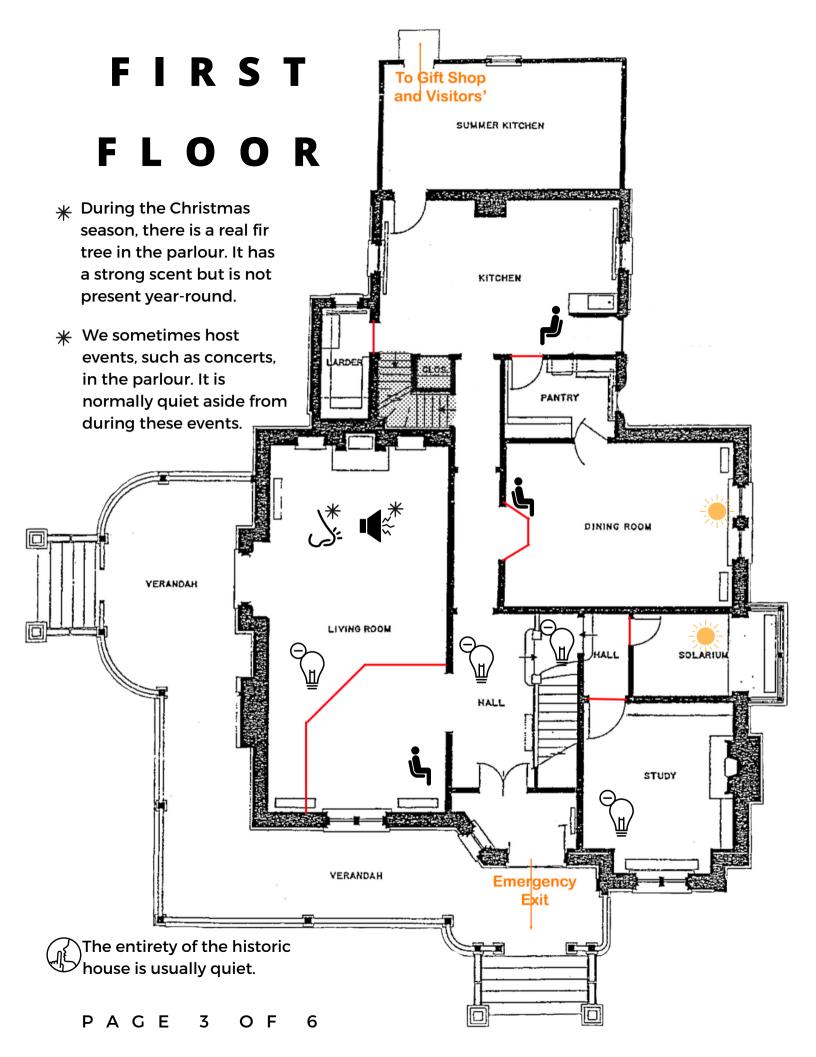

#### What is a sensory map?

A sensory map identifies sensory friendly places and areas that may pose a barrier to access for those with sensory sensitivities. Use this map as a guide for finding less crowded, quieter spaces.

#### **Sensory Symbols**

Strong smells

Low light

#### **General Symbols**

Visitor seating

Gender neutral bathroom

Male bathroom

**Exhibit barrier** 

\* The Visitors' Centre is
Dalnavert's primary event
space. When in use for
events, it can be crowded
and loud.