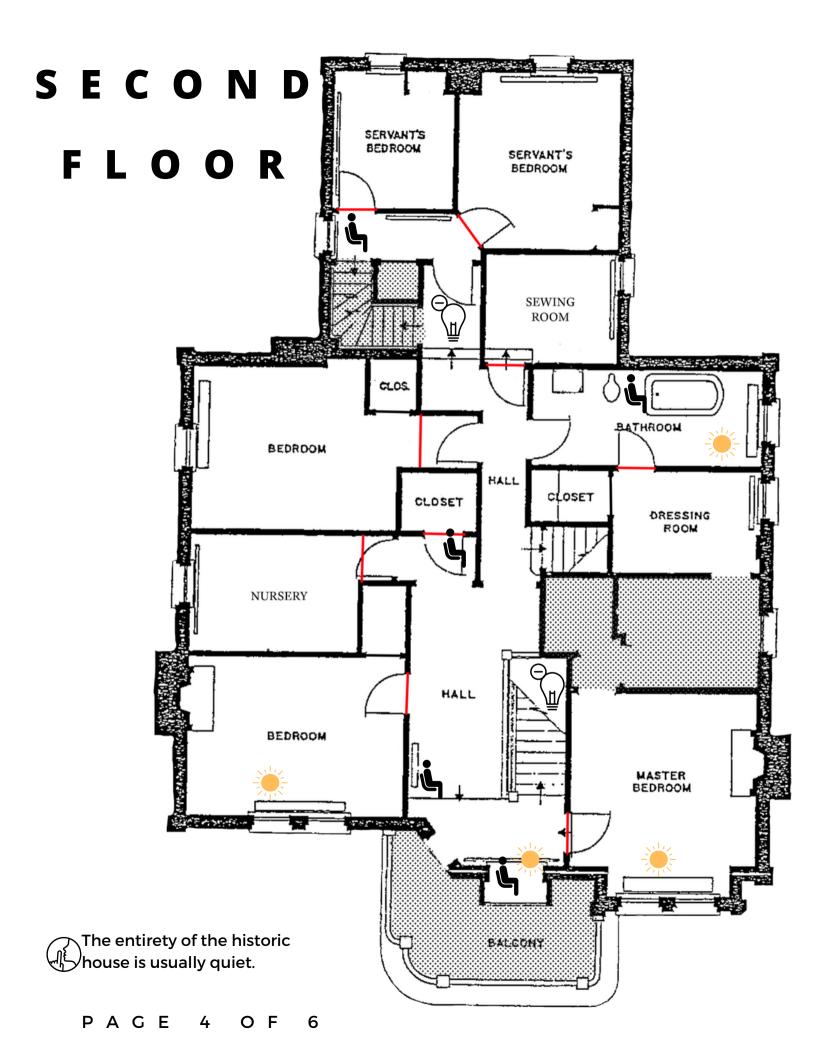

#### What is a sensory map?

A sensory map identifies sensory friendly places and areas that may pose a barrier to access for those with sensory sensitivities. Use this map as a guide for finding less crowded, quieter spaces.

#### **Sensory Symbols**

Strong smells

Low light

#### **General Symbols**

Visitor seating

Gender neutral bathroom

Male bathroom

**Exhibit barrier** 

\* The Visitors' Centre is
Dalnavert's primary event
space. When in use for
events, it can be crowded
and loud.