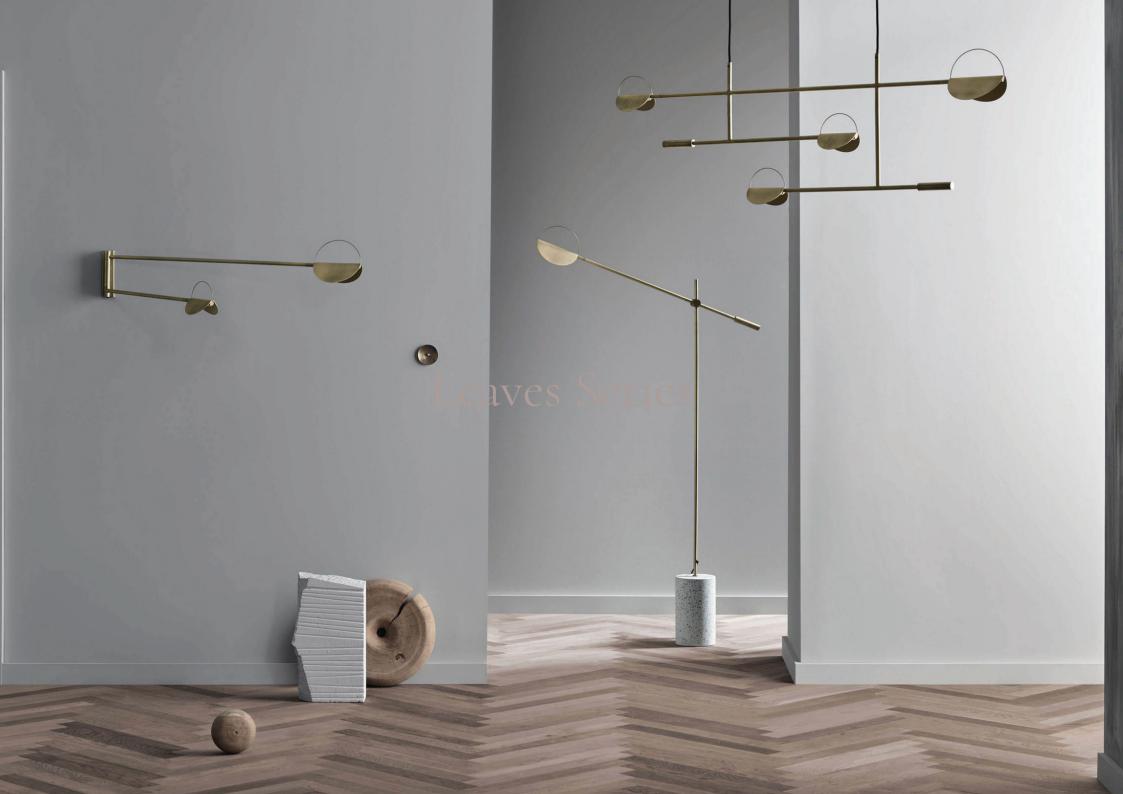

#### Leaves Series

One of the greatest artists of the 1960s was the American sculptor Alexander Calder. He designed small moving sculptures suspended from strings or rods, and his art was the source of inspiration for designer Kateryna Sokolova in her work with the Leaves lamp. The result is a sculptural and iconic pendant with elegant lampshades that can rotate to the sides, so the light source can be adapted to suit your needs. The Leaves lamp is an aesthetic design that hovers beautifully above the dining table, creating the perfect hint of decadence.

DESIGNED BY Kateryna Sokolova MATERIAL Matt Antique Brass Plated Iron or Matt Black Painted Iron COUNTRY OF ORIGIN China

Leaves Pendant

Leaves Floor Lamp

Item: 20-120-03

Leaves Wall Lamp

Item: 20-120-02