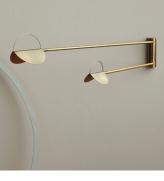

#### Leaves Series

One of the greatest artists of the 1960s was the American sculptor Alexander Calder. He designed small moving sculptures suspended from strings or rods, and his art was the source of inspiration for designer Kateryna Sokolova in her work with the Leaves lamp. The result is a sculptural and iconic pendant with elegant lampshades that can rotate to the sides, so the light source can be adapted to suit your needs. The Leaves lamp is an aesthetic design that hovers beautifully above the dining table, creating the perfect hint of decadence.

DESIGNED BY Kateryna Sokolova MATERIAL Matt Antique Brass Plated Iron or Matt Black Painted Iron COUNTRY OF ORIGIN China

Leaves Pendant

Leaves Floor Lamp

Item: 20-120-03

Leaves Wall Lamp

Item: 20-120-02