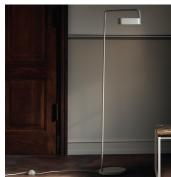

#### Scribe Series

Scribe has a sculptural shape and a contemporary expression that blends beautifully into most interiors. A modern take on a traditional work lamp, Scribe has elegant details and great functionality as the light can be adjusted to fit your needs while working or reading. Complete your bedroom with a bedside lamp, your workspace with a perfect desk lamp or add a floor lamp to your favourite reading nook.

Studio Finna DESIGNED BY Matt Antique Brass Plated Iron, Matt Black Painted Iron, Matt Grey Painted Iron or Matt Creme Painted Iron MATERIAL COUNTRY OF ORIGIN China

Scribe Table Lamp

Item: 20-134-01

Scribe Floor Lamp

Item: 20-134-03

Scribe Wall Lamp

Item: 20-134-02