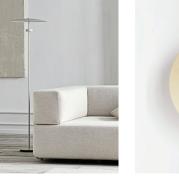

#### **Reflection Series**

Born with the idea and aspiration to create something simple, elegant and timeless that embraces and highlights the basic features of a lamp, namely the light source and the shade, Reflection came to life. The designer behind, Asger Risborg Jakobsen, decided to bring forth and separate the two basic components from one another, giving a beautiful reflection and play between the shade and the soft light source. A beautiful design with a timeless and still lively feel.

Asger Risborg Jakobsen DESIGNED BY Lacquered Aluminium (Brass, Grey and Black) MATERIAL COUNTRY OF ORIGIN Poland

**Reflection Pendant** Ø40 cm, item: 20-129-01

Reflection Table Lamp

Item: 20-129-03

Reflection Floor Lamp

Reflection Wall Lamp

item: 20-129-02