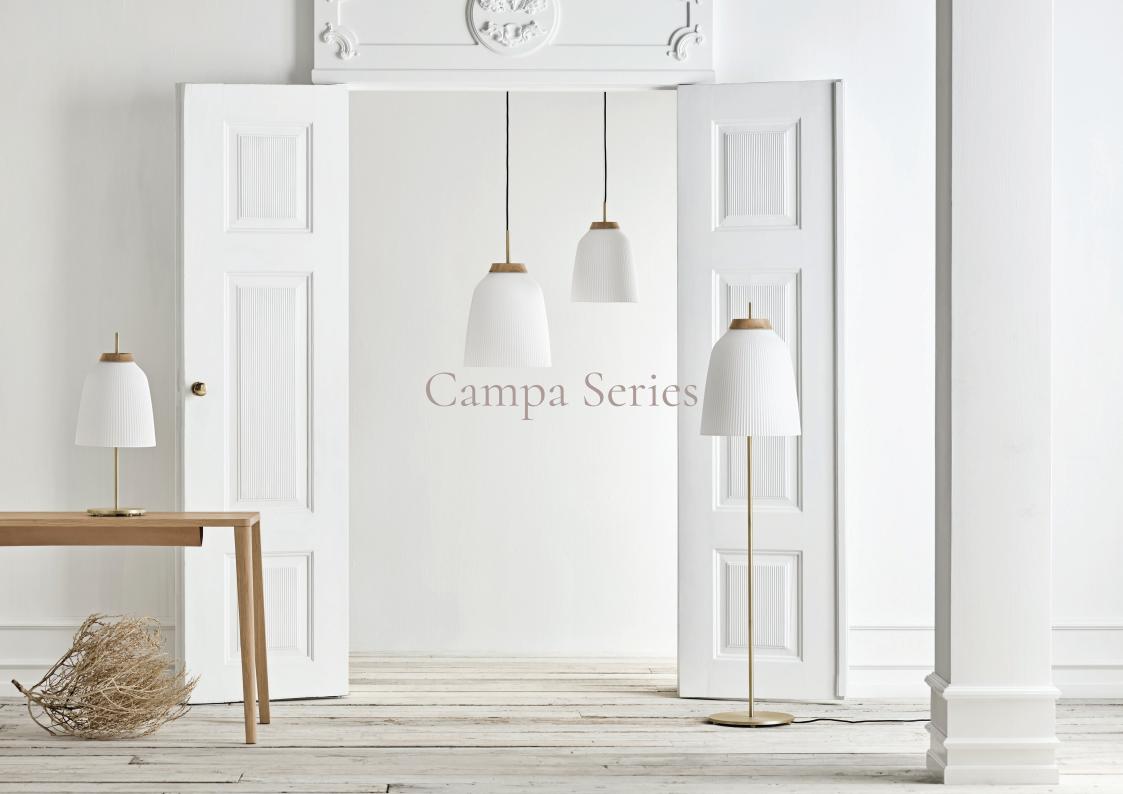

#### Campa Series

The Danish design studio, Spant Studio, is behind Campa. A series of lamps, where each one takes ownership of its unique signature, but where the distinctive design is echoed in all versions. The inspiration behind the design was to create a simple design without too many components, which would still catch the eye. The light source and shade's material have been carefully selected to do just that. The shade is made of opal glass, which creates a calming atmosphere for the eye and mind. The design of the shade creates a downward light, as well as through the semi-transparent glass, and the small grooves on the side of the shade are a stylish detail.

DESIGNED BYSpant StudioMATERIALMatt Black Painted Iron or Matt Antique Brass Plated Iron and Opal GlassCOUNTRY OF ORIGINChina

Campa Pendants

Ø27 cm, item no. 20-131-01 Ø35 cm, item no. 20-131-02 Ø50 cm, item no. 20-131-03

Campa Table Lamp

Item no. 20-131-04

Campa Floor Lamp

Item no. 20-131-05