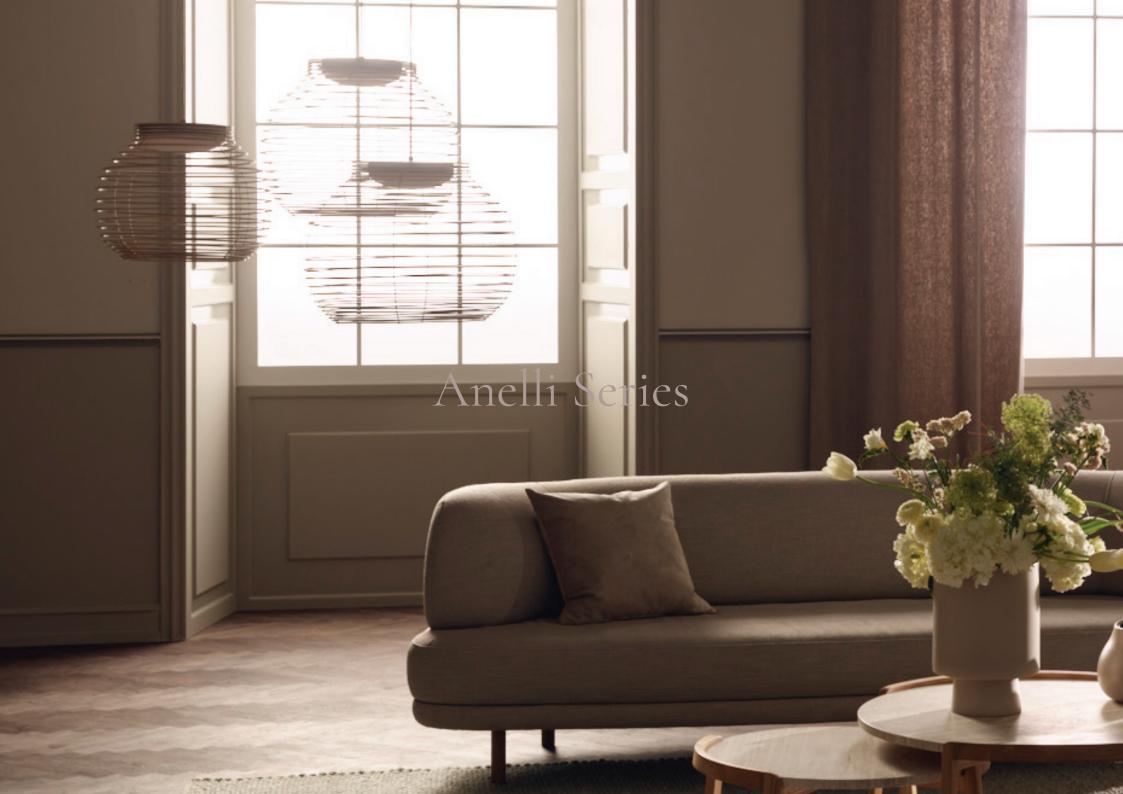

#### Anelli Series

A series of voluminous yet airy pendants with a natural and effortless feel. Each pendant is composed of rings of oak or birch veneer, gently suspended by fine string that is knotted through each ring. The LED top emits a softly diffused light through the screen. Available in two sizes that can be grouped into atmospheric arrangements with a transparent quality.

DESIGNED BY Meike Harde MATERIAL Veneer COUNTRY OF ORIGIN China

Anelli Pendants

Ø44 cm, item no. 20-137-01 Ø55 cm, item no. 20-137-02