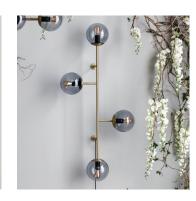

#### Orb Series

Like beads on a string. Perfectly rounded glass balls create a reflective, shining light in any room. The Orb pendant's light creates an exclusive atmosphere, and has a clean, pared-back effect as well as being refreshingly casual. The combination of brass and glass adds an industrial edge to your home.

DESIGNED BY Meike Harde MATERIAL Fabric (Colours: Ivory, Grey, Light Grey) COUNTRY OF ORIGIN China

Orb Pendants

Item: 20-116-03 Ø15 cm, item: 20-116-05 Ø20 cm, item: 20-116-06 Ø25 cm, item: 20-116-07

Orb Lounge Pendant

Item: 20-116-02

Orb Table Lamp

Item: 20-116-01

Orb Floor Lamp

item: 20-116-04

Orb Wall Lamp

item: 20-131-04

Page 11