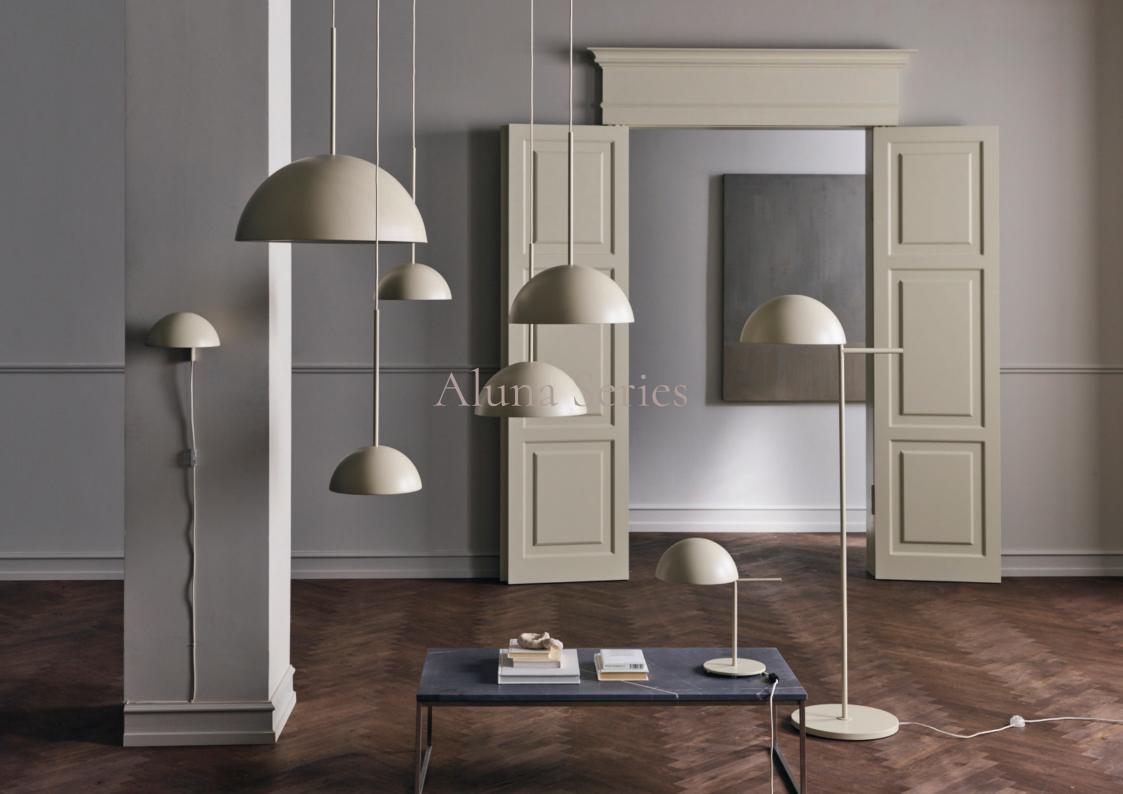

#### Aluna Series

The designer behind Quaglio Simonelli created the Aluna lamp series with an architectural eye for detail. Drawing from the subtle interplay between lines, asymmetry and balance, Aluna's voluminous lampshade seems almost floating. The floor lamp and table lamp have a rotatable shade that adds functionality to the design. A design language that gives each lamp a playful yet classic expression.

Asger Risborg Jakobsen DESIGNED BY Lacquered Aluminium (Brass, Grey and Black) MATERIAL COUNTRY OF ORIGIN China

Aluna Pendants

Ø27 cm, item: 20-130-04 Ø38 cm, item: 20-130-05 Ø60 cm, item: 20-130-06

Aluna Table Lamp