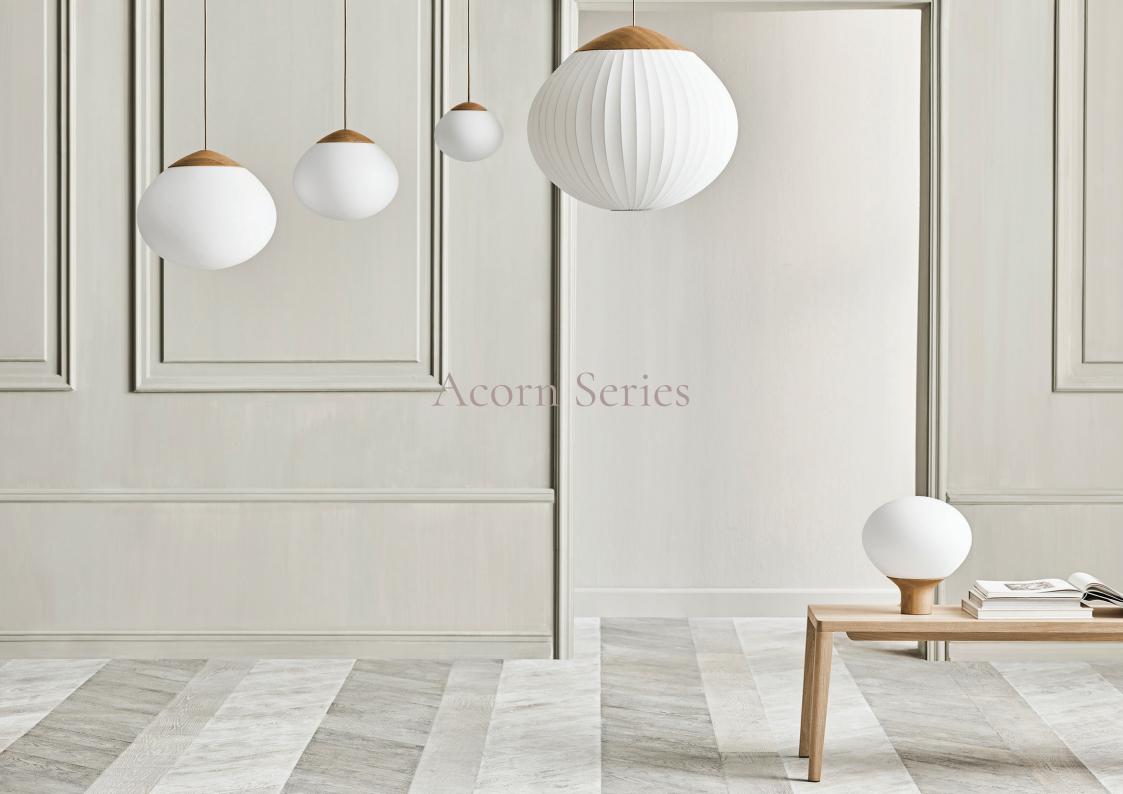

#### Acorn Series

The Acorn pendant and table lamps share an appealing, organic silhouette – inspired by the characteristic shape of an acorn. The lamps are made in FSC®-certified oak and white opal glass with the cord seamlessly integrated into the design. The material contrast of opal glass and oiled oak makes the lamps equally appealing on or off. Designed by the Danish design studio 365° North.

DESIGNED BY 365° North MATERIAL Solid, FSC®-certified Oak and Opal Glass COUNTRY OF ORIGIN China

Acorn Pendants

Ø21 cm, item: 20-133-01 Ø32 cm, item: 20-133-02 Ø41 cm, item: 20-133-03 Ø64 cm, item: 20-133-07

Acorn Table Lamps

Ø32 cm, item: 20-133-04 Ø41 cm, item: 20-133-05