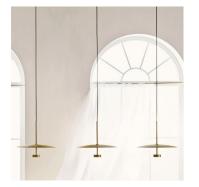

#### **Reflection Series**

Born with the idea and aspiration to create something simple, elegant and timeless that embraces and highlights the basic features of a lamp, namely the light source and the shade, Reflection came to life. The designer behind, Asger Risborg Jakobsen, decided to bring forth and separate the two basic components from one another, giving a beautiful reflection and play between the shade and the soft light source. A beautiful design with a timeless and still lively feel.

Asger Risborg Jakobsen DESIGNED BY Lacquered Aluminium (Brass, Grey and Black) MATERIAL COUNTRY OF ORIGIN Poland

**Reflection Pendant** Ø40 cm, item: 20-129-01

Reflection Table Lamp

Item: 20-129-03

Reflection Floor Lamp