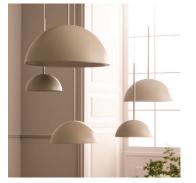

#### Aluna Series

The designer behind Quaglio Simonelli created the Aluna lamp series with an architectural eye for detail. Drawing from the subtle interplay between lines, asymmetry and balance, Aluna's voluminous lampshade seems almost floating. The floor lamp and table lamp have a rotatable shade that adds functionality to the design. A design language that gives each lamp a playful yet classic expression.

Asger Risborg Jakobsen DESIGNED BY Lacquered Aluminium (Brass, Grey and Black) MATERIAL COUNTRY OF ORIGIN China

Aluna Pendants

Ø27 cm, item: 20-130-04 Ø38 cm, item: 20-130-05 Ø60 cm, item: 20-130-06

Aluna Table Lamp

Item: 20-130-01

Aluna Wall Lamp

Item: 20-130-03