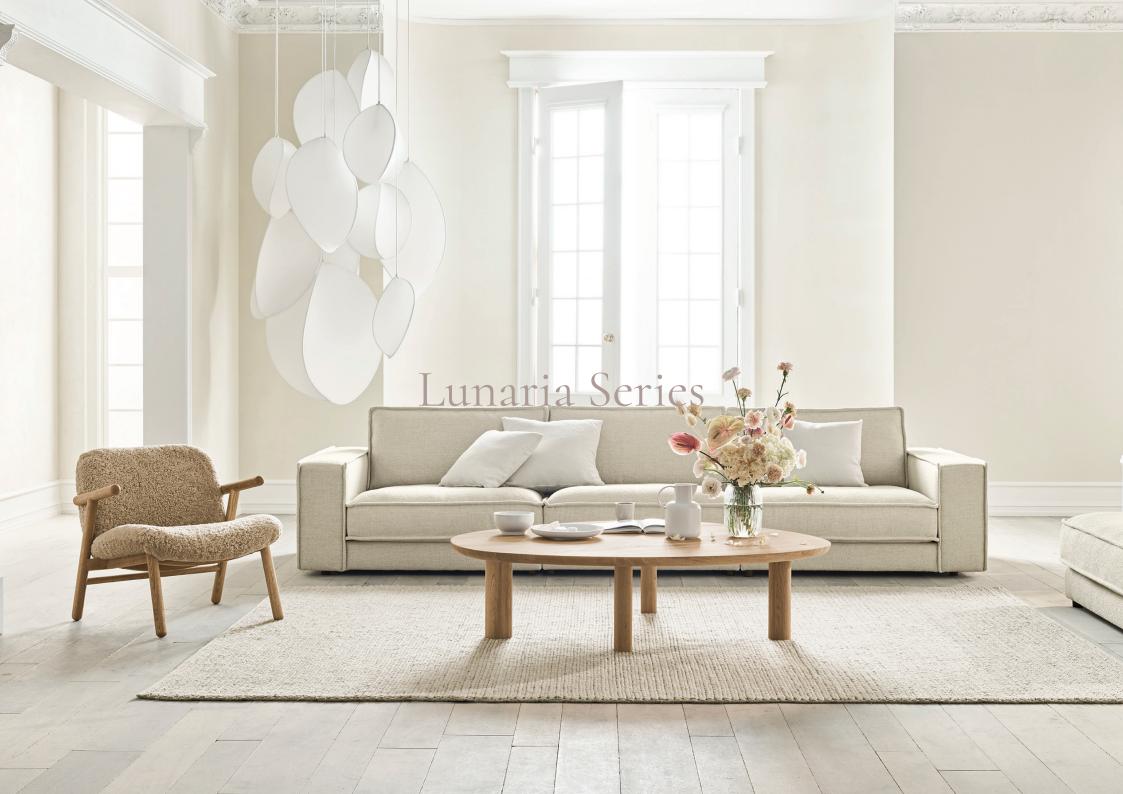

#### Lunaria Series

Lunaria is a series of lamps that can be arranged both in decorative clusters and one by one. Inspired by the traditional Japanese paper lamps with a curved, organic expression that changes its shape from every angle. The shade is made in a delicately thin fabric that softly diffuses light.

DESIGNED BY Studio Niruk MATERIAL White Fabric COUNTRY OF ORIGIN China

Lunaria Pendants

H51,5 cm, item: 20-132-01 H72 cm, item: 20-132-02 H92,5 cm, item: 20-132-03