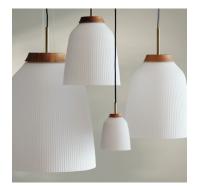

#### Acorn Series

The Acorn pendant and table lamps share an appealing, organic silhouette – inspired by the characteristic shape of an acorn. The lamps are made in FSC®-certified oak and white opal glass with the cord seamlessly integrated into the design. The material contrast of opal glass and oiled oak makes the lamps equally appealing on or off. Designed by the Danish design studio 365° North.

DESIGNED BY 365° North MATERIAL Solid, FSC®-certified Oak and Opal Glass COUNTRY OF ORIGIN China

Acorn Pendants

Ø21 cm, item: 20-133-01 Ø32 cm, item: 20-133-02 Ø41 cm, item: 20-133-03 Ø64 cm, item: 20-133-07

Acorn Table Lamps

Ø32 cm, item: 20-133-04 Ø41 cm, item: 20-133-05