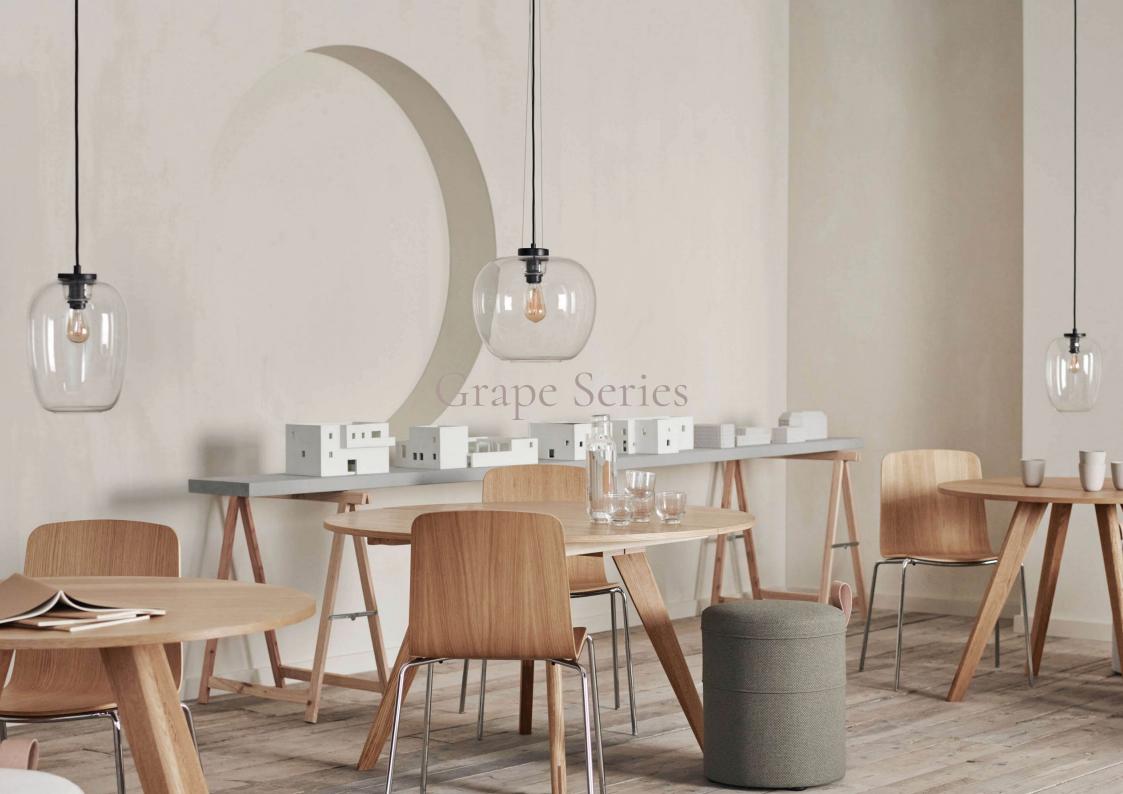

### Grape Series

Grape is designed by the Norwegian design duo, Morten & Jonas. A lamp with an organic design language that unites voluminous curves with gracious lines. Grape is handmade and strongly inspired by the traditional craftsmanship that can be traced in the fine details adorning the base and creating an alluring and curious legacy.

DESIGNED BY Morten & Jonas MATERIAL Clear Glass, Smoked Glass COUNTRY OF ORIGIN China

Grape Pendants

Ø20 x H27 cm, item: 20-107-04 Ø25 x H21 cm, item: 20-107-05 Ø28 x H36 cm, item: 20-107-01 Ø36 x H31 cm, item: 20-107-02