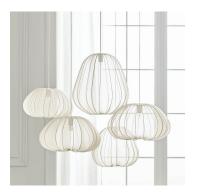

#### Balloon Series

The elegant and sheer fabric adds a light, playful effect to the Balloon lamp and reflects the light in an almost hypnotic way. Balloon features precise, hand-sewn details all down the side – details that have required a special technique and a very steady hand.

DESIGNED BY Meike Harde MATERIAL Fabric (Colours: Ivory, Grey, Light Grey) COUNTRY OF ORIGIN China

Balloon Pendants

Ø47 x H40 cm, item: 20-125-01 Ø49,5 x H30 cm, item: 20-125-04 Ø53,5 x H60 cm, item: 20-125-02 Ø57 x H35,5 cm, item: 20-125-03