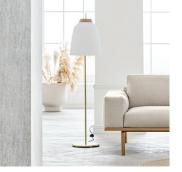

#### Campa Series

The Danish design studio, Spant Studio, is behind Campa. A series of lamps, where each one takes ownership of its unique signature, but where the distinctive design is echoed in all versions. The inspiration behind the design was to create a simple design without too many components, which would still catch the eye. The light source and shade's material have been carefully selected to do just that. The shade is made of opal glass, which creates a calming atmosphere for the eye and mind. The design of the shade creates a downward light, as well as through the semi-transparent glass, and the small grooves on the side of the shade are a stylish detail.

DESIGNED BYSpant StudioMATERIALMatt Black Painted Iron or Matt Antique Brass Plated Iron and Opal GlassCOUNTRY OF ORIGINChina

Campa Pendants

Ø27 cm, item no. 20-131-01 Ø35 cm, item no. 20-131-02 Ø50 cm, item no. 20-131-03

Campa Table Lamp

Item no. 20-131-04

Campa Floor Lamp

Item no. 20-131-05