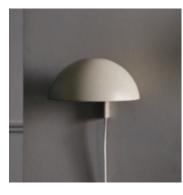

#### Scribe Series

Scribe has a sculptural shape and a contemporary expression that blends beautifully into most interiors. A modern take on a traditional work lamp, Scribe has elegant details and great functionality as the light can be adjusted to fit your needs while working or reading. Complete your bedroom with a bedside lamp, your workspace with a perfect desk lamp or add a floor lamp to your favourite reading nook.

Studio Finna DESIGNED BY Matt Antique Brass Plated Iron, Matt Black Painted Iron, Matt Grey Painted Iron or Matt Creme Painted Iron MATERIAL COUNTRY OF ORIGIN China

Scribe Table Lamp

Item: 20-134-01

Scribe Floor Lamp

Item: 20-134-03

Scribe Wall Lamp

Item: 20-134-02