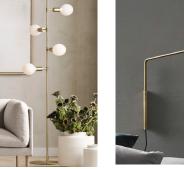

### Piper Series

365° North has designed the Piper series, which comprises wall lamps, floor lamps, pendants and more. A simple yet graphic design language, with clean lines and a clear industrial slant, makes the Piper lamp a beautiful addition to any home - hanging on the wall, as an independent floor lamp or as single drops over the dining table. Piper is available with two different surfaces: matt black painted or brass-coloured steel.

365° North DESIGNED BY Matt Grey Painted iron, Black Painted Iron or Antique Brass Plated Iron MATERIAL COUNTRY OF ORIGIN China

Piper Lounge Pendant 3-arms, item: 20-108-02

Piper Lounge Pendant

5-arms, item: 20-108-03

Piper Table Lamp Item: 20-108-01

Piper Floor Lamp

Item: 20-108-05

Item: 20-108-04