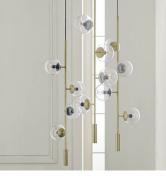

#### Aluna Series

The designer behind Quaglio Simonelli created the Aluna lamp series with an architectural eye for detail. Drawing from the subtle interplay between lines, asymmetry and balance, Aluna's voluminous lampshade seems almost floating. The floor lamp and table lamp have a rotatable shade that adds functionality to the design. A design language that gives each lamp a playful yet classic expression.

Asger Risborg Jakobsen DESIGNED BY Lacquered Aluminium (Brass, Grey and Black) MATERIAL COUNTRY OF ORIGIN China

Aluna Pendants

Ø27 cm, item: 20-130-04 Ø38 cm, item: 20-130-05 Ø60 cm, item: 20-130-06

Aluna Table Lamp

Item: 20-130-01

Aluna Wall Lamp

Item: 20-130-03