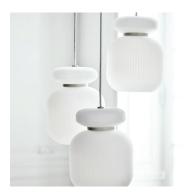

#### Acorn Series

The Acorn pendant and table lamps share an appealing, organic silhouette – inspired by the characteristic shape of an acorn. The lamps are made in FSC®-certified oak and white opal glass with the cord seamlessly integrated into the design. The material contrast of opal glass and oiled oak makes the lamps equally appealing on or off. Designed by the Danish design studio 365° North.

DESIGNED BY 365° North MATERIAL Solid, FSC®-certified Oak and Opal Glass COUNTRY OF ORIGIN China

Acorn Pendants

Ø21 cm, item: 20-133-01 Ø32 cm, item: 20-133-02 Ø41 cm, item: 20-133-03 Ø64 cm, item: 20-133-07

Acorn Table Lamps

Ø32 cm, item: 20-133-04 Ø41 cm, item: 20-133-05