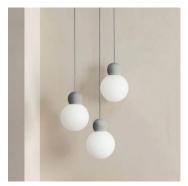

#### Orb Series

Like beads on a string. Perfectly rounded glass balls create a reflective, shining light in any room. The Orb pendant's light creates an exclusive atmosphere, and has a clean, pared-back effect as well as being refreshingly casual. The combination of brass and glass adds an industrial edge to your home.

DESIGNED BY Meike Harde MATERIAL Fabric (Colours: Ivory, Grey, Light Grey) COUNTRY OF ORIGIN China

Orb Pendants

Item: 20-116-03 Ø15 cm, item: 20-116-05 Ø20 cm, item: 20-116-06 Ø25 cm, item: 20-116-07

Orb Lounge Pendant

Item: 20-116-02

Orb Table Lamp

Item: 20-116-01

Orb Floor Lamp

item: 20-116-04

Orb Wall Lamp

item: 20-131-04

Page 11