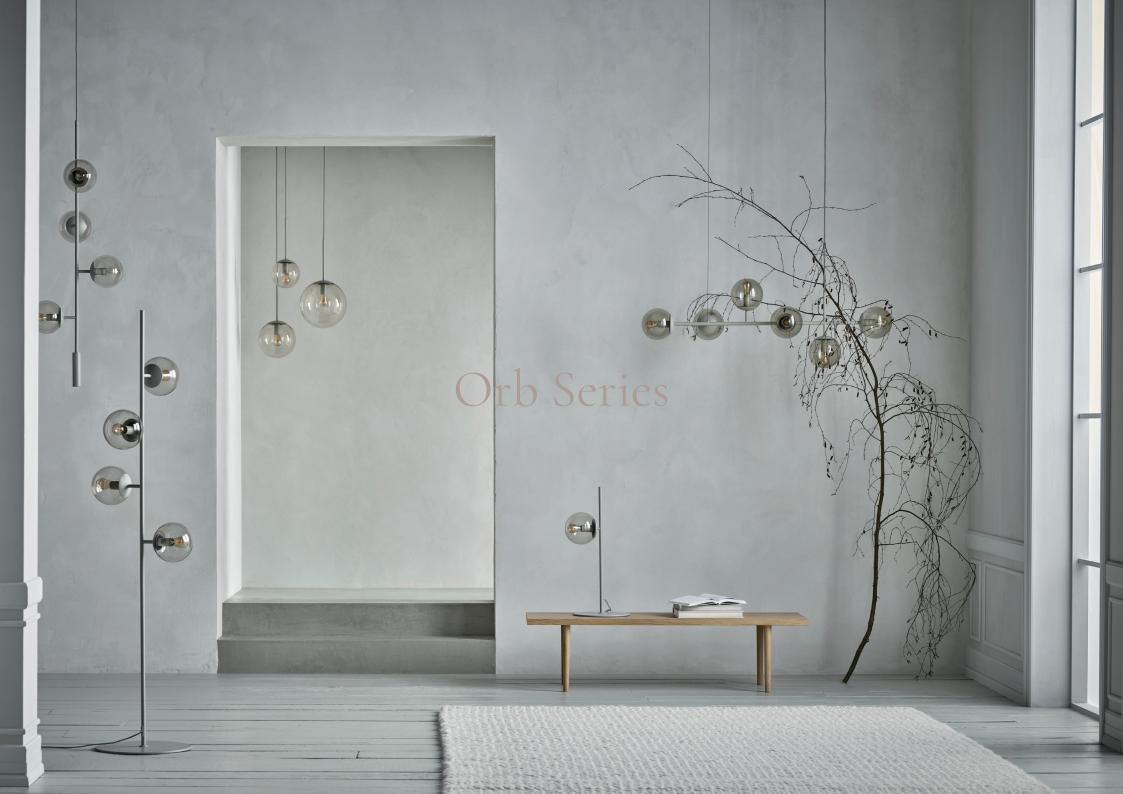

#### Orb Series

Like beads on a string. Perfectly rounded glass balls create a reflective, shining light in any room. The Orb pendant's light creates an exclusive atmosphere, and has a clean, pared-back effect as well as being refreshingly casual. The combination of brass and glass adds an industrial edge to your home.

DESIGNED BY Meike Harde MATERIAL Fabric (Colours: Ivory, Grey, Light Grey) COUNTRY OF ORIGIN China

Orb Pendants

Item: 20-116-03 Ø15 cm, item: 20-116-05 Ø20 cm, item: 20-116-06 Ø25 cm, item: 20-116-07

Orb Lounge Pendant