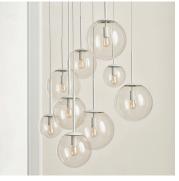

#### Orb Series

Like beads on a string. Perfectly rounded glass balls create a reflective, shining light in any room. The Orb pendant's light creates an exclusive atmosphere, and has a clean, pared-back effect as well as being refreshingly casual. The combination of brass and glass adds an industrial edge to your home.

DESIGNED BY Meike Harde MATERIAL Fabric (Colours: Ivory, Grey, Light Grey) COUNTRY OF ORIGIN China

Orb Pendants

Item: 20-116-03 Ø15 cm, item: 20-116-05 Ø20 cm, item: 20-116-06 Ø25 cm, item: 20-116-07

Orb Lounge Pendant

Item: 20-116-02

Orb Table Lamp

Item: 20-116-01

Orb Floor Lamp

item: 20-116-04

Orb Wall Lamp

item: 20-131-04

Page 11