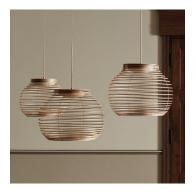

#### Balloon Series

The elegant and sheer fabric adds a light, playful effect to the Balloon lamp and reflects the light in an almost hypnotic way. Balloon features precise, hand-sewn details all down the side – details that have required a special technique and a very steady hand.

DESIGNED BY Meike Harde MATERIAL Fabric (Colours: Ivory, Grey, Light Grey) COUNTRY OF ORIGIN China

Balloon Pendants

Ø47 x H40 cm, item: 20-125-01 Ø49,5 x H30 cm, item: 20-125-04 Ø53,5 x H60 cm, item: 20-125-02 Ø57 x H35,5 cm, item: 20-125-03