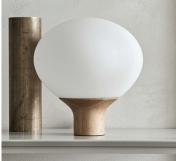

#### Acorn Series

The Acorn pendant and table lamps share an appealing, organic silhouette – inspired by the characteristic shape of an acorn. The lamps are made in FSC®-certified oak and white opal glass with the cord seamlessly integrated into the design. The material contrast of opal glass and oiled oak makes the lamps equally appealing on or off. Designed by the Danish design studio 365° North.

Acorn Table Lamps

Ø32 cm, item: 20-133-04 Ø41 cm, item: 20-133-05