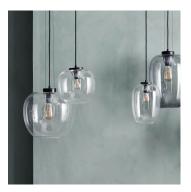

### Grape Series

Grape is designed by the Norwegian design duo, Morten & Jonas. A lamp with an organic design language that unites voluminous curves with gracious lines. Grape is handmade and strongly inspired by the traditional craftsmanship that can be traced in the fine details adorning the base and creating an alluring and curious legacy.

DESIGNED BY Morten & Jonas MATERIAL Clear Glass, Smoked Glass COUNTRY OF ORIGIN China

Grape Pendants

Ø20 x H27 cm, item: 20-107-04 Ø25 x H21 cm, item: 20-107-05 Ø28 x H36 cm, item: 20-107-01 Ø36 x H31 cm, item: 20-107-02