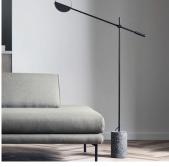

#### **Reflection Series**

Born with the idea and aspiration to create something simple, elegant and timeless that embraces and highlights the basic features of a lamp, namely the light source and the shade, Reflection came to life. The designer behind, Asger Risborg Jakobsen, decided to bring forth and separate the two basic components from one another, giving a beautiful reflection and play between the shade and the soft light source. A beautiful design with a timeless and still lively feel.

Asger Risborg Jakobsen DESIGNED BY Lacquered Aluminium (Brass, Grey and Black) MATERIAL COUNTRY OF ORIGIN Poland

**Reflection Pendant** Ø40 cm, item: 20-129-01

Reflection Table Lamp

Item: 20-129-03

Reflection Floor Lamp