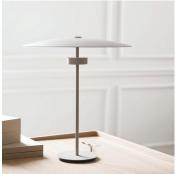

#### **Reflection Series**

Born with the idea and aspiration to create something simple, elegant and timeless that embraces and highlights the basic features of a lamp, namely the light source and the shade, Reflection came to life. The designer behind, Asger Risborg Jakobsen, decided to bring forth and separate the two basic components from one another, giving a beautiful reflection and play between the shade and the soft light source. A beautiful design with a timeless and still lively feel.

Asger Risborg Jakobsen DESIGNED BY Lacquered Aluminium (Brass, Grey and Black) MATERIAL COUNTRY OF ORIGIN Poland

**Reflection Pendant** Ø40 cm, item: 20-129-01

Reflection Table Lamp

Item: 20-129-03

Reflection Floor Lamp