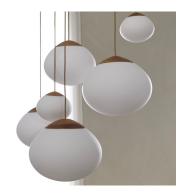

#### Acorn Series

The Acorn pendant and table lamps share an appealing, organic silhouette – inspired by the characteristic shape of an acorn. The lamps are made in FSC®-certified oak and white opal glass with the cord seamlessly integrated into the design. The material contrast of opal glass and oiled oak makes the lamps equally appealing on or off. Designed by the Danish design studio 365° North.

DESIGNED BY 365° North MATERIAL Solid, FSC®-certified Oak and Opal Glass COUNTRY OF ORIGIN China

Acorn Pendants

Ø21 cm, item: 20-133-01 Ø32 cm, item: 20-133-02 Ø41 cm, item: 20-133-03 Ø64 cm, item: 20-133-07