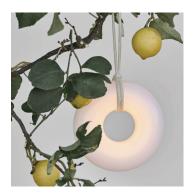

#### Donut

Donut is a rechargeable outdoor lamp designed by Michael H. Nielsen. The elegant design is inspired by the shape of the famous American cake, and the concept is to create a mindful lamp with a clear function and practical aesthetics. Donut can be switched on and off with a quick hand movement and provides up to 16 hours of light when fully charged.

DESIGNED BY Michael H. Nielsen MATERIAL White Polycarbonate COUNTRY OF ORIGIN Poland

Donut Portable Lamp

Item: 20-128-01