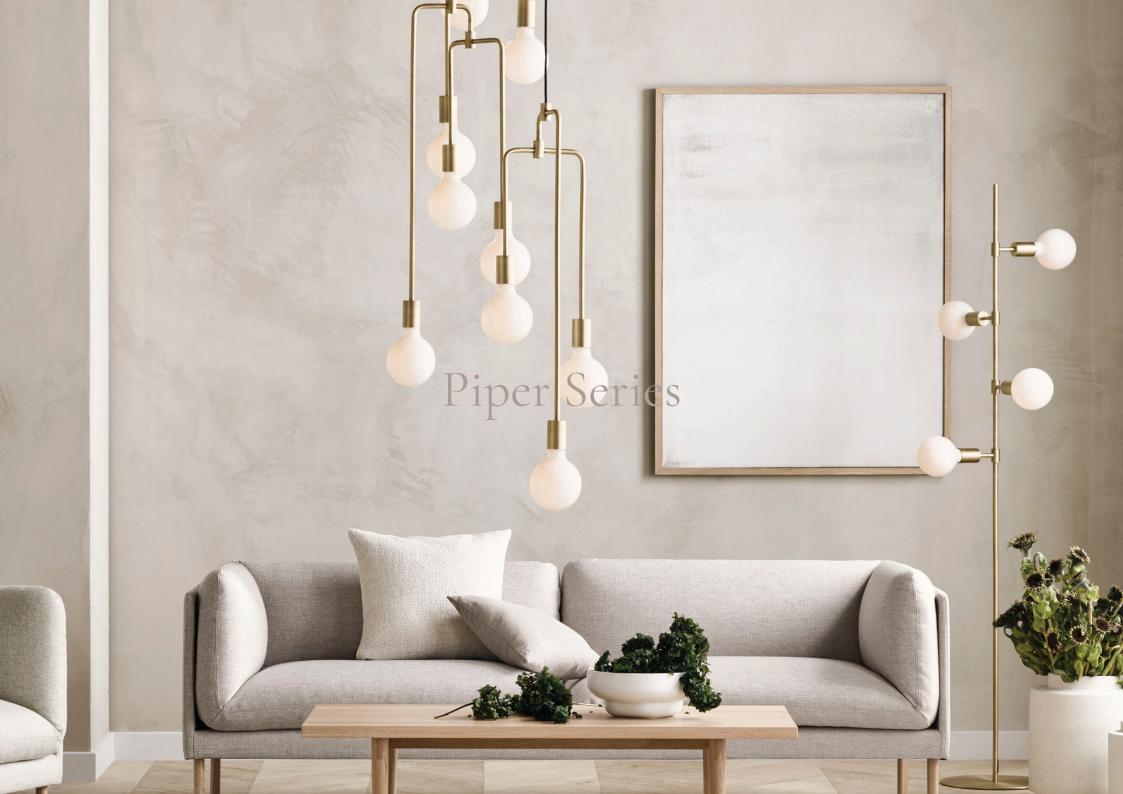

### Piper Series

365° North has designed the Piper series, which comprises wall lamps, floor lamps, pendants and more. A simple yet graphic design language, with clean lines and a clear industrial slant, makes the Piper lamp a beautiful addition to any home - hanging on the wall, as an independent floor lamp or as single drops over the dining table. Piper is available with two different surfaces: matt black painted or brass-coloured steel.

365° North DESIGNED BY Matt Grey Painted iron, Black Painted Iron or Antique Brass Plated Iron MATERIAL COUNTRY OF ORIGIN China

Piper Lounge Pendant 3-arms, item: 20-108-02

Piper Lounge Pendant

5-arms, item: 20-108-03

Piper Table Lamp Item: 20-108-01

Piper Floor Lamp

Item: 20-108-05

Item: 20-108-04