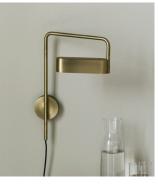

#### Aluna Series

The designer behind Quaglio Simonelli created the Aluna lamp series with an architectural eye for detail. Drawing from the subtle interplay between lines, asymmetry and balance, Aluna's voluminous lampshade seems almost floating. The floor lamp and table lamp have a rotatable shade that adds functionality to the design. A design language that gives each lamp a playful yet classic expression.

Asger Risborg Jakobsen DESIGNED BY Lacquered Aluminium (Brass, Grey and Black) MATERIAL COUNTRY OF ORIGIN China

Aluna Pendants

Ø27 cm, item: 20-130-04 Ø38 cm, item: 20-130-05 Ø60 cm, item: 20-130-06

Aluna Table Lamp

Item: 20-130-01

Aluna Wall Lamp

Item: 20-130-03