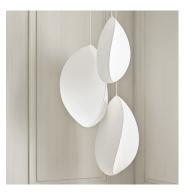

#### Lunaria Series

Lunaria is a series of lamps that can be arranged both in decorative clusters and one by one. Inspired by the traditional Japanese paper lamps with a curved, organic expression that changes its shape from every angle. The shade is made in a delicately thin fabric that softly diffuses light.

DESIGNED BY Studio Niruk MATERIAL White Fabric COUNTRY OF ORIGIN China

Lunaria Pendants

H51,5 cm, item: 20-132-01 H72 cm, item: 20-132-02 H92,5 cm, item: 20-132-03