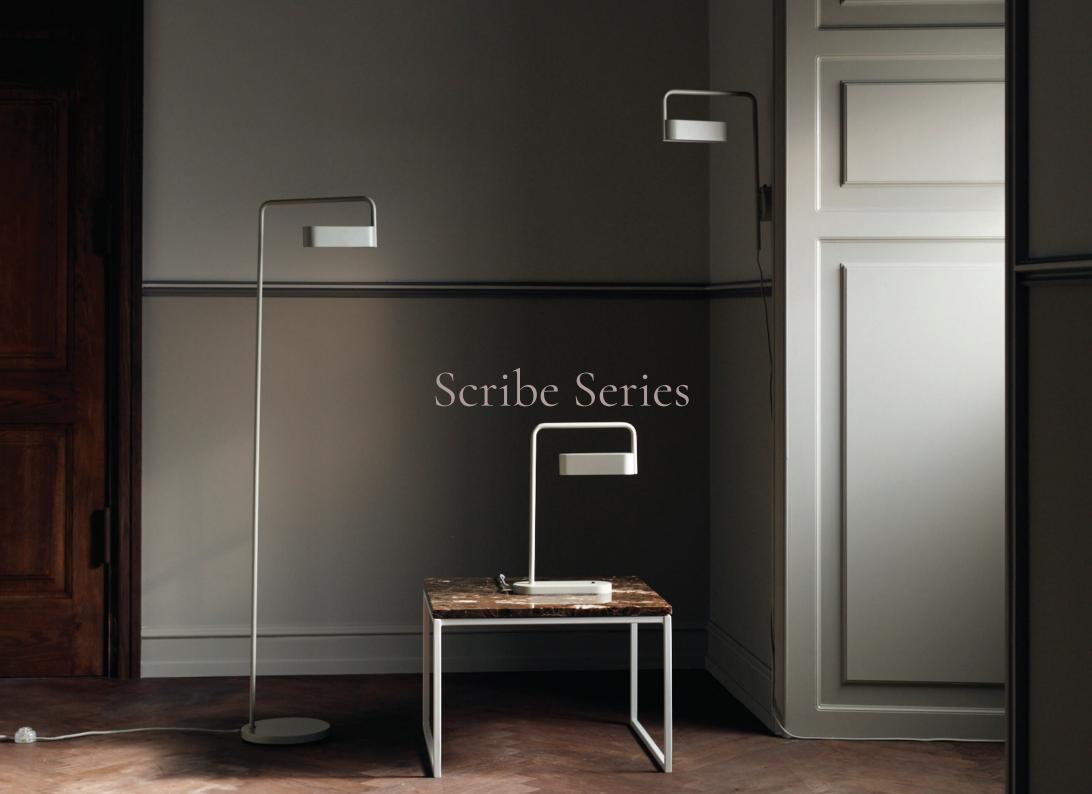

#### Scribe Series

Scribe has a sculptural shape and a contemporary expression that blends beautifully into most interiors. A modern take on a traditional work lamp, Scribe has elegant details and great functionality as the light can be adjusted to fit your needs while working or reading. Complete your bedroom with a bedside lamp, your workspace with a perfect desk lamp or add a floor lamp to your favourite reading nook.

Studio Finna DESIGNED BY Matt Antique Brass Plated Iron, Matt Black Painted Iron, Matt Grey Painted Iron or Matt Creme Painted Iron MATERIAL COUNTRY OF ORIGIN China

Scribe Table Lamp

Item: 20-134-01

Scribe Floor Lamp

Item: 20-134-03

Scribe Wall Lamp

Item: 20-134-02