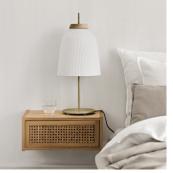

#### Campa Series

The Danish design studio, Spant Studio, is behind Campa. A series of lamps, where each one takes ownership of its unique signature, but where the distinctive design is echoed in all versions. The inspiration behind the design was to create a simple design without too many components, which would still catch the eye. The light source and shade's material have been carefully selected to do just that. The shade is made of opal glass, which creates a calming atmosphere for the eye and mind. The design of the shade creates a downward light, as well as through the semi-transparent glass, and the small grooves on the side of the shade are a stylish detail.

DESIGNED BYSpant StudioMATERIALMatt Black Painted Iron or Matt Antique Brass Plated Iron and Opal GlassCOUNTRY OF ORIGINChina

Campa Pendants

Ø27 cm, item no. 20-131-01 Ø35 cm, item no. 20-131-02 Ø50 cm, item no. 20-131-03

Campa Table Lamp

Item no. 20-131-04

Campa Floor Lamp

Item no. 20-131-05