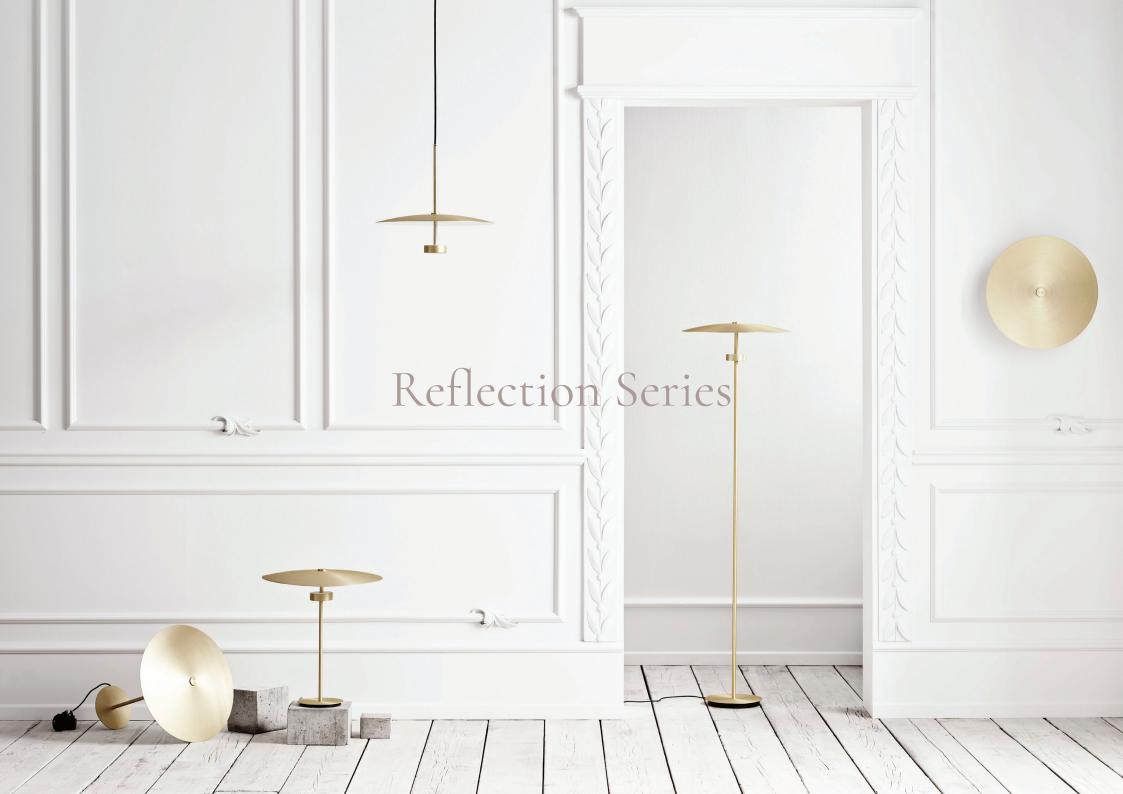

#### **Reflection Series**

Born with the idea and aspiration to create something simple, elegant and timeless that embraces and highlights the basic features of a lamp, namely the light source and the shade, Reflection came to life. The designer behind, Asger Risborg Jakobsen, decided to bring forth and separate the two basic components from one another, giving a beautiful reflection and play between the shade and the soft light source. A beautiful design with a timeless and still lively feel.

Asger Risborg Jakobsen DESIGNED BY Lacquered Aluminium (Brass, Grey and Black) MATERIAL COUNTRY OF ORIGIN Poland

**Reflection Pendant** Ø40 cm, item: 20-129-01

Reflection Table Lamp

Item: 20-129-03

Reflection Floor Lamp

Reflection Wall Lamp

item: 20-129-02