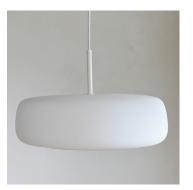

#### **Reflection Series**

Born with the idea and aspiration to create something simple, elegant and timeless that embraces and highlights the basic features of a lamp, namely the light source and the shade, Reflection came to life. The designer behind, Asger Risborg Jakobsen, decided to bring forth and separate the two basic components from one another, giving a beautiful reflection and play between the shade and the soft light source. A beautiful design with a timeless and still lively feel.

Asger Risborg Jakobsen DESIGNED BY Lacquered Aluminium (Brass, Grey and Black) MATERIAL COUNTRY OF ORIGIN Poland

**Reflection Pendant** Ø40 cm, item: 20-129-01

Reflection Table Lamp

Item: 20-129-03

Reflection Floor Lamp

Reflection Wall Lamp

item: 20-129-02