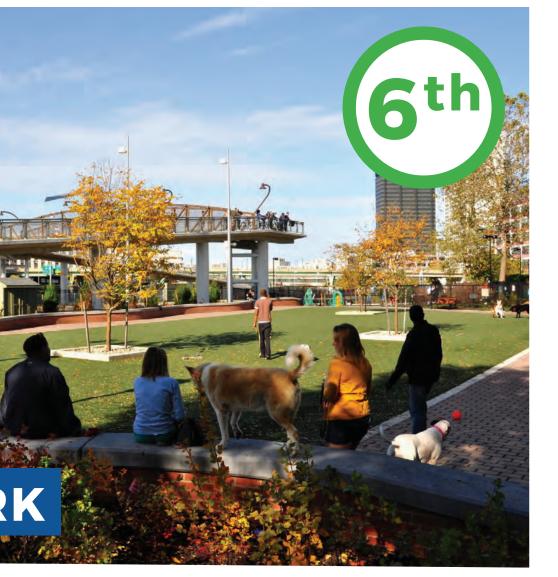

### WHAT DO YOU THINK?

**DOG PARK** 

# 'CONNECTION UNDER RT 99 VIA BOARDWALK'

'ICE-SKATING! THERE'S A LACK OF AVAILABLE "ICE TIME"'

'C-TOWN POST OFFICE IS SEEKING A NEW LOCATION. IT WOULD DRAW THE COMMUNITY TO THIS LOCATION!'

A COMMUNITY MEMBER ADDED 'IMPROVED/NEW SPORTS FIELDS,' WHICH THEN RECEIVED 3 VOTES. IF COUNTED AGAINST OTHER IMPROVEMENTS, IT WOULD PLACE 7TH, BETWEEN DOG PARK AND IMPROVED BARRY PLAYGROUND.