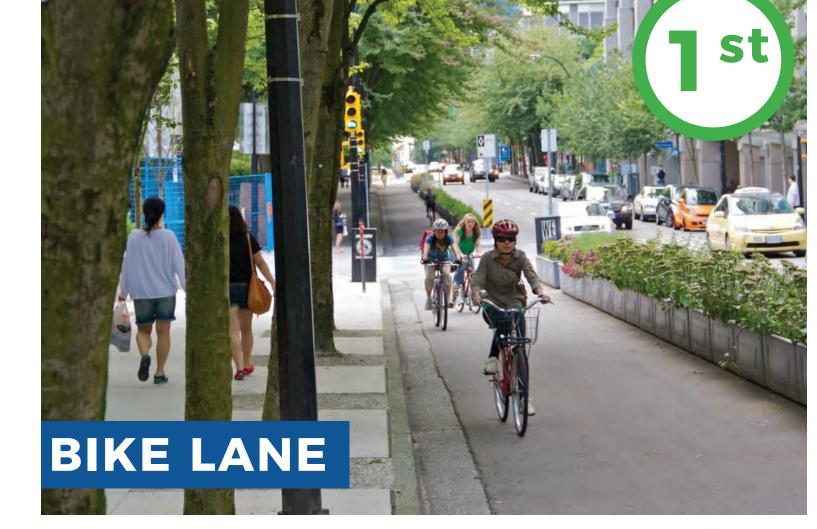

Below are various ways to improve corridors such as Medford Street and Terminal Street. These interventions can connect the existing harborwalk, improve corridors for pedestrians and cyclists, and maintain industrial access.

### **TRANSPORTATION IMPROVEMENTS**

**PEDESTRIAN CROSSING** 

**SEPARATED SHARED TRAIL** 

**BIKE LANE** 

**ON-STREET PARKING** 