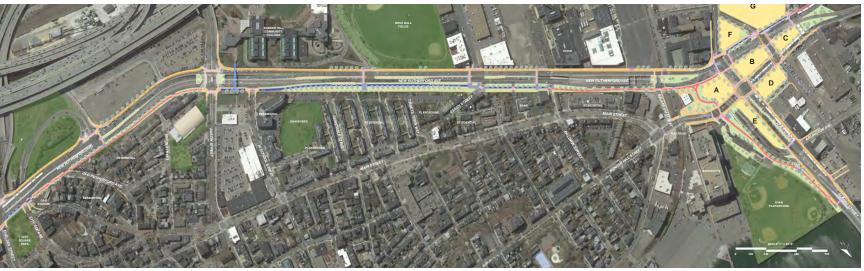

### **RUTHERFORD AVE/ SULLIVAN SQ PROJECT**

2018

**PEDESTRIAN CORRIDORS & SAFETY IMPROVEMENTS** CONSTRUCTION ANTICIPATED 2020

Below are various ways to improve corridors such as Medford Street and Terminal Street. These interventions can connect the existing harborwalk, improve corridors for pedestrians and cyclists, and maintain industrial access.