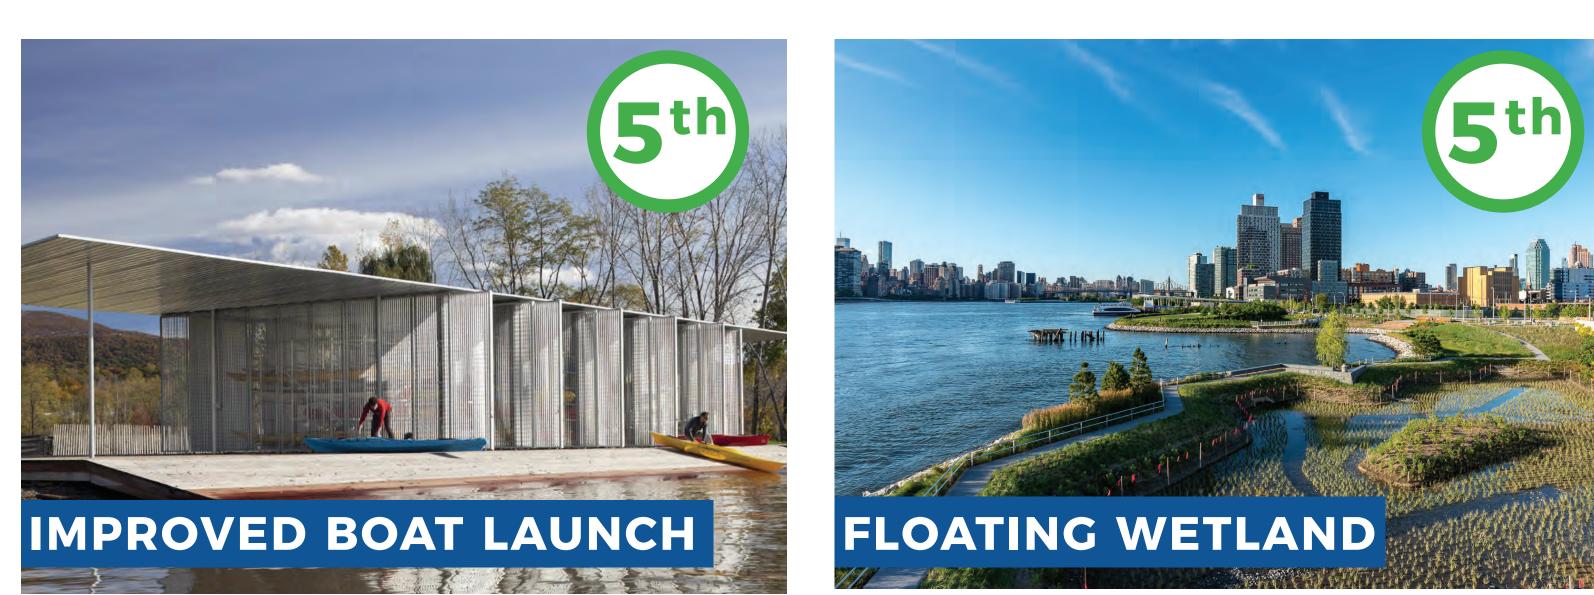

## WHAT INTERVENTIONS DO YOU LOVE?

Much of the community recommended improvements around the Little Mystic Channel. Here is a vision of what these improvements could consist of.

### **IMPROVED BARRY PLAYGROUND**

**RAIL TO TRAIL** 

**RENOVATED PLAZA** 

**FLOATING WETLAND** 

**FLOATING POOL AND PARK** 

**IMPROVED BOAT LAUNCH** 

LIVING SHORELINE

ROOKIF