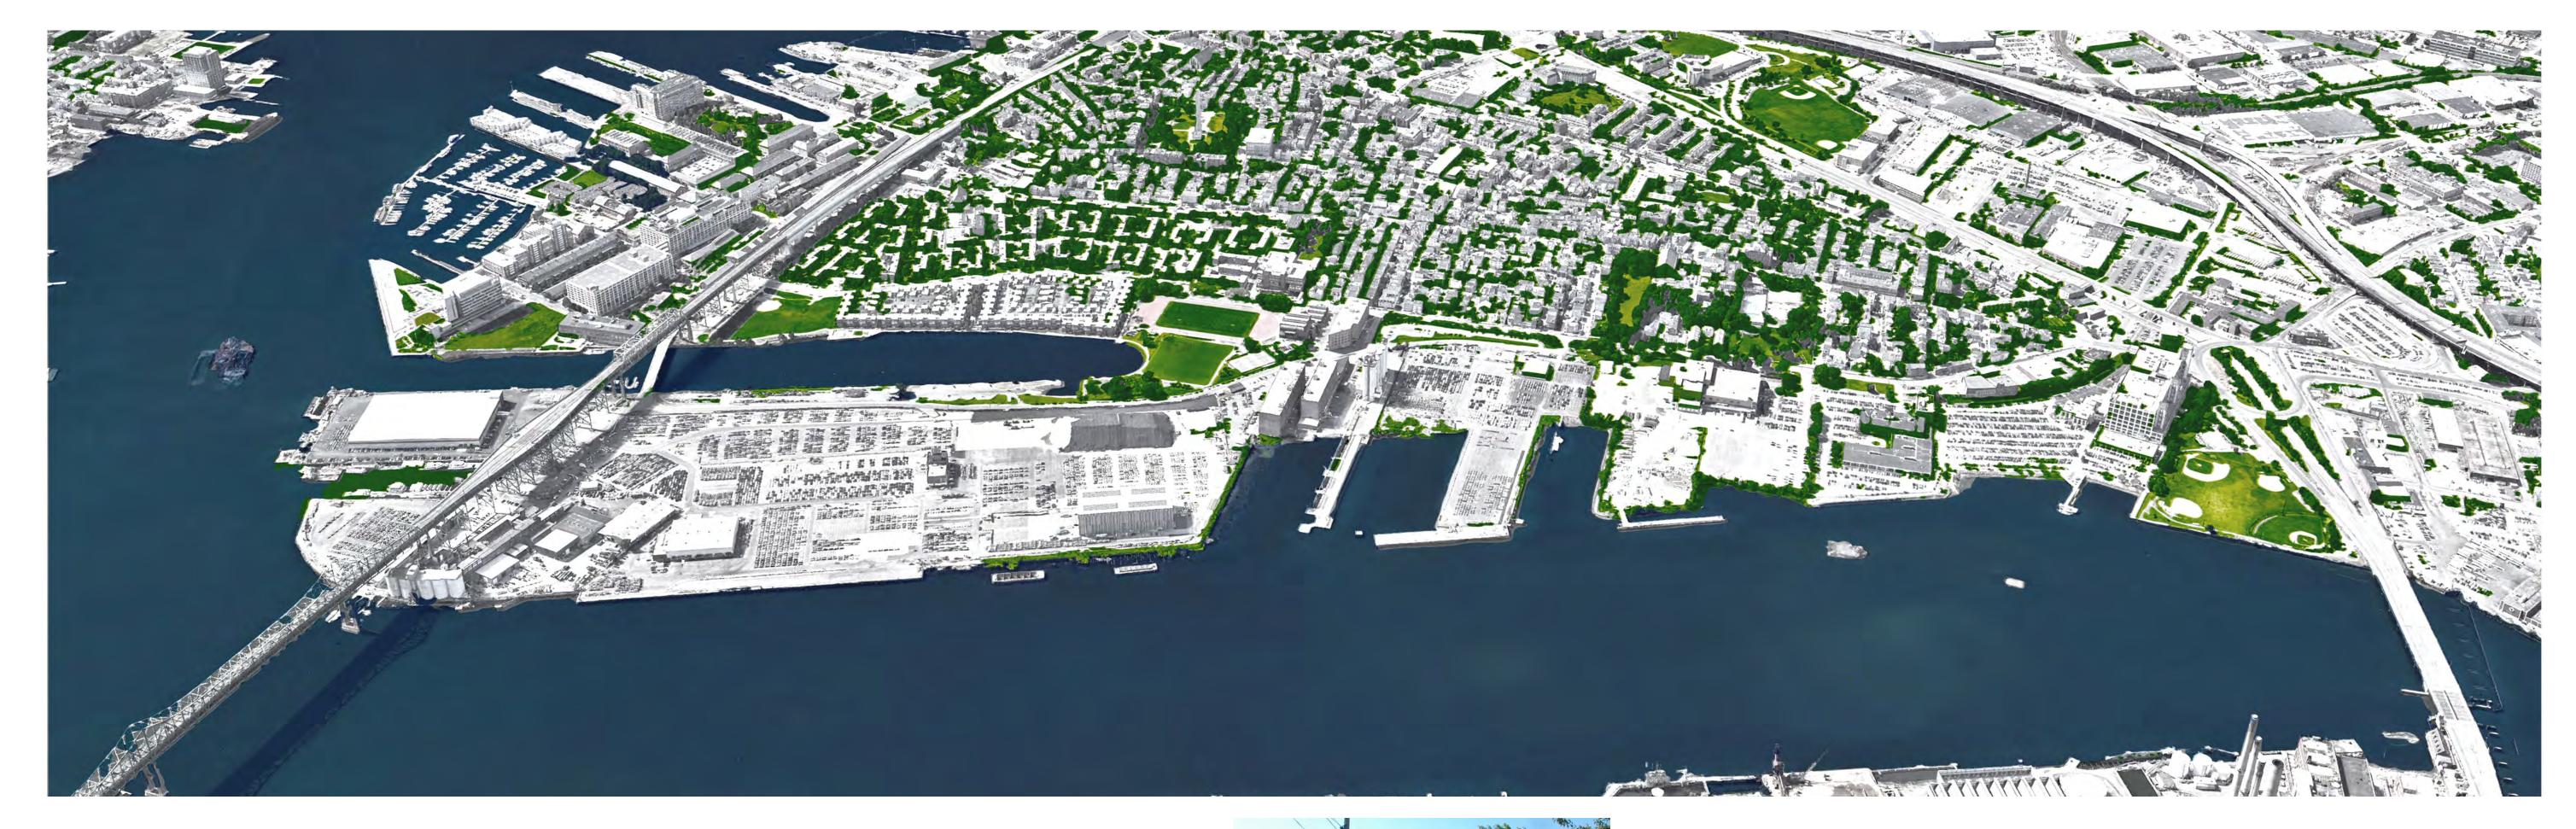

Below are various ways to improve corridors such as Medford Street and Terminal Street. These interventions can connect the existing harborwalk, improve corridors for pedestrians and cyclists, and maintain industrial access.

### **TRANSPORTATION IMPROVEMENTS**

**PEDESTRIAN CROSSING** 

**SEPARATED SHARED TRAIL** 

**BIKE LANE** 

**ON-STREET PARKING** 

### TRAIL AMENITIES

**PLAY SPACE** 

**ACTIVE RECREATION** 

GAMES

**STREET ART** 

**TRANSPORTATION RENTAL** 

**COMMUNITY BULLETIN BOARD** 