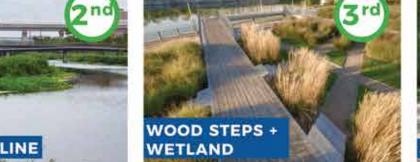

## WHAT INTERVENTIONS DO YOU LOVE?

Much of the community recommended improvements around the Little Mystic Channel. Here is a vision of what these improvements could consist of.

### WHAT DO YOU THINK?

**DOG PARK** 

### **IMPROVED BARRY PLAYGROUND**

**RAIL TO TRAIL** 

**RENOVATED PLAZA** 

**FLOATING WETLAND** 

**FLOATING POOL AND PARK** 

**IMPROVED BOAT LAUNCH** 

LIVING SHORELINE

ROOKIF

Put **four green stickers** beneath the images you love.

STEP 2 Put **two red stickers** beneath the image you dislike.

# 'CONNECTION UNDER RT 99 VIA BOARDWALK'

'ICE-SKATING! THERE'S A LACK OF AVAILABLE "ICE TIME"'

'C-TOWN POST OFFICE IS SEEKING A NEW LOCATION. IT WOULD DRAW THE COMMUNITY TO THIS LOCATION!'

A COMMUNITY MEMBER ADDED 'IMPROVED/NEW SPORTS FIELDS,' WHICH THEN RECEIVED 3 VOTES. IF COUNTED AGAINST OTHER IMPROVEMENTS, IT WOULD PLACE 7TH, BETWEEN DOG PARK AND IMPROVED BARRY PLAYGROUND.