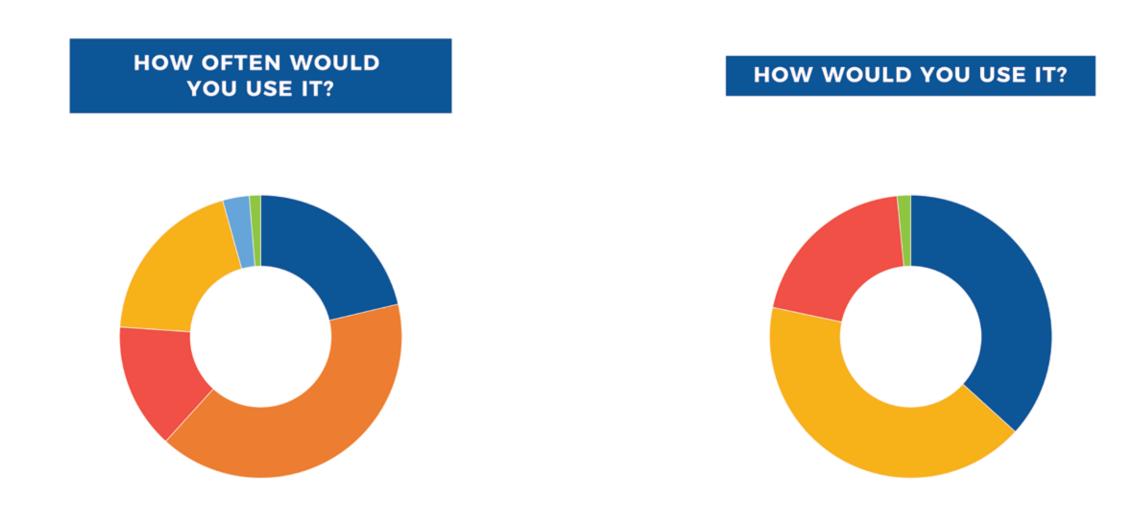

### **NEW SPACES?**

| DAILY   | A FEW TIMES A YEAR | WALK |
|---------|--------------------|------|
| WEEKLY  | I WOULD NOT USE IT | BIKE |
| MONTHLY | OTHER              |      |