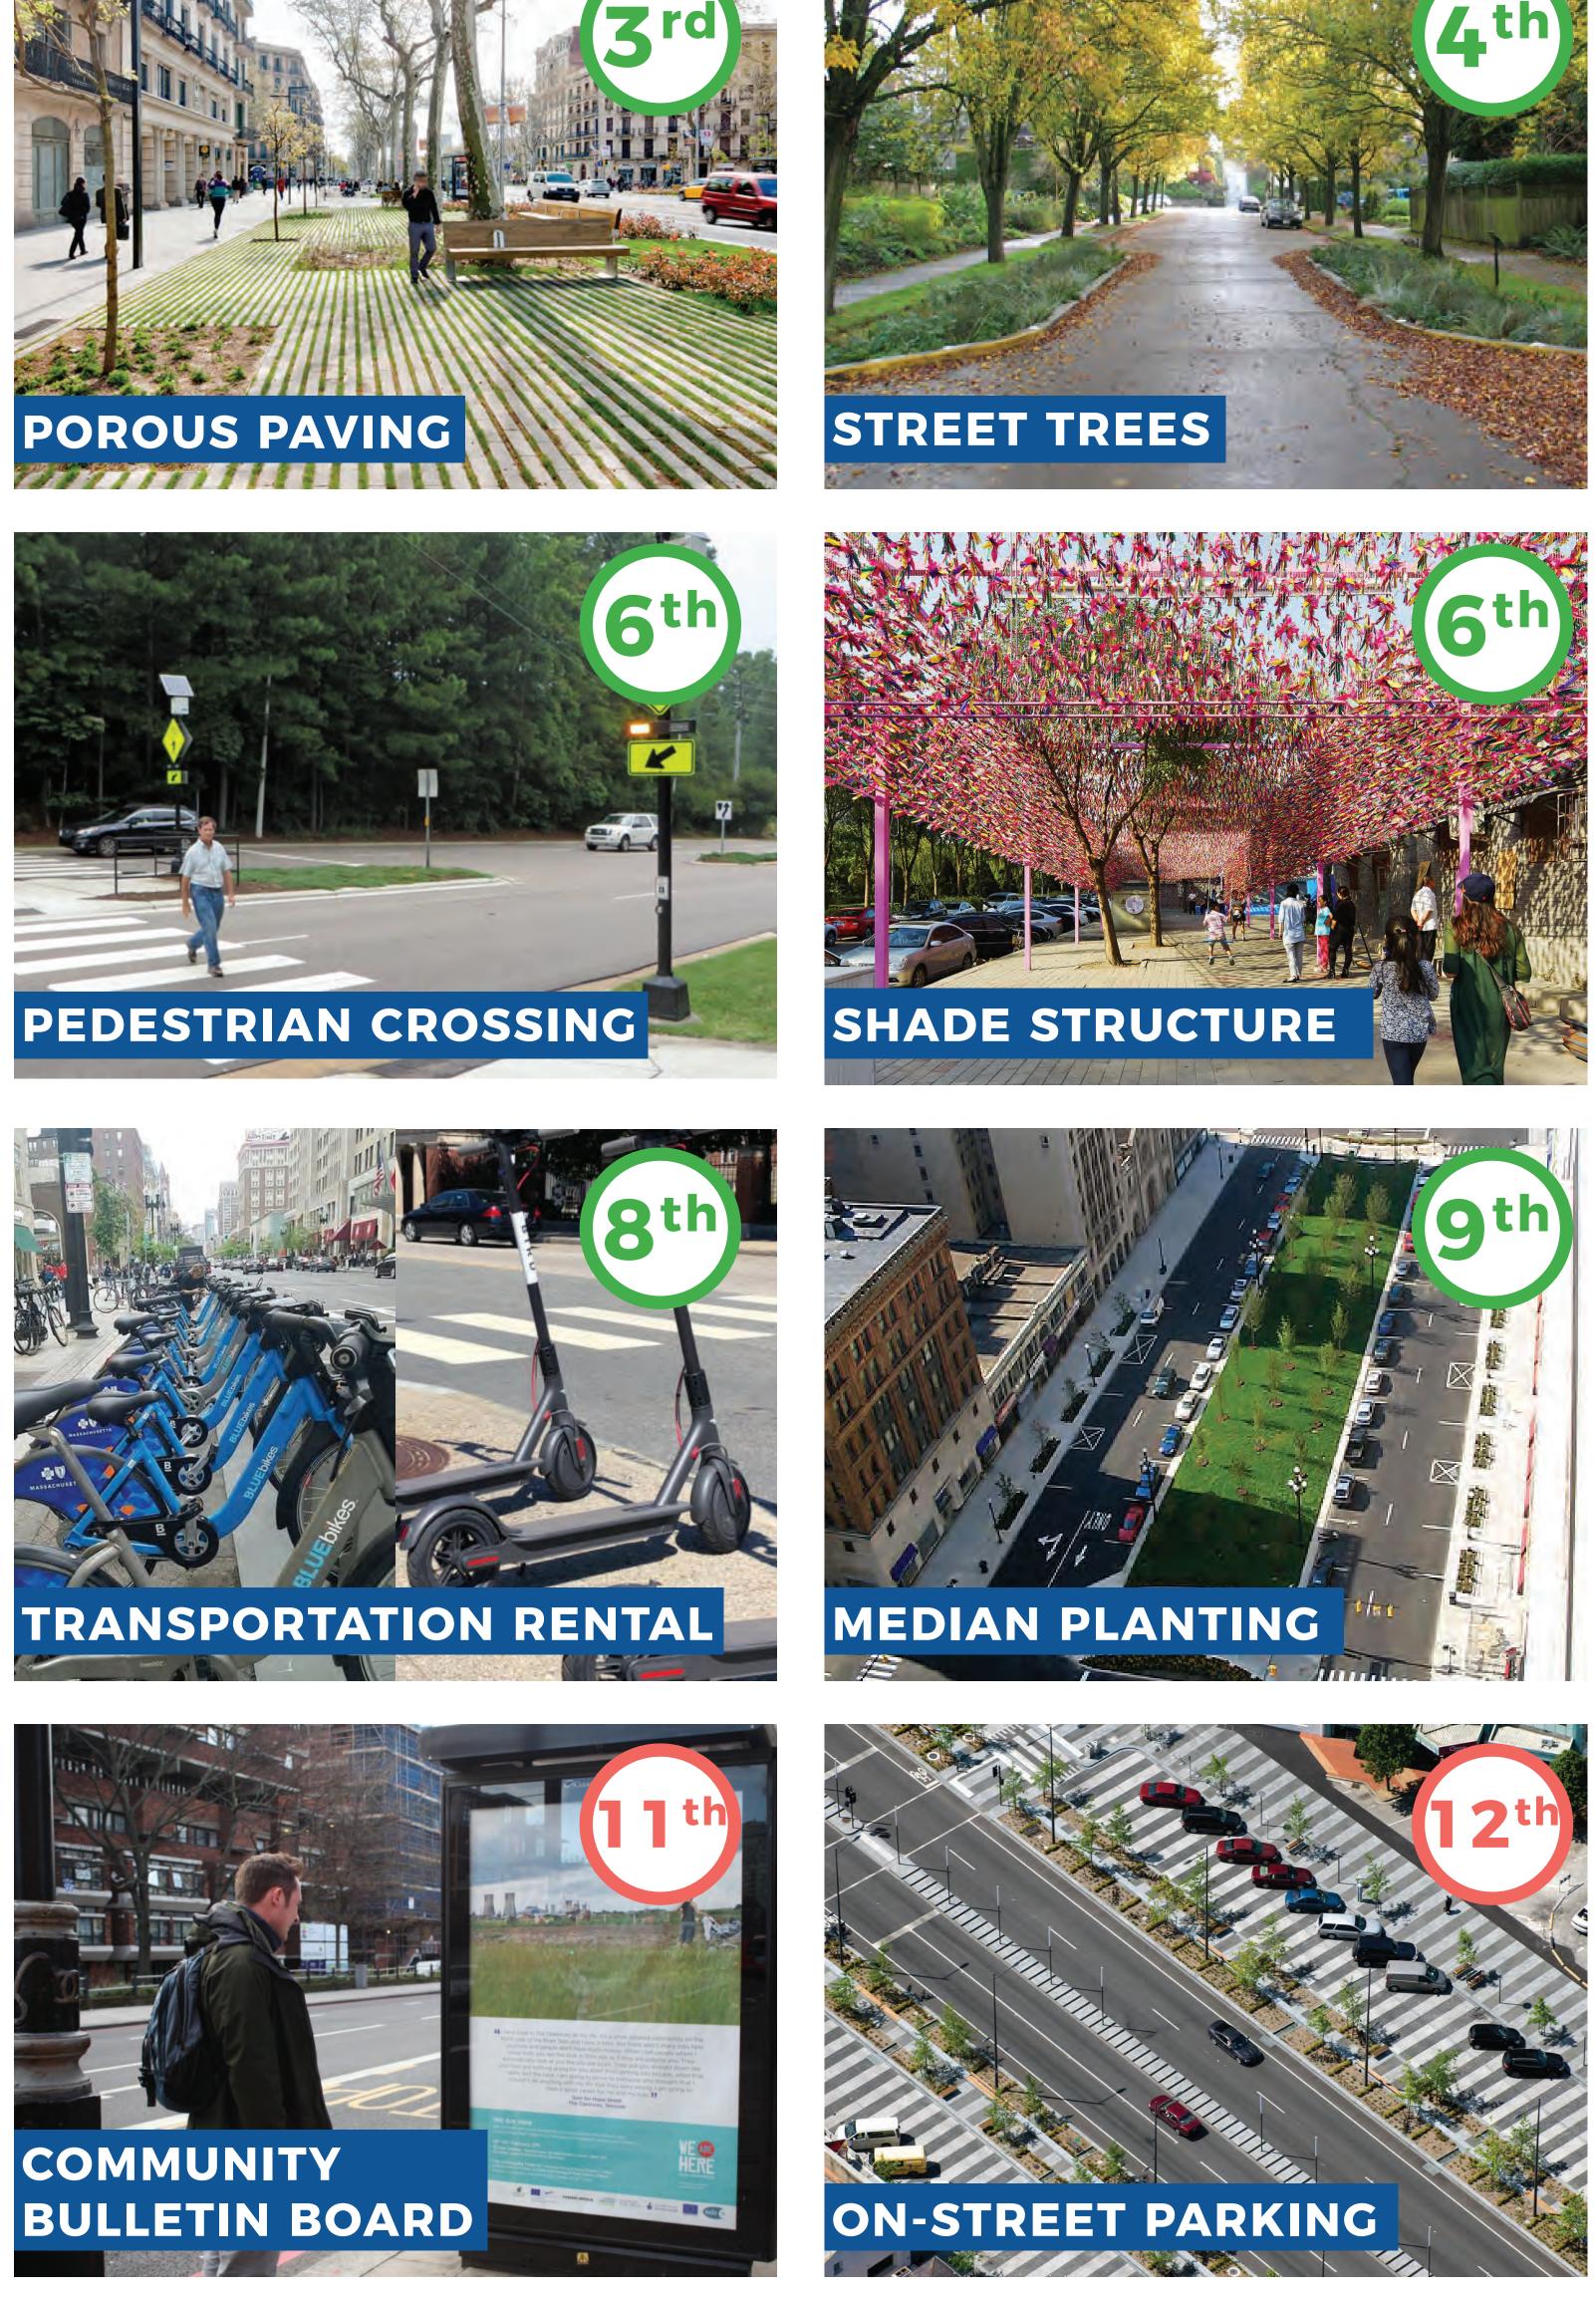

Below are various ways to improve corridors such as Medford Street and Terminal Street. These interventions can connect the existing harborwalk, improve corridors for pedestrians and cyclists, and maintain industrial access.

### **TRANSPORTATION IMPROVEMENTS**

**PEDESTRIAN CROSSING** 

**SEPARATED SHARED TRAIL** 

**BIKE LANE** 

**ON-STREET PARKING** 

### TRAIL AMENITIES

**PLAY SPACE** 

**ACTIVE RECREATION** 

GAMES

**STREET ART** 

**TRANSPORTATION RENTAL** 

**COMMUNITY BULLETIN BOARD** 

### SHADE STRUCTURE

### **STORMWATER MANAGEMENT**

SHARED TRAIL

BIOSWALE

**STREET TREES** 

**MEDIAN PLANTING** 

|  |  |  | _ |  |  |
|--|--|--|---|--|--|
|  |  |  |   |  |  |

| $\bigcirc$ | $) \bigcirc ($ | $\bigcirc$          | $\bigcirc$ | $\bigcirc$       | $) \bigcirc ($ | $\bigcirc$    |               |           | $\bigcirc$ | $)\bigcirc$ | $\bigcirc$ |        | $) \bigcirc$ | $\bigcirc$  | )(        | $) \bigcirc ($ | $\bigcirc$ | $\bigcirc$ | )(     | $\bigcirc$ | $) \bigcirc$     | $\bigcirc \bigcirc$ |  | $) \bigcirc$ | $\bigcirc \bigcirc$ | ) | $) \bigcirc ($ | $\bigcirc$       | $) \bigcirc ($        | $\bigcirc$       | $) \bigcirc ($ | $) \bigcirc ($ |  |
|------------|----------------|---------------------|------------|------------------|----------------|---------------|---------------|-----------|------------|-------------|------------|--------|--------------|-------------|-----------|----------------|------------|------------|--------|------------|------------------|---------------------|--|--------------|---------------------|---|----------------|------------------|-----------------------|------------------|----------------|----------------|--|
| $\bigcirc$ | $) \bigcirc ($ | $\bigcirc$          | $\bigcirc$ | $\bigcirc$       | $) \bigcirc ($ | $\bigcirc$    |               |           | $\bigcirc$ |             | $\bigcirc$ |        | $) \bigcirc$ | $\bigcirc$  |           | $) \bigcirc ($ | $\bigcirc$ | )          |        | $\bigcirc$ | $) \bigcirc$     | $\bigcirc \bigcirc$ |  | $) \bigcirc$ | $\bigcirc \bigcirc$ |   | $) \bigcirc ($ | $\bigcirc$       | $) \bigcirc ($        | $\bigcirc$       | $) \bigcirc ($ |                |  |
| $\square$  | $) \bigcirc ($ | $\bigcirc \bigcirc$ | $\bigcap$  | $\sum_{i=1}^{n}$ | $) \bigcirc ($ | $\overline{}$ | $) \bigcirc $ | $\bigcap$ | $\square$  |             | $\bigcap$  | $\sum$ |              | $\bigcap ($ | $\square$ | $) \bigcirc ($ | $\bigcirc$ |            | $\sum$ | $\bigcap$  | $\Big) \bigcirc$ | $\bigcap$           |  | $) \bigcirc$ | $\bigcap$           |   | $) \bigcirc ($ | $\sum_{i=1}^{n}$ | $) \bigcirc \bigcirc$ | $\Big) \bigcirc$ |                | $) \bigcirc ($ |  |