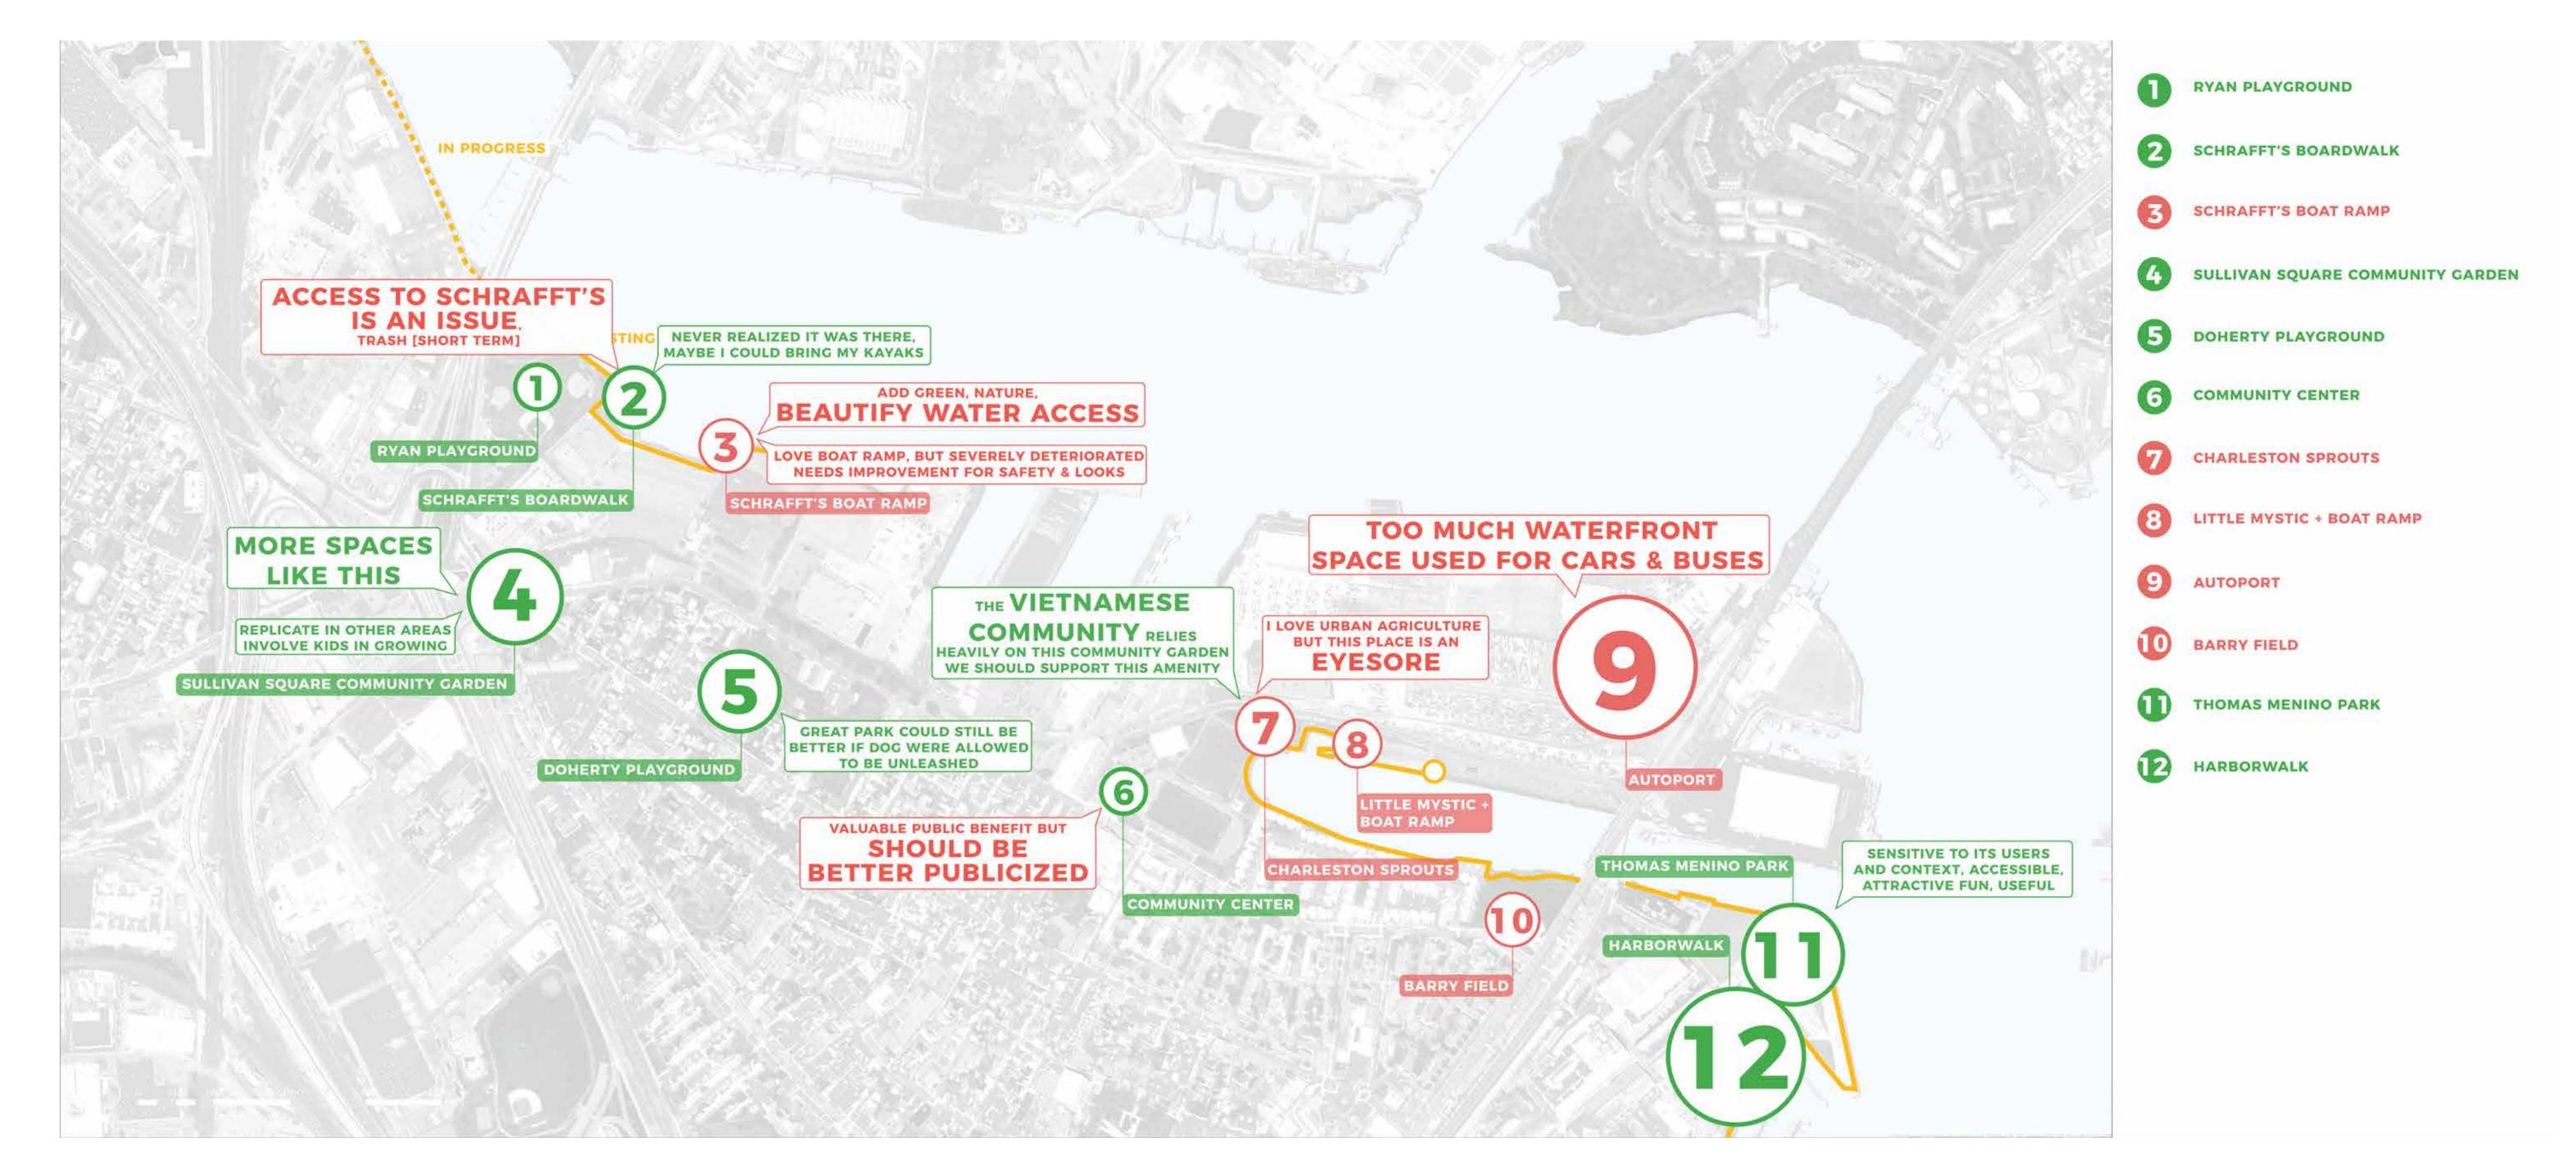

## **PAST ENGAGEMENT**

We've reached out to hundreds of Charlestown residents to find out what people think about the Lower Mystic River waterfront - from favorite neighborhood spots to preferred open space amenities.

## **TRAIL CONNECTOR?**

### IF A TRAIL EXISTED CONNECTING SCHRAFFT'S TO SPAULDING...

SULLIVAN SQ

COMMUNITY GARDEN

HOMAS MENINO PARK

## **EXISTING SPACES?**

RBORWAL

RUN

OTHER

### WHAT DO YOU THINK OF THESE SPACES? WHY?