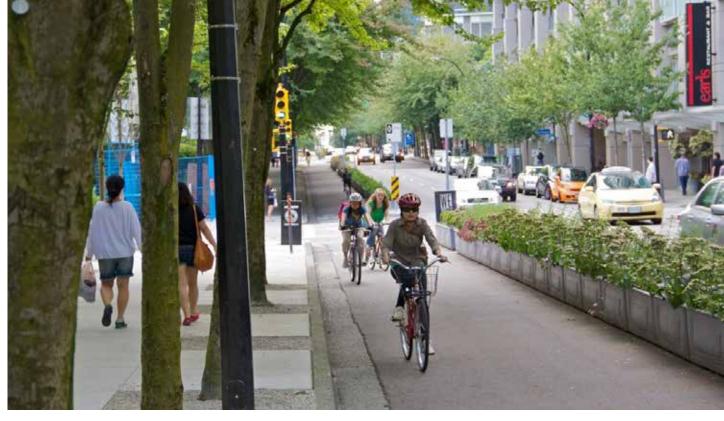

Below are various ways to improve corridors such as Medford Street and Terminal Street. These interventions can connect the existing harborwalk, improve corridors for pedestrians and cyclists, and maintain industrial access.

### **TRANSPORTATION IMPROVEMENTS**

**PEDESTRIAN CROSSING** 

**SEPARATED SHARED TRAIL** 

**BIKE LANE** 

**ON-STREET PARKING** 