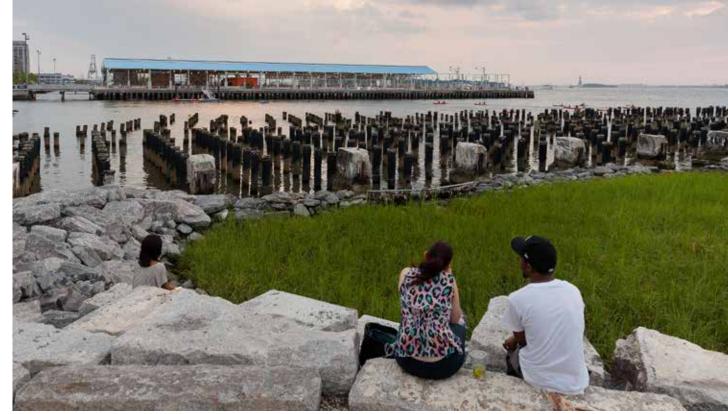

## WHAT INTERVENTIONS DO YOU LOVE?

Much of the community recommended improvements around the Little Mystic Channel. Here is a vision of what these improvements could consist of.

### **IMPROVED BARRY PLAYGROUND**

**RAIL TO TRAIL** 

**RENOVATED PLAZA** 

**FLOATING WETLAND** 

**FLOATING POOL AND PARK** 

**IMPROVED BOAT LAUNCH** 

LIVING SHORELINE

ROOKIF