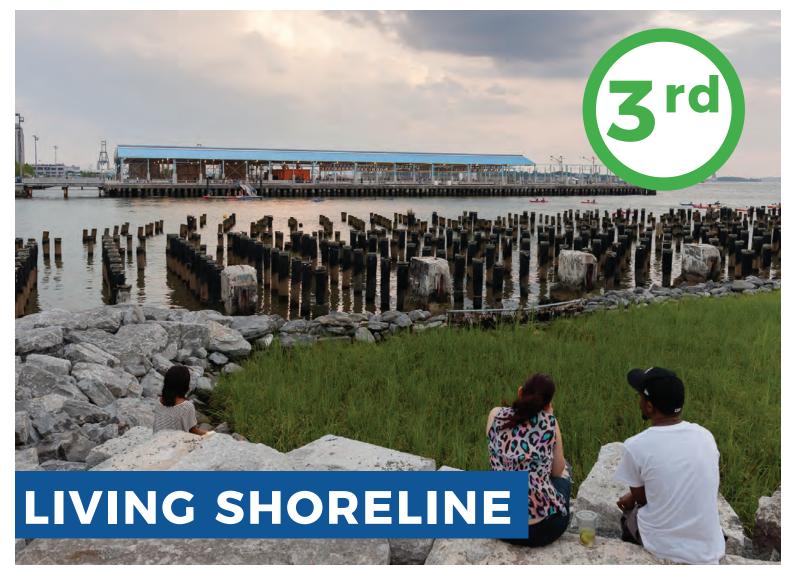

## WHAT INTERVENTIONS DO YOU LOVE?

Much of the community recommended improvements around the Little Mystic Channel. Here is a vision of what these improvements could consist of.

### **IMPROVED BARRY PLAYGROUND**

**RAIL TO TRAIL** 

**RENOVATED PLAZA** 

**FLOATING WETLAND** 

**FLOATING POOL AND PARK** 

**IMPROVED BOAT LAUNCH** 

LIVING SHORELINE

ROOKIF