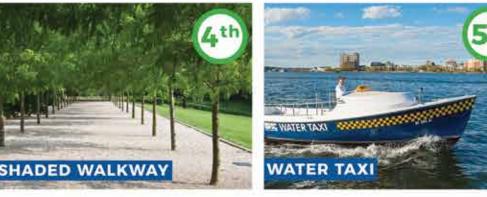

## WHAT INTERVENTIONS DO YOU LOVE?

Much of the community recommended improvements around the Little Mystic Channel. Here is a vision of what these improvements could consist of.

### WHAT DO YOU THINK?

**DOG PARK** 

### **IMPROVED BARRY PLAYGROUND**

**RAIL TO TRAIL** 

**RENOVATED PLAZA** 

**FLOATING WETLAND** 

**FLOATING POOL AND PARK** 

**IMPROVED BOAT LAUNCH** 

LIVING SHORELINE

ROOKIF

Put **four green stickers** beneath the images you love.

STEP 2 Put **two red stickers** beneath the image you dislike.

# 'CONNECTION UNDER RT 99 VIA BOARDWALK'

'ICE-SKATING! THERE'S A LACK OF AVAILABLE "ICE TIME"'

'C-TOWN POST OFFICE IS SEEKING A NEW LOCATION. IT WOULD DRAW THE COMMUNITY TO THIS LOCATION!'

A COMMUNITY MEMBER ADDED 'IMPROVED/NEW SPORTS FIELDS,' WHICH THEN RECEIVED 3 VOTES. IF COUNTED AGAINST OTHER IMPROVEMENTS, IT WOULD PLACE 7TH, BETWEEN DOG PARK AND IMPROVED BARRY PLAYGROUND.