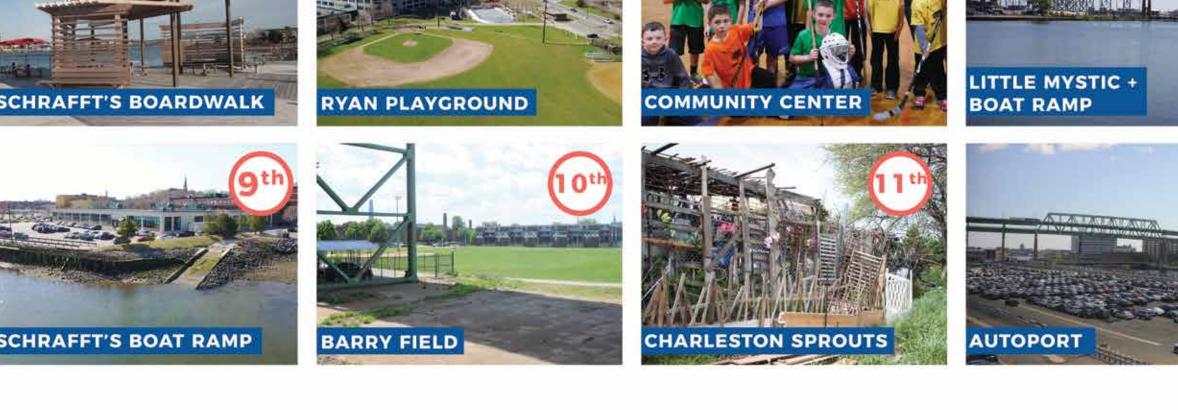

# 'CONNECTION UNDER RT 99 VIA BOARDWALK'

'ICE-SKATING! THERE'S A LACK OF AVAILABLE "ICE TIME"'

'C-TOWN POST OFFICE IS SEEKING A NEW LOCATION. IT WOULD DRAW THE COMMUNITY TO THIS LOCATION!'

A COMMUNITY MEMBER ADDED 'IMPROVED/NEW SPORTS FIELDS,' WHICH THEN RECEIVED 3 VOTES. IF COUNTED AGAINST OTHER IMPROVEMENTS, IT WOULD PLACE 7TH, BETWEEN DOG PARK AND IMPROVED BARRY PLAYGROUND.