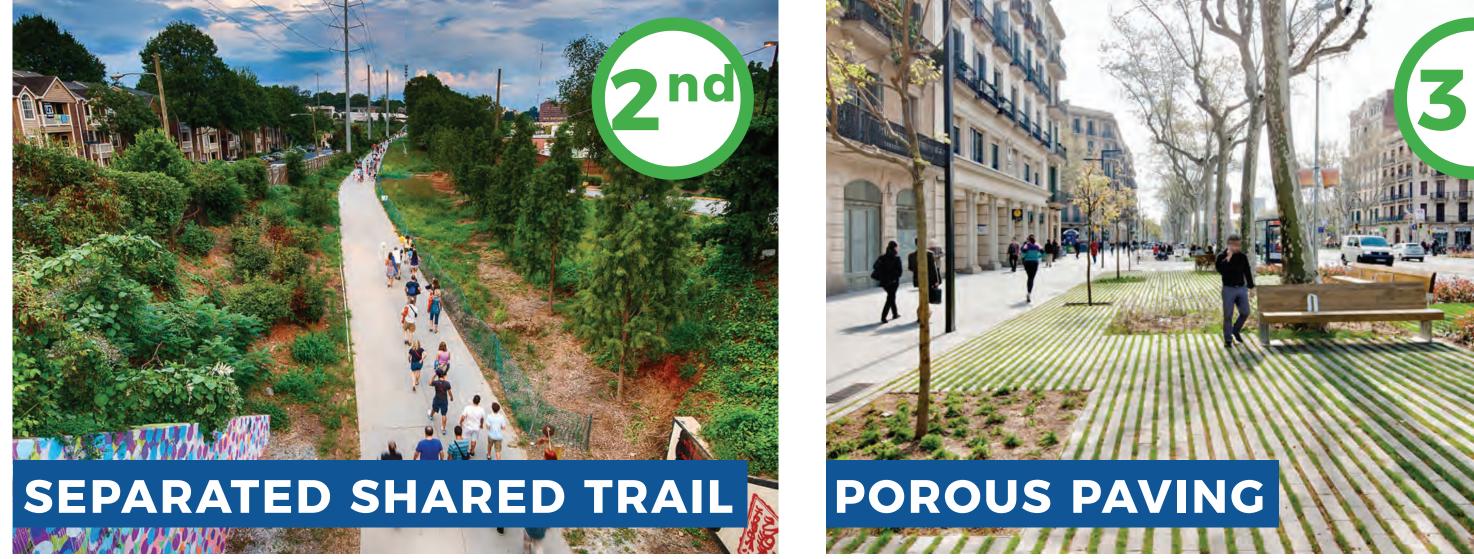

Below are various ways to improve corridors such as Medford Street and Terminal Street. These interventions can connect the existing harborwalk, improve corridors for pedestrians and cyclists, and maintain industrial access.

### **TRANSPORTATION IMPROVEMENTS**

**PEDESTRIAN CROSSING** 

**SEPARATED SHARED TRAIL** 

**BIKE LANE** 

**ON-STREET PARKING** 