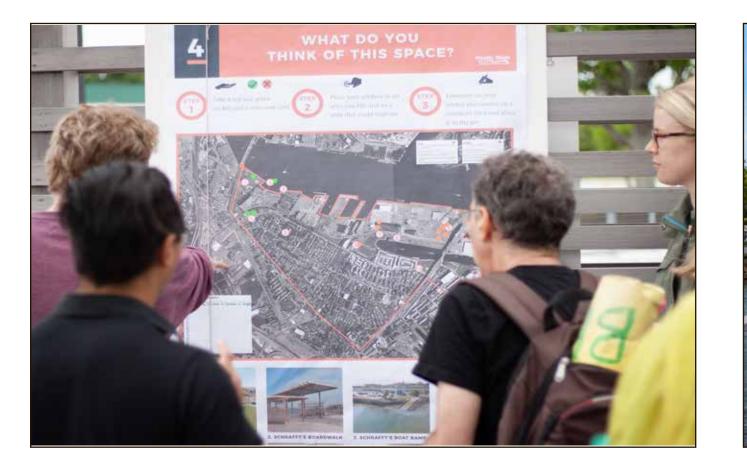

### WHAT DO YOU THINK OF THESE SPACES? WHY?

Put **four green stickers** beneath the images you love.

STEP 2 Put **two red stickers** beneath the image you dislike.