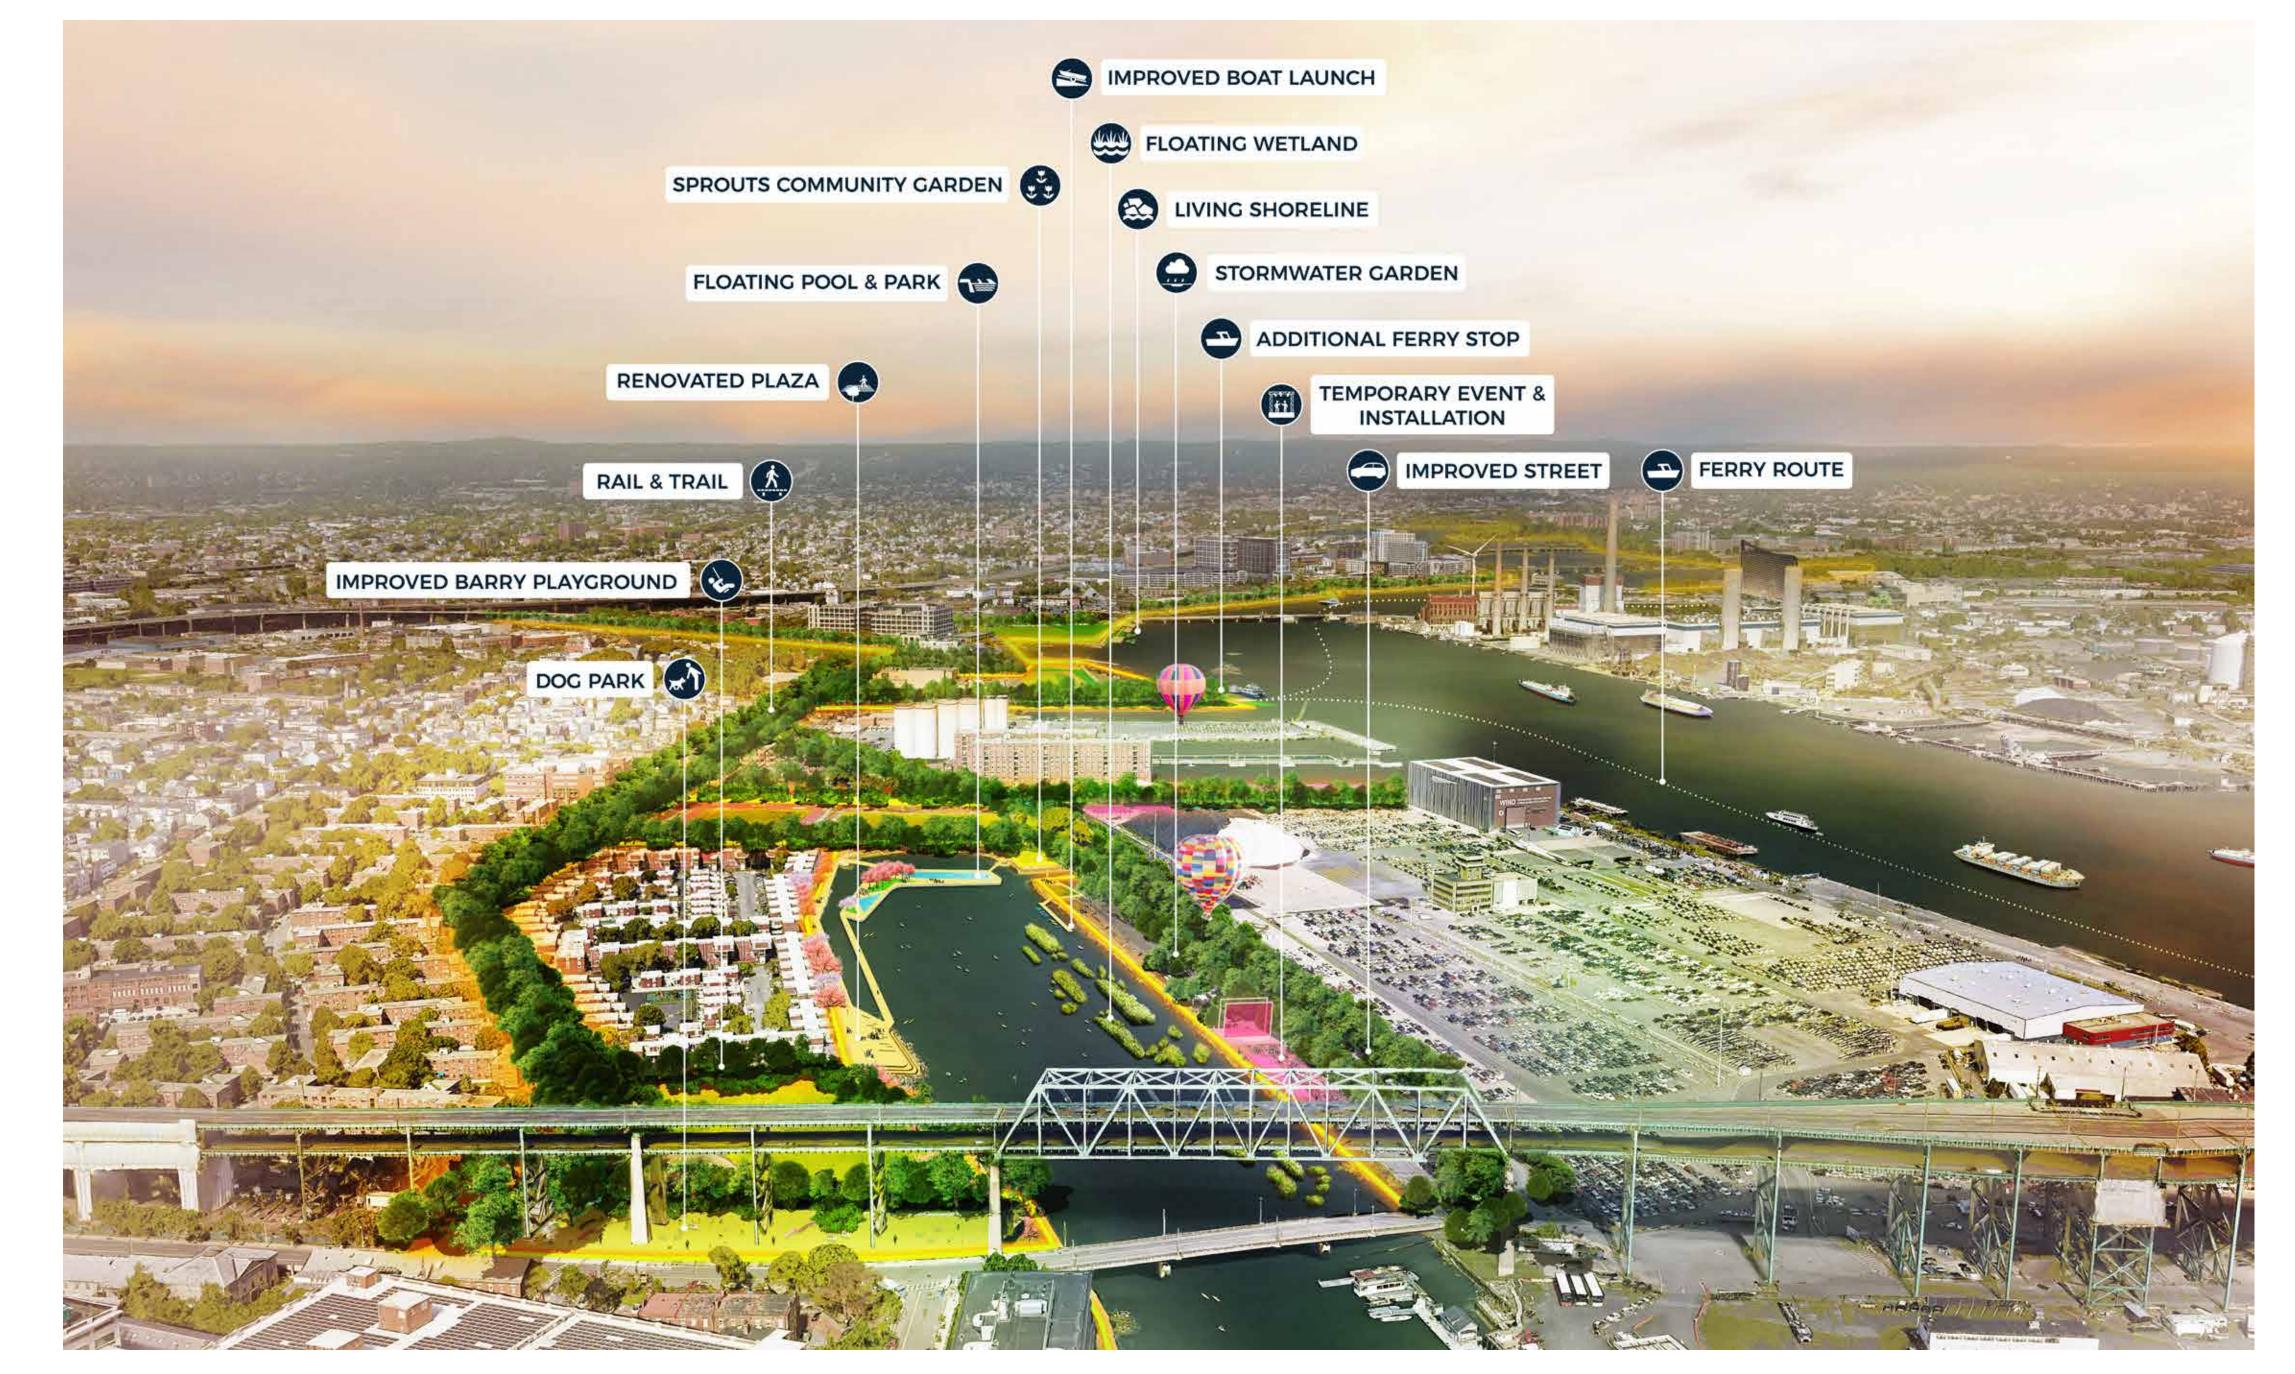

## WHAT INTERVENTIONS DO YOU LOVE?

Much of the community recommended improvements around the Little Mystic Channel. Here is a vision of what these improvements could consist of.

### WHAT DO YOU THINK?

**DOG PARK** 

### **IMPROVED BARRY PLAYGROUND**

**RAIL TO TRAIL** 

**RENOVATED PLAZA** 

**FLOATING WETLAND** 

**FLOATING POOL AND PARK** 

**IMPROVED BOAT LAUNCH** 

LIVING SHORELINE

ROOKIF

**TEMPORARY EVENT + INSTALLATION** 

**IMPROVED STREET** 

**STORMWATER GARDEN** 

|                                      |                                        | DOOOOOOOOOOOOOOOOOOOOOOOOO  |
|--------------------------------------|----------------------------------------|-----------------------------|
| 000000000000000000000000000000000000 | ) 000000000000000000000000000000000000 | DOOOOOOOOOOOOOOOOOOOOOOOOO  |
|                                      |                                        | DOOOOOOOOOOOOOOOOOOOOOOOOOO |