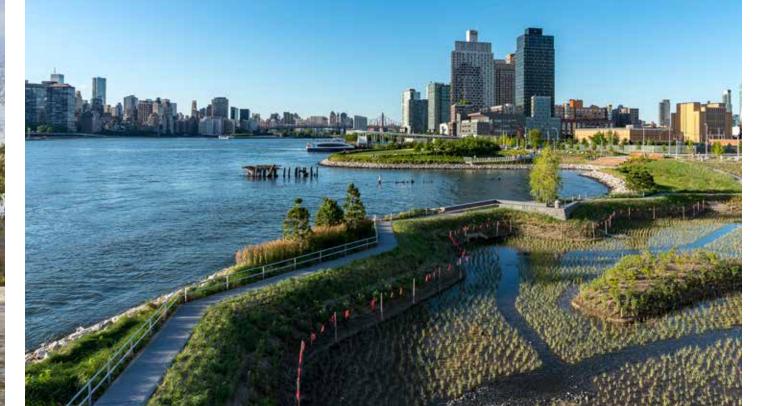

## WHAT INTERVENTIONS DO YOU LOVE?

Much of the community recommended improvements around the Little Mystic Channel. Here is a vision of what these improvements could consist of.

### **IMPROVED BARRY PLAYGROUND**

**RAIL TO TRAIL** 

**RENOVATED PLAZA** 

**FLOATING WETLAND** 

**FLOATING POOL AND PARK** 

**IMPROVED BOAT LAUNCH** 

LIVING SHORELINE

ROOKIF