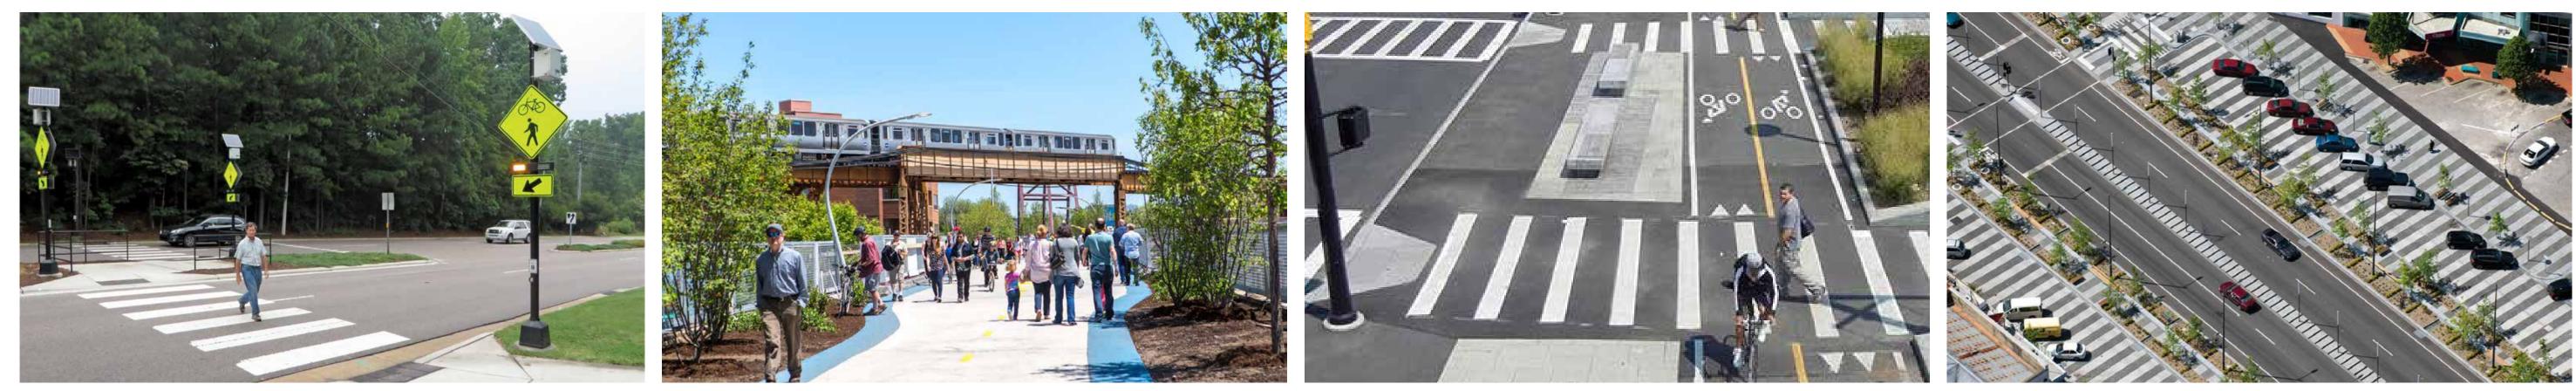

Below are various ways to improve corridors such as Medford Street and Terminal Street. These interventions can connect the existing harborwalk, improve corridors for pedestrians and cyclists, and maintain industrial access.

### **TRANSPORTATION IMPROVEMENTS**

**PEDESTRIAN CROSSING** 

**SEPARATED SHARED TRAIL** 

**BIKE LANE** 

**ON-STREET PARKING** 