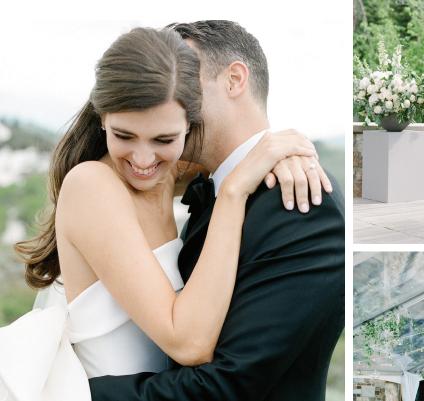

## PICTURE THIS

Ana and James kicked off their destination celebration by treating guests to welcome bags full of personalized wedding swag, including a jar of Ana's favorite Brazilian cake. (Ana's family is originally from Rio de Janeiro.) The entire event was perfectly pulled off by the Michelle Leo Events team. The wow-worthy florals included a greenery-strewn tent and sprawling stems at the ceremony. Oh, and that bow on Ana's gown? Let's give it a bow. "My wedding gown was the total opposite of what I thought I wanted," Ana says. "But I kept coming back to it, and the bow sold me. The dress is timeless from the front — something I could love 30 years from now. But I absolutely loved the drama of the bow from the back."

## WANDER WITH ME

ANA GUIMARAES + JAMES TEDORI

June 15, 2019 | PHOTOGRAPHY Heather Nan Photography

Ana Guimaraes and James Tedori have a world-class romance. After meeting at business school on the East Coast, their friendship turned to love. They got engaged in Iceland, and then said "I do" surrounded by the green goodness of Utah's mountains.