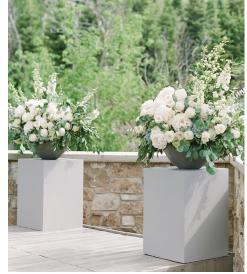

## PICTURE THIS

Ana and James kicked off their destination celebration by treating guests to welcome bags full of personalized wedding swag, including a jar of Ana's favorite Brazilian cake. (Ana's family is originally from Rio de Janeiro.) The entire event was perfectly pulled off by the Michelle Leo Events team. The wow-worthy florals included a greenery-strewn tent and sprawling stems at the ceremony. Oh, and that bow on Ana's gown? Let's give it a bow. "My wedding gown was the total opposite of what I thought I wanted," Ana says. "But I kept coming back to it, and the bow sold me. The dress is timeless from the front — something I could love 30 years from now. But I absolutely loved the drama of the bow from the back."