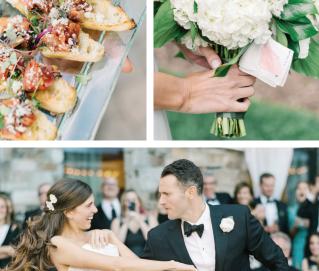

Her inviting invitation — complete with incredible mountain illustrations - brought together guests from their home states of California and New York. Ana also tucked the pink handkerchief of her late grandmother into her bouquet to keep her memory close. It was a family-centered celebration, bursting with joy, dancing and heartfelt