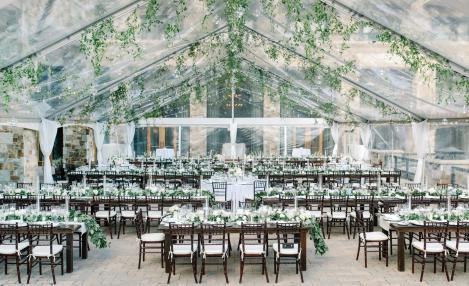

## PICTURE THIS

Ana and James kicked off their destination celebration by treating guests to welcome bags full of personalized wedding swag, including a jar of Ana's favorite Brazilian cake. (Ana's family is originally from Rio de Janeiro.) The entire event was perfectly pulled off by the Michelle Leo Events team. The wow-worthy florals included a greenery-strewn tent and sprawling stems at the ceremony. Oh, and that bow on Ana's gown? Let's give it a bow. "My wedding gown was the total opposite of what I thought I wanted," Ana says. "But I kept coming back to it, and the bow sold me. The dress is timeless from the front — something I could love 30 years from now. But I absolutely loved the drama of the bow from the back."