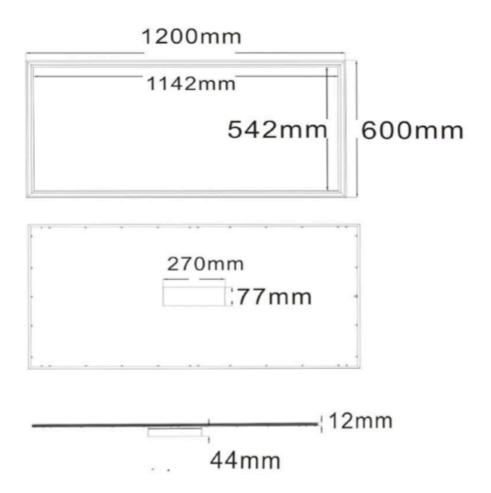

## ECO-ZYP7-40W 40W @ 130L/W

| TECHNICAL SPECIFICATION    |                           |
|----------------------------|---------------------------|
| Rated Power                | 40W                       |
| Input Voltage              | 90-277VAC / 50-60Hz       |
| Certificate                | DLC UL, cUL, / CE ROHS    |
| PF                         | >0.9                      |
| Power Efficiency           | >92%                      |
| Beam Angle                 | 120°                      |
| Light Source/Count         | Cree High Power LED       |
| Lamp Base                  | E40 / E39 / E27 / E26     |
| LED Luminous Efficiency    | >130 lm/w                 |
| Luminous Flux              | 5200 lm ±10%              |
| Color Temperature Standard | CW: 4,000∼5,500 K         |
| Color Rendering Index(CRI) | Ra>81                     |
| LED Emitter Life           | 50,000 hours              |
| Warranty                   | 10 Years                  |
| Operating Temperature      | —20 ~ 50°C                |
| The Dimensions             | 600*1200*56mm / 24x48inch |
|                            | 12mm Panel Height         |
| INSTALLATION               |                           |