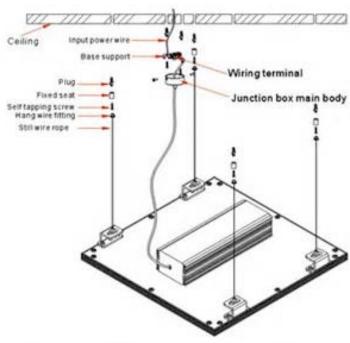

| >92%                      |
| Beam Angle                 | 120°                      |
| Light Source/Count         | Cree High Power LED       |
| Lamp Base                  | E40 / E39 / E27 / E26     |
| LED Luminous Efficiency    | >130 lm/w                 |
| Luminous Flux              | 5200 lm ±10%              |
| Color Temperature Standard | CW: 4,000∼5,500 K         |
| Color Rendering Index(CRI) | Ra>81                     |
| LED Emitter Life           | 50,000 hours              |
| Warranty                   | 10 Years                  |
| Operating Temperature      | —20 ~ 50°C                |
| The Dimensions             | 600*1200*56mm / 24x48inch |
|                            | 12mm Panel Height         |
| INSTALLATION               |                           |













# Assembly drawing



#### Note:

- Do not take the LED lamp apart
- The LED lamp must work under the right voltage according to the
- Application in enclosed fixtures may speed up lumen depreciation and shorten lamp life