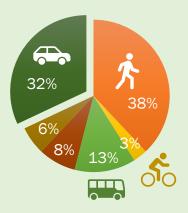

## Ithaca, NY Quick Facts

Population -30,014Area -5.4 sq mi (14 km<sup>2</sup>)

Commute-to-Work

Given the small once of the city (0.20 sq. mil), residents primarily make about trips and this is infected in the mode share to excit 40% make 8 to port, while 20% does above. This took public transit, The capabodic and 2% beighed (66.2001-001), for the communities to should. (7% of Coreal) statement, The capabodic and 2% beighted (6.0001) with its bryoking cursteers are low, beyoting in primarily used for non-work or school trips within downstrout and therefore piece on East Hell. Associated, when we are more people to bryoking one the years as each bits Winstroutine to completed and more people become aware of brigging as a comment mode of francepointation, those was available for one by the League of American Stryckists (Boyle) for the Michael Comment and the comment of th