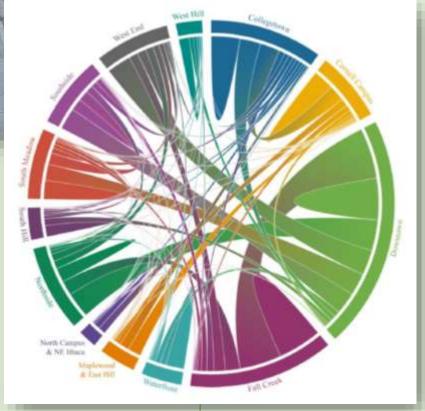

Given the small once of the city (0.20 sq. mil), residents primarily make about trips and this is infected in the mode share to excit 40% make 8 to port, while 20% does above. This took public transit, The capabodic and 2% beighed (66.2001-001), for the communities to should. (7% of Coreal) statement, The capabodic and 2% beighted (6.0001) with its bryoking cursteers are low, beyoting in primarily used for non-work or school trips within downstrout and therefore piece on East Hell. Associated, when we are more people to bryoking one the years as each bits Winstroutine to completed and more people become aware of brigging as a comment mode of francepointation, those was available for one by the League of American Stryckists (Boyle) for the Michael Comment and the comment of th