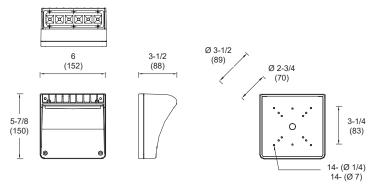

#### MOUNTING:

· Wall mount.

# **LMW**

TYPE II

\* All dimensions are in inches (millimeters).