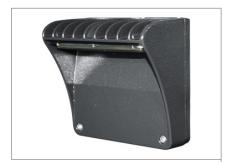

#### **APPLICATION**

Die cast aluminum housing with a durable powder coat finish, the LED mini wall pack offers long term resistance to harsh weather conditions. Ideal for general exterior such as walkways, landscaping, building lighting, doorway, pathways and parking areas, residential areas, and balcony.

#### **FEATURES:**

- High pressure die-cast aluminum housing.
- Without any hazardous material in fixture.
- Surface electrostatic treatment with generous appearance provides shock & corrosion resistance.
- Replace up to 35W pulse start Metal Halide lamp.