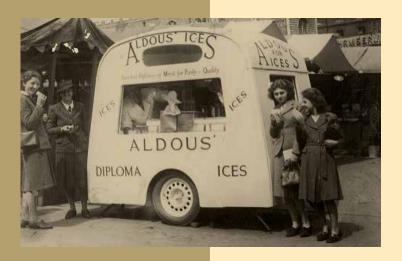

Available 4.5L Catering Tubs
\* Available in 500ml Tubs

Aldous Traditional is produced using the same batch method as it was in 1921.

It's Ice Cream as your Grandma remembers it.

Recognised throughout East Anglia Aldous traditional Ice Creams have been sold on Norwich Open Air Market since the 1930s. Each Saturday up to 3000 ice creams mostly Vanilla and Strawberry were sold.