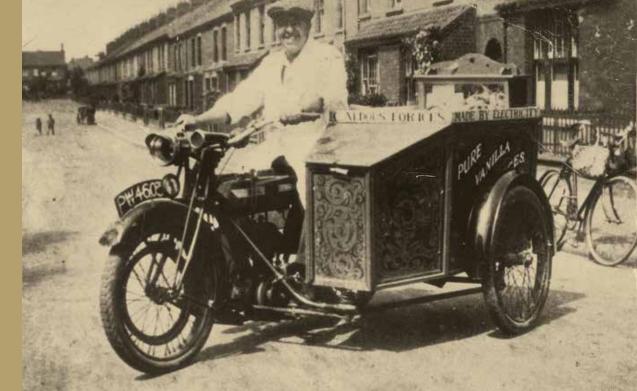

We are proud that it's won over 120 Awards including 28 Gold's at The Great Taste Awards.

We're delighted to announce that our Marscapone & Fig received 2 stars at the 2016 awards.

Christmas Aldous on his motor cycle and side car with his proud claim nade by electricity'