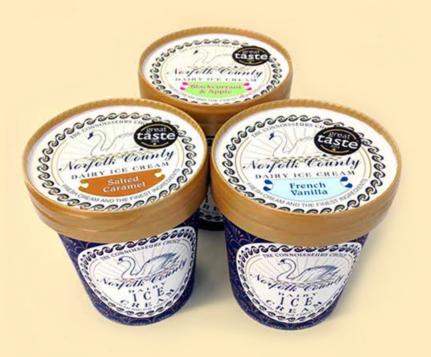

We've been making ice cream in Norwich since 1921 and now supply many local retail and catering outlets in East Anglia and London.

Our Norfolk County Gold Award winning Fresh Cream Ice Cream is made in the traditional batch method using fresh cream, egg yolks, sugar and an array of delicious flavours.

#### **FLAVOURS**

French Vanilla\* Double Strawberry\* Belgian Chocolate\* New York Coffee\* **Chocolate Choc Chip** Crema Pistachio\* Almond Toffee Crunch\* Jamaican Rum and Raisin\* Rich Butterscotch\* Coconut and Cream\* Mint Choc Chip Mango Alphonse\* Chocolate Orange

Passion Fruit Vanilla and Black Cherry Raspberries and Cream\* Fruits of the Forest Stem Ginger Blueberries and Cream Blackcurrant & Apple Salted Caramel\* Marscapone & Fig Vanilla & Pecan Crunch Cinammon Zabaglione Spiced Orange & Cranberry

Available in 4LT and 4.5L Catering Tubs 500ml Tubs

<sup>\*</sup> Available in 130ml Individual Tubs