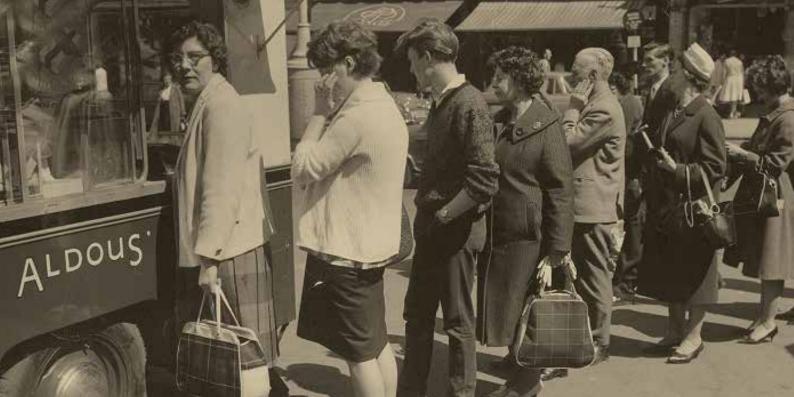

Available 4.5L Catering Tubs
\* Available in 500ml Tubs

Aldous Traditional is produced using the same batch method as it was in 1921.

It's Ice Cream as your Grandma remembers it.

Recognised throughout East Anglia Aldous traditional Ice Creams have been sold on Norwich Open Air Market since the 1930s. Each Saturday up to 3000 ice creams mostly Vanilla and Strawberry were sold.