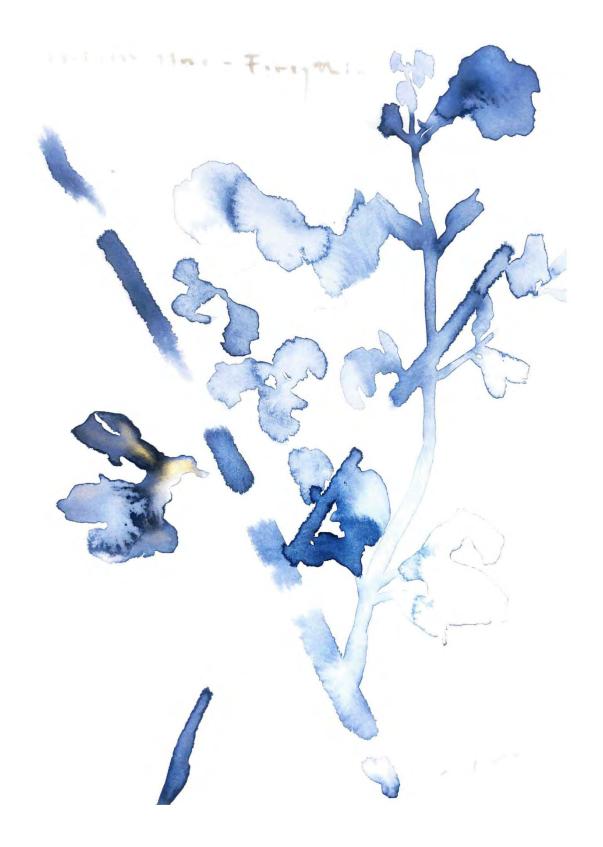

-Makoto Fujimura

Mercy's Garden\_1 Artwork Size: 6H x 6W in. Framed Size: 13H x 13W in. PRIVATE COLLECTION

Mercy's Garden\_2 Artwork Size: 6H x 6W in. Framed Size: 13H x 13W in. Framed Price: \$3,000