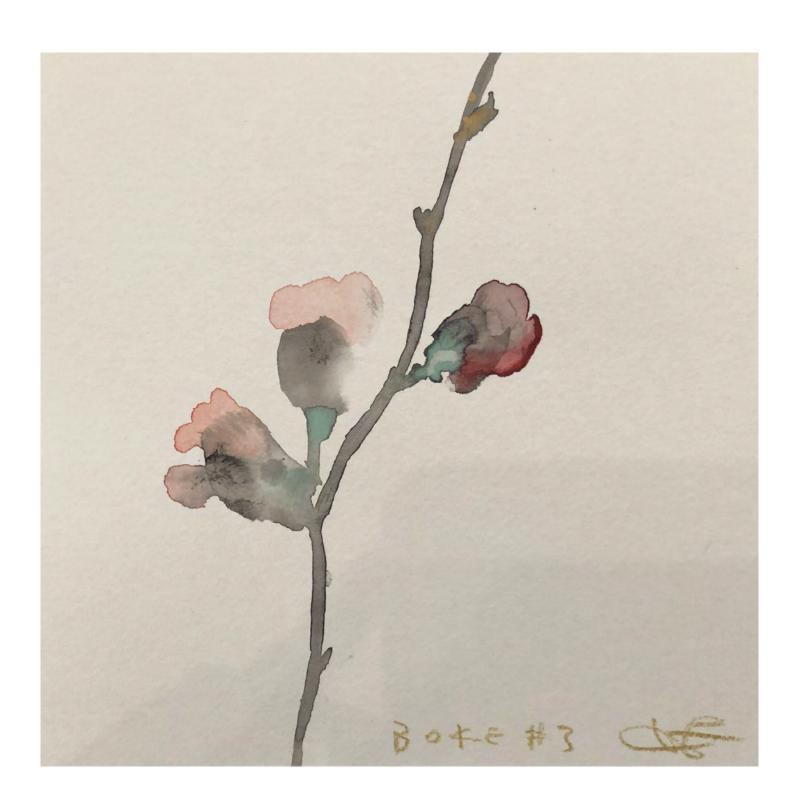

-Makoto Fujimura

Mercy's Garden\_1 Artwork Size: 6H x 6W in. Framed Size: 13H x 13W in. PRIVATE COLLECTION

Mercy's Garden\_2 Artwork Size: 6H x 6W in. Framed Size: 13H x 13W in. Framed Price: \$3,000