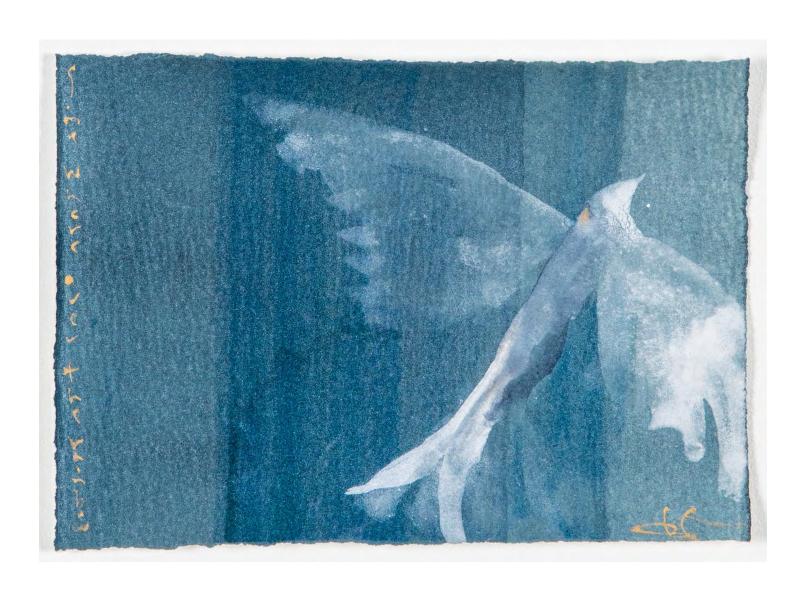

I once came into the studio, and I noticed that now hummingbirds, who used to just come and go after feeding on the nectar I provided, now would stay, with several of them dashing about in and out of the new garden. When I told Mercy this, she said, "did you know that hummingbirds can see colors that we can't? The reason they are staying in the garden is because the plants are exuding colors."

What colors do we not see? How do we capture that mystery of creation? How does touching the soil result in us "knowing" the earth, and ourselves better?

These are questions I ponder as I paint "Mercy's Garden" series.