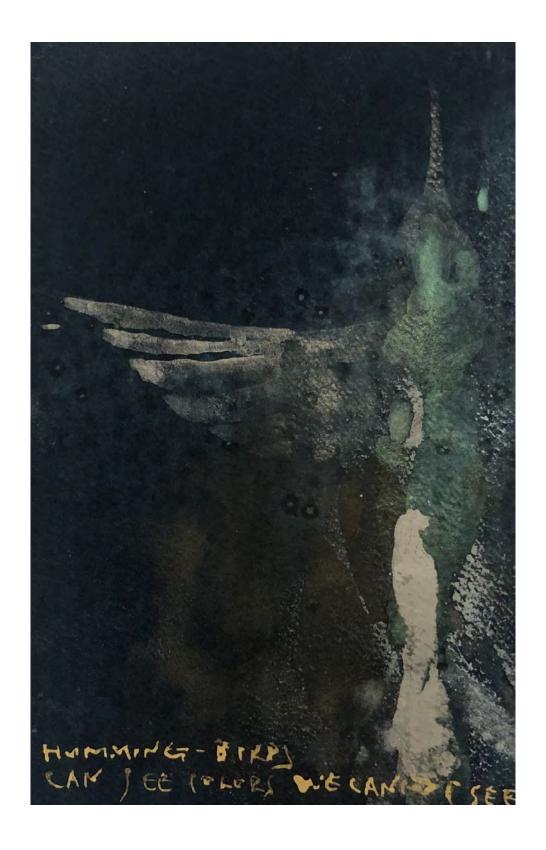

I once came into the studio, and I noticed that now hummingbirds, who used to just come and go after feeding on the nectar I provided, now would stay, with several of them dashing about in and out of the new garden. When I told Mercy this, she said, "did you know that hummingbirds can see colors that we can't? The reason they are staying in the garden is because the plants are exuding colors."

What colors do we not see? How do we capture that mystery of creation? How does touching the soil result in us "knowing" the earth, and ourselves better?

These are questions I ponder as I paint "Mercy's Garden" series.