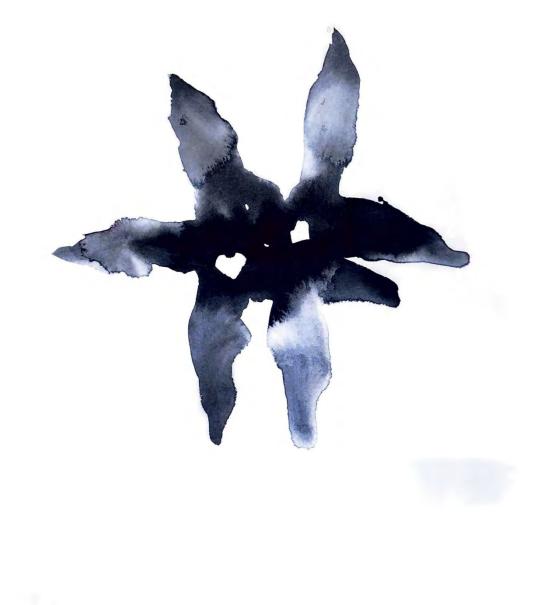

-Makoto Fujimura

Mercy's Garden\_1 Artwork Size: 6H x 6W in. Framed Size: 13H x 13W in. PRIVATE COLLECTION

Mercy's Garden\_2 Artwork Size: 6H x 6W in. Framed Size: 13H x 13W in. Framed Price: \$3,000