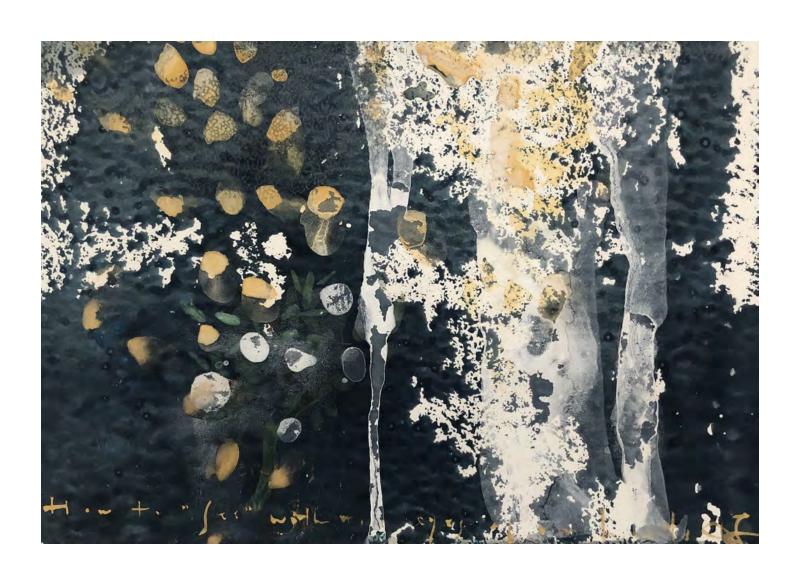

## **MERCY'S GARDEN 2019**

These series of watercolors were started in my Pasadena Studio where I run a Fellow's program at Brehm|Fujimura Studio. One of the students, Mercy, became involved in one of the capstone projects for creative expressions, but she did not have a particular expression in the arts. One of my colleagues at the center found out that she is an avid gardener, and suggested that she does her capstone thesis with a garden as her creative expression.

There is a patch of untended ground in front of the studio, and I suggested that she use the ground as a way to develop her thesis. Within months, the "wasteland" of space turned into an oasis of growth and rejuvenation.

I once came into the studio, and I noticed that now hummingbirds, who used to just come and go after feeding on the nectar I provided, now would stay, with several of them dashing about in and out of the new garden. When I told Mercy this, she said, "did you know that hummingbirds can see colors that we can't? The reason they are staying in the garden is because the plants are exuding colors."

What colors do we not see? How do we capture that mystery of creation? How does touching the soil result in us "knowing" the earth, and ourselves better?

These are questions I ponder as I paint "Mercy's Garden" series.

-Makoto Fujimura

Mercy's Garden\_1 Artwork Size: 6H x 6W in. Framed Size: 13H x 13W in. PRIVATE COLLECTION

Mercy's Garden\_2 Artwork Size: 6H x 6W in. Framed Size: 13H x 13W in. Framed Price: \$3,000