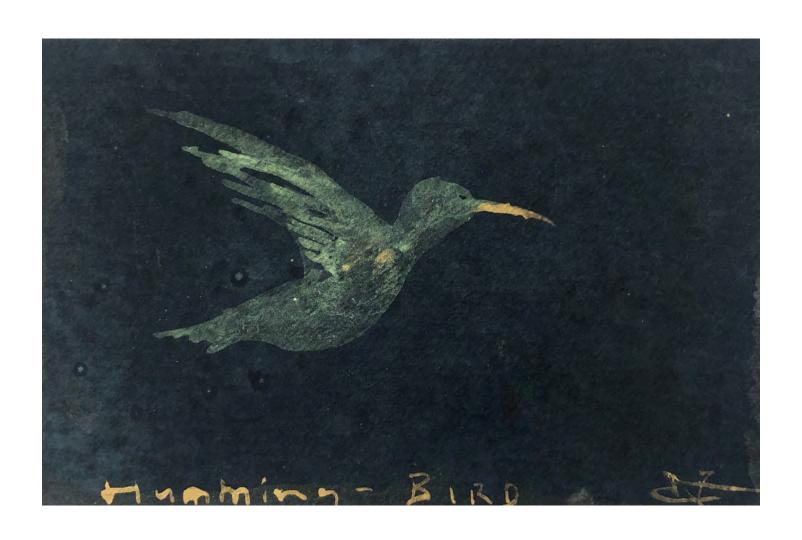

I once came into the studio, and I noticed that now hummingbirds, who used to just come and go after feeding on the nectar I provided, now would stay, with several of them dashing about in and out of the new garden. When I told Mercy this, she said, "did you know that hummingbirds can see colors that we can't? The reason they are staying in the garden is because the plants are exuding colors."