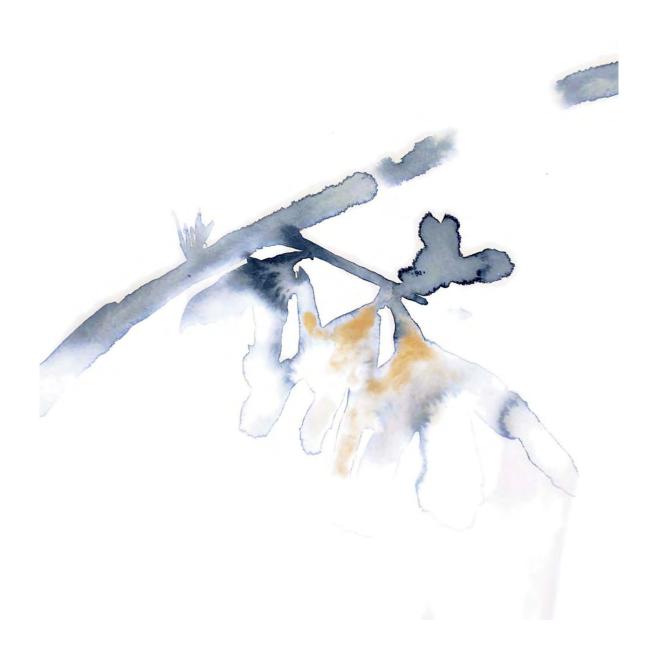

-Makoto Fujimura

Mercy's Garden\_1 Artwork Size: 6H x 6W in. Framed Size: 13H x 13W in. PRIVATE COLLECTION

Mercy's Garden\_2 Artwork Size: 6H x 6W in. Framed Size: 13H x 13W in. Framed Price: \$3,000