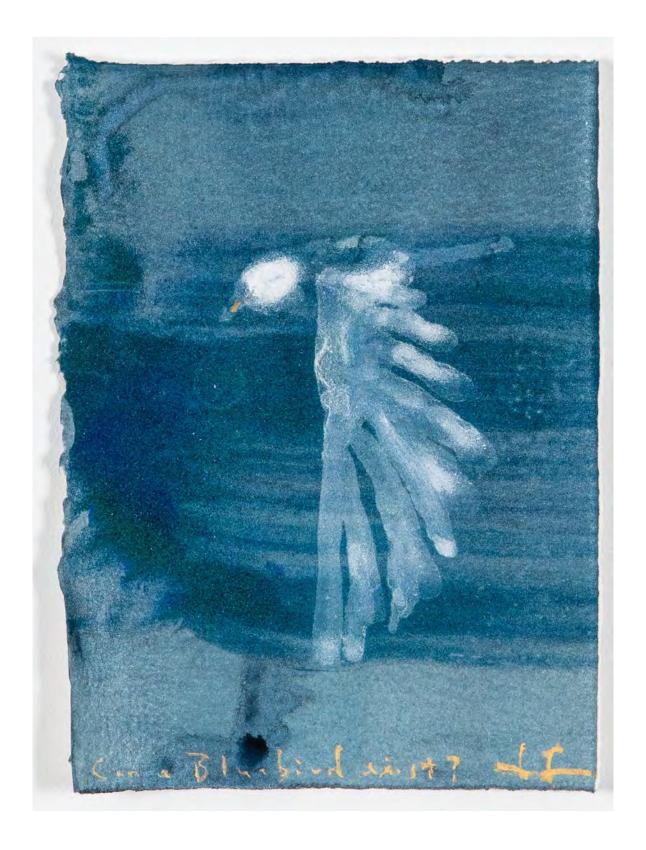

I once came into the studio, and I noticed that now hummingbirds, who used to just come and go after feeding on the nectar I provided, now would stay, with several of them dashing about in and out of the new garden. When I told Mercy this, she said, "did you know that hummingbirds can see colors that we can't? The reason they are staying in the garden is because the plants are exuding colors."

What colors do we not see? How do we capture that mystery of creation? How does touching the soil result in us "knowing" the earth, and ourselves better?

These are questions I ponder as I paint "Mercy's Garden" series.