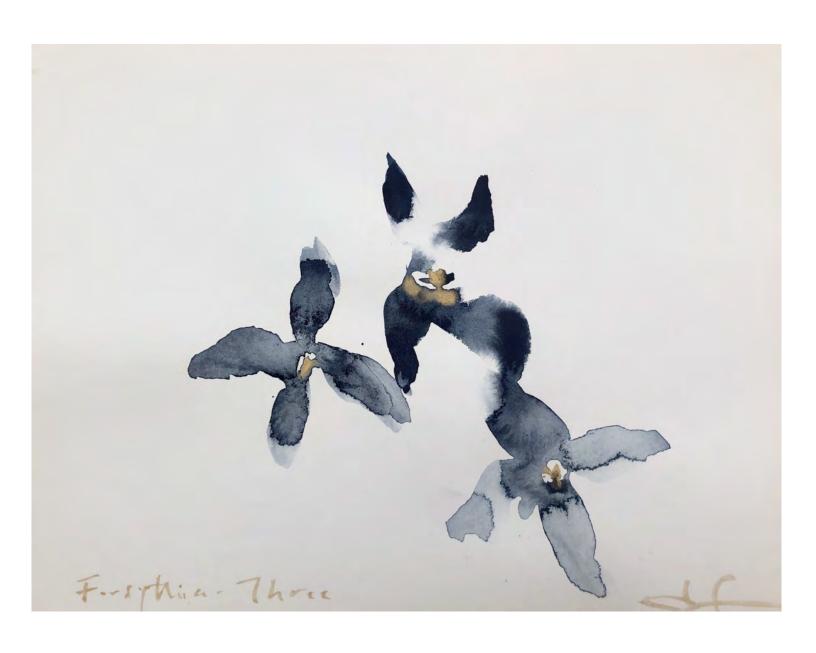

-Makoto Fujimura

Mercy's Garden\_1 Artwork Size: 6H x 6W in. Framed Size: 13H x 13W in. PRIVATE COLLECTION

Mercy's Garden\_2 Artwork Size: 6H x 6W in. Framed Size: 13H x 13W in. Framed Price: \$3,000