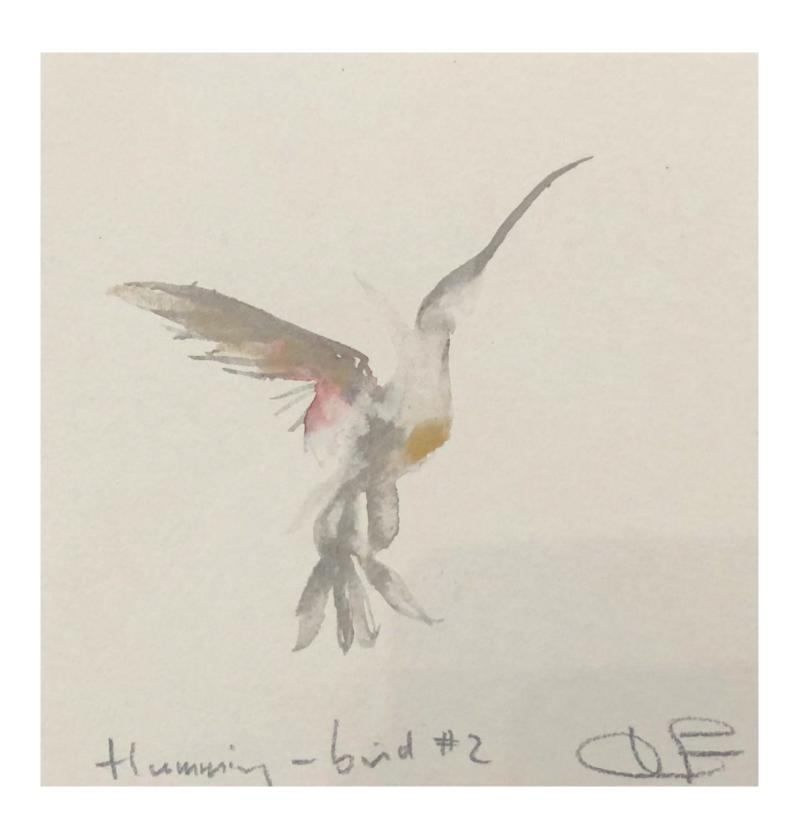

I once came into the studio, and I noticed that now hummingbirds, who used to just come and go after feeding on the nectar I provided, now would stay, with several of them dashing about in and out of the new garden. When I told Mercy this, she said, "did you know that hummingbirds can see colors that we can't? The reason they are staying in the garden is because the plants are exuding colors."