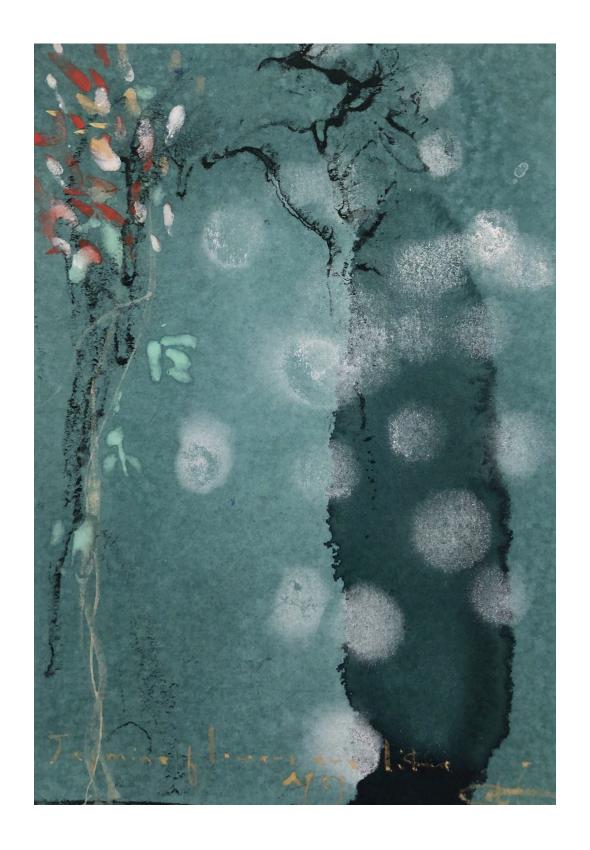

-Makoto Fujimura

Mercy's Garden\_1 Artwork Size: 6H x 6W in. Framed Size: 13H x 13W in. PRIVATE COLLECTION

Mercy's Garden\_2 Artwork Size: 6H x 6W in. Framed Size: 13H x 13W in. Framed Price: \$3,000