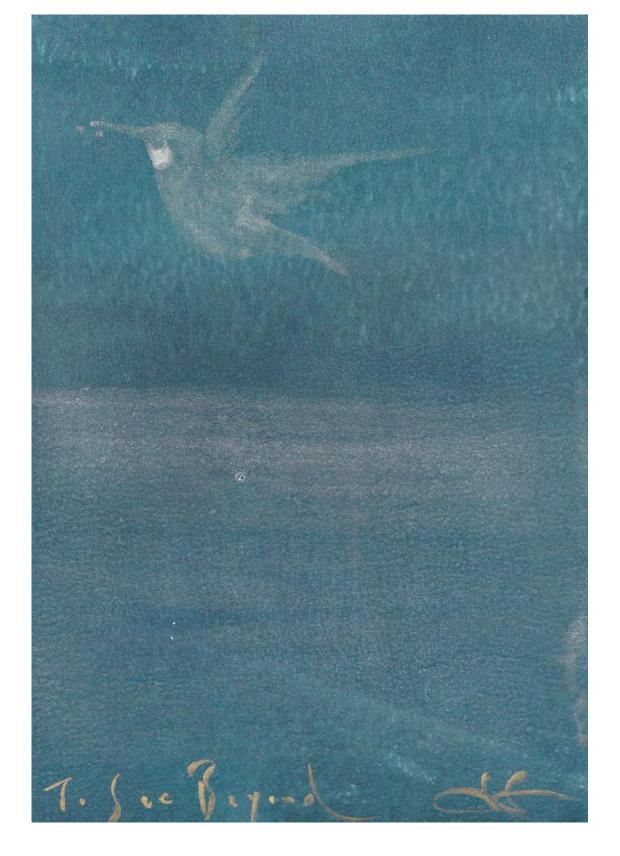

I once came into the studio, and I noticed that now hummingbirds, who used to just come and go after feeding on the nectar I provided, now would stay, with several of them dashing about in and out of the new garden. When I told Mercy this, she said, "did you know that hummingbirds can see colors that we can't? The reason they are staying in the garden is because the plants are exuding colors."

What colors do we not see? How do we capture that mystery of creation? How does touching the soil result in us "knowing" the earth, and ourselves better?

These are questions I ponder as I paint "Mercy's Garden" series.

-Makoto Fujimura

Mercy's Garden\_1 Artwork Size: 6H x 6W in. Framed Size: 13H x 13W in. PRIVATE COLLECTION

Mercy's Garden\_2 Artwork Size: 6H x 6W in. Framed Size: 13H x 13W in. Framed Price: \$3,000