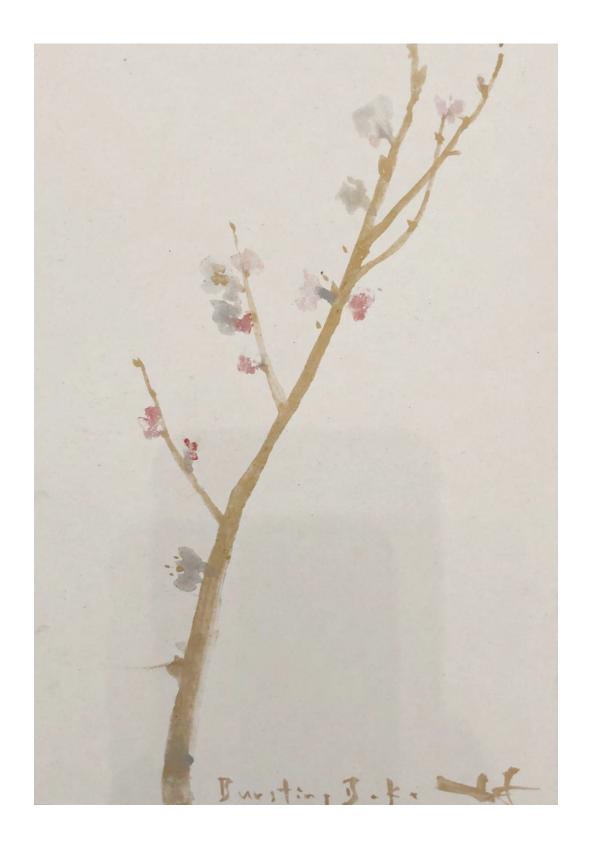

-Makoto Fujimura

Mercy's Garden\_1 Artwork Size: 6H x 6W in. Framed Size: 13H x 13W in. PRIVATE COLLECTION

Mercy's Garden\_2 Artwork Size: 6H x 6W in. Framed Size: 13H x 13W in. Framed Price: \$3,000