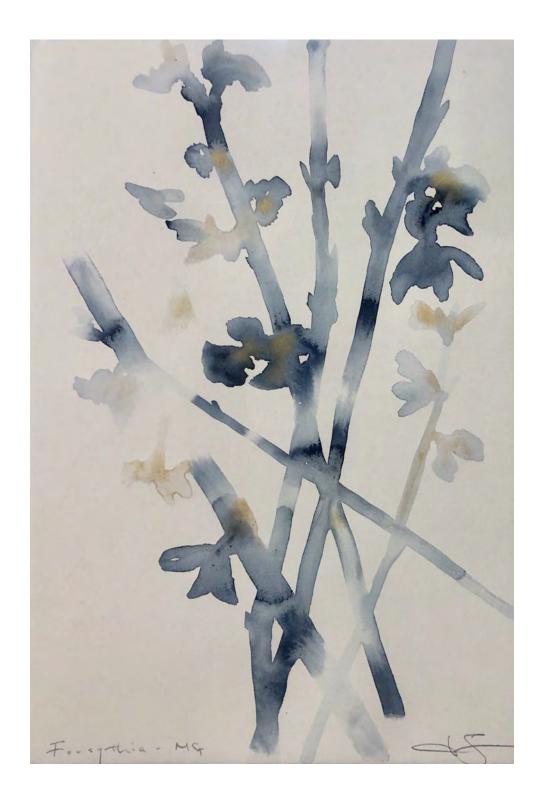

Mercy's Garden\_22 Artwork Size: 4H x 6W in. Framed Size: 12.5H x 13W in. Framed Price: \$2,500

Mercy's Garden\_23
Artwork Size: 4H x 6W in.
Framed Size: 12.5H x 13W in.
Framed Price: \$2,500

Forsythia Consses