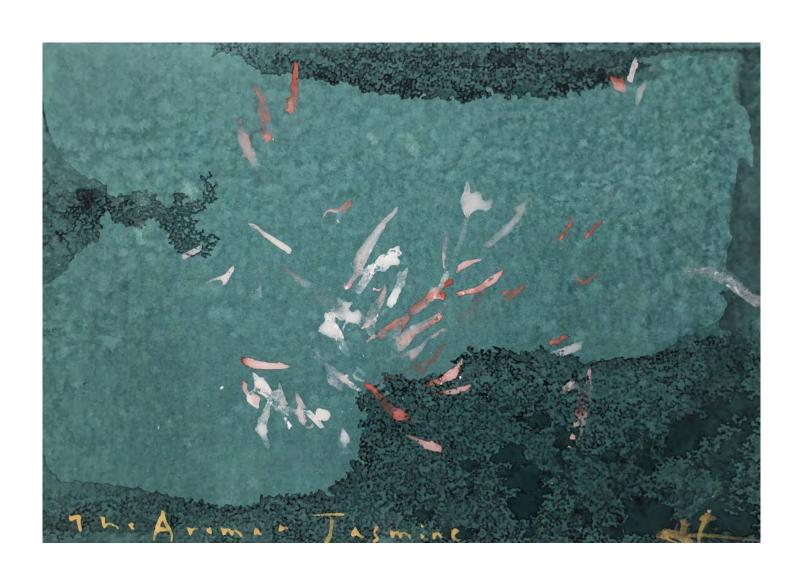

## **MERCY'S GARDEN 2019**

These series of watercolors were started in my Pasadena Studio where I run a Fellow's program at Brehm|Fujimura Studio. One of the students, Mercy, became involved in one of the capstone projects for creative expressions, but she did not have a particular expression in the arts. One of my colleagues at the center found out that she is an avid gardener, and suggested that she does her capstone thesis with a garden as her creative expression.

There is a patch of untended ground in front of the studio, and I suggested that she use the ground as a way to develop her thesis. Within months, the "wasteland" of space turned into an oasis of growth and rejuvenation.

I once came into the studio, and I noticed that now hummingbirds, who used to just come and go after feeding on the nectar I provided, now would stay, with several of them dashing about in and out of the new garden. When I told Mercy this, she said, "did you know that hummingbirds can see colors that we can't? The reason they are staying in the garden is because the plants are exuding colors."

What colors do we not see? How do we capture that mystery of creation? How does touching the soil result in us "knowing" the earth, and ourselves better?

These are questions I ponder as I paint "Mercy's Garden" series.

-Makoto Fujimura

Mercy's Garden\_1 Artwork Size: 6H x 6W in. Framed Size: 13H x 13W in. PRIVATE COLLECTION

Mercy's Garden\_2 Artwork Size: 6H x 6W in. Framed Size: 13H x 13W in. Framed Price: \$3,000