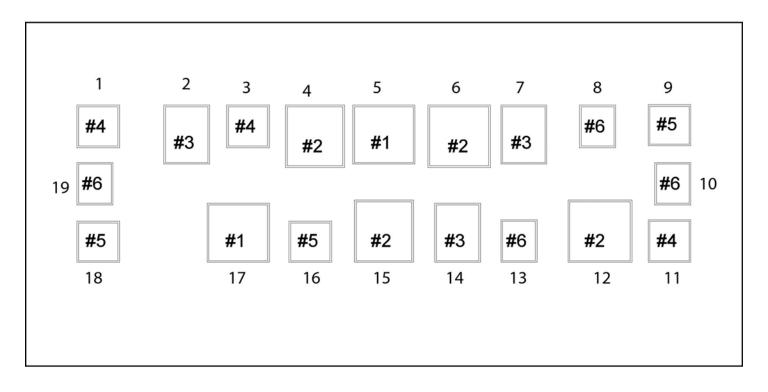

## **MERCY'S GARDEN**

- 1. Mercy's Garden 3: \$3,000
- 2. Mercy's Garden 24: \$6,800
- 3. Mercy's Garden 6: \$3,000
- 4. Mercy's Garden 10 \$5,800
- 5. Mercy's Garden 15: \$5,800
- 6. Mercy's Garden 12: \$5,800
- 7. Mercy's Garden 25: \$6,800
- 8. Mercy's Garden 18: \$2,500
- 9. Mercy's Garden 22: **\$2,500**
- 10. Mercy's Garden 20: \$2,500
- 11. Mercy's Garden 1: \$3,000
- 12. Mercy's Garden 9: **\$5,800**

- 13. Mercy's Garden 17: \$2,500
- 14. Mercy's Garden 26: \$6,800
- 15. Mercy's Garden 11: **\$5,800**
- 16. Mercy's Garden 23: **\$2,500**
- 17. Mercy's Garden 14: **\$5,800**
- 18. Mercy's Garden 21: **\$2,500**
- 19. Mercy's Garden 16: \$2,500