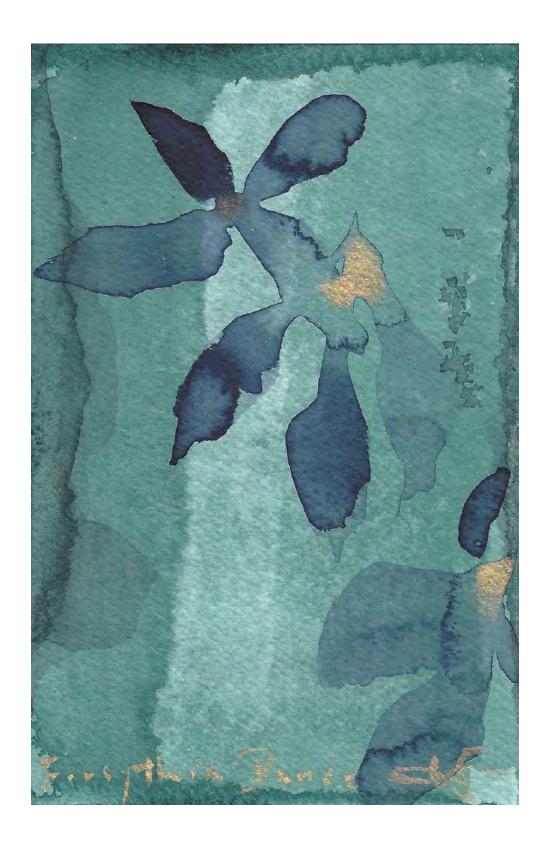

Mercy's Garden\_22 Artwork Size: 4H x 6W in. Framed Size: 12.5H x 13W in. Framed Price: \$2,500

Mercy's Garden\_23
Artwork Size: 4H x 6W in.
Framed Size: 12.5H x 13W in.
Framed Price: \$2,500

Forsythia Consses