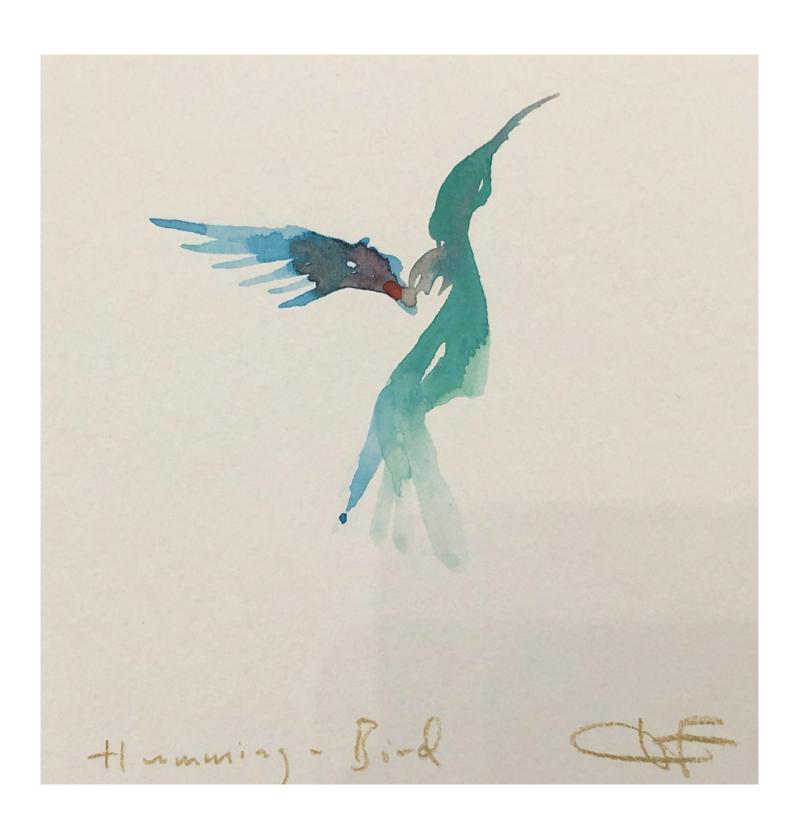

I once came into the studio, and I noticed that now hummingbirds, who used to just come and go after feeding on the nectar I provided, now would stay, with several of them dashing about in and out of the new garden. When I told Mercy this, she said, "did you know that hummingbirds can see colors that we can't? The reason they are staying in the garden is because the plants are exuding colors."