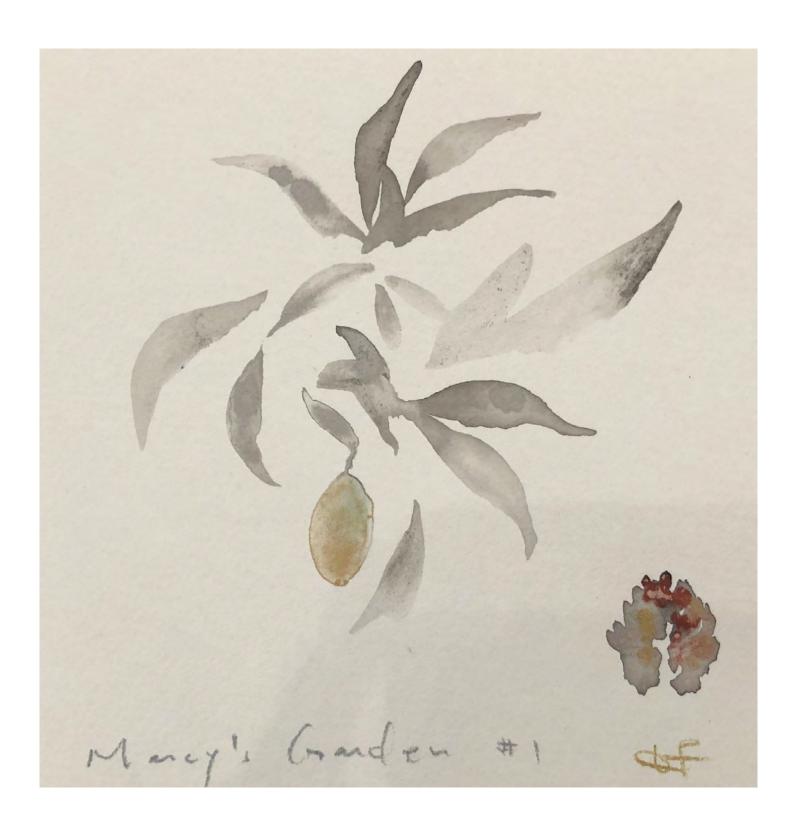

-Makoto Fujimura

Mercy's Garden\_1 Artwork Size: 6H x 6W in. Framed Size: 13H x 13W in. PRIVATE COLLECTION

Mercy's Garden\_2 Artwork Size: 6H x 6W in. Framed Size: 13H x 13W in. Framed Price: \$3,000