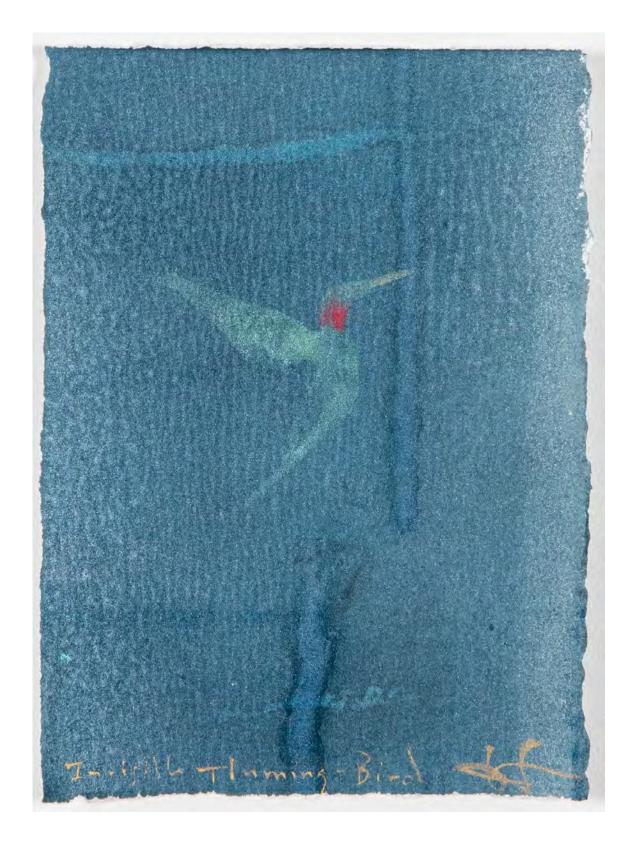

I once came into the studio, and I noticed that now hummingbirds, who used to just come and go after feeding on the nectar I provided, now would stay, with several of them dashing about in and out of the new garden. When I told Mercy this, she said, "did you know that hummingbirds can see colors that we can't? The reason they are staying in the garden is because the plants are exuding colors."

What colors do we not see? How do we capture that mystery of creation? How does touching the soil result in us "knowing" the earth, and ourselves better?

These are questions I ponder as I paint "Mercy's Garden" series.