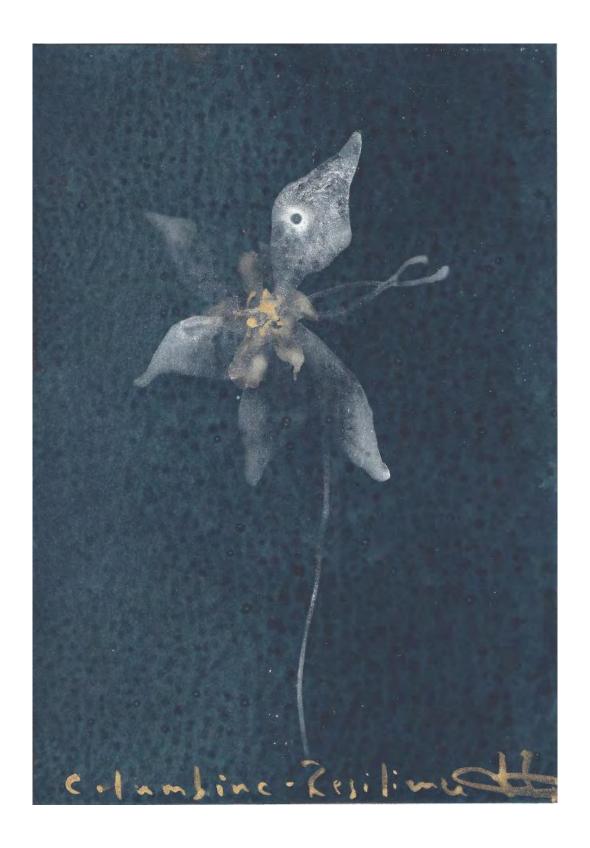

## **MERCY'S GARDEN 2019**

These series of watercolors were started in my Pasadena Studio where I run a Fellow's program at Brehm|Fujimura Studio. One of the students, Mercy, became involved in one of the capstone projects for creative expressions, but she did not have a particular expression in the arts. One of my colleagues at the center found out that she is an avid gardener, and suggested that she does her capstone thesis with a garden as her creative expression.

There is a patch of untended ground in front of the studio, and I suggested that she use the ground as a way to develop her thesis. Within months, the "wasteland" of space turned into an oasis of growth and rejuvenation.

I once came into the studio, and I noticed that now hummingbirds, who used to just come and go after feeding on the nectar I provided, now would stay, with several of them dashing about in and out of the new garden. When I told Mercy this, she said, "did you know that hummingbirds can see colors that we can't? The reason they are staying in the garden is because the plants are exuding colors."

What colors do we not see? How do we capture that mystery of creation? How does touching the soil result in us "knowing" the earth, and ourselves better?

These are questions I ponder as I paint "Mercy's Garden" series.

-Makoto Fujimura

Mercy's Garden\_1 Artwork Size: 6H x 6W in. Framed Size: 13H x 13W in. PRIVATE COLLECTION

Mercy's Garden\_2 Artwork Size: 6H x 6W in. Framed Size: 13H x 13W in. Framed Price: \$3,000