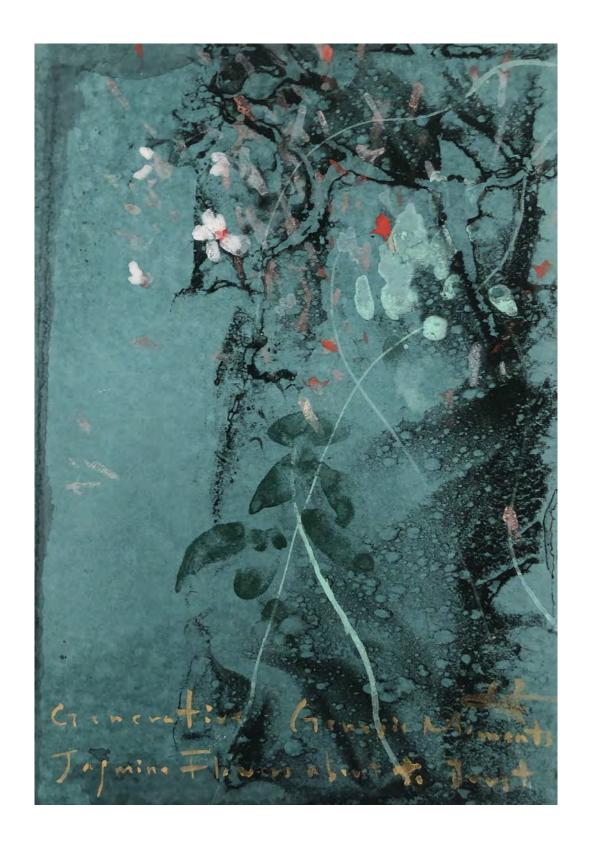

-Makoto Fujimura

Mercy's Garden\_1 Artwork Size: 6H x 6W in. Framed Size: 13H x 13W in. PRIVATE COLLECTION

Mercy's Garden\_2 Artwork Size: 6H x 6W in. Framed Size: 13H x 13W in. Framed Price: \$3,000