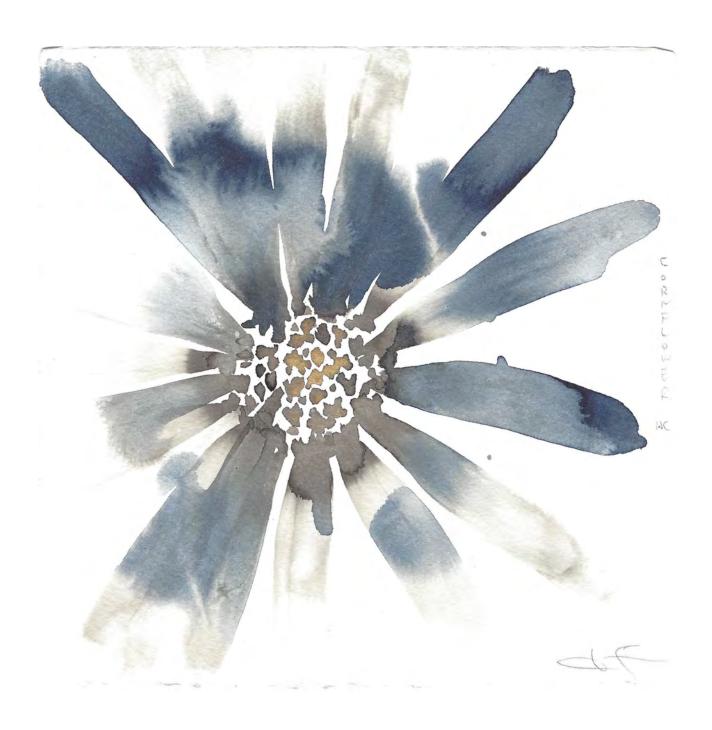

-Makoto Fujimura

Mercy's Garden\_1 Artwork Size: 6H x 6W in. Framed Size: 13H x 13W in. PRIVATE COLLECTION

Mercy's Garden\_2 Artwork Size: 6H x 6W in. Framed Size: 13H x 13W in. Framed Price: \$3,000