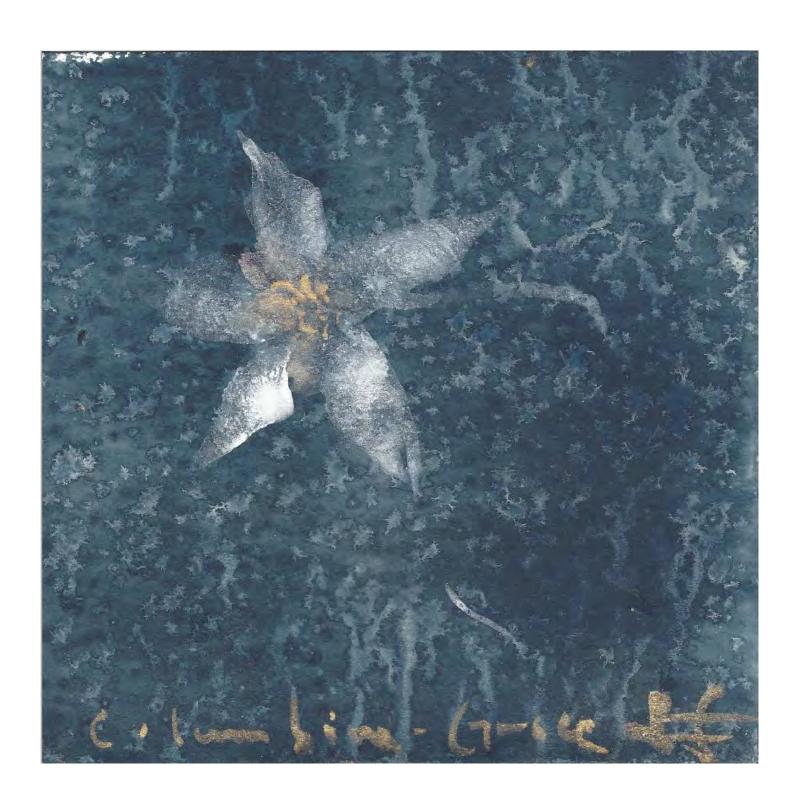

-Makoto Fujimura

Mercy's Garden\_1 Artwork Size: 6H x 6W in. Framed Size: 13H x 13W in. PRIVATE COLLECTION

Mercy's Garden\_2 Artwork Size: 6H x 6W in. Framed Size: 13H x 13W in. Framed Price: \$3,000