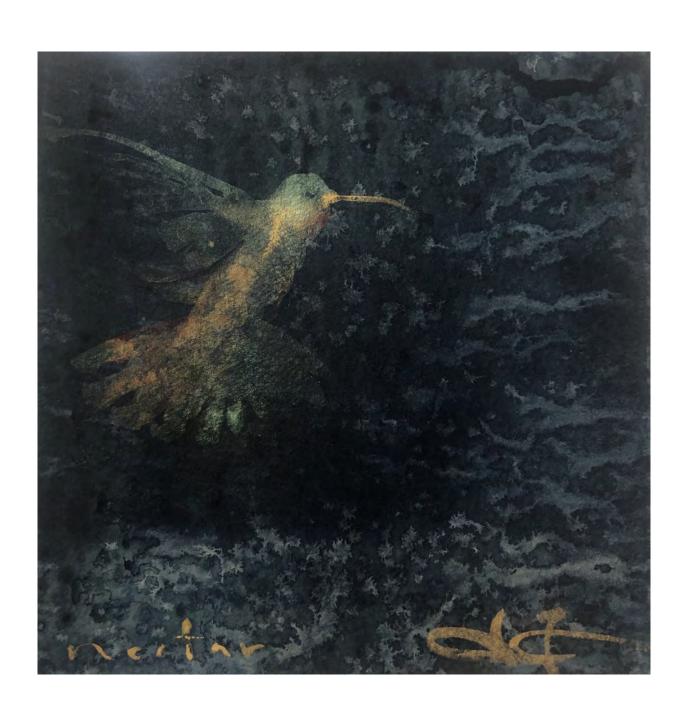

I once came into the studio, and I noticed that now hummingbirds, who used to just come and go after feeding on the nectar I provided, now would stay, with several of them dashing about in and out of the new garden. When I told Mercy this, she said, "did you know that hummingbirds can see colors that we can't? The reason they are staying in the garden is because the plants are exuding colors."