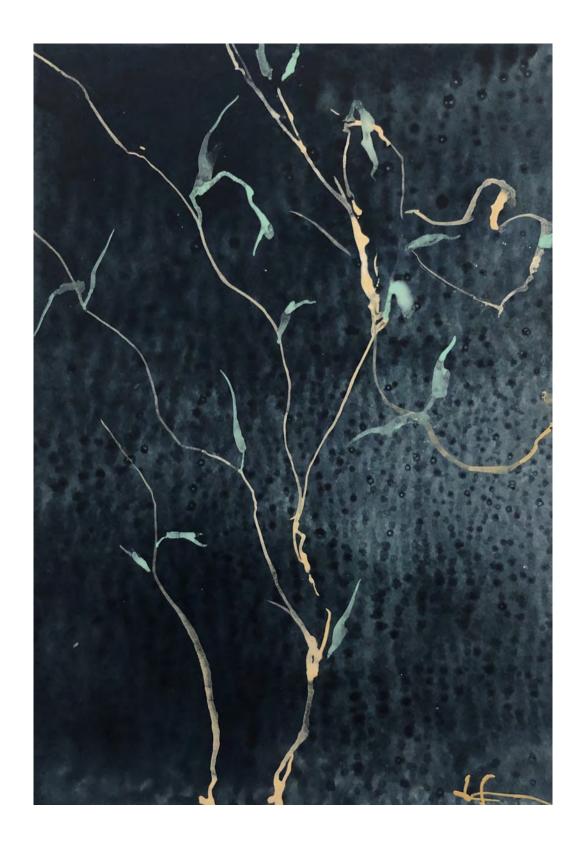

## **MERCY'S GARDEN 2019**

These series of watercolors were started in my Pasadena Studio where I run a Fellow's program at Brehm|Fujimura Studio. One of the students, Mercy, became involved in one of the capstone projects for creative expressions, but she did not have a particular expression in the arts. One of my colleagues at the center found out that she is an avid gardener, and suggested that she does her capstone thesis with a garden as her creative expression.

There is a patch of untended ground in front of the studio, and I suggested that she use the ground as a way to develop her thesis. Within months, the "wasteland" of space turned into an oasis of growth and rejuvenation.

I once came into the studio, and I noticed that now hummingbirds, who used to just come and go after feeding on the nectar I provided, now would stay, with several of them dashing about in and out of the new garden. When I told Mercy this, she said, "did you know that hummingbirds can see colors that we can't? The reason they are staying in the garden is because the plants are exuding colors."

What colors do we not see? How do we capture that mystery of creation? How does touching the soil result in us "knowing" the earth, and ourselves better?

These are questions I ponder as I paint "Mercy's Garden" series.

-Makoto Fujimura

Mercy's Garden\_1 Artwork Size: 6H x 6W in. Framed Size: 13H x 13W in. PRIVATE COLLECTION

Mercy's Garden\_2 Artwork Size: 6H x 6W in. Framed Size: 13H x 13W in. Framed Price: \$3,000