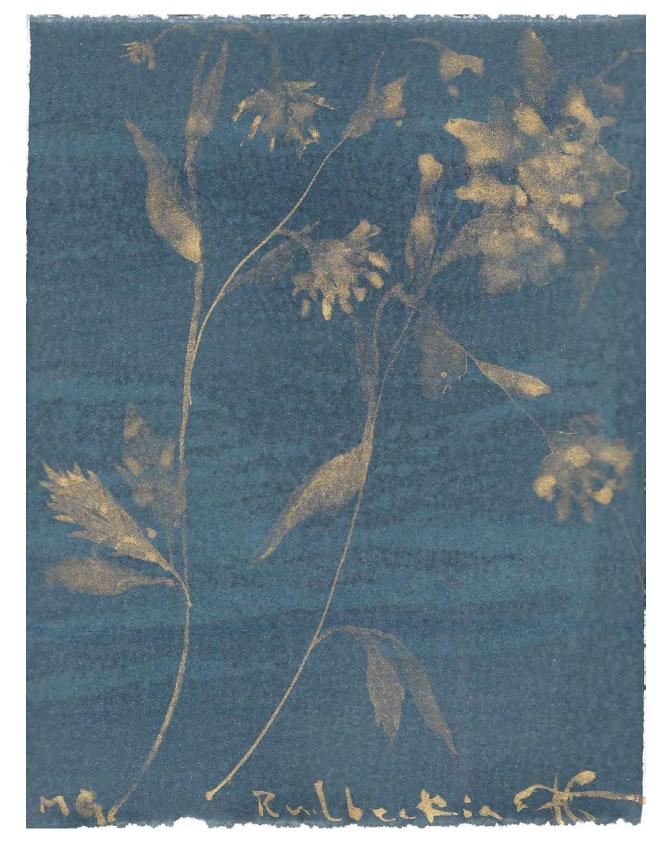

## **MERCY'S GARDEN 2019**

These series of watercolors were started in my Pasadena Studio where I run a Fellow's program at Brehm|Fujimura Studio. One of the students, Mercy, became involved in one of the capstone projects for creative expressions, but she did not have a particular expression in the arts. One of my colleagues at the center found out that she is an avid gardener, and suggested that she does her capstone thesis with a garden as her creative expression.

There is a patch of untended ground in front of the studio, and I suggested that she use the ground as a way to develop her thesis. Within months, the "wasteland" of space turned into an oasis of growth and rejuvenation.

I once came into the studio, and I noticed that now hummingbirds, who used to just come and go after feeding on the nectar I provided, now would stay, with several of them dashing about in and out of the new garden. When I told Mercy this, she said, "did you know that hummingbirds can see colors that we can't? The reason they are staying in the garden is because the plants are exuding colors."

What colors do we not see? How do we capture that mystery of creation? How does touching the soil result in us "knowing" the earth, and ourselves better?

These are questions I ponder as I paint "Mercy's Garden" series.

-Makoto Fujimura

Mercy's Garden\_1 Artwork Size: 6H x 6W in. Framed Size: 13H x 13W in. PRIVATE COLLECTION

Mercy's Garden\_2 Artwork Size: 6H x 6W in. Framed Size: 13H x 13W in. Framed Price: \$3,000