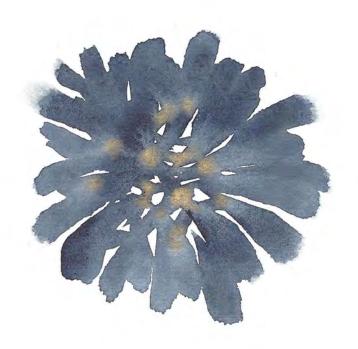

-Makoto Fujimura

Mercy's Garden\_1 Artwork Size: 6H x 6W in. Framed Size: 13H x 13W in. PRIVATE COLLECTION

Mercy's Garden\_2 Artwork Size: 6H x 6W in. Framed Size: 13H x 13W in. Framed Price: \$3,000