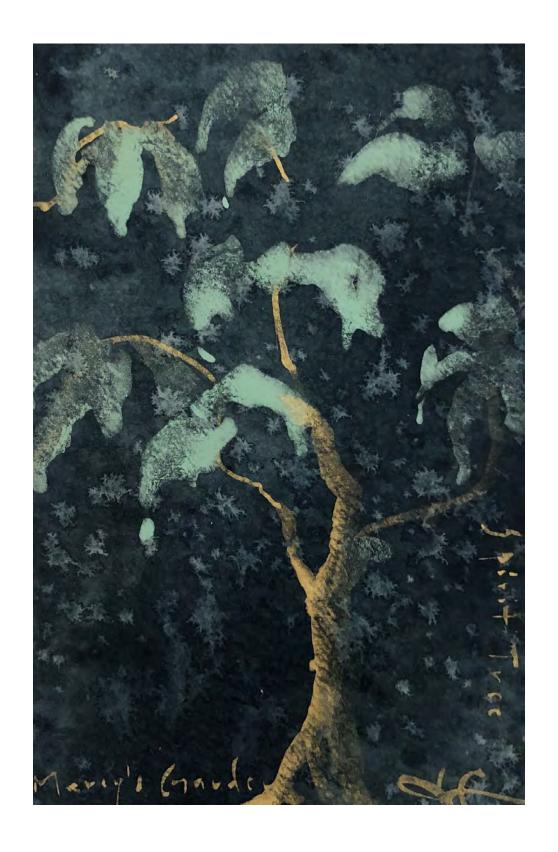

## **MERCY'S GARDEN 2019**

These series of watercolors were started in my Pasadena Studio where I run a Fellow's program at Brehm|Fujimura Studio. One of the students, Mercy, became involved in one of the capstone projects for creative expressions, but she did not have a particular expression in the arts. One of my colleagues at the center found out that she is an avid gardener, and suggested that she does her capstone thesis with a garden as her creative expression.

There is a patch of untended ground in front of the studio, and I suggested that she use the ground as a way to develop her thesis. Within months, the "wasteland" of space turned into an oasis of growth and rejuvenation.