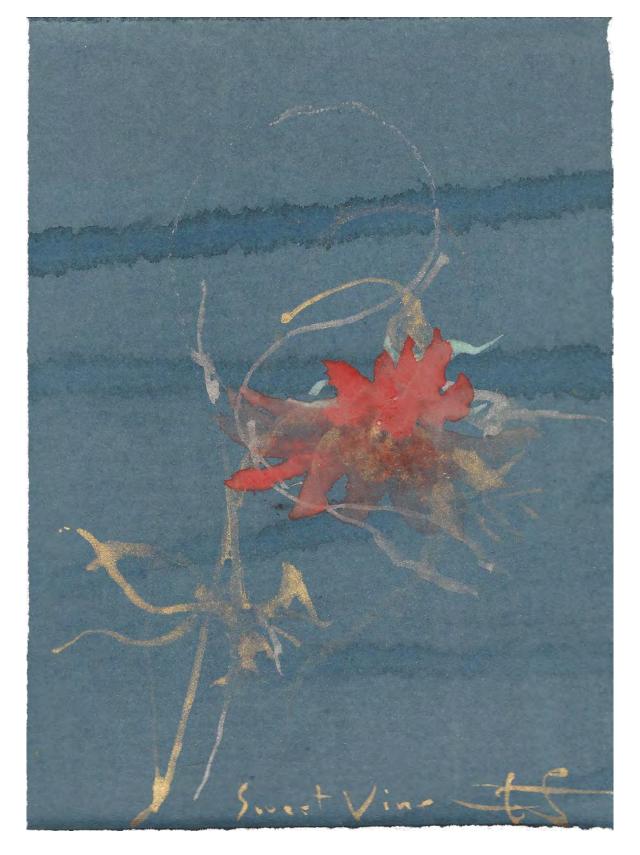

## **MERCY'S GARDEN 2019**

These series of watercolors were started in my Pasadena Studio where I run a Fellow's program at Brehm|Fujimura Studio. One of the students, Mercy, became involved in one of the capstone projects for creative expressions, but she did not have a particular expression in the arts. One of my colleagues at the center found out that she is an avid gardener, and suggested that she does her capstone thesis with a garden as her creative expression.

There is a patch of untended ground in front of the studio, and I suggested that she use the ground as a way to develop her thesis. Within months, the "wasteland" of space turned into an oasis of growth and rejuvenation.

I once came into the studio, and I noticed that now hummingbirds, who used to just come and go after feeding on the nectar I provided, now would stay, with several of them dashing about in and out of the new garden. When I told Mercy this, she said, "did you know that hummingbirds can see colors that we can't? The reason they are staying in the garden is because the plants are exuding colors."

What colors do we not see? How do we capture that mystery of creation? How does touching the soil result in us "knowing" the earth, and ourselves better?

These are questions I ponder as I paint "Mercy's Garden" series.

-Makoto Fujimura

Mercy's Garden\_1 Artwork Size: 6H x 6W in. Framed Size: 13H x 13W in. PRIVATE COLLECTION

Mercy's Garden\_2 Artwork Size: 6H x 6W in. Framed Size: 13H x 13W in. Framed Price: \$3,000