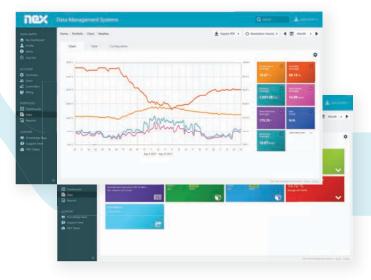

The NEX Data Management System is a complete hardware and software solution designed specifically for collecting data from your building. The web interface displays readings data in a series of live graphical dashboards, unlocking the full potential of data monitoring.

### NEX Software

A powerful web interface for your sites

- Access live data through our web portal from any web-enabled device.
- Customisable dashboard and intuitive charts.
- Detailed charts with CSV data export and email alerts to keep you informed.

#### **FEATURES**

- Q Access via the internet anywhere, anytime.
- $\bigcirc$  Manage energy targets.
- 🔀 Automatic email alerts.
- Single or multiple sites.
- **Q** Minute-by-minute circuit analysis.
- 💋 Promote your corporate sustainability image.
- Intuitive, easy to read graphical dashboards.
- Reports customised to your requirements.
- I Monitor temperature, humidity, CO2, water and gas.
- Full API for software integration.