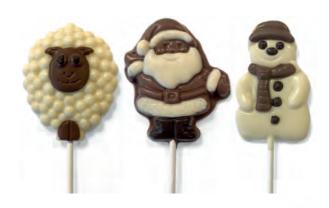

## **Chocolate Moulding**

You can choose any combination to create your perfect product

| Chocolates |  |
|------------|--|
| Milk       |  |
| Dark       |  |
| White      |  |
| Compounds  |  |

| Types            |
|------------------|
| Lollipops        |
| Bars             |
| Slabs            |
| Plaques          |
| Advent Calendars |
|                  |