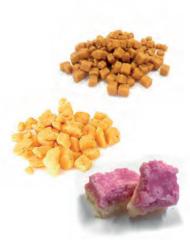

# Honeycomb, Fudge and Coconut Ice You can choose any combination to create your perfect product

|                 | Size Grading    |                               |              |                | Ingredient Options  |               |                |                       |                    |                    |                     |
|-----------------|-----------------|-------------------------------|--------------|----------------|---------------------|---------------|----------------|-----------------------|--------------------|--------------------|---------------------|
| Product<br>Type | Auto<br>Breaker | Sieve<br>Graded<br>Inclusions | Table<br>Cut | Hand<br>Broken | Diced<br>Inclusions | Dairy<br>Free | Gluten<br>Free | Real Fruit<br>Content | For<br>Vegetarians | Natural<br>Colours | Natural<br>Flavours |
| Honeycomb       | V               | V                             |              |                |                     | ~             | ~              |                       | ~                  | ~                  | ~                   |
| Fudge           |                 |                               | V            | V              | V                   | V             | V              | V                     | ~                  | V                  | V                   |
| Coconut Ice     |                 |                               | V            | V              |                     | V             | V              | V                     | V                  | V                  | V                   |