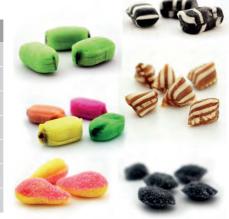

#### Toffees and Chews

You can choose any combination to create your perfect product

Chocolate Panning
You can choose any combination to create your perfect product

Nuts (r

Но

| 0 .:                |
|---------------------|
| Coatings            |
| Milk                |
| Dark                |
| White               |
| Yoghurt Compound    |
| Flavoured Compounds |
| Double Layer        |
| Barrier Coatings    |