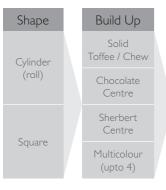

## High Boil Sweets

You can choose any combination to create your perfect product

| Shape              |  |
|--------------------|--|
| Ball               |  |
| Disc               |  |
| Large Oval         |  |
| Small Oval         |  |
| Square             |  |
| Mini Oval          |  |
| Twist              |  |
| Pear               |  |
| Cube               |  |
| Cushion \ Kiss Cut |  |

| Build Up            | ı |
|---------------------|---|
| Solid<br>Hard Boil  | ١ |
| Chocolate<br>Centre |   |
| Chewy<br>Centre     |   |
| Sherbert<br>Centre  |   |
|                     |   |

| Patterns         | Finish              |
|------------------|---------------------|
| Single<br>Colour | Wrapped             |
| Stripes          | Dusted              |
| Half and<br>Half | Crystals<br>Sherber |
| Triple<br>Colour | Crystallise         |
|                  |                     |