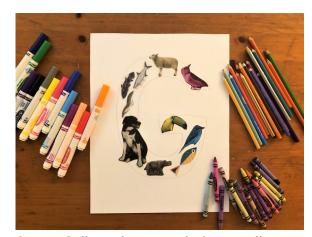

## Make a Decorated Initial

Step 1: Collect old magazines and newspapers. Look through them for different creatures and cut them out.

Step 3: Arrange your creatures inside your letter, and glue them down.

Step 5: Draw around your creatures with some fun, twisting, creative lines!

Step 2: Pick a letter for your initial and draw it "bubble style" on a blank page.

Step 4: Collect whatever coloring supplies you already have at home!

Step 6: Use your colors to fill in all the spaces and complete your decorated initial. Challenge someone else to spot all the creatures that you included!