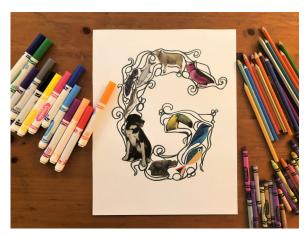

Step 5: Draw around your creatures with some fun, twisting, creative lines!

Step 2: Pick a letter for your initial and draw it "bubble style" on a blank page.

Step 4: Collect whatever coloring supplies you already have at home!

Step 6: Use your colors to fill in all the spaces and complete your decorated initial. Challenge someone else to spot all the creatures that you included!