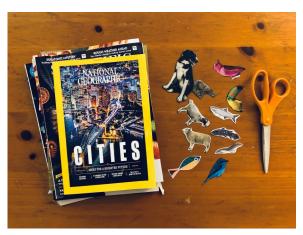

## Make a Decorated Initial

Step 1: Collect old magazines and newspapers. Look through them for different creatures and cut them out.

Step 3: Arrange your creatures inside your letter, and glue them down.