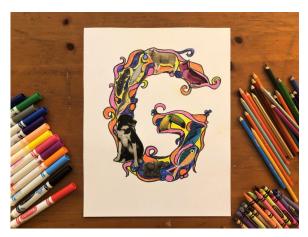

Step 5: Draw around your creatures with some fun, twisting, creative lines!

Step 2: Pick a letter for your initial and draw it "bubble style" on a blank page.

Step 4: Collect whatever coloring supplies you already have at home!

Step 6: Use your colors to fill in all the spaces and complete your decorated initial. Challenge someone else to spot all the creatures that you included!