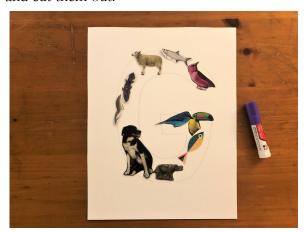

## Make a Decorated Initial

Step 1: Collect old magazines and newspapers. Look through them for different creatures and cut them out.

Step 3: Arrange your creatures inside your letter, and glue them down.

Step 5: Draw around your creatures with some fun, twisting, creative lines!

Step 2: Pick a letter for your initial and draw it "bubble style" on a blank page.

Step 4: Collect whatever coloring supplies you already have at home!