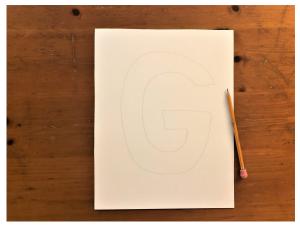

Step 5: Draw around your creatures with some fun, twisting, creative lines!

Step 2: Pick a letter for your initial and draw it "bubble style" on a blank page.

Step 4: Collect whatever coloring supplies you already have at home!