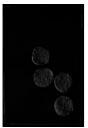

#### Picture. 09

7 pittas with their natural sides facing upward, compared with 3 pittas whose black sides are facing upward

#### Picture. 12

3 pittas with their natural sides facing upward, compared with 7 pittas whose black sides are facing upward

40

Counting from 4 to 10 pittas with their black sides facing upward only; and from 3 to 10 pittas whose natural sides are facing upward and with pittas whose black sides are facing upward:

#### Picture. 09

7 pittas with their natural sides facing upward, compared with 3 pittas with their black sides facing upward