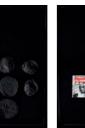

#### Picture. 08

The book 'Faisal Bin Abdulaziz Alrahman King of Saudi Arabia' and 13 pittas with their black sides facing upward

9 PICTURES

A black carpet - on which is placed an image of Faisal with one eye and an eye-patch, with pittas whose black sides are facing upward, only.

8

'Faisal-Moshe'

#### Picture. 02

Picture. 03