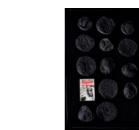

# **AN ARAB SPRING, 1975**

**10 PICTURES** 

A black carpet - on which is placed the book 'An Arab Spring', and pittas with their black sides facing upward, only.

Picture. 07

'An Arab Spring'

4

(5)

Picture. 01

One pitta

One pitta and the

Picture. 02

3 pittas and the book book 'An Arab Spring' 'An Arab Spring'

Picture. 03

Picture. 04

Picture. 05 6 pittas and the book 4 pittas and the book 'An Arab Spring' 'An Arab Spring'

Picture. 06

7 pittas and the book 'An Arab Spring'

Picture. 08 9 pittas and the book

II pittas and the book 'An Arab Spring'

Picture. 09

13 pittas and the book 'An Arab Spring'

Picture. 10

14 pittas and the book 'An Arab Spring'