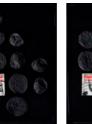

#### Picture. 09

'Faisal-Moshe' and I3

A black carpet - on which are placed pittas with their black sides facing whose natural sides are facing upward, only.

10

Picture. 12

10 pittas with

their natural sides

(11)

Picture. 01

4 pittas

Picture. 02 6 pittas

Picture. 03 8 pittas

Picture. 04 9 pittas

Picture. 05 10 pittas

Picture. 06

4 pittas with their 3 pittas with their natural sides facing natural sides facing upward, compared upward, compared with 7 pittas whose with 6 pittas with black sides are their black sides facing upward facing upward