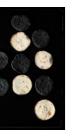

# FAISAL, KING OF **ARABIA, 1975**

**8 PICTURES** 

A black carpet - on which is placed the book 'Faisal Bin Abdulaziz Alrahman King of Saudi Arabia', and pittas with their black sides facing upward, only

#### Picture. 05

The book 'Faisal Bin Abdulaziz Alrahman King of Saudi Arabia', and 9 pittas with their black sides facing upward

Picture. 06

#### Picture. 07

The book 'Faisal Bin Abdulaziz Alrahman King of Saudi Arabia', and II pittas with their black sides facing upward

#### Picture. 08

The book 'Faisal Bin Abdulaziz Alrahman King of Saudi Arabia' and 13 pittas with their black sides facing upward

9 PICTURES

A black carpet - on which is placed an image of Faisal with one eye and an eye-patch, with pittas whose black sides are facing upward, only.